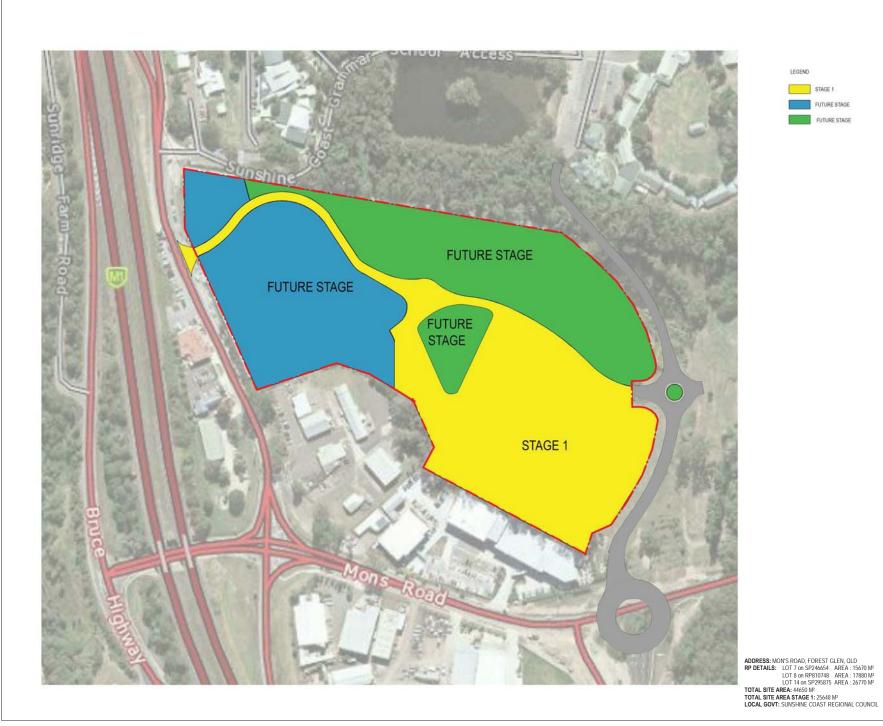

FUTURE STAGE FUTURE STAGE

ISSUE

SANCUS PROPERTY

PROJECT FOREST GLEN VILLAGE CENTRE LOT 7, 8 & 14 MON'S ROAD, FOREST GLEN QLD

MASTER PLAN STAGES

| DRAWN<br>AA                |       | CHECKED<br>SH        |          |  |  |
|----------------------------|-------|----------------------|----------|--|--|
| ISSUE<br>21/09/2020 9:06:0 | 1 AM  | SCALE @ A1<br>1:1000 |          |  |  |
| PROJECT No                 | STAGE | DRAWING No           | REVISION |  |  |
| 19209SSC                   | DA    | STE-AR-0.0103        | D        |  |  |

ADDRESS: MON'S ROAD, FOREST GLEN, OLD

RP DETAILS: LOT7 on SP246554 AREA: 15670 M\*
LOT8 on RP810748 AREA: 17890 M\*
LOT14 on SP2795875 AREA: 26770 M\*

TOTAL SITE AREA: 44650 M\*
TOTAL SITE AREA STAGE: 1:25648 M\*
LOCAL GOVT: SUNSHINE COAST REGIONAL COUNCIL