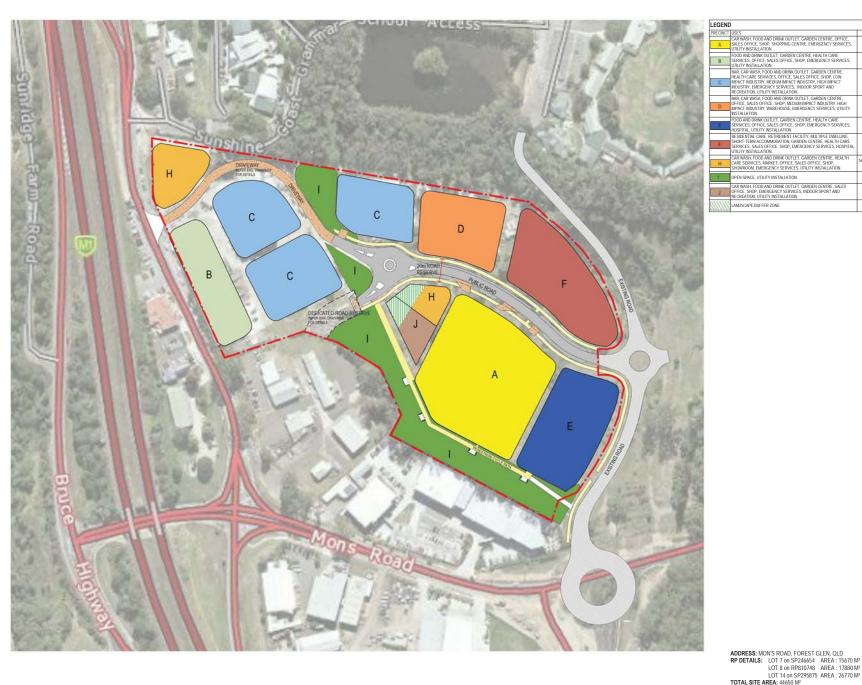

TO TISES

CARE WASH FOOD AND BRINK QUILET, GARDEN CENTRE, OFFICE, SALES OFFICE, SHOP, SHOPPING CENTRE, EMERGENCY SERVICES, ALLS OFFICE, SHOP, SHOPPING CENTRE, EMERGENCY SERVICES, ALLS OFFICE, SHOPPING CENTRE, HEATH CARE SERVICES, OFFICE, SHOPPING CENTRE, HEATH CARE SERVICES, OFFICE, SHOPPING CENTRE, HEATH CARE SERVICES, OFFICE, SHOPPING SHOPPING CENTRE, HEATH CARE SERVICES, OFFICE, SHOPPING SHOPPING CENTRE, HEATH CARE SERVICES, OFFICE, SHOPPING SHOPPING SHOPPING CENTRE, HEATH CARE SERVICES, OFFICE, SHOPPING SHOPPING SHOPPING CENTRE, HEATH CARE SERVICES, OFFICE, SHOPPING SHOPPING SHOPPING SHOPPING CENTRE, HEATH CARE SERVICES, OFFICE, SHOPPING S 2500 m 1400 m 3840 n 2250 mi 2400 m² 6000 m² 1600 m² (MAX 200 m² SHOP) OPEN SPACE, UTILITY INSTALLATION. N/A CAR WASH, FOOD AND DRINK OUTLET, GARDEN CENTRE, SALES OFFICE, SHOP, EMERGENCY SERVICES, INDOOR SPORT AND RECREATION, UTILITY INSTALLATION. 1000 m²

ISSUE

SANCUS PROPERTY

PROJECT

FOREST GLEN VILLAGE CENTRE

LOT 7, 8 & 14 MON'S ROAD, FOREST GLEN QLD

LOT 8 on RP810748 AREA: 17880 M<sup>2</sup>

TOTAL SITE AREA STAGE 1: 25648 M<sup>2</sup> LOCAL GOVT: SUNSHINE COAST REGIONAL COUNCIL MASTER PLAN LANDUSE