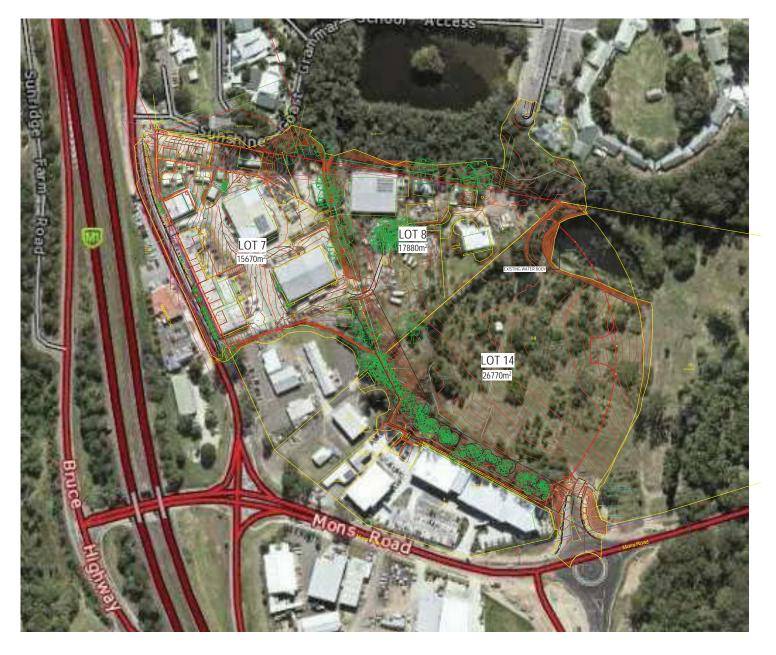

1 MASTER PLAN - EXISTING
1:1000

ADDRESS: MON'S ROAD, FOREST GLEN, QLD

RP DETAILS: LOT7 on SP246654 AREA: 15670 M\*
LOT8 on RP810748 AREA: 17890 M\*
LOT14 on SP298875 AREA: 26770 M\*
LOCAL GOVT: SUNSHINE COAST REGIONAL COUNCIL