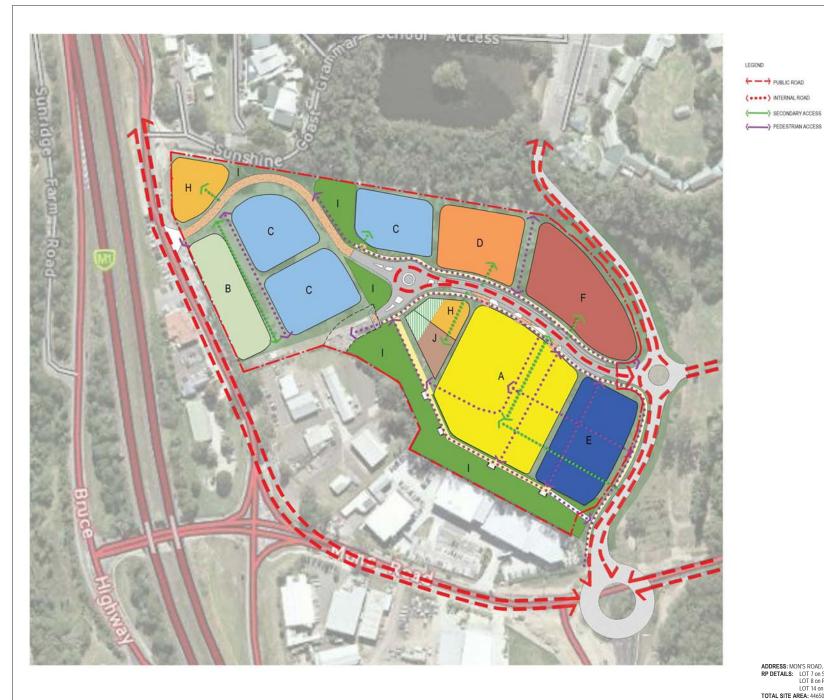

ISSUE

SANCUS PROPERTY

PROJECT FOREST GLEN VILLAGE CENTRE LOT 7, 8 & 14 MON'S ROAD, FOREST GLEN QLD

MASTER PLAN TRAFFIC

| DRAWN<br>AA               |       | CHECKED<br>SH        |          |  |  |
|---------------------------|-------|----------------------|----------|--|--|
| ISSUE<br>21/09/2020 9:06: | 12 AM | SCALE @ A1<br>1:1000 |          |  |  |
| PROJECT No                | STAGE | DRAWING No           | REVISION |  |  |
| 19209SSC                  | DA    | STE-AR-0.0104        | D        |  |  |