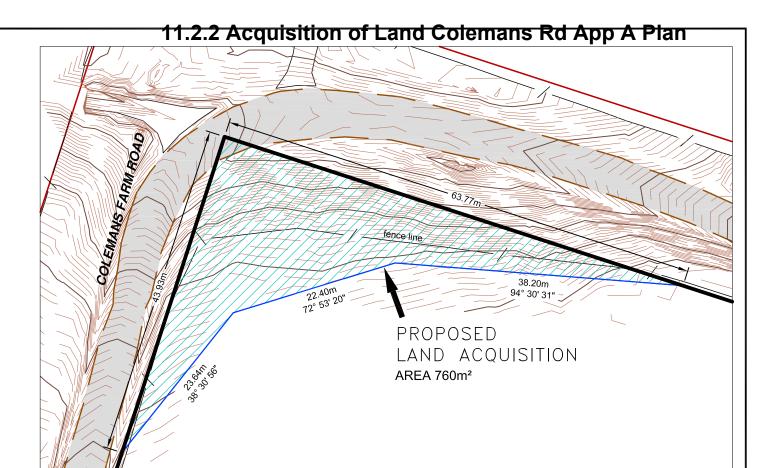

## **DETAIL PLAN**

PROPERTY No.

94661

PROPERTY AREA

55,860m<sup>2</sup>

REQUIRED AREA

760m<sup>2</sup>

BALANCE AREA

55,100m<sup>2</sup>

OWNER DETAILS

90 Colemans Road Yandina QLD 4561

## **COLEMANS FARM ROAD - YANDINA**

Realignment of property boundary for roadway purposes..

PROPOSED LAND ACQUISITION PLAN

Drawing Number
23203
Drawing Sheet No.
LA01 Rv.A