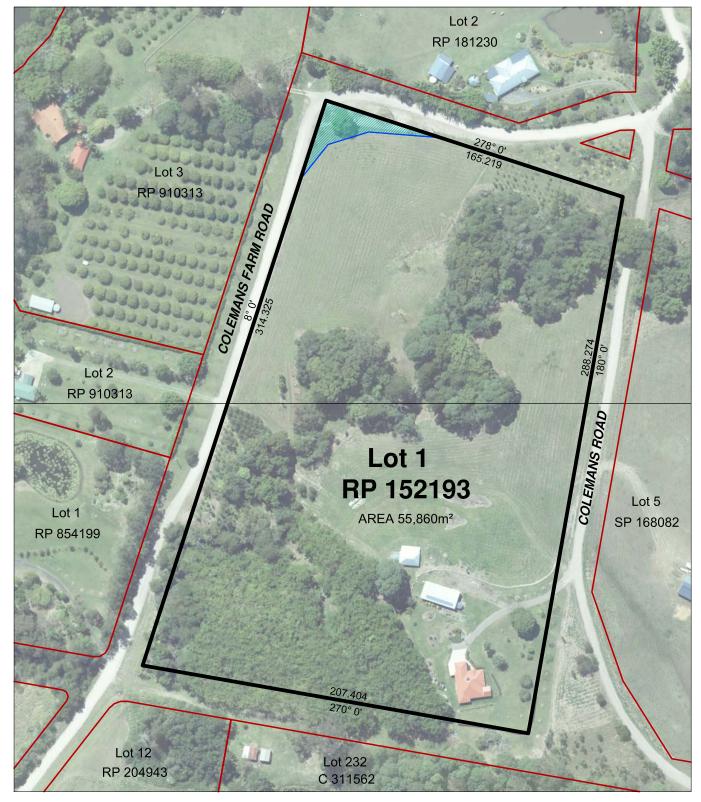

## **DETAIL PLAN**

PROPERTY No.

94661

PROPERTY AREA

55,860m<sup>2</sup>

REQUIRED AREA

760m<sup>2</sup>

BALANCE AREA

55,100m<sup>2</sup>

OWNER DETAILS

90 Colemans Road Yandina QLD 4561

## **COLEMANS FARM ROAD - YANDINA**

Realignment of property boundary for roadway purposes..

PROPOSED LAND ACQUISITION PLAN

Drawing Number
23203
Drawing Sheet No.
LA01 Rv.A