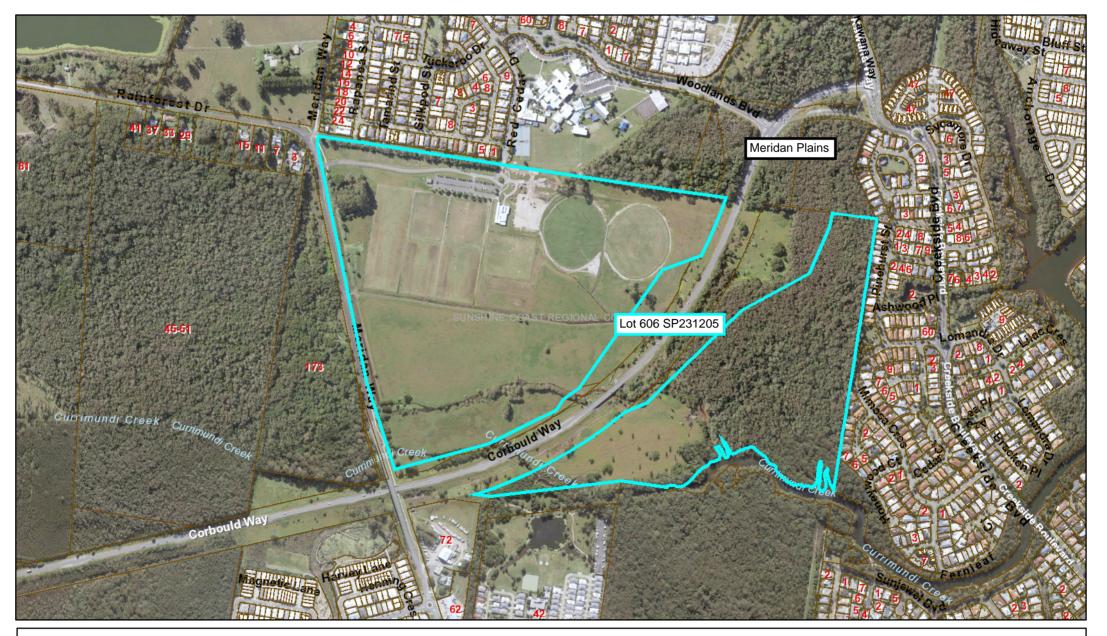

## Lot 606 SP231205 (Meridan Fields Sporting Complex)

1:9,000 0 95 190 380 m Printed on A4 paper While every care is taken to ensure the accuracy of this product, neither the Sunshine Coast Regional Council nor the State of Queensland makes any representations or warranties about its accuracy, reliability, completeness or suitability for any particular purpose and disclaims all responsibility and all liability (including without limitation, liability in negligence) for all expenses, losses, damages (including indirect or consequential damage) and costs that may occur as a result of the product being inaccurate or incomplete in any way or for any reason.