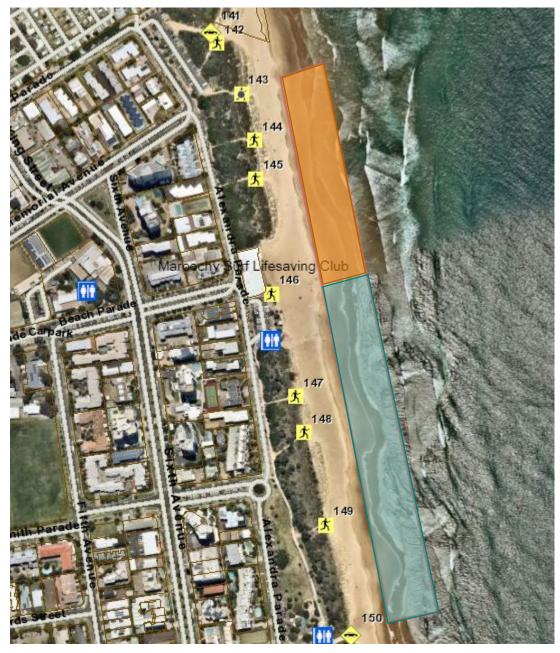

## **Current permit**

- Current permit valid to operate on council controlled land until 30 June 2022
- Request received by the operator to extend the allowable area of operation
- The increase has been requested to:
  - ensure the safe operation of the business and minimise impacts to customers in changing surf and weather conditions
  - minimise overlap with Sunshine Coast Surf Lifesaving activities which also occur regularly in the area