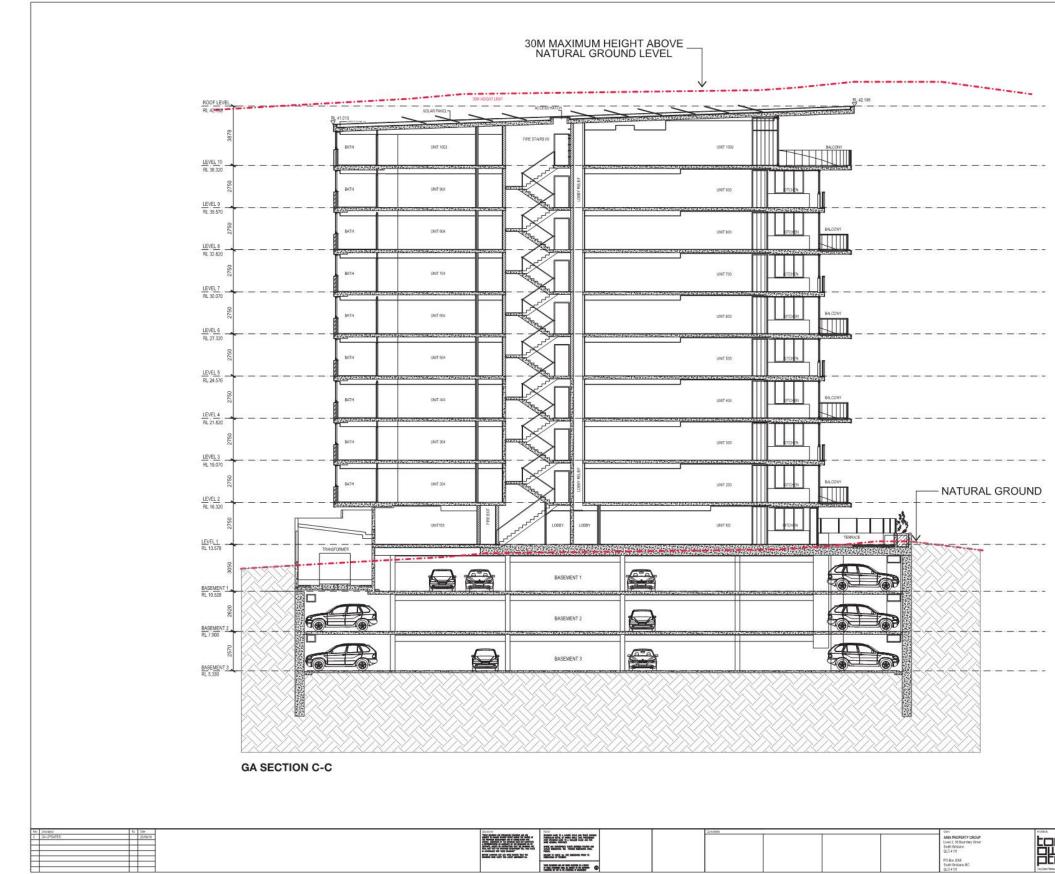

| Scale 1:200                                                    | @A3       | Date      | DEC 2015                                            |
|----------------------------------------------------------------|-----------|-----------|-----------------------------------------------------|
| 0 2<br>© 1992-2005<br>BREEZE APARTMENTS                        | Key san   |           | 10                                                  |
| <sup>Project eldres</sup><br>3 Meta Street,<br>Mooloofaba, QLD | TANK TANK | Prover to | TION C-C<br>BT Challense Mey<br>A_200 c<br>MuPDATES |
|                                                                |           |           |                                                     |