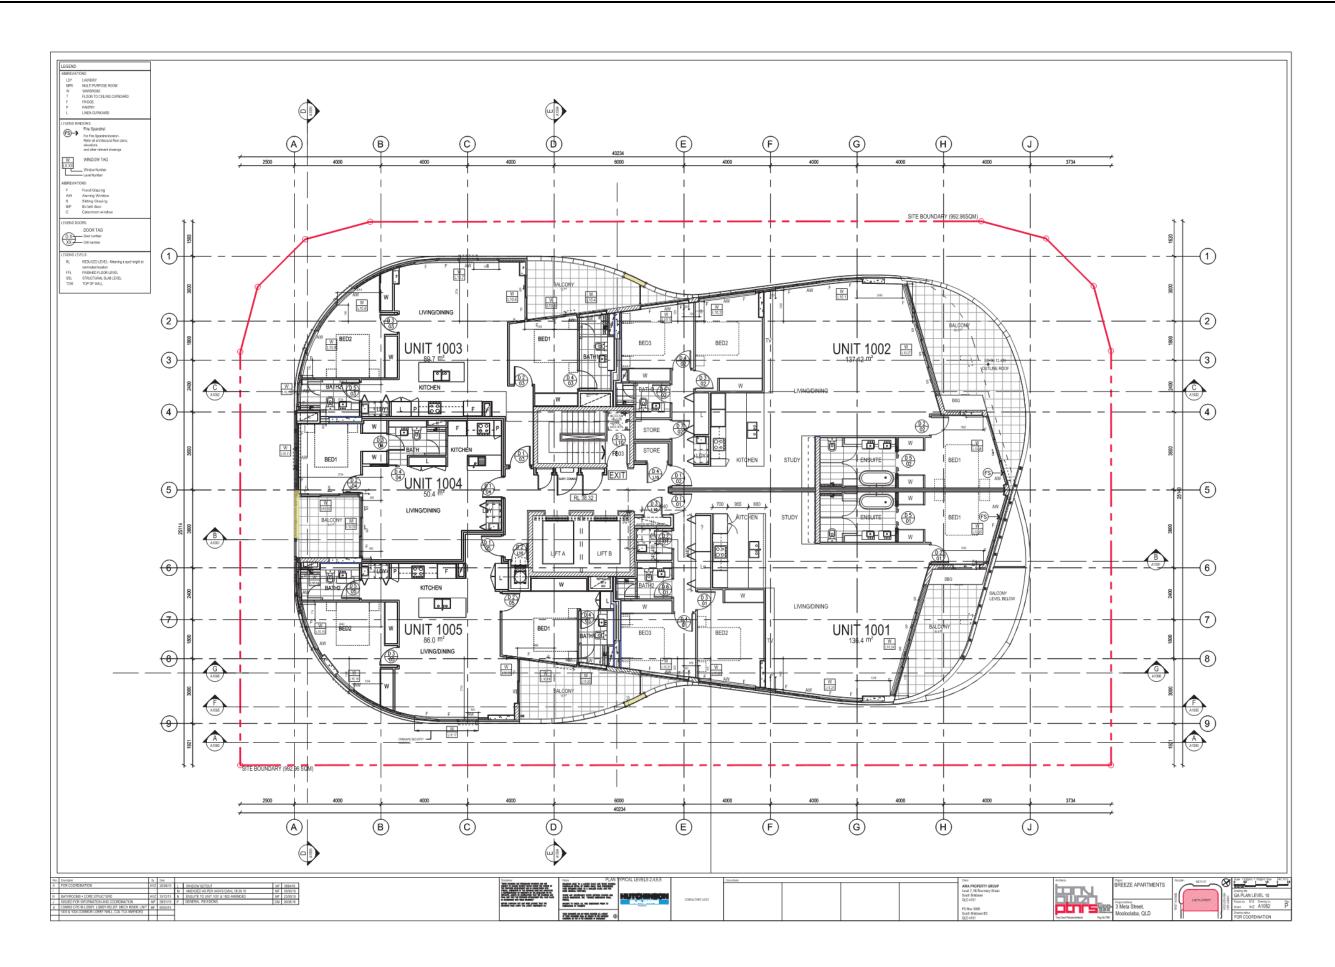

ORDINARY MEETING AGENDA Item 8.1.3 Request to Change Development Approval and Conditions - Material Change of Use of Premises (Multiple Dwelling Units), "Breeze", 3 Meta Street, Mooloolaba Attachment 1 Amended Plans