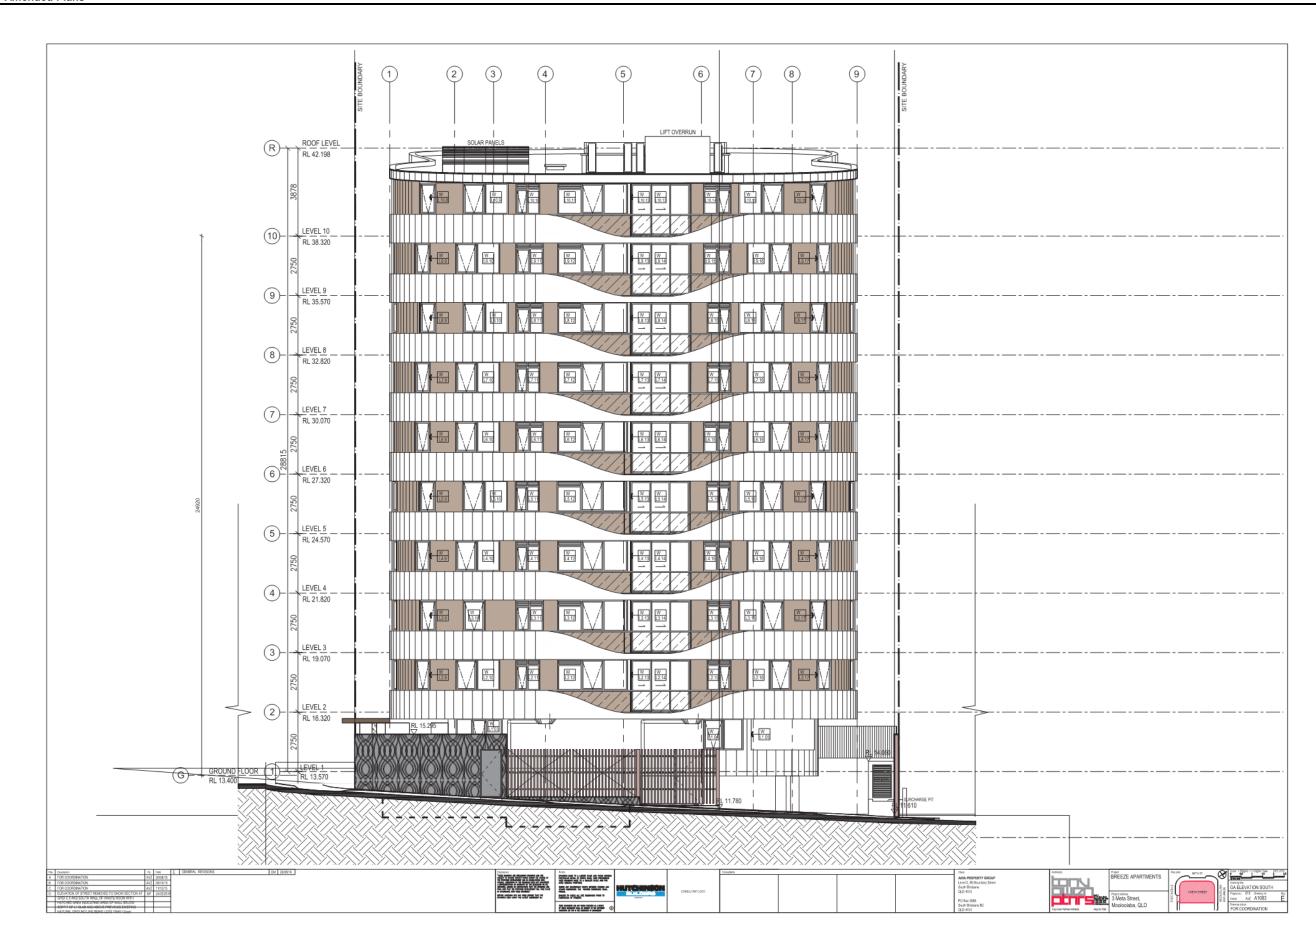

| _3                                     |  |
|----------------------------------------|--|
| -                                      |  |
| -0                                     |  |
| -                                      |  |
|                                        |  |
| -                                      |  |
| -                                      |  |
| -                                      |  |
| - 1                                    |  |
| _ 2                                    |  |
| -                                      |  |
| -1                                     |  |
| -                                      |  |
|                                        |  |
| Scale 1:200@A3 Date DEC 2015<br>0 2 10 |  |
| Difference APARTMENTS                  |  |
|                                        |  |