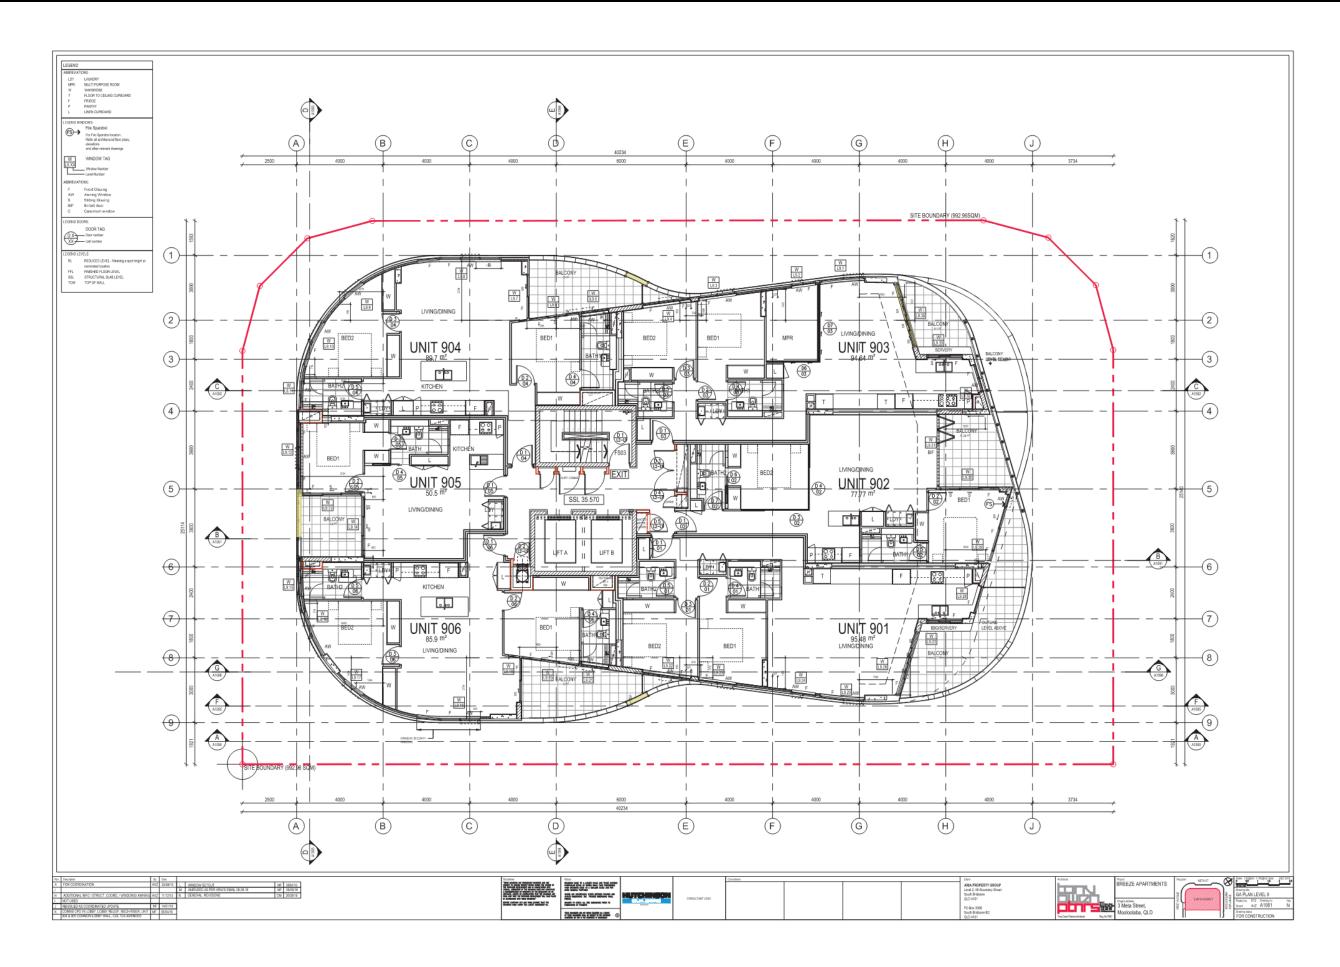

ORDINARY MEETING AGENDA Item 8.1.3 Request to Change Development Approval and Conditions - Material Change of Use of Premises (Multiple Dwelling Units), "Breeze", 3 Meta Street, Mooloolaba Attachment 1 Amended Plans