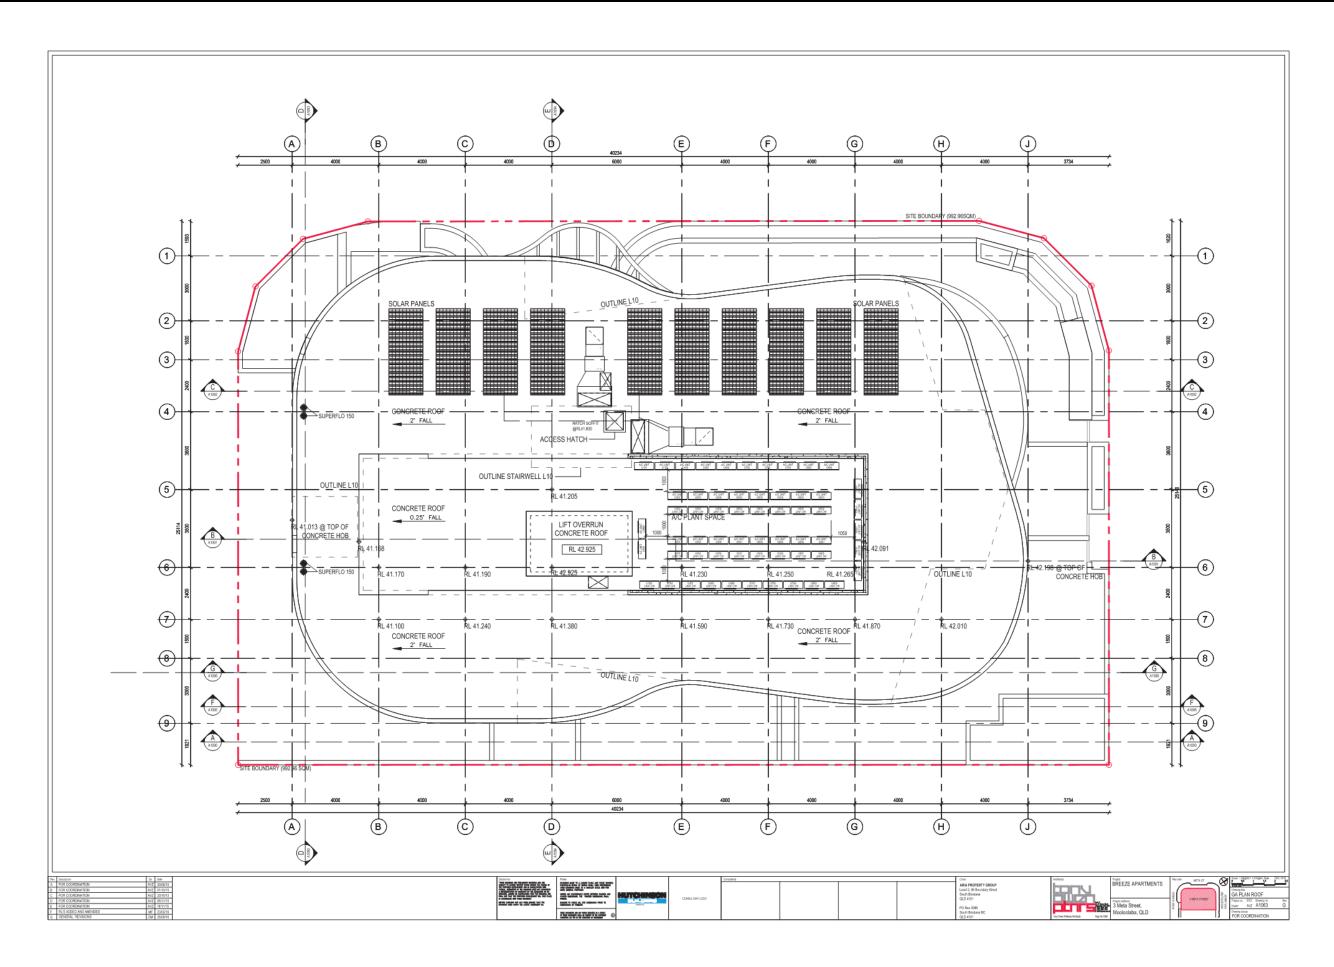

ORDINARY MEETING AGENDA Item 8.1.3 Request to Change Development Approval and Conditions - Material Change of Use of Premises (Multiple Dwelling Units), "Breeze", 3 Meta Street, Mooloolaba Attachment 1 Amended Plans







|            | - <u></u> - <u></u><br>DTE:                           |                 |                        |                                                       |
|------------|-------------------------------------------------------|-----------------|------------------------|-------------------------------------------------------|
|            | P - ALUMINI                                           | LIM             |                        |                                                       |
| Ar         |                                                       |                 | EL                     |                                                       |
|            |                                                       |                 |                        |