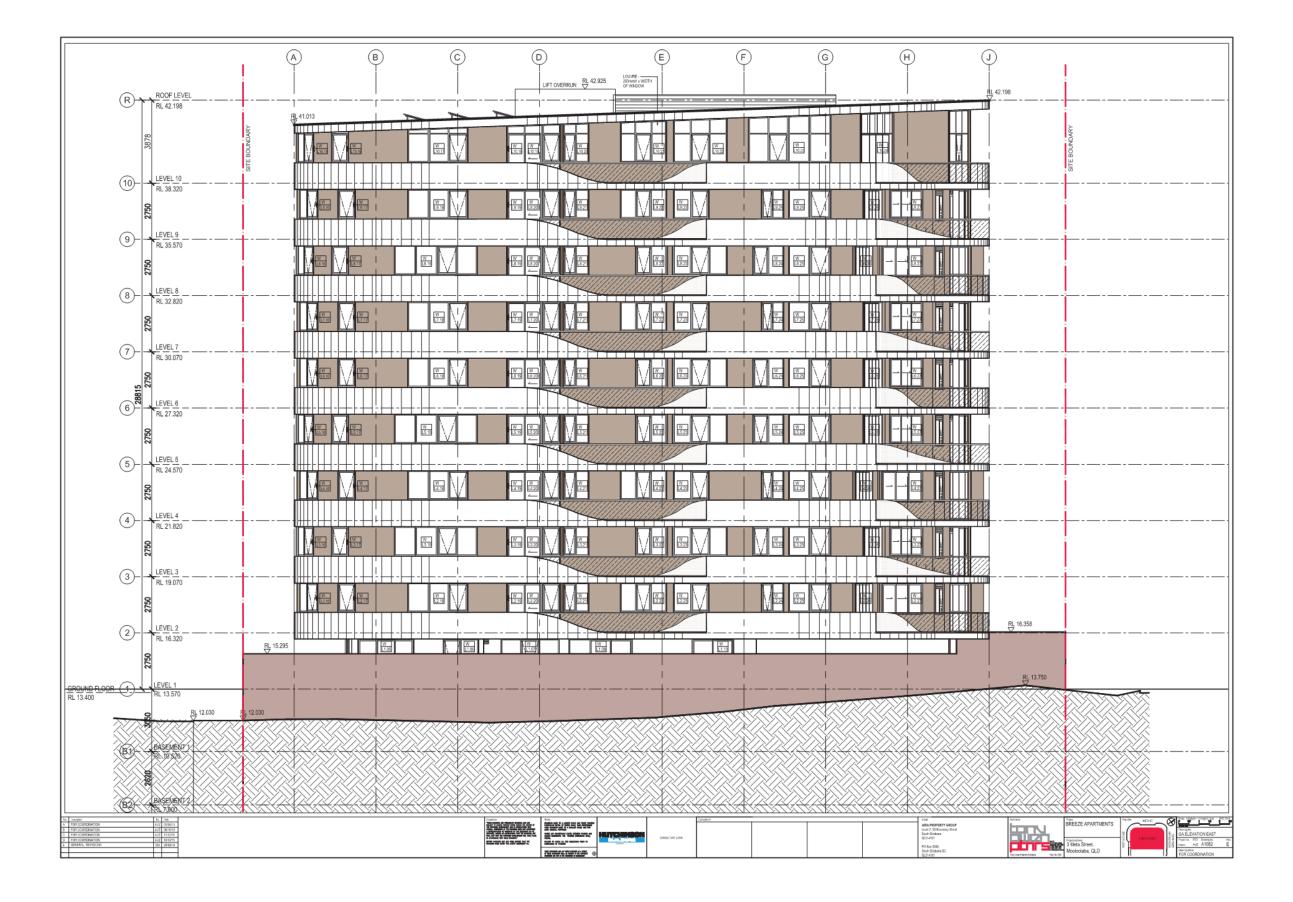

ORDINARY MEETING AGENDA Item 8.1.3 Request to Change Development Approval and Conditions - Material Change of Use of Premises (Multiple Dwelling Units), "Breeze", 3 Meta Street, Mooloolaba Attachment 1 Amended Plans

|            | - <u></u> - <u></u><br>DTE:                           |                 |                        |                                                       |
|------------|-------------------------------------------------------|-----------------|------------------------|-------------------------------------------------------|
|            | P - ALUMINI                                           | LIM             |                        |                                                       |
| Ar         |                                                       |                 | EL                     |                                                       |
|            |                                                       |                 |                        |                                                       |
|            |                                                       |                 |                        |                                                       |
|            |                                                       |                 |                        |                                                       |
|            |                                                       |                 |                        |                                                       |
|            |                                                       |                 |                        |                                                       |
|            |                                                       |                 |                        |                                                       |
|            |                                                       |                 |                        |                                                       |
|            |                                                       |                 |                        |                                                       |
|            |                                                       |                 |                        |                                                       |
|            |                                                       |                 |                        |                                                       |
|            |                                                       |                 |                        |                                                       |
|            |                                                       |                 |                        |                                                       |
|            |                                                       |                 |                        |                                                       |
|            |                                                       |                 |                        |                                                       |
|            |                                                       |                 |                        |                                                       |
|            |                                                       |                 |                        |                                                       |
|            |                                                       |                 |                        |                                                       |
|            |                                                       |                 |                        |                                                       |
|            |                                                       |                 |                        |                                                       |
|            |                                                       |                 |                        |                                                       |
|            |                                                       |                 |                        |                                                       |
|            |                                                       |                 |                        |                                                       |
|            | Prijet<br>BREEZE APARTMENTS                           | Neyplan AGTA-ST | 8                      | Jose 12(0m/1/1000/1/0m) 1402201                       |
| Я<br>И     |                                                       | 200700          | 1                      | GA ELEVATION NORTH                                    |
| 「「「」       | Project address<br>3 Meta Street,<br>Maciantinko, OLD | 20070 20001     | ILCCCCCUAN<br>ESPLANCE | Projectina \$13 Drawing no. Rev<br>Drawn Aviz A1081 D |
| m Mig16780 | Mooloolaba, QLD                                       |                 | j                      | Drawing status<br>FOR COORDINATION                    |