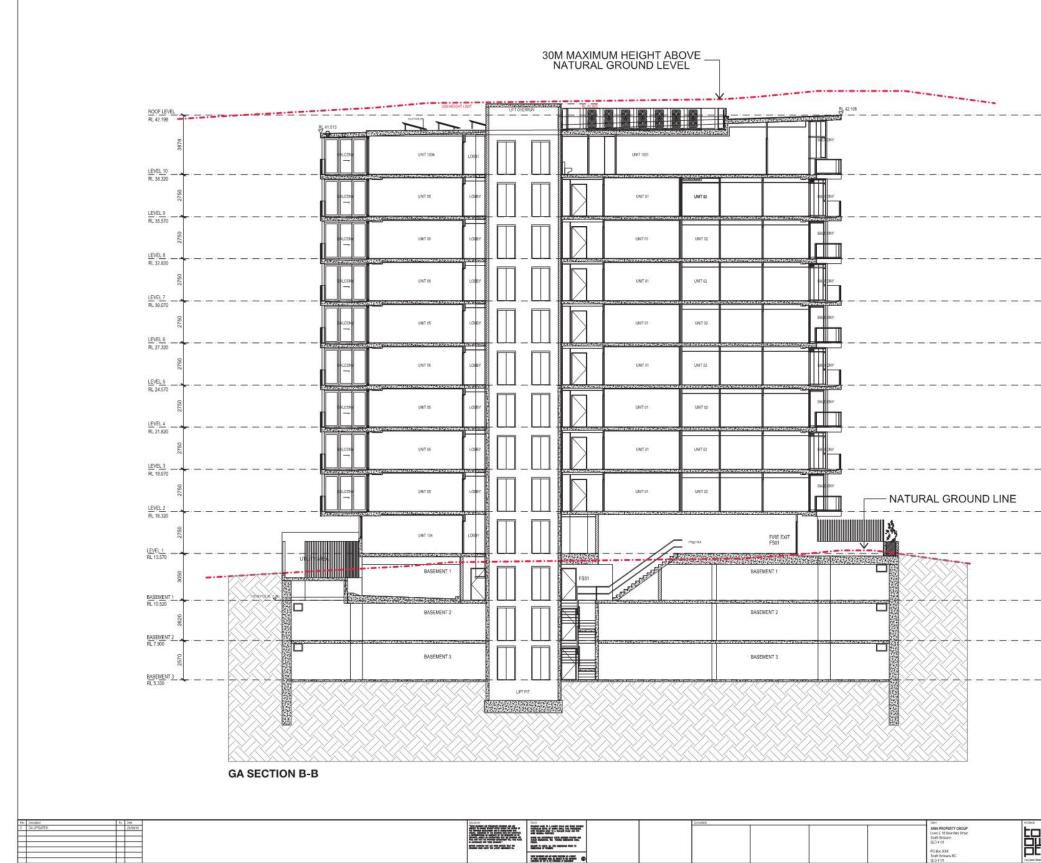

| _3                                     |  |
|----------------------------------------|--|
| -                                      |  |
| -0                                     |  |
| -                                      |  |
|                                        |  |
| -                                      |  |
| -                                      |  |
| -                                      |  |
| - 1                                    |  |
| _ 2                                    |  |
| -                                      |  |
| -1                                     |  |
| -                                      |  |
|                                        |  |
| Scale 1:200@A3 Date DEC 2015<br>0 2 10 |  |
| Difference APARTMENTS                  |  |
|                                        |  |