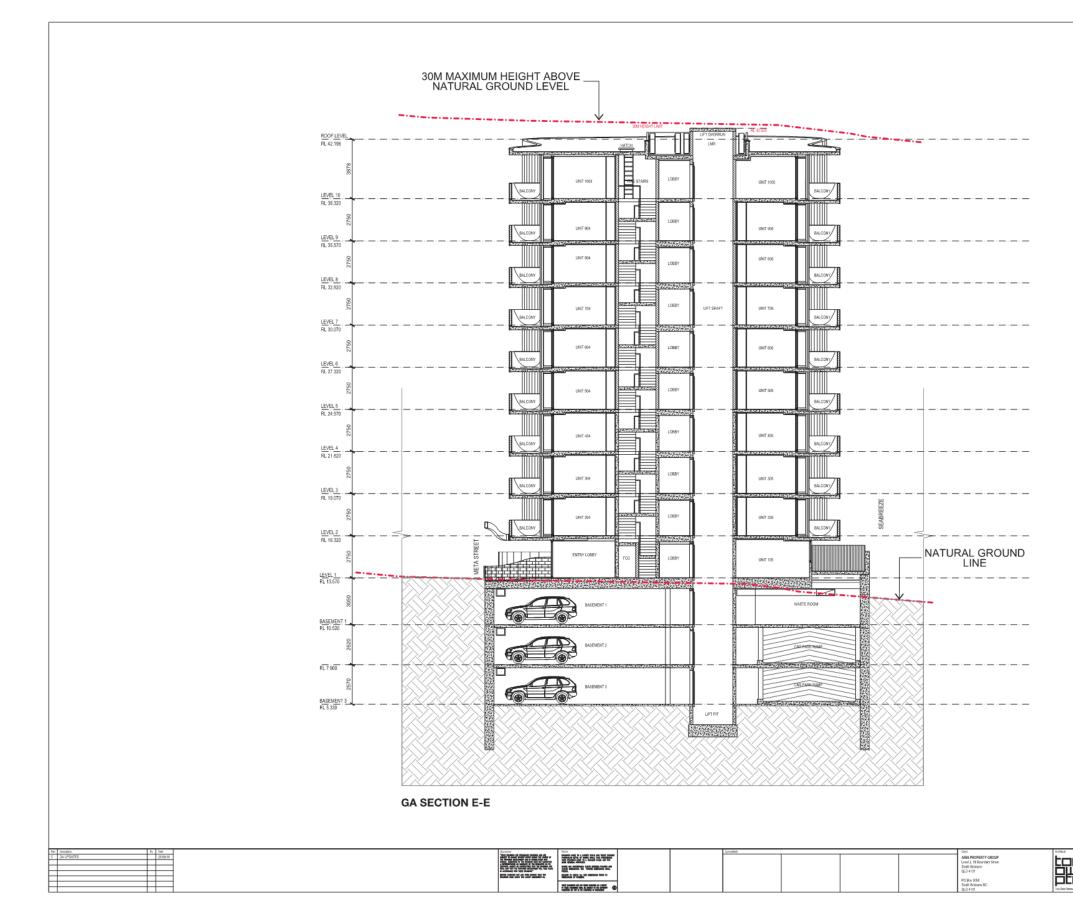

ORDINARY MEETING AGENDA Item 8.1.3 Request to Change Development Approval and Conditions - Material Change of Use of Premises (Multiple Dwelling Units), "Breeze", 3 Meta Street, Mooloolaba Attachment 1 Amended Plans

| Scale 1:200@A3<br>0 2 | Date DEC 2015<br>10                                                                                               |
|-----------------------|-------------------------------------------------------------------------------------------------------------------|
| BREEZE APARTMENTS     | Dawing the<br>GASECTION E-E<br>Proprint 091 Characteris<br>Deaver A_201 c<br>Deaverstand<br>Dawing the<br>A_201 c |