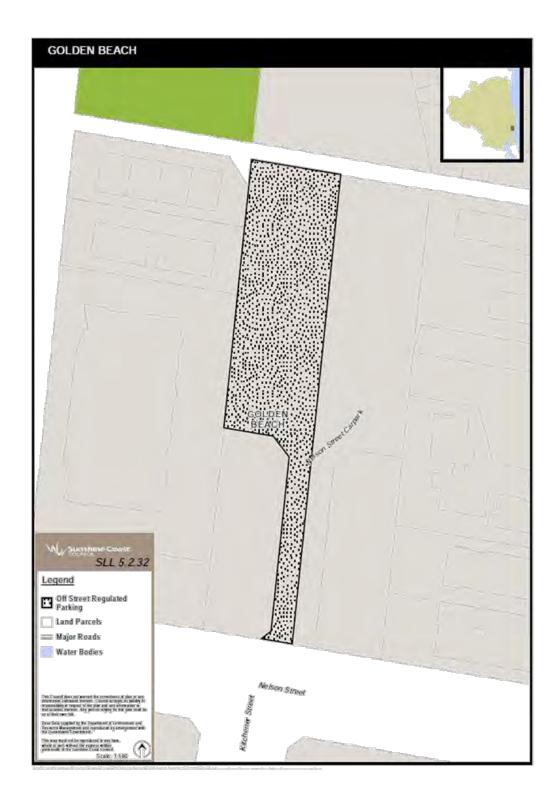

#### 12 Amendment of sch 2 (Declaration of off-street regulated parking areas)

(1) Schedule 2, maps SLL5.2.5, SLL5.2.6, SLL5.2.7, SLL5.2.8, SLL5.2.9, SLL5.2.10, SLL5.2.11, SLL5.2.12, SLL5.2.13, SLL5.2.14, SLL5.2.15, SLL5.2.16—

omit.

(2) Schedule 2-

insert-

Subordinate Local Law No. 1 (Miscellaneous) 2016 and Subordinate Local Law No.

1 (Administration) 2016

Appendix B Amendment Subordinate Local Law No. 1 (Miscellaneous) 2016

Amendment Subordinate Local Law No. 1 (Miscellaneous) 2016