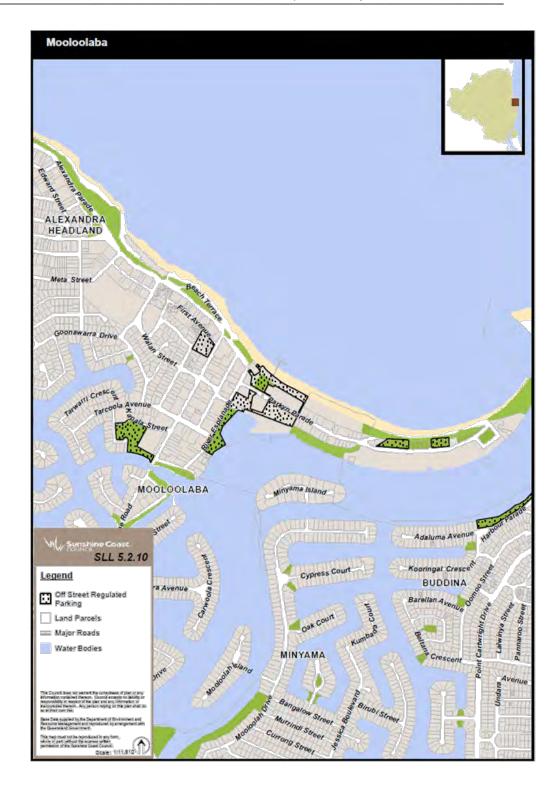

#### 12 Amendment of sch 2 (Declaration of off-street regulated parking areas)

(1) Schedule 2, maps SLL5.2.5, SLL5.2.6, SLL5.2.7, SLL5.2.8, SLL5.2.9, SLL5.2.10, SLL5.2.11, SLL5.2.12, SLL5.2.13, SLL5.2.14, SLL5.2.15, SLL5.2.16—

omit.

(2) Schedule 2-

insert-

Subordinate Local Law No. 1 (Miscellaneous) 2016 and Subordinate Local Law No.

1 (Administration) 2016

Appendix B Amendment Subordinate Local Law No. 1 (Miscellaneous) 2016

Amendment Subordinate Local Law No. 1 (Miscellaneous) 2016