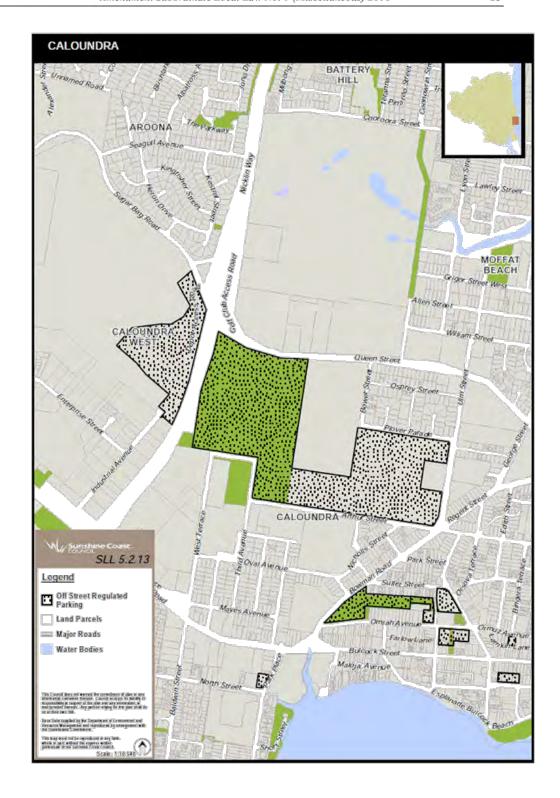

#### 12 Amendment of sch 2 (Declaration of off-street regulated parking areas)

(1) Schedule 2, maps SLL5.2.5, SLL5.2.6, SLL5.2.7, SLL5.2.8, SLL5.2.9, SLL5.2.10, SLL5.2.11, SLL5.2.12, SLL5.2.13, SLL5.2.14, SLL5.2.15, SLL5.2.16—

omit.

(2) Schedule 2-

insert-

Subordinate Local Law No. 1 (Miscellaneous) 2016 and Subordinate Local Law No.

1 (Administration) 2016

Appendix B Amendment Subordinate Local Law No. 1 (Miscellaneous) 2016

Amendment Subordinate Local Law No. 1 (Miscellaneous) 2016