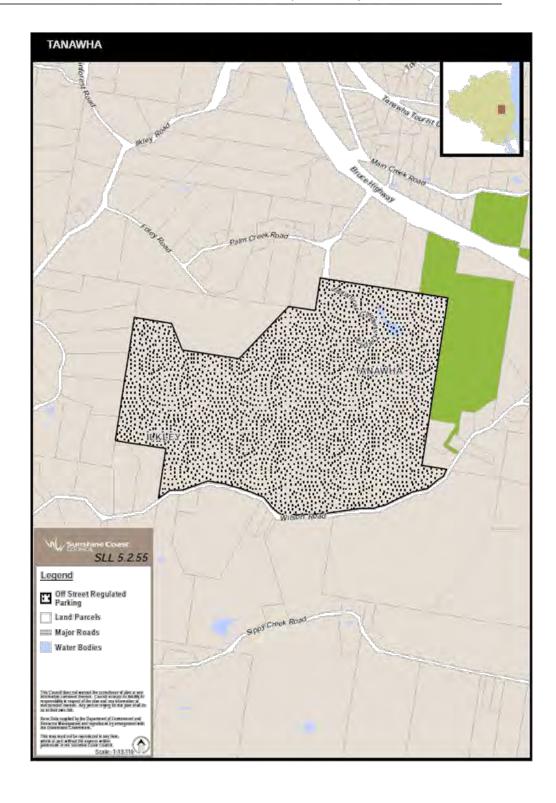

#### 12 Amendment of sch 2 (Declaration of off-street regulated parking areas)

(1) Schedule 2, maps SLL5.2.5, SLL5.2.6, SLL5.2.7, SLL5.2.8, SLL5.2.9, SLL5.2.10, SLL5.2.11, SLL5.2.12, SLL5.2.13, SLL5.2.14, SLL5.2.15, SLL5.2.16—

omit.

(2) Schedule 2-

insert-

Subordinate Local Law No. 1 (Miscellaneous) 2016 and Subordinate Local Law No.

1 (Administration) 2016

Appendix B Amendment Subordinate Local Law No. 1 (Miscellaneous) 2016

Amendment Subordinate Local Law No. 1 (Miscellaneous) 2016