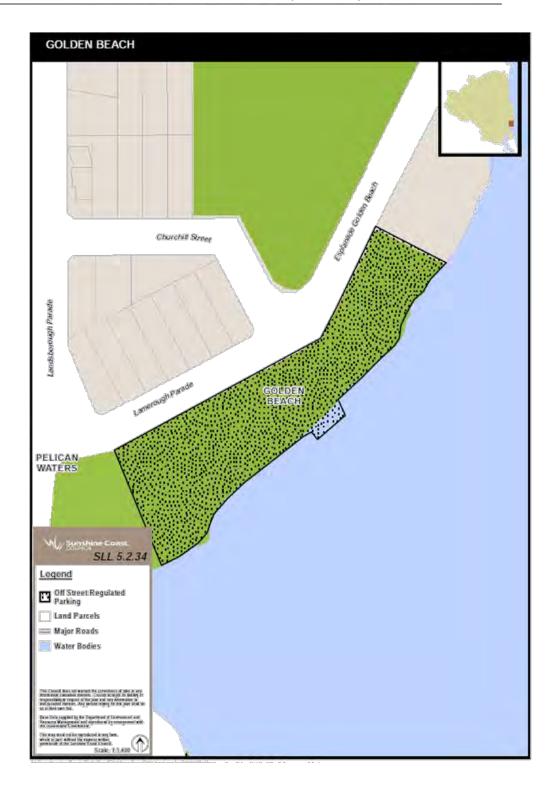

#### 12 Amendment of sch 2 (Declaration of off-street regulated parking areas)

(1) Schedule 2, maps SLL5.2.5, SLL5.2.6, SLL5.2.7, SLL5.2.8, SLL5.2.9, SLL5.2.10, SLL5.2.11, SLL5.2.12, SLL5.2.13, SLL5.2.14, SLL5.2.15, SLL5.2.16—

omit.

(2) Schedule 2-

insert-

Subordinate Local Law No. 1 (Miscellaneous) 2016 and Subordinate Local Law No.

1 (Administration) 2016

Appendix B Amendment Subordinate Local Law No. 1 (Miscellaneous) 2016

Amendment Subordinate Local Law No. 1 (Miscellaneous) 2016