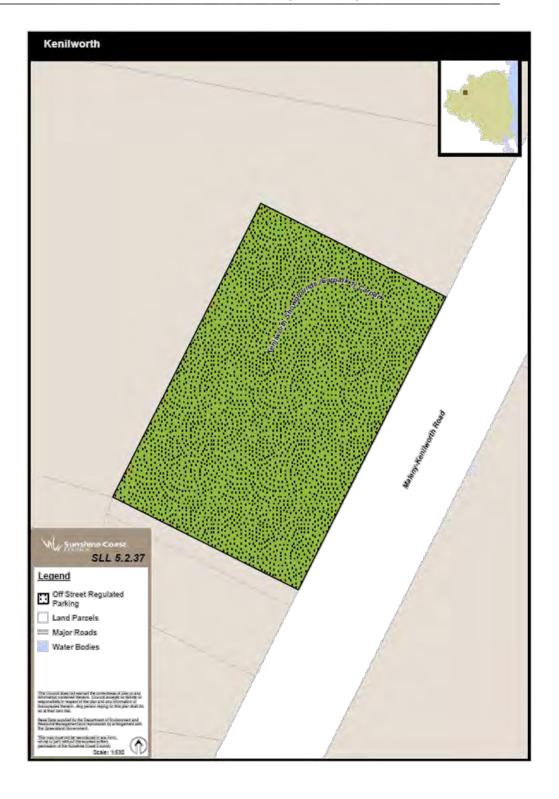

#### 12 Amendment of sch 2 (Declaration of off-street regulated parking areas)

(1) Schedule 2, maps SLL5.2.5, SLL5.2.6, SLL5.2.7, SLL5.2.8, SLL5.2.9, SLL5.2.10, SLL5.2.11, SLL5.2.12, SLL5.2.13, SLL5.2.14, SLL5.2.15, SLL5.2.16—

omit.

(2) Schedule 2-

insert-

Subordinate Local Law No. 1 (Miscellaneous) 2016 and Subordinate Local Law No.

1 (Administration) 2016

Appendix B Amendment Subordinate Local Law No. 1 (Miscellaneous) 2016

Amendment Subordinate Local Law No. 1 (Miscellaneous) 2016