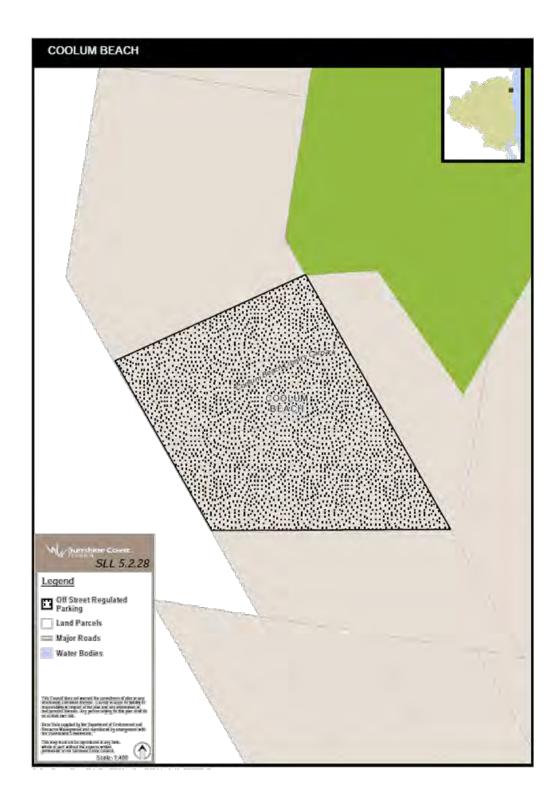

#### 12 Amendment of sch 2 (Declaration of off-street regulated parking areas)

(1) Schedule 2, maps SLL5.2.5, SLL5.2.6, SLL5.2.7, SLL5.2.8, SLL5.2.9, SLL5.2.10, SLL5.2.11, SLL5.2.12, SLL5.2.13, SLL5.2.14, SLL5.2.15, SLL5.2.16—

omit.

(2) Schedule 2-

insert-

Subordinate Local Law No. 1 (Miscellaneous) 2016 and Subordinate Local Law No.

1 (Administration) 2016

Appendix B Amendment Subordinate Local Law No. 1 (Miscellaneous) 2016

Amendment Subordinate Local Law No. 1 (Miscellaneous) 2016