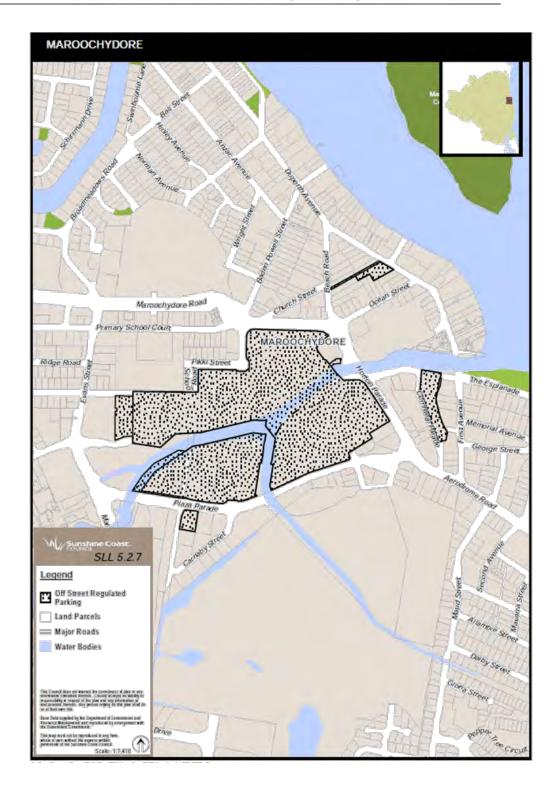

#### 12 Amendment of sch 2 (Declaration of off-street regulated parking areas)

(1) Schedule 2, maps SLL5.2.5, SLL5.2.6, SLL5.2.7, SLL5.2.8, SLL5.2.9, SLL5.2.10, SLL5.2.11, SLL5.2.12, SLL5.2.13, SLL5.2.14, SLL5.2.15, SLL5.2.16—

omit.

(2) Schedule 2-

insert-

Subordinate Local Law No. 1 (Miscellaneous) 2016 and Subordinate Local Law No.

1 (Administration) 2016

Appendix B Amendment Subordinate Local Law No. 1 (Miscellaneous) 2016

Amendment Subordinate Local Law No. 1 (Miscellaneous) 2016