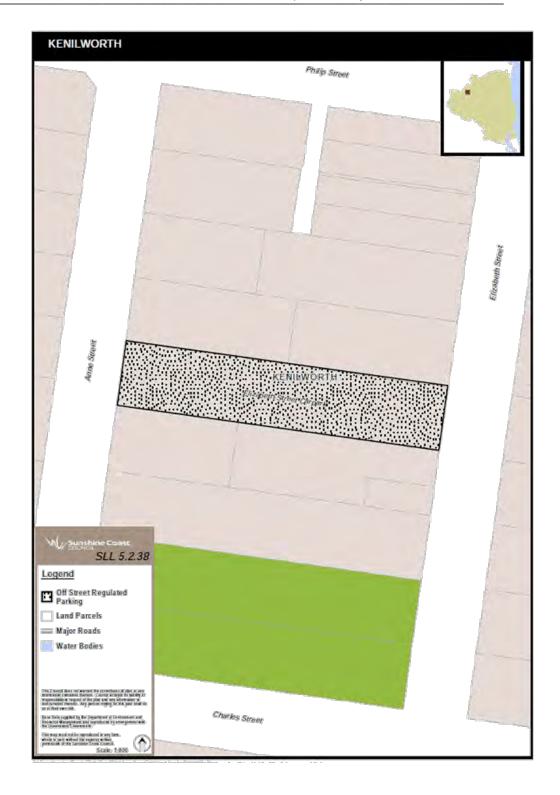

#### 12 Amendment of sch 2 (Declaration of off-street regulated parking areas)

(1) Schedule 2, maps SLL5.2.5, SLL5.2.6, SLL5.2.7, SLL5.2.8, SLL5.2.9, SLL5.2.10, SLL5.2.11, SLL5.2.12, SLL5.2.13, SLL5.2.14, SLL5.2.15, SLL5.2.16—

omit.

(2) Schedule 2-

insert-

Subordinate Local Law No. 1 (Miscellaneous) 2016 and Subordinate Local Law No.

1 (Administration) 2016

Appendix B Amendment Subordinate Local Law No. 1 (Miscellaneous) 2016

Amendment Subordinate Local Law No. 1 (Miscellaneous) 2016