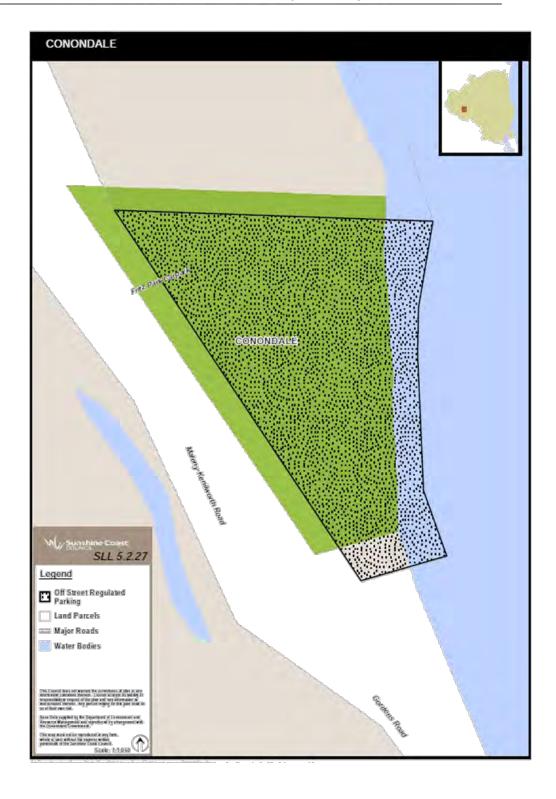

#### 12 Amendment of sch 2 (Declaration of off-street regulated parking areas)

(1) Schedule 2, maps SLL5.2.5, SLL5.2.6, SLL5.2.7, SLL5.2.8, SLL5.2.9, SLL5.2.10, SLL5.2.11, SLL5.2.12, SLL5.2.13, SLL5.2.14, SLL5.2.15, SLL5.2.16—

omit.

(2) Schedule 2-

insert-

Subordinate Local Law No. 1 (Miscellaneous) 2016 and Subordinate Local Law No.

1 (Administration) 2016

Appendix B Amendment Subordinate Local Law No. 1 (Miscellaneous) 2016

Amendment Subordinate Local Law No. 1 (Miscellaneous) 2016