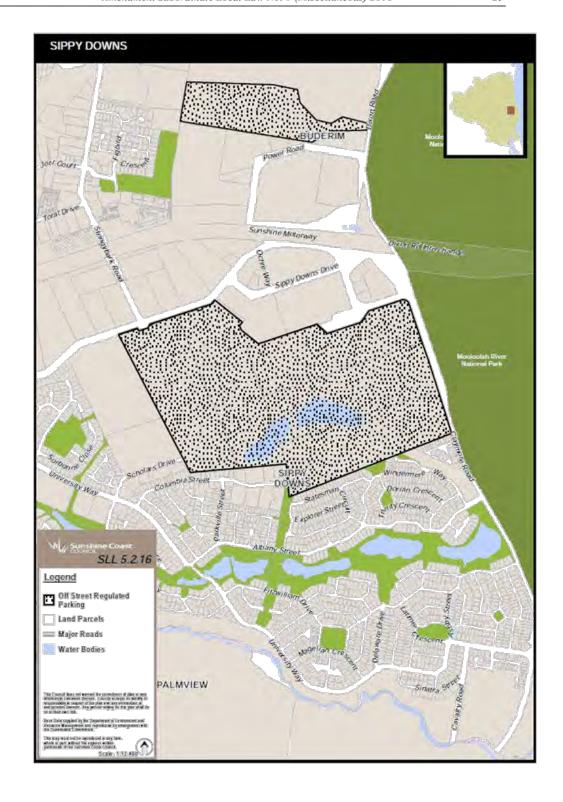

#### 12 Amendment of sch 2 (Declaration of off-street regulated parking areas)

(1) Schedule 2, maps SLL5.2.5, SLL5.2.6, SLL5.2.7, SLL5.2.8, SLL5.2.9, SLL5.2.10, SLL5.2.11, SLL5.2.12, SLL5.2.13, SLL5.2.14, SLL5.2.15, SLL5.2.16—

## 13 Amendment of sch 3 (Persons who may be issued with a parking permit)

- Schedule 3, table, row 1 (relating to residential parking permit), column 2 insert—
  - 4 residents within the Sippy Downs Regulated Parking Area as delineated in Map SLL5.3.2, including residents of multi-unit complexes
- (2) Schedule 3, from 'Map SLL5.3.1 Birtinya Regulated Parking Area' omit, insert—

Map SLL5.3.2 - Sippy Downs Regulated Parking Area