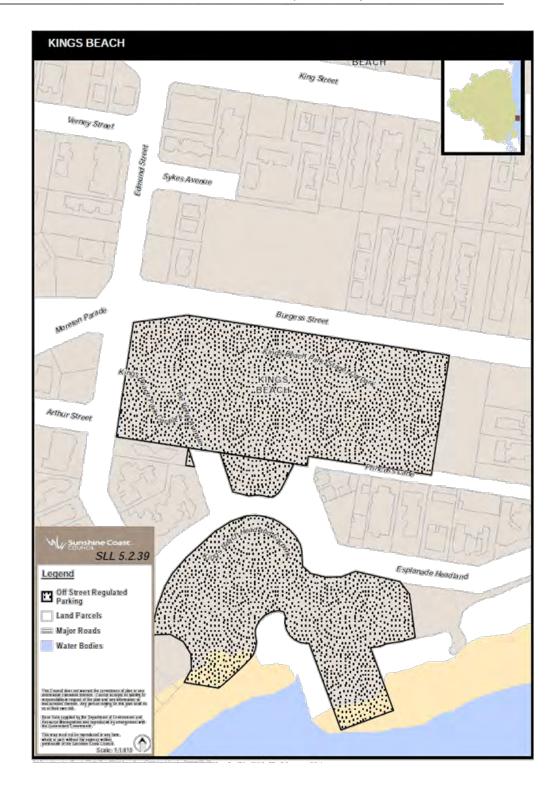

#### 12 Amendment of sch 2 (Declaration of off-street regulated parking areas)

(1) Schedule 2, maps SLL5.2.5, SLL5.2.6, SLL5.2.7, SLL5.2.8, SLL5.2.9, SLL5.2.10, SLL5.2.11, SLL5.2.12, SLL5.2.13, SLL5.2.14, SLL5.2.15, SLL5.2.16—

omit.

(2) Schedule 2-

insert-

Subordinate Local Law No. 1 (Miscellaneous) 2016 and Subordinate Local Law No.

1 (Administration) 2016

Appendix B Amendment Subordinate Local Law No. 1 (Miscellaneous) 2016

Amendment Subordinate Local Law No. 1 (Miscellaneous) 2016