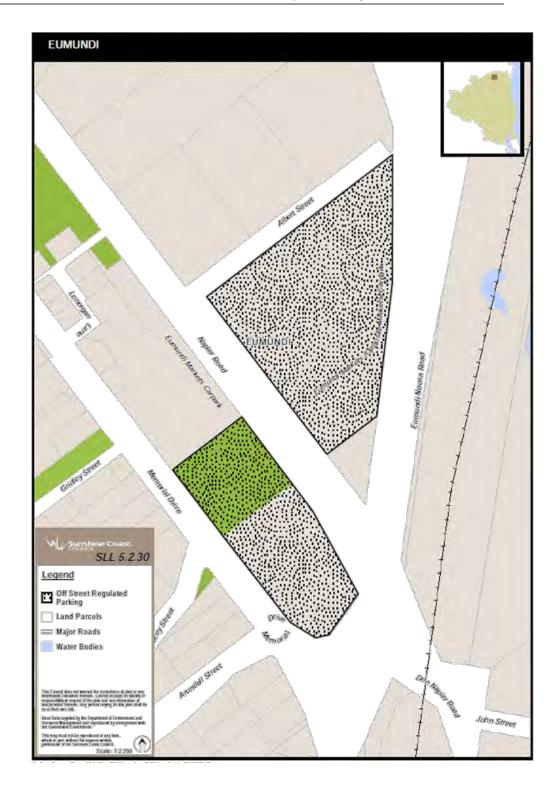

#### 12 Amendment of sch 2 (Declaration of off-street regulated parking areas)

(1) Schedule 2, maps SLL5.2.5, SLL5.2.6, SLL5.2.7, SLL5.2.8, SLL5.2.9, SLL5.2.10, SLL5.2.11, SLL5.2.12, SLL5.2.13, SLL5.2.14, SLL5.2.15, SLL5.2.16—

omit.

(2) Schedule 2-

insert-

Subordinate Local Law No. 1 (Miscellaneous) 2016 and Subordinate Local Law No.

1 (Administration) 2016

Appendix B Amendment Subordinate Local Law No. 1 (Miscellaneous) 2016

Amendment Subordinate Local Law No. 1 (Miscellaneous) 2016