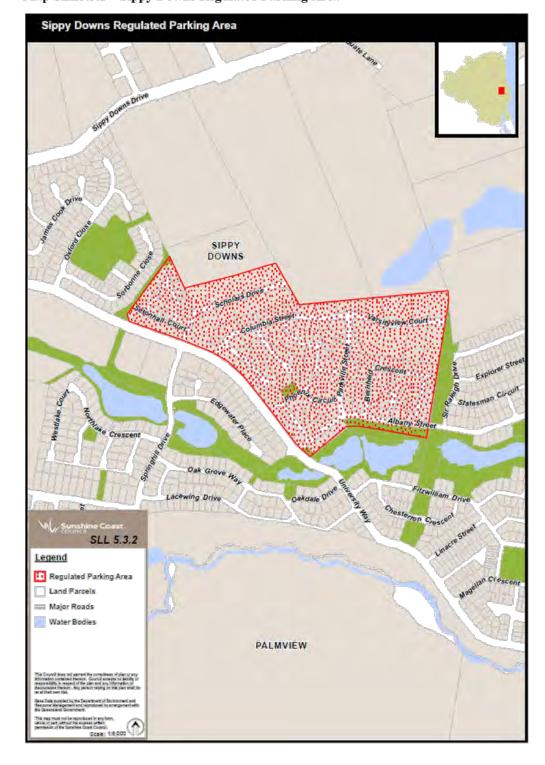

## 13 Amendment of sch 3 (Persons who may be issued with a parking permit)

- Schedule 3, table, row 1 (relating to residential parking permit), column 2 insert—
  - 4 residents within the Sippy Downs Regulated Parking Area as delineated in Map SLL5.3.2, including residents of multi-unit complexes
- (2) Schedule 3, from 'Map SLL5.3.1 Birtinya Regulated Parking Area' omit, insert—

Map SLL5.3.2 - Sippy Downs Regulated Parking Area