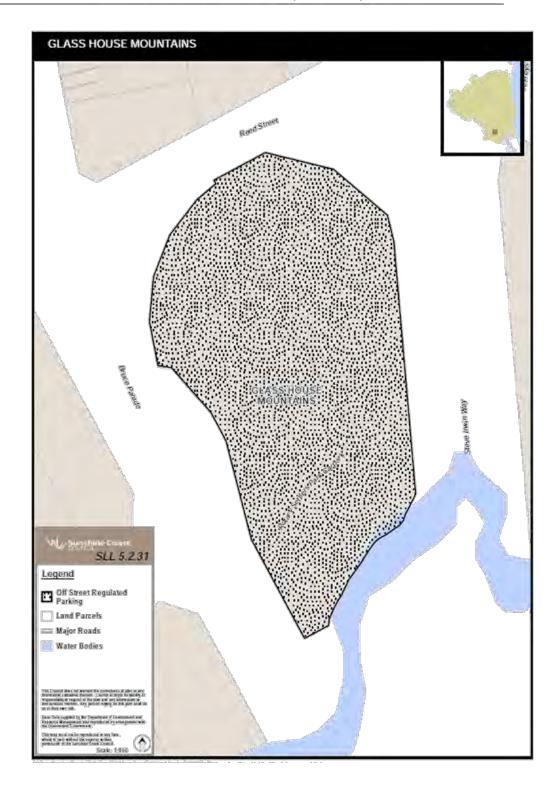

#### 12 Amendment of sch 2 (Declaration of off-street regulated parking areas)

(1) Schedule 2, maps SLL5.2.5, SLL5.2.6, SLL5.2.7, SLL5.2.8, SLL5.2.9, SLL5.2.10, SLL5.2.11, SLL5.2.12, SLL5.2.13, SLL5.2.14, SLL5.2.15, SLL5.2.16—

omit.

(2) Schedule 2-

insert-

Subordinate Local Law No. 1 (Miscellaneous) 2016 and Subordinate Local Law No.

1 (Administration) 2016

Appendix B Amendment Subordinate Local Law No. 1 (Miscellaneous) 2016

Amendment Subordinate Local Law No. 1 (Miscellaneous) 2016