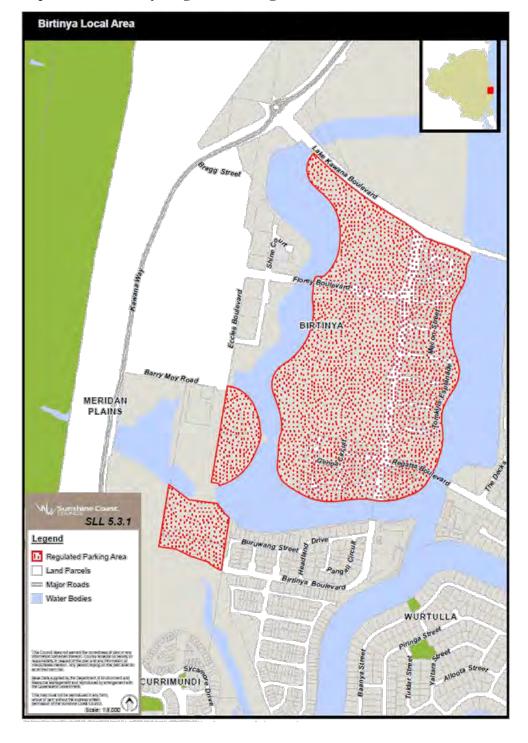

## 13 Amendment of sch 3 (Persons who may be issued with a parking permit)

- Schedule 3, table, row 1 (relating to residential parking permit), column 2 insert—
  - 4 residents within the Sippy Downs Regulated Parking Area as delineated in Map SLL5.3.2, including residents of multi-unit complexes
- (2) Schedule 3, from 'Map SLL5.3.1 Birtinya Regulated Parking Area' omit, insert—

Making of Amendment Local Law No. 1 (Miscellaneous) 2016, Amendment Subordinate Local Law No. 1 (Miscellaneous) 2016 and Subordinate Local Law No.

1 (Administration) 2016

Appendix B Amendment Subordinate Local Law No. 1 (Miscellaneous) 2016

Amendment Subordinate Local Law No. 1 (Miscellaneous) 2016

Map SLL5.3.1 - Birtinya Regulated Parking Area

1 (Administration) 2016

Appendix B Amendment Subordinate Local Law No. 1 (Miscellaneous) 2016

Amendment Subordinate Local Law No. 1 (Miscellaneous) 2016