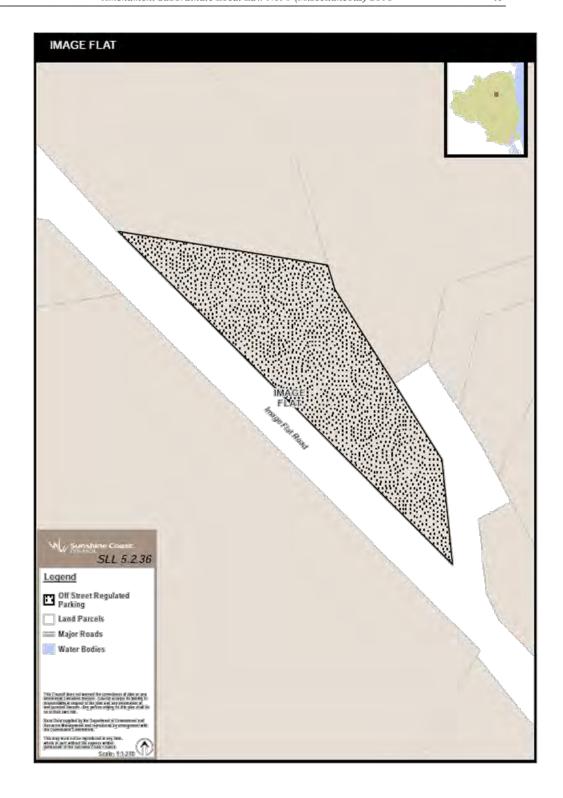

#### 12 Amendment of sch 2 (Declaration of off-street regulated parking areas)

(1) Schedule 2, maps SLL5.2.5, SLL5.2.6, SLL5.2.7, SLL5.2.8, SLL5.2.9, SLL5.2.10, SLL5.2.11, SLL5.2.12, SLL5.2.13, SLL5.2.14, SLL5.2.15, SLL5.2.16—

omit.

(2) Schedule 2-

insert-

Subordinate Local Law No. 1 (Miscellaneous) 2016 and Subordinate Local Law No.

1 (Administration) 2016

Appendix B Amendment Subordinate Local Law No. 1 (Miscellaneous) 2016

Amendment Subordinate Local Law No. 1 (Miscellaneous) 2016