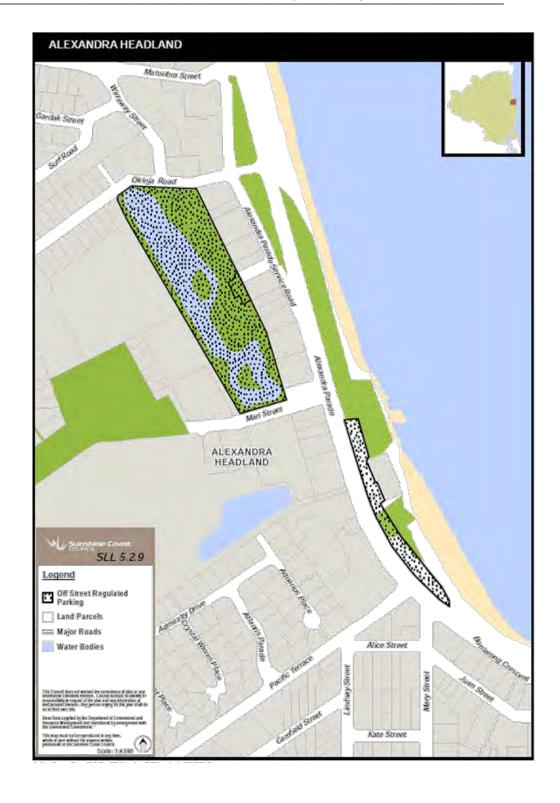

#### 12 Amendment of sch 2 (Declaration of off-street regulated parking areas)

(1) Schedule 2, maps SLL5.2.5, SLL5.2.6, SLL5.2.7, SLL5.2.8, SLL5.2.9, SLL5.2.10, SLL5.2.11, SLL5.2.12, SLL5.2.13, SLL5.2.14, SLL5.2.15, SLL5.2.16—

omit.

(2) Schedule 2-

insert-

Subordinate Local Law No. 1 (Miscellaneous) 2016 and Subordinate Local Law No.

1 (Administration) 2016

Appendix B Amendment Subordinate Local Law No. 1 (Miscellaneous) 2016

Amendment Subordinate Local Law No. 1 (Miscellaneous) 2016