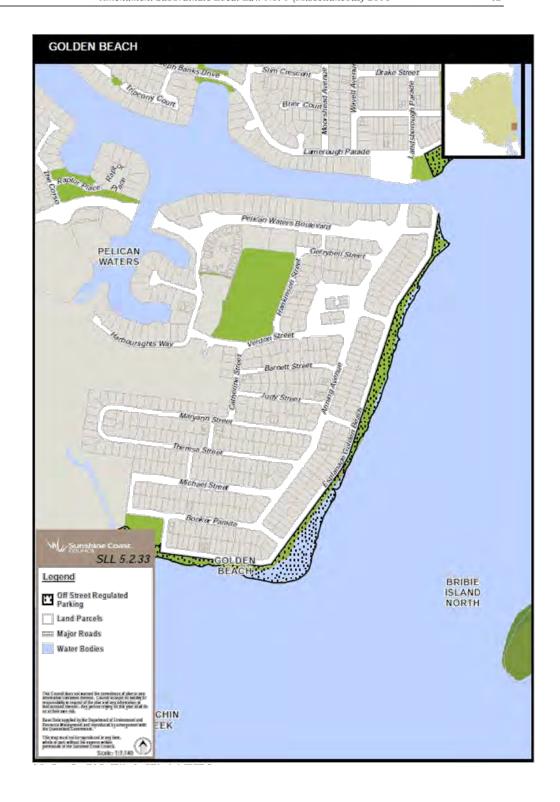

#### 12 Amendment of sch 2 (Declaration of off-street regulated parking areas)

(1) Schedule 2, maps SLL5.2.5, SLL5.2.6, SLL5.2.7, SLL5.2.8, SLL5.2.9, SLL5.2.10, SLL5.2.11, SLL5.2.12, SLL5.2.13, SLL5.2.14, SLL5.2.15, SLL5.2.16—

omit.

(2) Schedule 2-

insert-

Subordinate Local Law No. 1 (Miscellaneous) 2016 and Subordinate Local Law No.

1 (Administration) 2016

Appendix B Amendment Subordinate Local Law No. 1 (Miscellaneous) 2016

Amendment Subordinate Local Law No. 1 (Miscellaneous) 2016