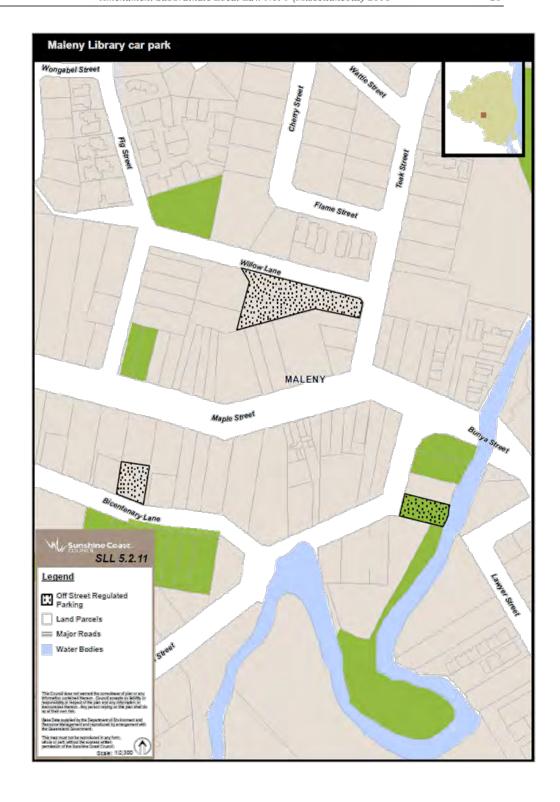

#### 12 Amendment of sch 2 (Declaration of off-street regulated parking areas)

(1) Schedule 2, maps SLL5.2.5, SLL5.2.6, SLL5.2.7, SLL5.2.8, SLL5.2.9, SLL5.2.10, SLL5.2.11, SLL5.2.12, SLL5.2.13, SLL5.2.14, SLL5.2.15, SLL5.2.16—

omit.

(2) Schedule 2-

insert-

Subordinate Local Law No. 1 (Miscellaneous) 2016 and Subordinate Local Law No.

1 (Administration) 2016

Appendix B Amendment Subordinate Local Law No. 1 (Miscellaneous) 2016

Amendment Subordinate Local Law No. 1 (Miscellaneous) 2016