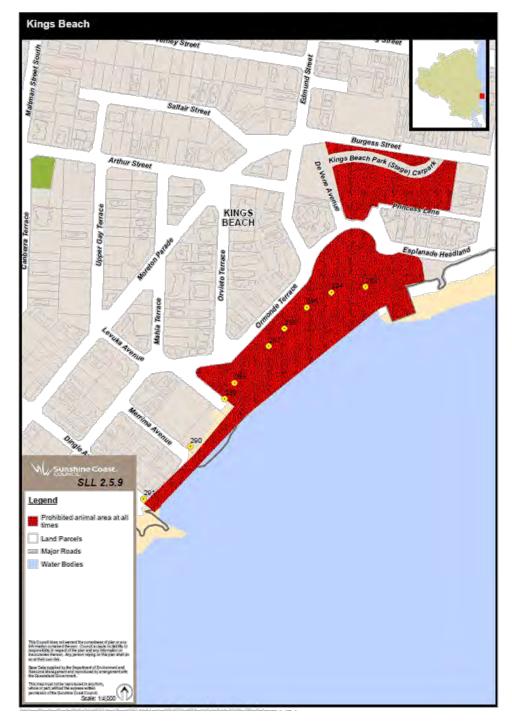

Amendment Subordinate Local Law No. 1 (Miscellaneous) 2016

(2) Schedule 5, map SLL2.5.9 omit, insert—

Item 8.2.3 Making of

Making of Amendment Local Law No. 1 (Miscellaneous) 2016, Amendment Subordinate Local Law No. 1 (Miscellaneous) 2016 and Subordinate Local Law No.