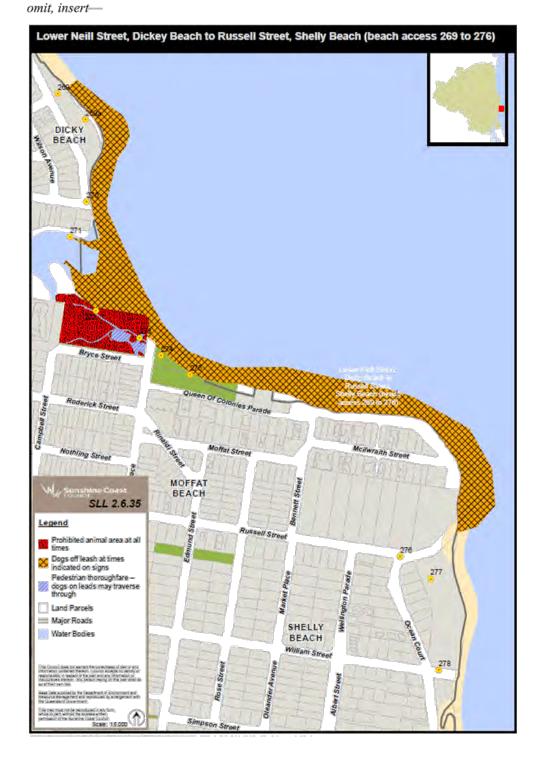

#### 8 Amendment of sch 6 (Dog off-leash areas)

 Schedule 6, row 6, column 2, 'North Shore Beach, Mudjimba' omit, insert—

North Shore, Twin Waters

(2) Schedule 6, row 15 (relating to Chancellor Village Park), column 3, 'at times indicated on signs'—

omit, insert-

all times

(3) Schedule 6, row 26, column 2, 'Cooroora'-

omit, insert-

Lower Neil

(4) Schedule 6, row 26, column 2, '270'—

omit, insert—

Making of Amendment Local Law No. 1 (Miscellaneous) 2016, Amendment Subordinate Local Law No. 1 (Miscellaneous) 2016 and Subordinate Local Law No. 1 (Administration) 2016

## (8) Schedule 6, map SLL2.6.35—

Item 8.2.3 Makir

Making of Amendment Local Law No. 1 (Miscellaneous) 2016, Amendment Subordinate Local Law No. 1 (Miscellaneous) 2016 and Subordinate Local Law No.

1 (Administration) 2016

Appendix B Amendment Subordinate Local Law No. 1 (Miscellaneous) 2016

Amendment Subordinate Local Law No. 1 (Miscellaneous) 2016

12