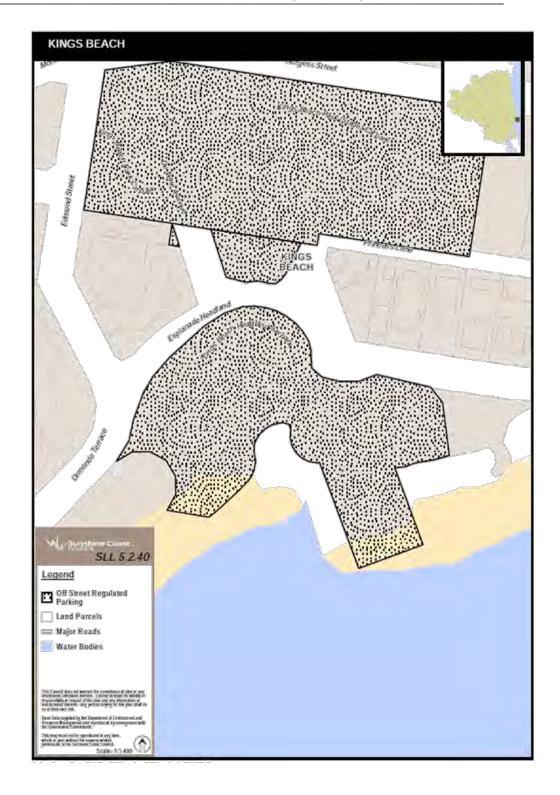

#### 12 Amendment of sch 2 (Declaration of off-street regulated parking areas)

(1) Schedule 2, maps SLL5.2.5, SLL5.2.6, SLL5.2.7, SLL5.2.8, SLL5.2.9, SLL5.2.10, SLL5.2.11, SLL5.2.12, SLL5.2.13, SLL5.2.14, SLL5.2.15, SLL5.2.16—

omit.

(2) Schedule 2-

insert-

Subordinate Local Law No. 1 (Miscellaneous) 2016 and Subordinate Local Law No.

1 (Administration) 2016

Appendix B Amendment Subordinate Local Law No. 1 (Miscellaneous) 2016

Amendment Subordinate Local Law No. 1 (Miscellaneous) 2016