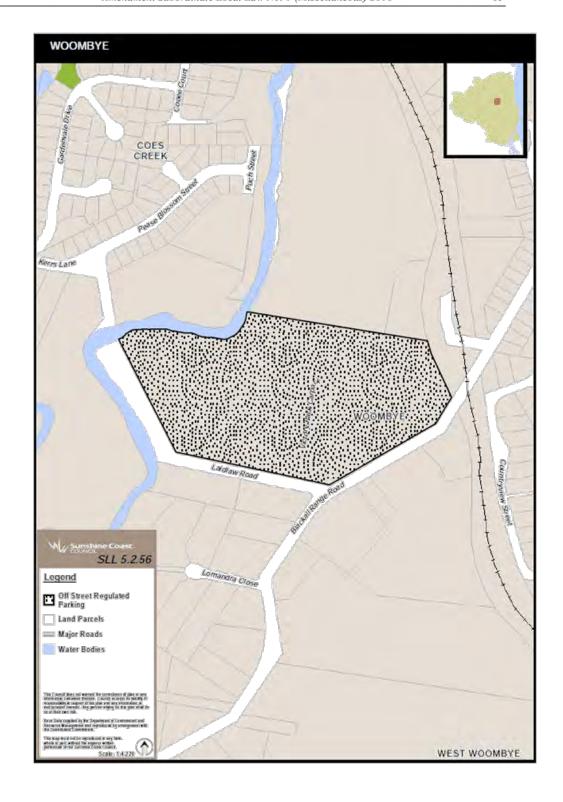

#### 12 Amendment of sch 2 (Declaration of off-street regulated parking areas)

(1) Schedule 2, maps SLL5.2.5, SLL5.2.6, SLL5.2.7, SLL5.2.8, SLL5.2.9, SLL5.2.10, SLL5.2.11, SLL5.2.12, SLL5.2.13, SLL5.2.14, SLL5.2.15, SLL5.2.16—

omit.

(2) Schedule 2-

insert-

Subordinate Local Law No. 1 (Miscellaneous) 2016 and Subordinate Local Law No.

1 (Administration) 2016

Appendix B Amendment Subordinate Local Law No. 1 (Miscellaneous) 2016

Amendment Subordinate Local Law No. 1 (Miscellaneous) 2016