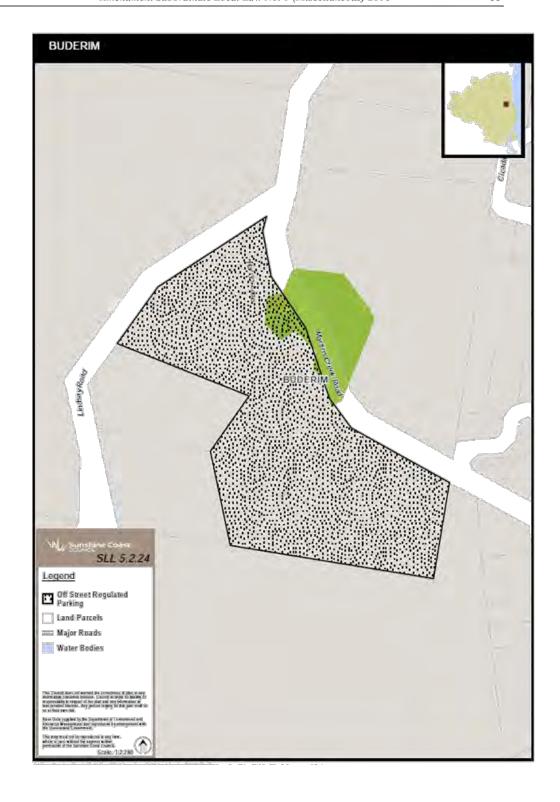

#### 12 Amendment of sch 2 (Declaration of off-street regulated parking areas)

(1) Schedule 2, maps SLL5.2.5, SLL5.2.6, SLL5.2.7, SLL5.2.8, SLL5.2.9, SLL5.2.10, SLL5.2.11, SLL5.2.12, SLL5.2.13, SLL5.2.14, SLL5.2.15, SLL5.2.16—

omit.

(2) Schedule 2-

insert-

Subordinate Local Law No. 1 (Miscellaneous) 2016 and Subordinate Local Law No.

1 (Administration) 2016

Appendix B Amendment Subordinate Local Law No. 1 (Miscellaneous) 2016

Amendment Subordinate Local Law No. 1 (Miscellaneous) 2016