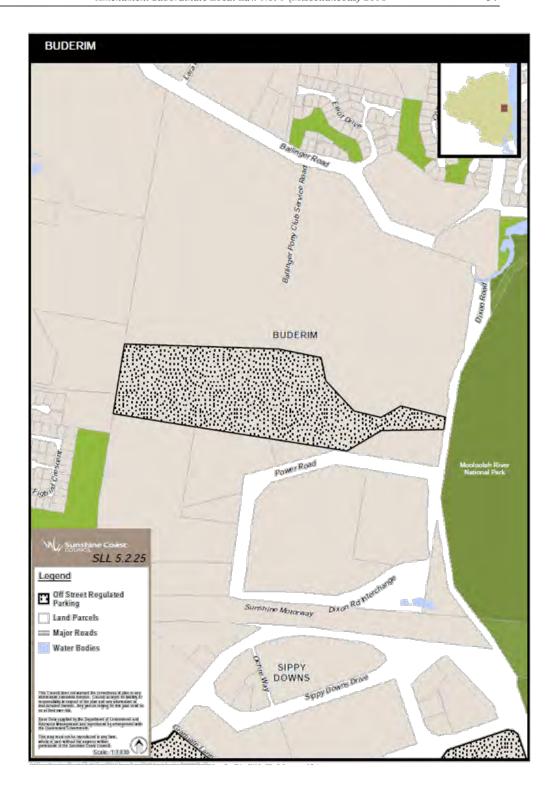

#### 12 Amendment of sch 2 (Declaration of off-street regulated parking areas)

(1) Schedule 2, maps SLL5.2.5, SLL5.2.6, SLL5.2.7, SLL5.2.8, SLL5.2.9, SLL5.2.10, SLL5.2.11, SLL5.2.12, SLL5.2.13, SLL5.2.14, SLL5.2.15, SLL5.2.16—

omit.

(2) Schedule 2-

insert-

Subordinate Local Law No. 1 (Miscellaneous) 2016 and Subordinate Local Law No.

1 (Administration) 2016

Appendix B Amendment Subordinate Local Law No. 1 (Miscellaneous) 2016

Amendment Subordinate Local Law No. 1 (Miscellaneous) 2016