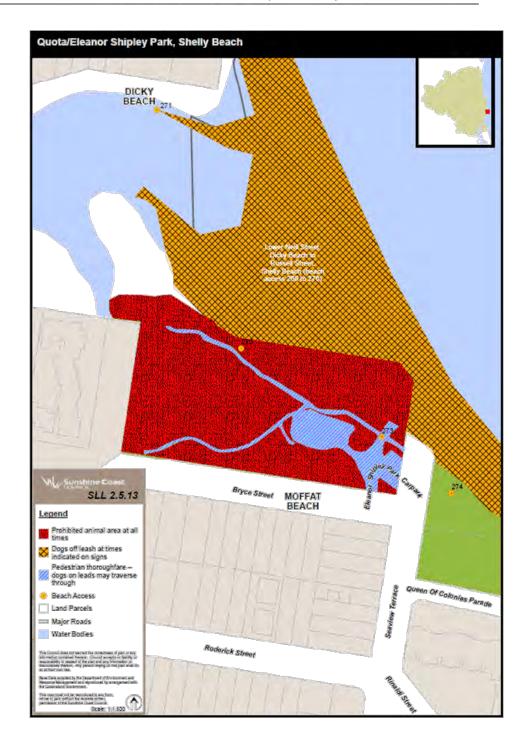

#### 7 Amendment of sch 5 (Exclusion of animals from specific places)

(1) Schedule 5, after row 11-

insert-

|              | Mooloolaba Beach, Mooloolaba (beach access 171 to 195) | all animals | SLL 2.5.12 |
|--------------|--------------------------------------------------------|-------------|------------|
| park/reserve | Quota/Eleanor Shipley Park,<br>Moffat Beach            | all animals | SLL 2.5.13 |