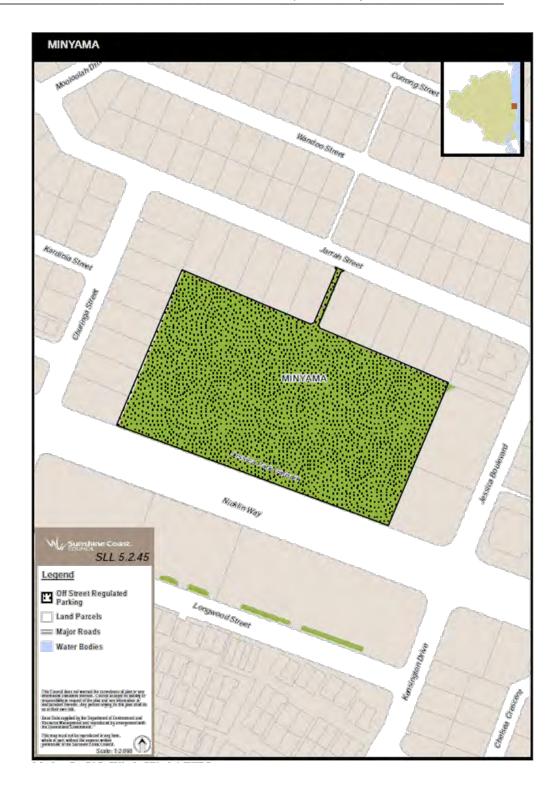

#### 7 Amendment of sch 5 (Exclusion of animals from specific places)

(1) Schedule 5, after row 11-

insert-

|              | Mooloolaba Beach, Mooloolaba (beach access 171 to 195) | all animals | SLL 2.5.12 |
|--------------|--------------------------------------------------------|-------------|------------|
| park/reserve | Quota/Eleanor Shipley Park,<br>Moffat Beach            | all animals | SLL 2.5.13 |

Amendment Subordinate Local Law No. 1 (Miscellaneous) 2016

(2) Schedule 5, map SLL2.5.9 omit, insert—

Item 8.2.3 Making of

Making of Amendment Local Law No. 1 (Miscellaneous) 2016, Amendment Subordinate Local Law No. 1 (Miscellaneous) 2016 and Subordinate Local Law No.