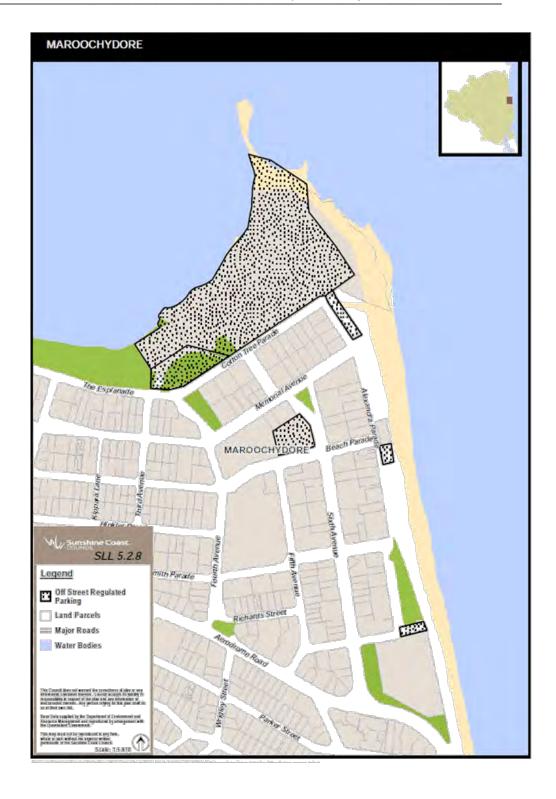

#### 12 Amendment of sch 2 (Declaration of off-street regulated parking areas)

(1) Schedule 2, maps SLL5.2.5, SLL5.2.6, SLL5.2.7, SLL5.2.8, SLL5.2.9, SLL5.2.10, SLL5.2.11, SLL5.2.12, SLL5.2.13, SLL5.2.14, SLL5.2.15, SLL5.2.16—

omit.

(2) Schedule 2-

insert-

Subordinate Local Law No. 1 (Miscellaneous) 2016 and Subordinate Local Law No.

1 (Administration) 2016

Appendix B Amendment Subordinate Local Law No. 1 (Miscellaneous) 2016

Amendment Subordinate Local Law No. 1 (Miscellaneous) 2016