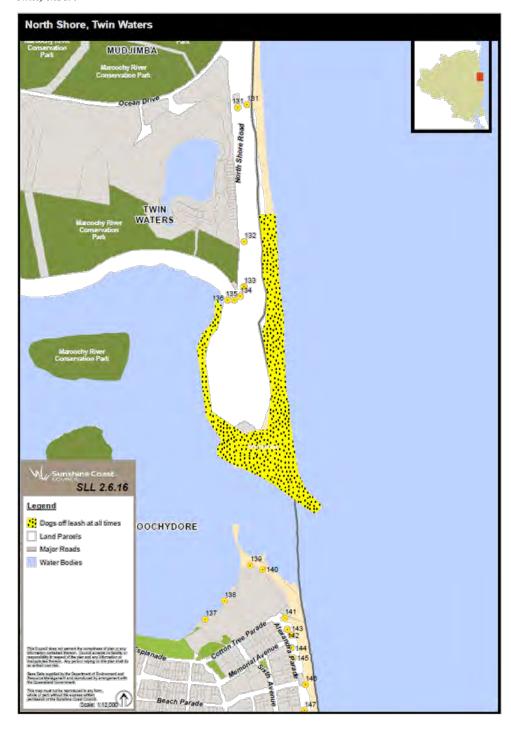

#### 8 Amendment of sch 6 (Dog off-leash areas)

 Schedule 6, row 6, column 2, 'North Shore Beach, Mudjimba' omit, insert—

North Shore, Twin Waters

(2) Schedule 6, row 15 (relating to Chancellor Village Park), column 3, 'at times indicated on signs'—