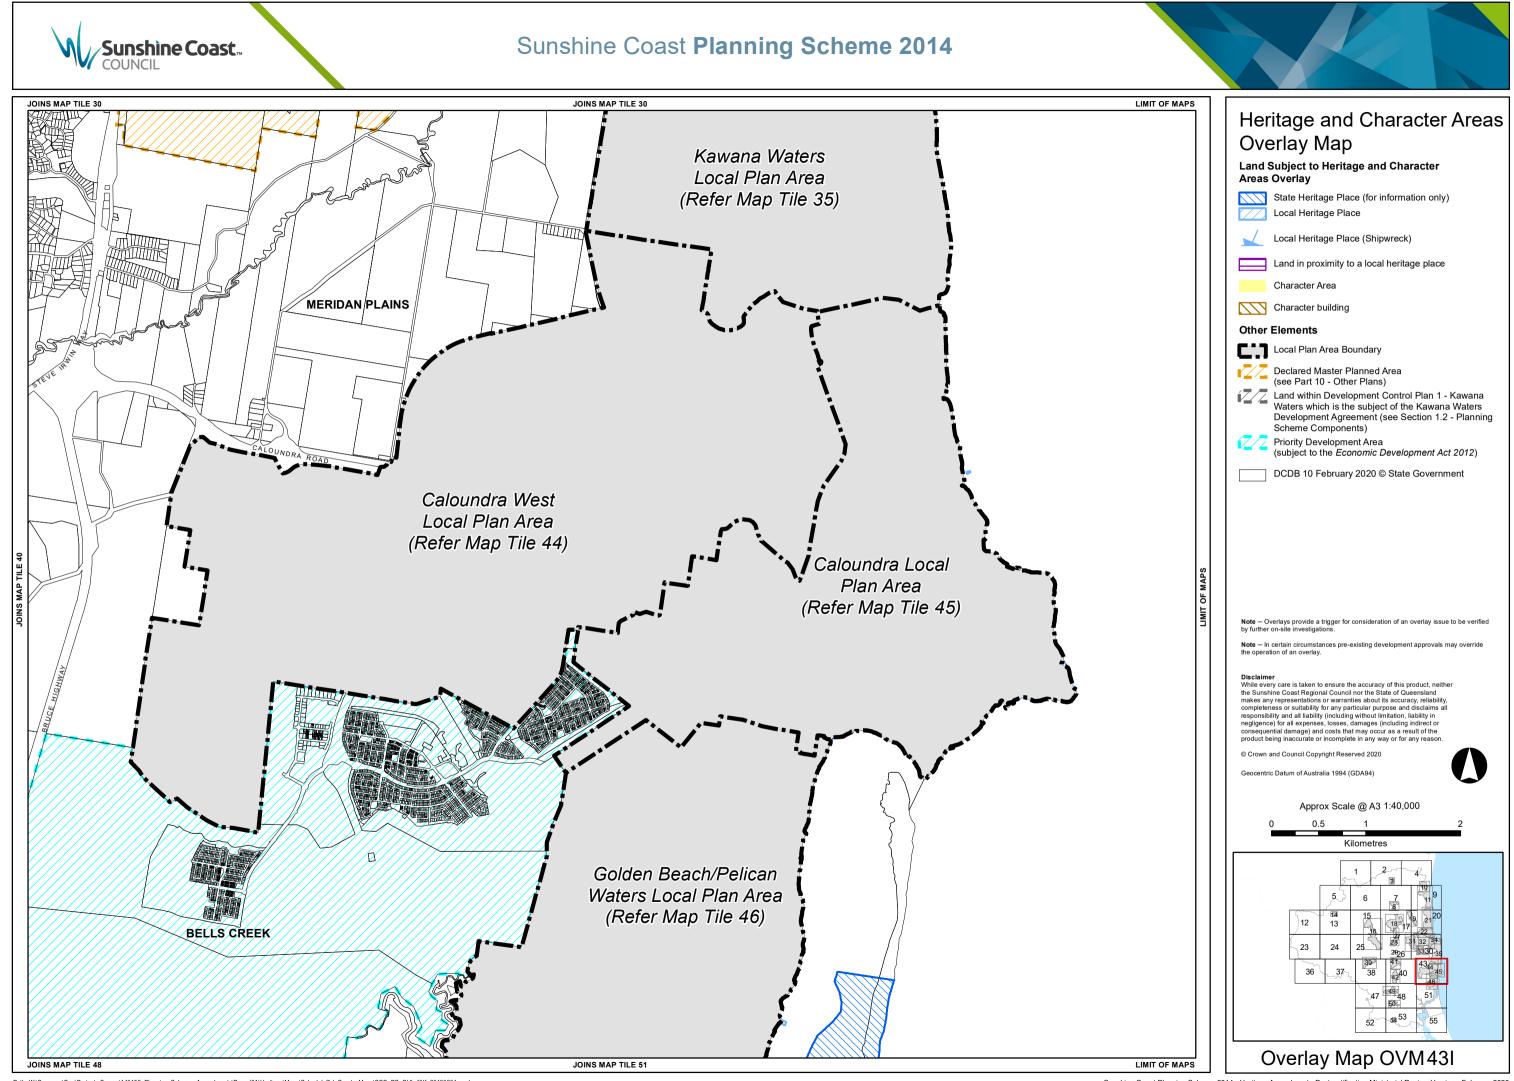

Path: W:\Common\Geo\Projects Secure\140153\_Planning\_Scheme\_Amendments\Round6A\Heritage\Maps\Schedule2\d\_OverlayMaps\SCC\_PS\_OVI\_40K\_20190301.mxd

Path: W:\Common\Geo\Projects Secure\140153\_Planning\_Scheme\_Amendments\Round6A\Heritage\Maps\Schedule2\d\_OverlayMaps\SCC\_PS\_OVI\_40K\_20190301.mxd

Sunshine Coast Planning Scheme 2014 - Heritage Amendment - Post-notification Ministerial Review Version - February 2020

Path: W:\Common\Geo\Projects Secure\140153\_Planning\_Scheme\_Amendments\Round6A\Heritage\Maps\Schedule2\d\_OverlayMaps\SCC\_PS\_OVI\_40K\_20190301.mxd

Sunshine Coast Planning Scheme 2014 - Heritage Amendment - Post-notification Ministerial Review Version - February 2020

Sunshine Coast Planning Scheme 2014 - Heritage Amendment - Post-notification Ministerial Review Version - February 2020

## Sunshine Coast Planning Scheme 2014