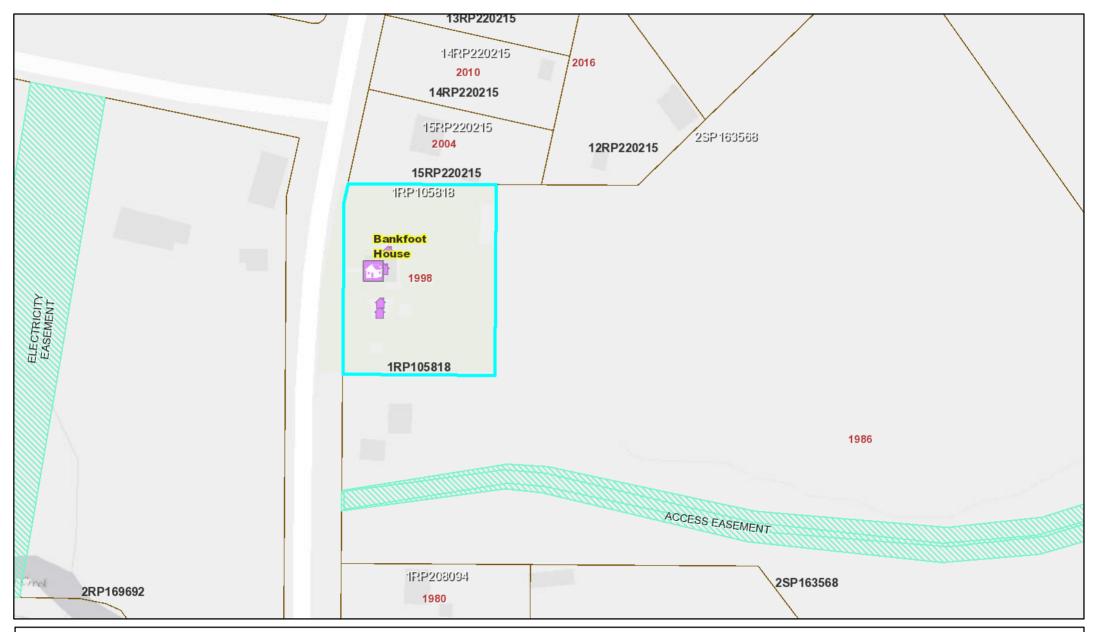

## Lot 1 RP105818, 1998 Old Gympie Rd, Glasshouse Mountains

Sunshine Coast Mail Centre QLD 4560

N

Date : April 2, 2015 Author :