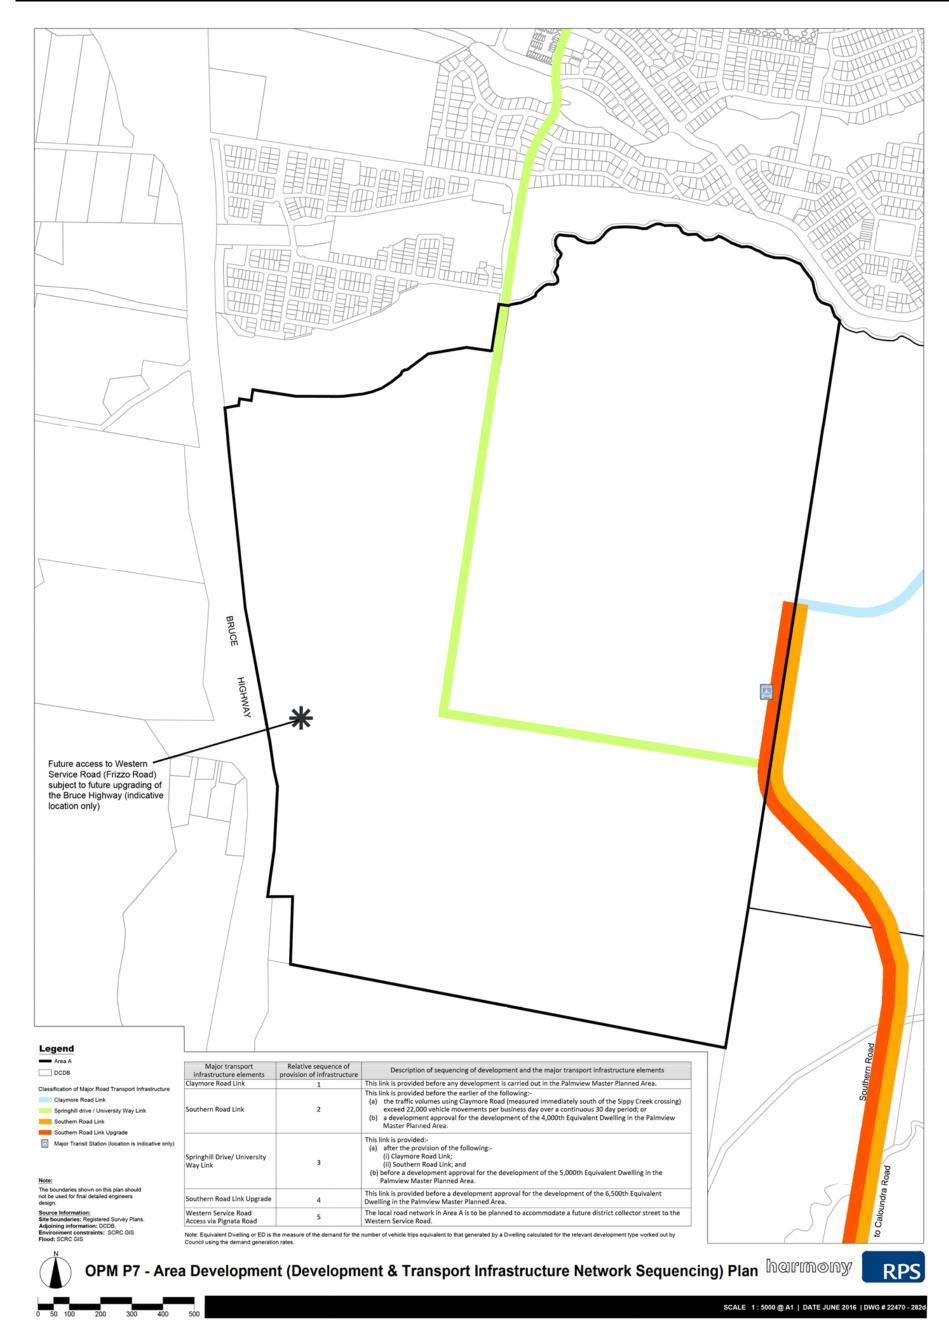

cation only) Legend Area A DR2 DCDB Recreation Park Note: Detail outside of Area A is for Information only Sports Park Environmental Open Space Scenic Amenity and Highway Acoustic Buffer LG Local Government Depot District Community Facilities Major Transit Station (location is indicative Local Public Transport Corrdior Dedicated Bicycle and Pedestrian Corridor Major Road Southern Road III III Main Street Neighbourhood / Local Street Major Water Supply Infras Water Main ■ Sewer Main Other Transport Infrastructure Elements Fauna Crossing Treatment Classification of Major Urban Open Space Infrastructure DR District Recreation Park DS District Sports Park **OPM P4 - Area Development (Infrastructure Elements) Plan** harmony **RPS** 

SCALE 1:5000 @ A1 | DATE JUNE 2016 | DWG # 22470 - 280d