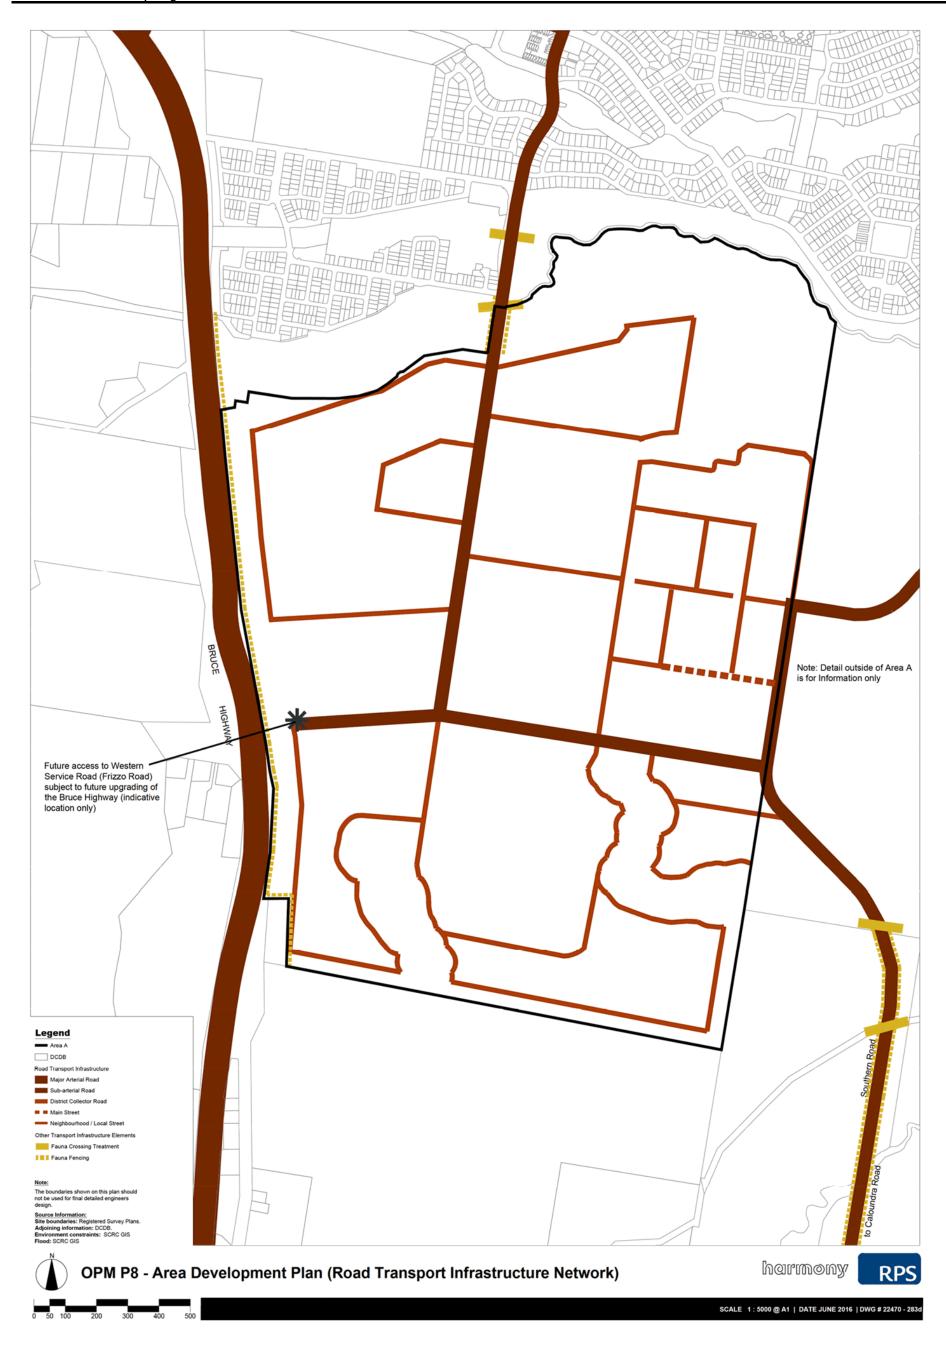

**SPECIAL MEETING** 31 OCTOBER 2016

RR1-1 DR1 BRUCE TP DCF DS1 HIGHWAY LG Future access to Western Service Road (Frizzo Road) subject to future upgrading of the Bruce Highway (indicative location only) Legend Area A DR2 DCDB Recreation Park Note: Detail outside of Area A is for Information only Sports Park Environmental Open Space Scenic Amenity and Highway Acoustic Buffer LG Local Government Depot District Community Facilities Major Transit Station (location is indicative Local Public Transport Corrdior Dedicated Bicycle and Pedestrian Corridor Major Road Southern Road III III Main Street Neighbourhood / Local Street Major Water Supply Infras Water Main ■ Sewer Main Other Transport Infrastructure Elements Fauna Crossing Treatment Classification of Major Urban Open Space Infrastructure DR District Recreation Park DS District Sports Park **OPM P4 - Area Development (Infrastructure Elements) Plan** harmony **RPS** 