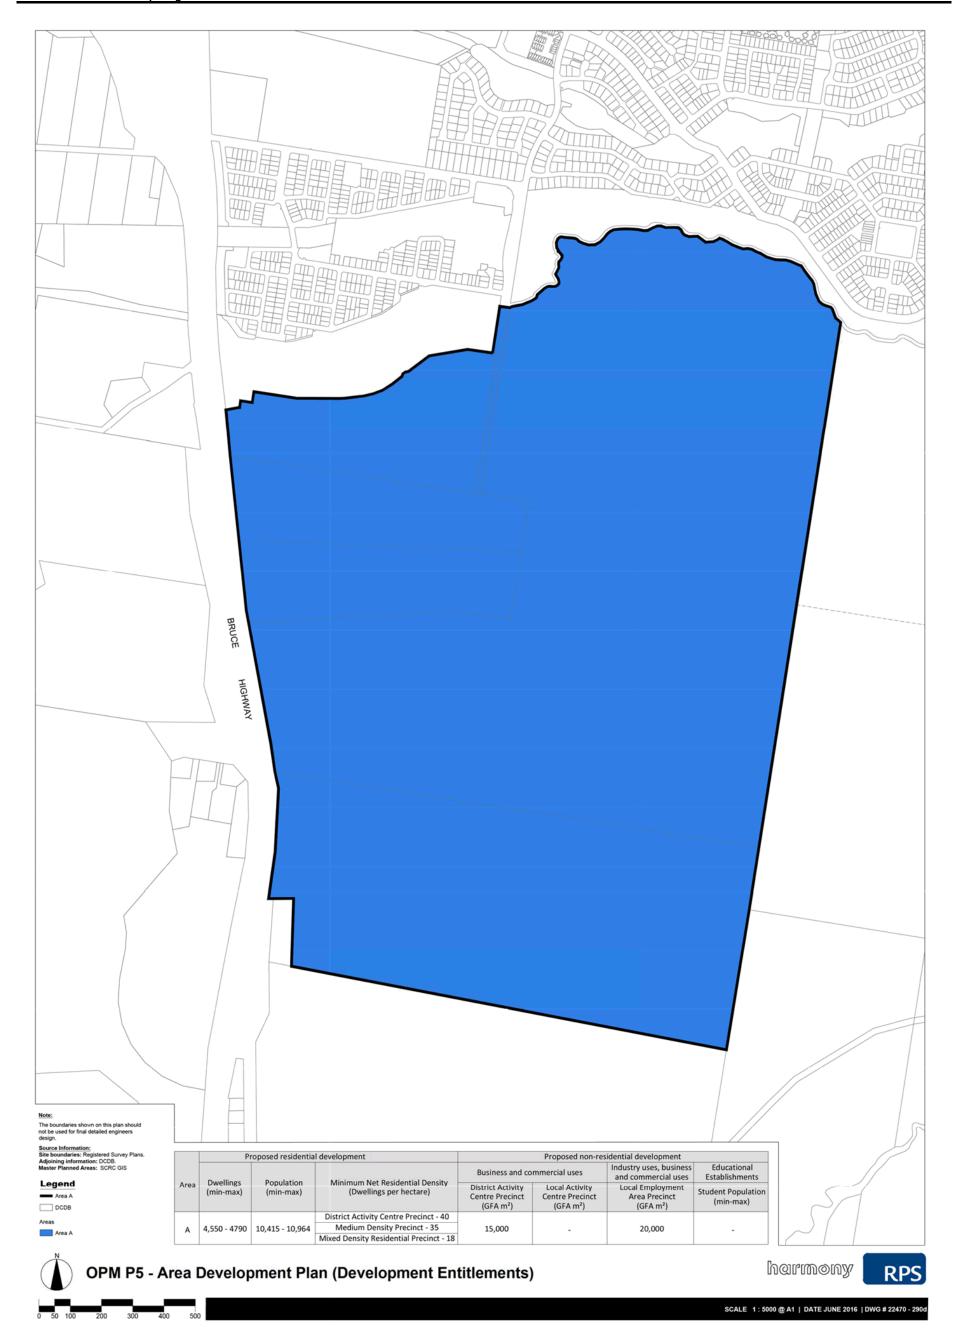

e location only) Legend Area A DR2 DCDB Recreation Park Note: Detail outside of Area A is for Information only Sports Park Environmental Open Space Scenic Amenity and Highway Acoustic Buffer LG Local Government Depot District Community Facilities Major Transit Station (location is indicative Local Public Transport Corrdior Dedicated Bicycle and Pedestrian Corridor Major Road Southern Road III III Main Street Neighbourhood / Local Street Major Water Supply Infras Water Main ■ Sewer Main Other Transport Infrastructure Elements Fauna Crossing Treatment Classification of Major Urban Open Space Infrastructure DR District Recreation Park DS District Sports Park **OPM P4 - Area Development (Infrastructure Elements) Plan** harmony **RPS** 

SCALE 1:5000 @ A1 | DATE JUNE 2016 | DWG # 22470 - 280d