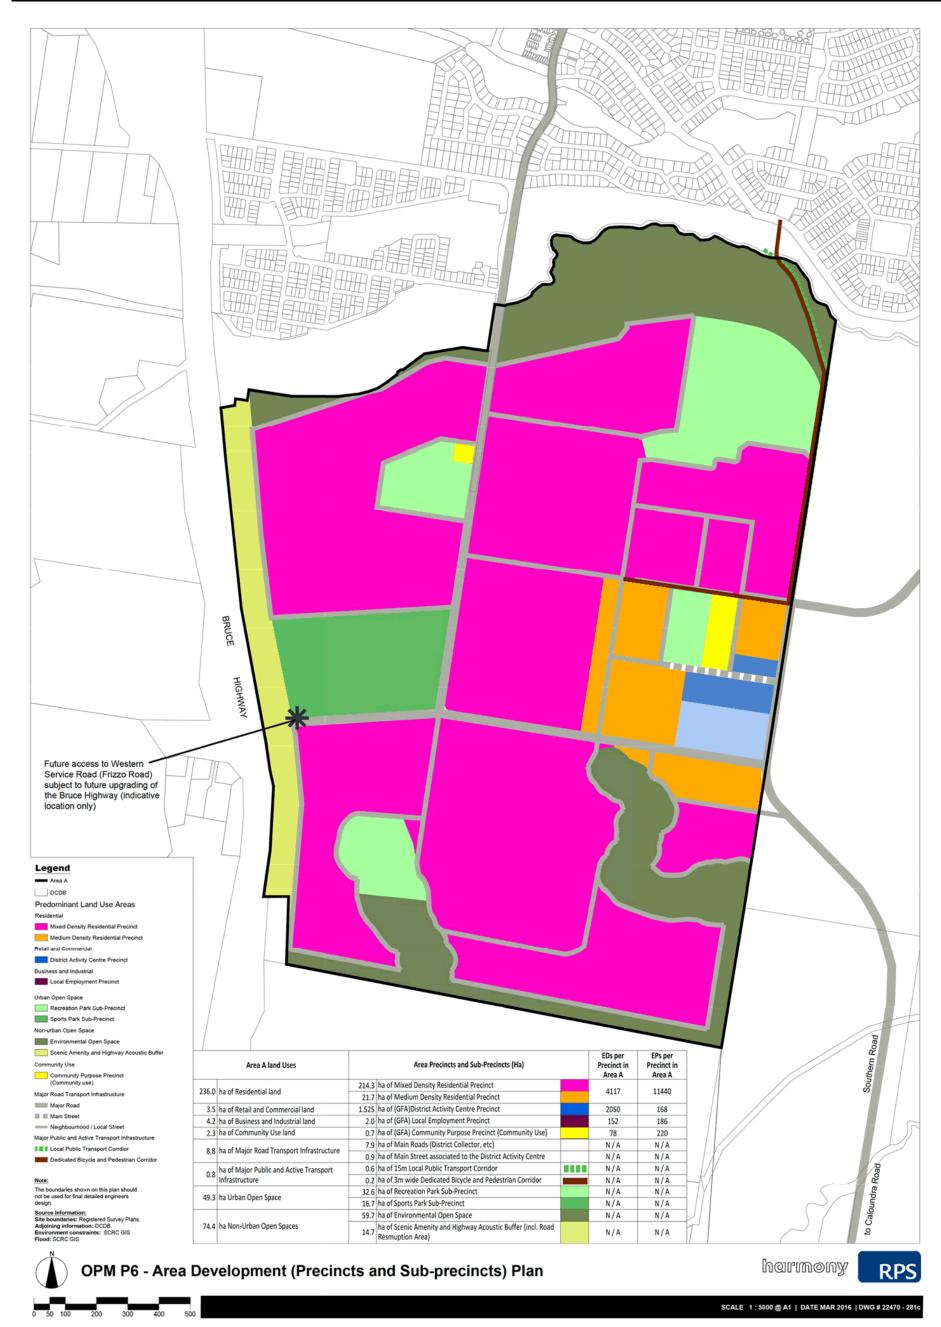

location only) Legend Area A DR2 DCDB Recreation Park Note: Detail outside of Area A is for Information only Sports Park Environmental Open Space Scenic Amenity and Highway Acoustic Buffer LG Local Government Depot District Community Facilities Major Transit Station (location is indicative Local Public Transport Corrdior Dedicated Bicycle and Pedestrian Corridor Major Road Southern Road III III Main Street Neighbourhood / Local Street Major Water Supply Infras Water Main ■ Sewer Main Other Transport Infrastructure Elements Fauna Crossing Treatment Classification of Major Urban Open Space Infrastructure DR District Recreation Park DS District Sports Park **OPM P4 - Area Development (Infrastructure Elements) Plan** harmony **RPS** 

SCALE 1:5000 @ A1 | DATE JUNE 2016 | DWG # 22470 - 280d