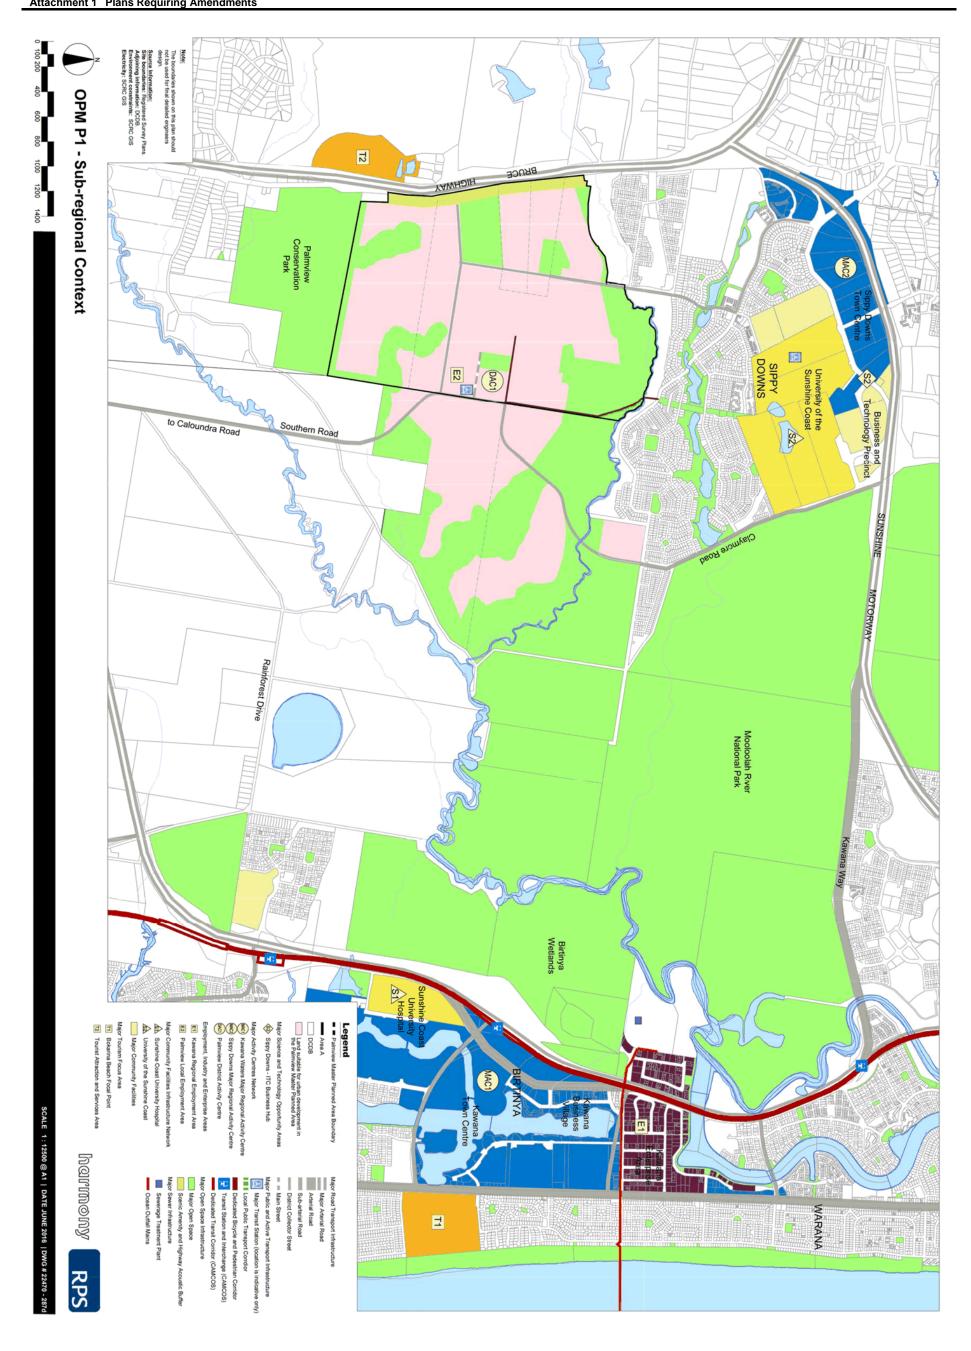

**SPECIAL MEETING** 31 OCTOBER 2016

RR1-1 DR1 BRUCE TP DCF DS1 HIGHWAY LG Future access to Western Service Road (Frizzo Road) subject to future upgrading of the Bruce Highway (indicative location only) Legend Area A DR2 DCDB Recreation Park Note: Detail outside of Area A is for Information only Sports Park Environmental Open Space Scenic Amenity and Highway Acoustic Buffer LG Local Government Depot District Community Facilities Major Transit Station (location is indicative Local Public Transport Corrdior Dedicated Bicycle and Pedestrian Corridor Major Road Southern Road III III Main Street Neighbourhood / Local Street Major Water Supply Infras Water Main ■ Sewer Main Other Transport Infrastructure Elements Fauna Crossing Treatment Classification of Major Urban Open Space Infrastructure