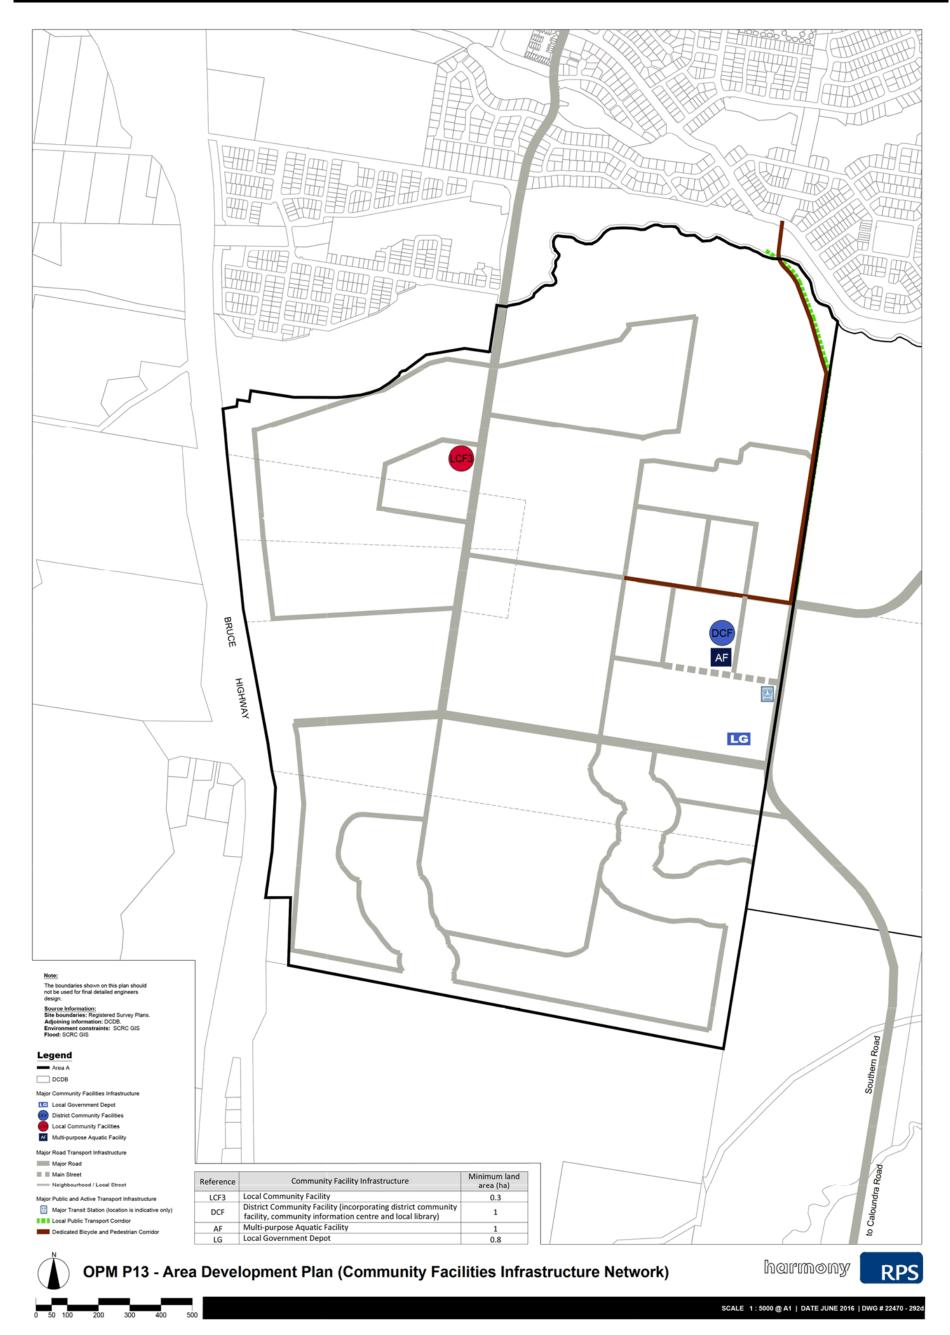

**SPECIAL MEETING** 31 OCTOBER 2016

RR1-1 DR1 BRUCE TP DCF DS1 HIGHWAY LG Future access to Western Service Road (Frizzo Road) subject to future upgrading of the Bruce Highway (indicative location only) Legend Area A DR2 DCDB Recreation Park Note: Detail outside of Area A is for Information only Sports Park Environmental Open Space Scenic Amenity and Highway Acoustic Buffer LG Local Government Depot District Community Facilities Major Transit Station (location is indicative Local Public Transport Corrdior Dedicated Bicycle and Pedestrian Corridor Major Road Southern Road III III Main Street Neighbourhood / Local Street Major Water Supply Infras Water Main ■ Sewer Main Other Transport Infrastructure Elements Fauna Crossing Treatment Classification of Major Urban Open Space Infrastructure DR District Recreation Park DS District Sports Park **OPM P4 - Area Development (Infrastructure Elements) Plan** harmony **RPS** 