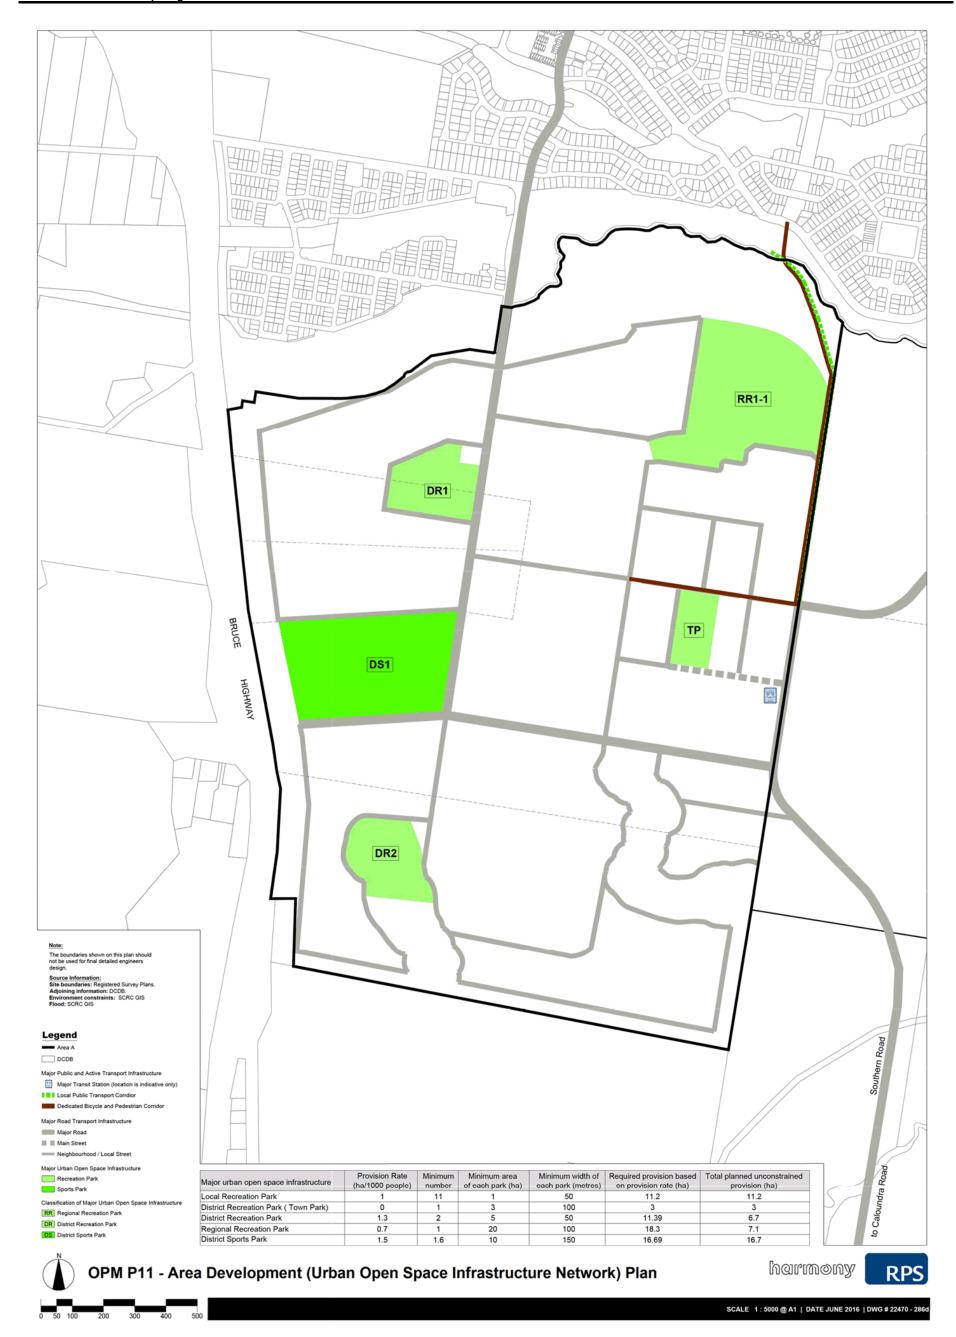

**SPECIAL MEETING** 31 OCTOBER 2016

RR1-1 DR1 BRUCE TP DCF DS1 HIGHWAY LG Future access to Western Service Road (Frizzo Road) subject to future upgrading of the Bruce Highway (indicative location only) Legend Area A DR2 DCDB Recreation Park Note: Detail outside of Area A is for Information only Sports Park Environmental Open Space Scenic Amenity and Highway Acoustic Buffer LG Local Government Depot District Community Facilities Major Transit Station (location is indicative Local Public Transport Corrdior Dedicated Bicycle and Pedestrian Corridor Major Road Southern Road III III Main Street Neighbourhood / Local Street Major Water Supply Infras Water Main ■ Sewer Main Other Transport Infrastructure Elements Fauna Crossing Treatment Classification of Major Urban Open Space Infrastructure DR District Recreation Park DS District Sports Park **OPM P4 - Area Development (Infrastructure Elements) Plan** harmony **RPS** 