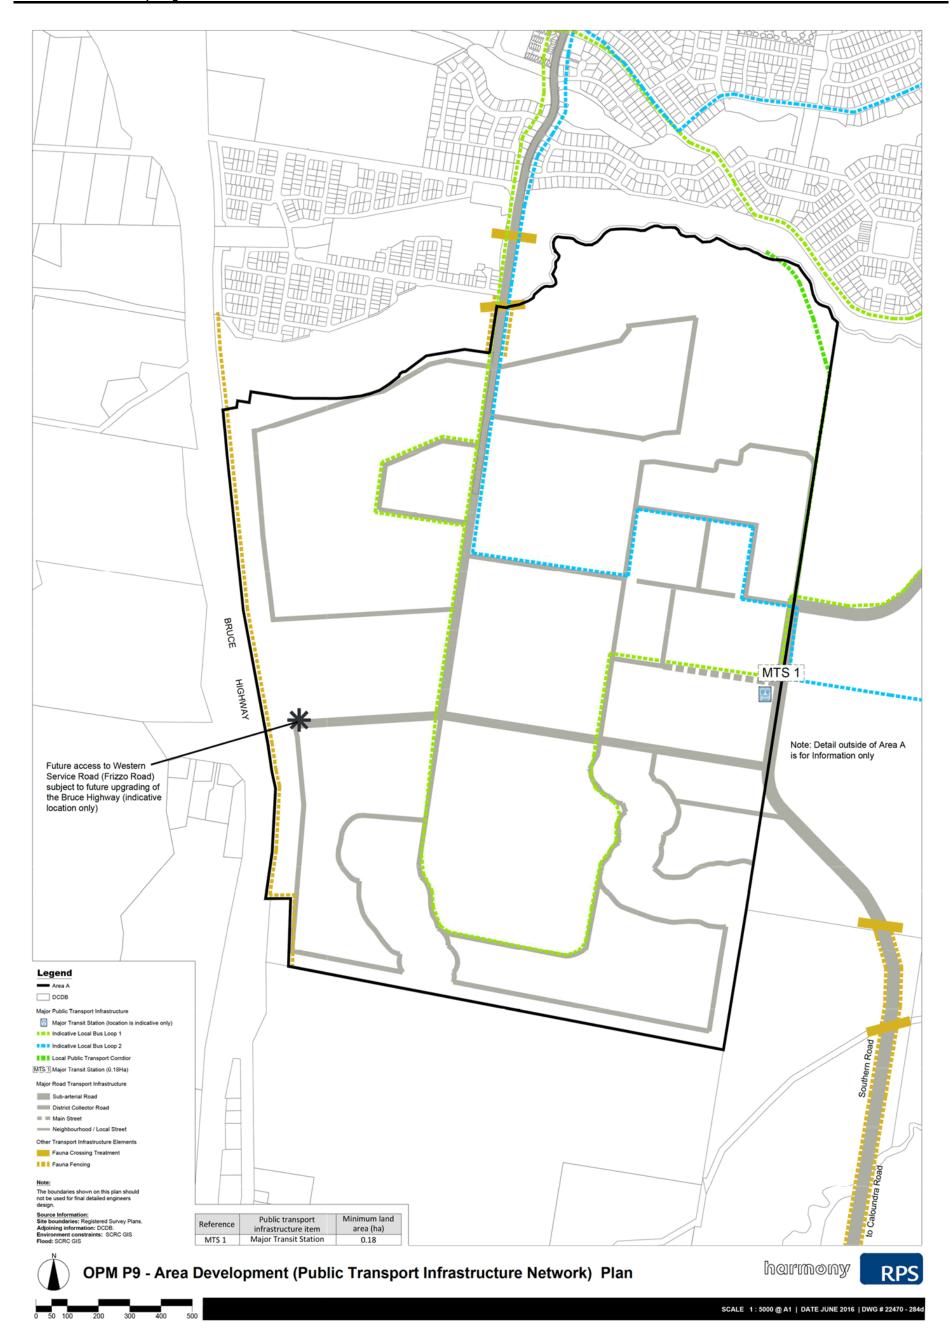

**SPECIAL MEETING** 31 OCTOBER 2016

RR1-1 DR1 BRUCE TP DCF DS1 HIGHWAY LG Future access to Western Service Road (Frizzo Road) subject to future upgrading of the Bruce Highway (indicative location only) Legend Area A DR2 DCDB Recreation Park Note: Detail outside of Area A is for Information only Sports Park Environmental Open Space Scenic Amenity and Highway Acoustic Buffer LG Local Government Depot District Community Facilities Major Transit Station (location is indicative Local Public Transport Corrdior Dedicated Bicycle and Pedestrian Corridor Major Road Southern Road III III Main Street Neighbourhood / Local Street Major Water Supply Infras Water Main ■ Sewer Main Other Transport Infrastructure Elements Fauna Crossing Treatment Classification of Major Urban Open Space Infrastructure DR District Recreation Park DS District Sports Park **OPM P4 - Area Development (Infrastructure Elements) Plan** harmony **RPS** 