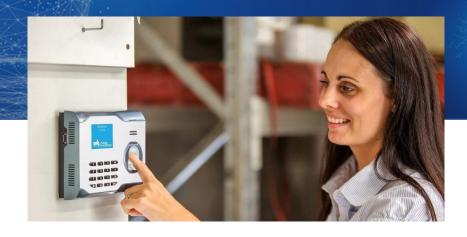

## **Aussie Time Clocks**

Cloud-based employee time tracking and leave management platform for live timesheets with payroll, accounting, and HR integration.

Aussie Time Clocks' employer dashboard provides live data on employee attendance, hours worked, leave requests, and clock-in/out time. It also includes bonuses, pay rises, and accruals that can be calculated and implemented automatically in Aussie Time Sheets Workforce TNA. The mobile app allows employees to request leave, bonus updates, accruals, and pay rises. Multiple time-clock device integrations allow employees to clock-in using face recognition, fingerprints, or card proximity.