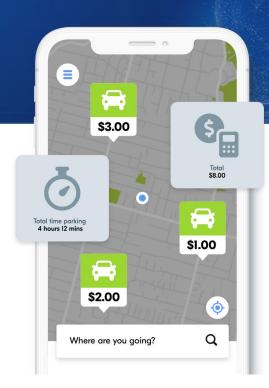

## **Parkable**

Parkable makes parking easy and stress-free, while ensuring that local communities make the best use of their space.

Parkable connects parkers and hosts via its app, helping people save money with hassle free carparking, and help hosts earn income from unused space.

Businesses and building owners can also better manage their assets to facilitate park sharing for staff and visitors.

Contact

P: 1300 743 643 W: parkable.com

View pitch youtu.be/G9elpyV2hGQ