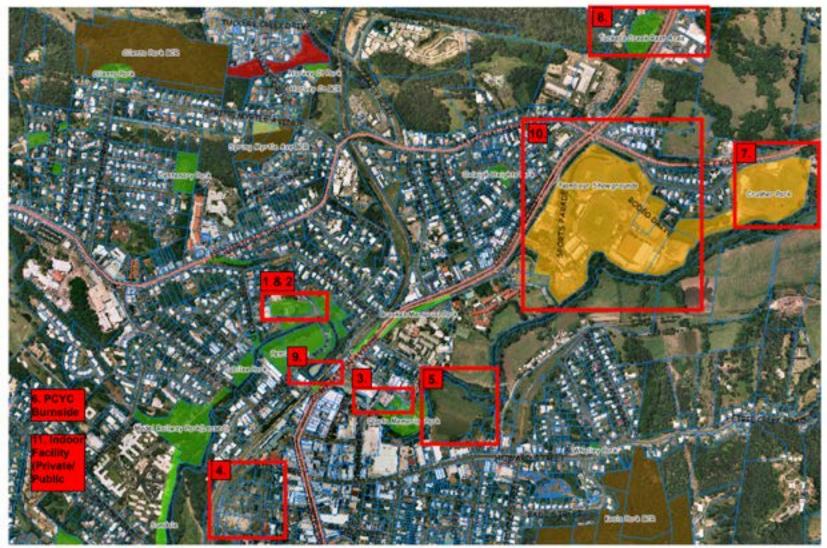

# Sunshine Coast

NAMBOUR DISTRICT SKATE PARK SITE EVALUATION CRITERIA

High level site assessment for existing and potential sites

### Key:

Evaluated skate park site options

## Evaluated Options:

- 1. Existing skate park
- 2. Co-locations with Aquatices centre
- 3. Adjacent Quota Park
- 4. Old Mill site
- 5. Quota Park extension
- 6. PCYC Burnside

- - 7. Crushers Park
  - 8. Tuckers Creek Park
  - 9. Apex park
  - 10 Nambour Show Grounds
  - 11. Indoor Facility (Private/ Public)