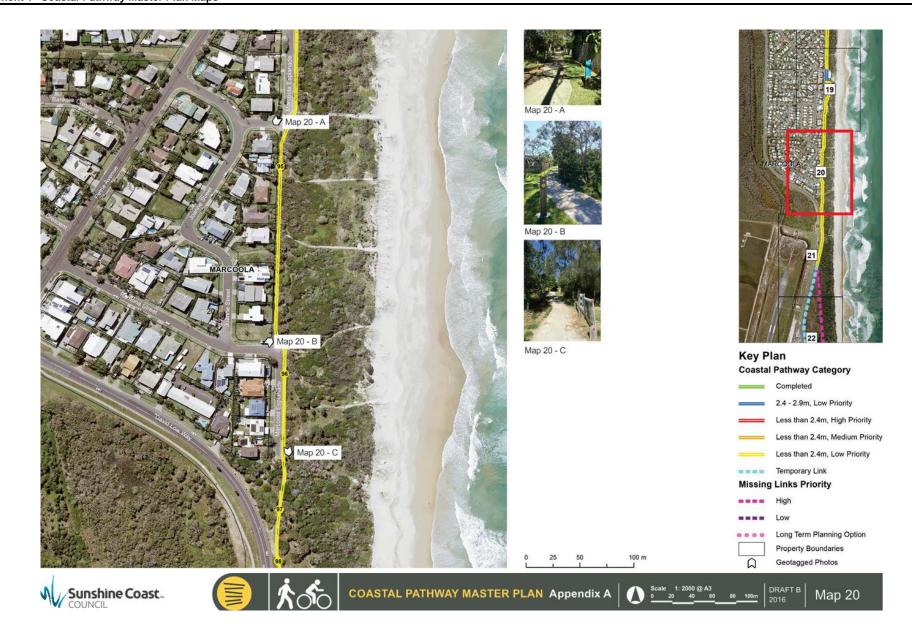

## Coastal Pathway Category

2.4 - 2.9m, Low Priority
Less than 2.4m, High Priority

Less than 2.4m, Medium Priority

Less than 2.4m, Low Priority

Temporary Link

Missing Links Priority

Low
Long Term Planning Option
Property Boundaries
Geotagged Photos