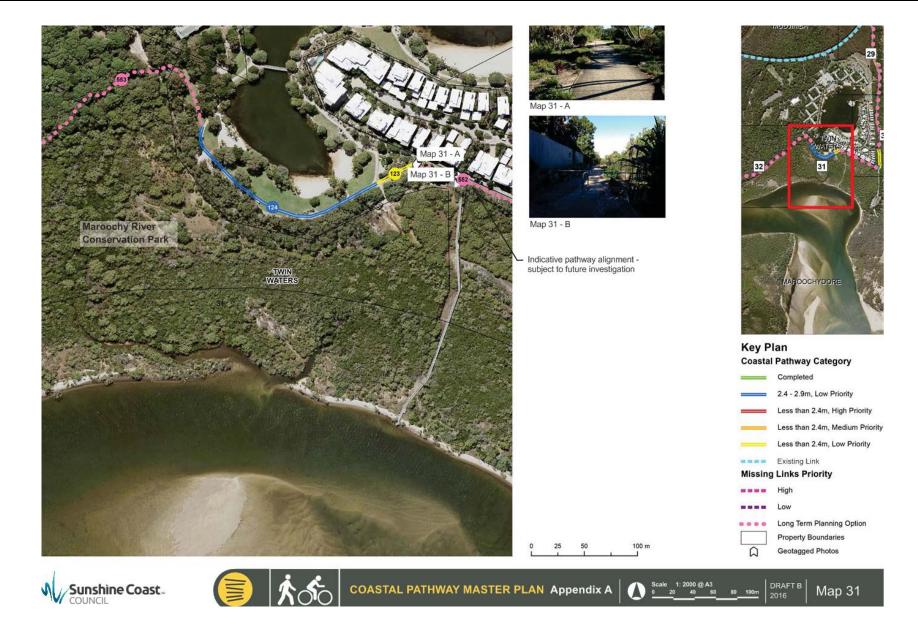

## Coastal Pathway Category

2.4 - 2.9m, Low Priority
Less than 2.4m, High Priority

Less than 2.4m, Medium Priority

Less than 2.4m, Low Priority

Temporary Link

Missing Links Priority

Low
Long Term Planning Option
Property Boundaries
Geotagged Photos