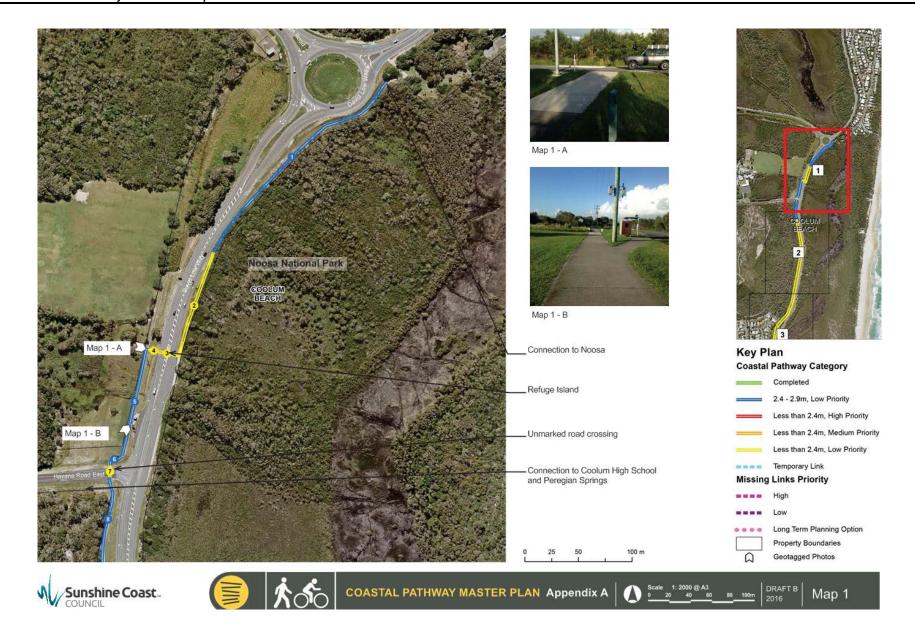

## Coastal Pathway Category

2.4 - 2.9m, Low Priority
Less than 2.4m, High Priority

Less than 2.4m, Medium Priority

Less than 2.4m, Low Priority

Temporary Link

Missing Links Priority

Low
Long Term Planning Option
Property Boundaries
Geotagged Photos