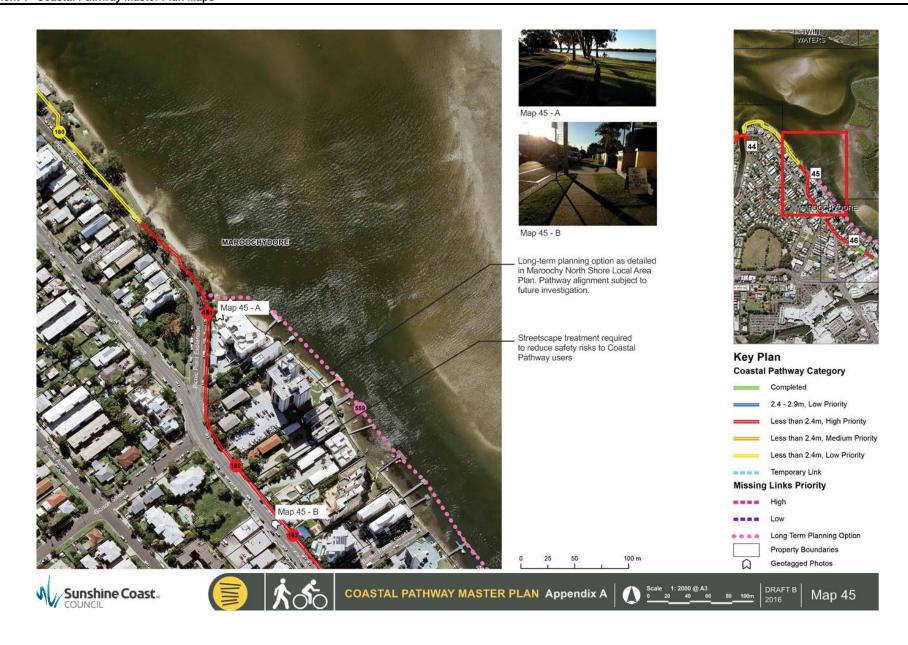

## **Coastal Pathway Category**

2.4 - 2.9m, Low Priority Less than 2.4m, High Priority Less than 2.4m, Medium Priority Less than 2.4m, Low Priority Temporary Link **Missing Links Priority** 

0

Long Term Planning Option Property Boundaries

Geotagged Photos

Sunshine Coast...

COASTAL PATHWAY MASTER PLAN Appendix A

**COASTAL PATHWAY MASTER PLAN Appendix A** 

**Coastal Pathway Category** 

Completed 2.4 - 2.9m, Low Priority Less than 2.4m, High Priority