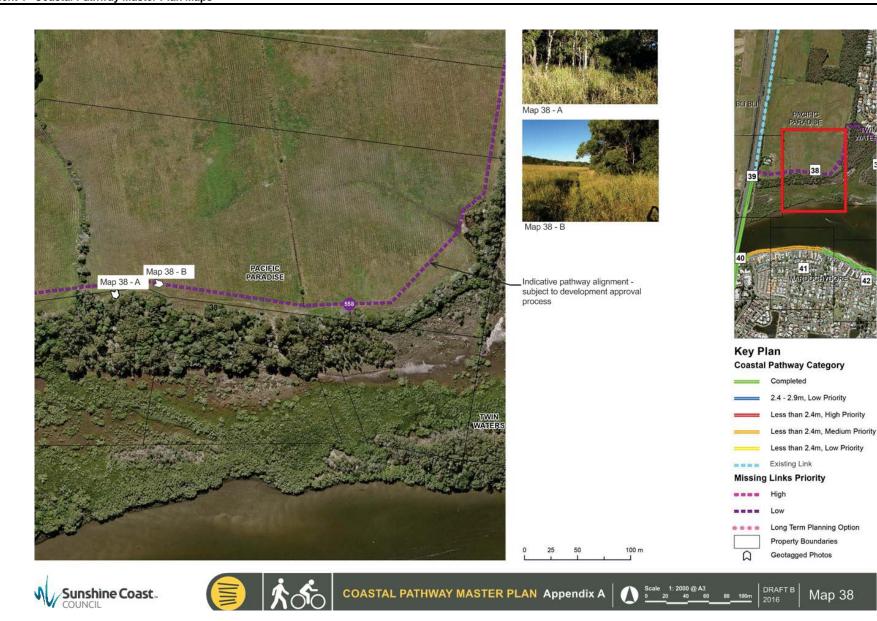

AL PATHWAY MASTER PLAN MAPS Appendix A

DRAFT B - 2016

### A - NORTHERN SECTION

### **B - NORTHERN SECTION**





Click a map number to view selected map at Scale 1:2000 @ A3





COASTAL PATHWAY MASTER PLAN Appendix A

Contents 1 of 2

### **C - SOUTHERN SECTION**

## D - SOUTHERN SECTION







Click a map number to view selected map at Scale 1:2000 @ A3





Sunshine Coast...



COASTAL PATHWAY MASTER PLAN Appendix A

Contents 2 of 2









































































2.4 - 2.9m, Low Priority Less than 2.4m, High Priority Less than 2.4m, Medium Priority Less than 2.4m, Low Priority Existing Link

**Missing Links Priority** 

Long Term Planning Option **Property Boundaries** 

Geotagged Photos







COASTAL PATHWAY MASTER PLAN Appendix A



















Temporary Link **Missing Links Priority** 

Long Term Planning Option Property Boundaries

Geotagged Photos









## Coastal Pathway Category

2.4 - 2.9m, Low Priority
Less than 2.4m, High Priority

Less than 2.4m, Medium Priority

Less than 2.4m, Low Priority

Temporary Link

Missing Links Priority

Low
Long Term Planning Option
Property Boundaries
Geotagged Photos







COASTAL PATHWAY MASTER PLAN Appendix A



DRAFT B 2016





|Map 43 - A



## **Key Plan Coastal Pathway Category**

2.4 - 2.9m, Low Priority Less than 2.4m, High Priority Less than 2.4m, Medium Priority Less than 2.4m, Low Priority Temporary Link **Missing Links Priority** 

Long Term Planning Option Property Boundaries

Geotagged Photos







**COASTAL PATHWAY MASTER PLAN Appendix A**