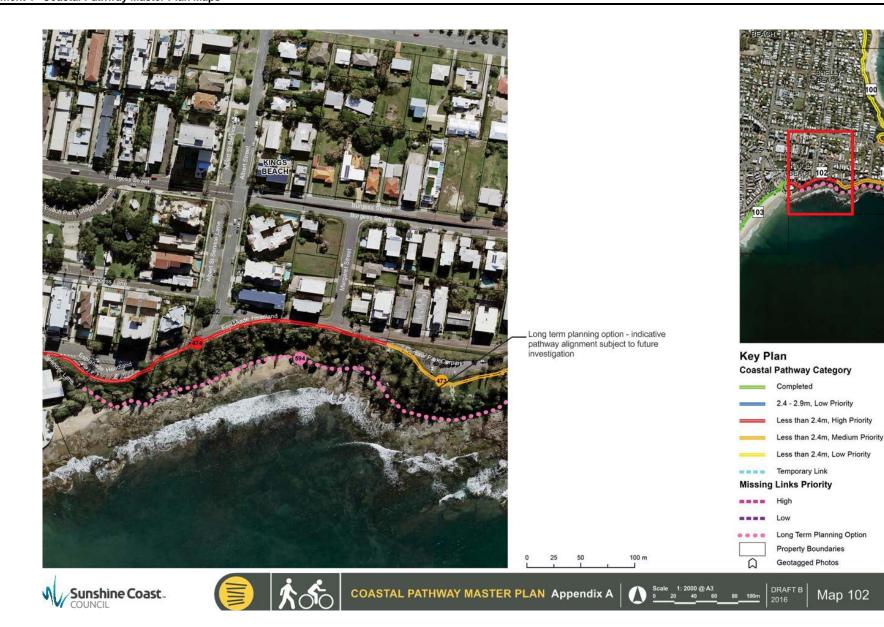

## Ney Plan

**Coastal Pathway Category** 

2.4 - 2.9m, Low Priority
Less than 2.4m, High Priority

Less than 2.4m, Medium Priority

Less than 2.4m, Low Priority

Temporary Link

Missing Links Priority

High
Low
Long Term Planning Option
Property Boundaries
Geotagged Photos