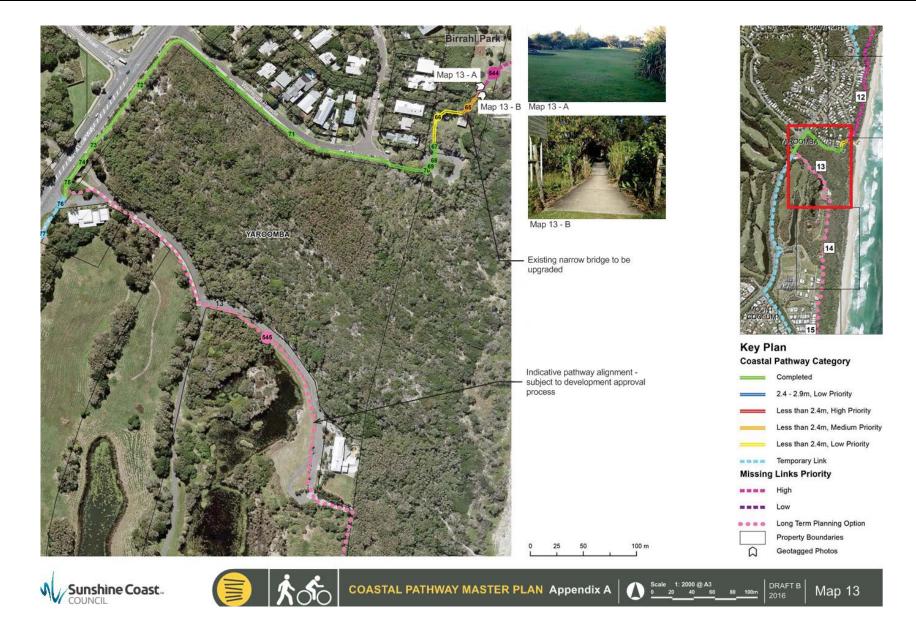

# **APPENDIX A**

**Coastal Pathway Master Plan Maps** 

DRAFT B July 2016





COASTAL PATHWAY MASTER PLAN MAPS Appendix A

DRAFT B - 2016

### A - NORTHERN SECTION

### **B - NORTHERN SECTION**





Click a map number to view selected map at Scale 1:2000 @ A3





COASTAL PATHWAY MASTER PLAN Appendix A

Contents 1 of 2

### **C - SOUTHERN SECTION**

## D - SOUTHERN SECTION







Click a map number to view selected map at Scale 1:2000 @ A3





Sunshine Coast...



COASTAL PATHWAY MASTER PLAN Appendix A

Contents 2 of 2









































































2.4 - 2.9m, Low Priority Less than 2.4m, High Priority Less than 2.4m, Medium Priority Less than 2.4m, Low Priority Existing Link

**Missing Links Priority** 

Long Term Planning Option **Property Boundaries** 

Geotagged Photos







COASTAL PATHWAY MASTER PLAN Appendix A



















Temporary Link **Missing Links Priority** 

Long Term Planning Option Property Boundaries

Geotagged Photos









## Coastal Pathway Category

2.4 - 2.9m, Low Priority
Less than 2.4m, High Priority

Less than 2.4m, Medium Priority

Less than 2.4m, Low Priority

Temporary Link

Missing Links Priority

Low
Long Term Planning Option
Property Boundaries
Geotagged Photos







COASTAL PATHWAY MASTER PLAN Appendix A



DRAFT B 2016





|Map 43 - A



## *