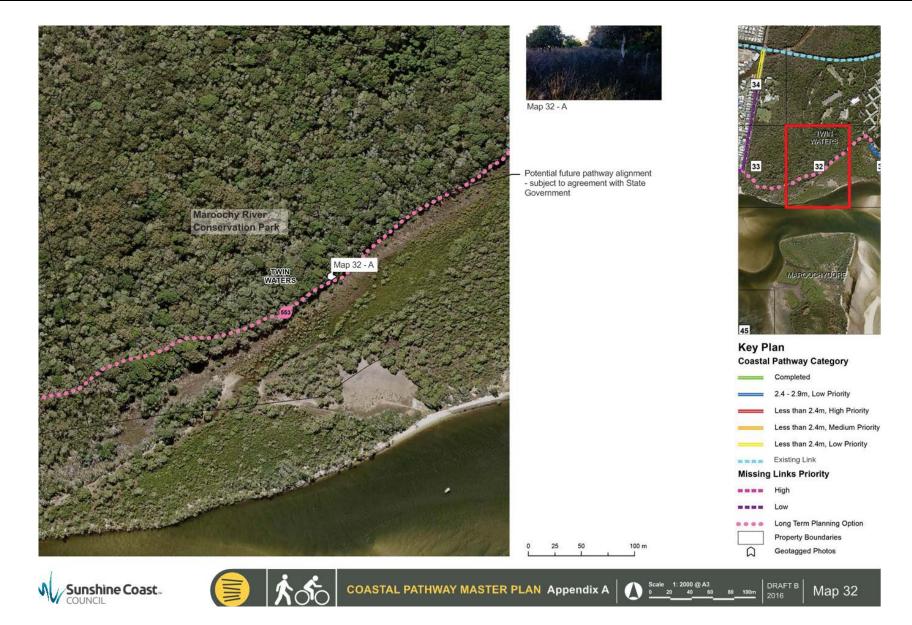

## Coastal Pathway Category

2.4 - 2.9m, Low Priority
Less than 2.4m, High Priority

Less than 2.4m, Medium Priority

Less than 2.4m, Low Priority

Temporary Link

Missing Links Priority

Low
Long Term Planning Option
Property Boundaries
Geotagged Photos