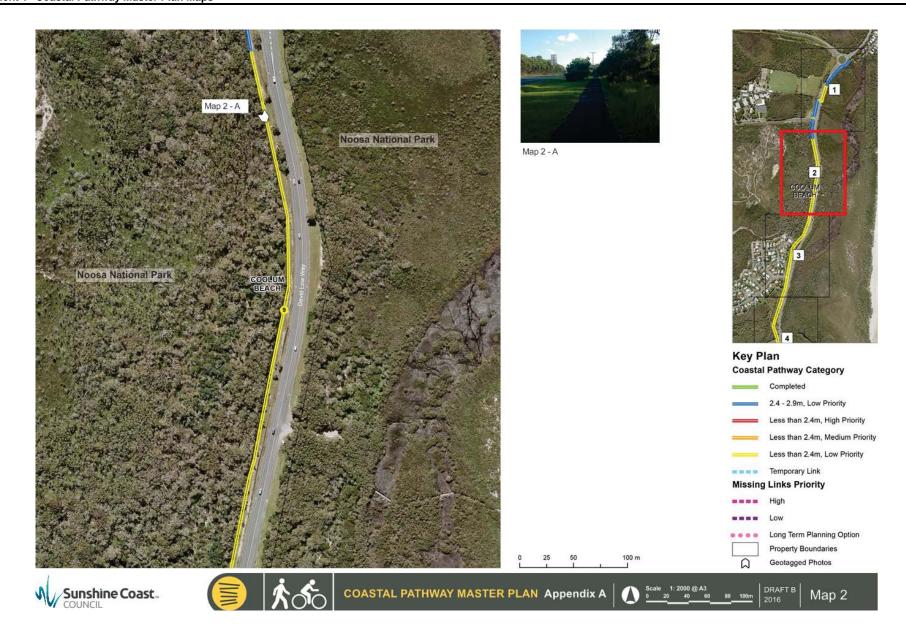

## Coastal Pathway Category

2.4 - 2.9m, Low Priority
Less than 2.4m, High Priority

Less than 2.4m, Medium Priority

Less than 2.4m, Low Priority

Temporary Link

Missing Links Priority

Low
Long Term Planning Option
Property Boundaries
Geotagged Photos