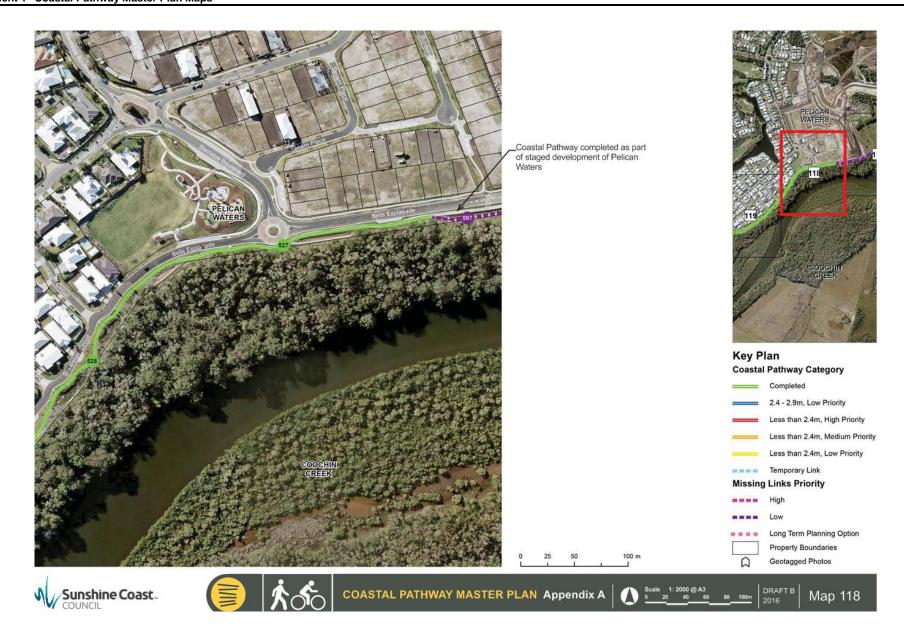

## **Key Plan Coastal Pathway Category**

Completed 2.4 - 2.9m, Low Priority Less than 2.4m, Medium Priority Less than 2.4m, Low Priority Temporary Link **Missing Links Priority** 

Long Term Planning Option Property Boundaries Geotagged Photos







COASTAL PATHWAY MASTER PLAN Appendix A









# **Key Plan**

**Coastal Pathway Category** 

Completed 2.4 - 2.9m, Low Priority Less than 2.4m, High Priority Less than 2.4m, Medium Priority Less than 2.4m, Low Priority Temporary Link

**Missing Links Priority** 

Long Term Planning Option Property Boundaries Geotagged Photos







COASTAL PATHWAY MASTER PLAN Appendix A













## Coastal Pathway Category



Long Term Planning Option
Property Boundaries

Geotagged Photos

Scale 1: 2000 @ A3 0 20 40 60 80 100m

DRAFT B 1016

















# APPENDIX A Coastal Pathway Master Plan Maps

DRAFT B July 2016

#### **COASTAL PATHWAY MASTER PLAN**

© Sunshine Coast Regional Council 2009-current. Sunshine Coast Council™ is a registered trademark of Sunshine Coast Regional Council.

#### www.sunshinecoast.qld.gov.au

mail@sunshinecoast.qld.gov.au T 07 5475 7272 F 07 5475 7277 Locked Bag 72 Sunshine Coast Mail Centre Qld 4560