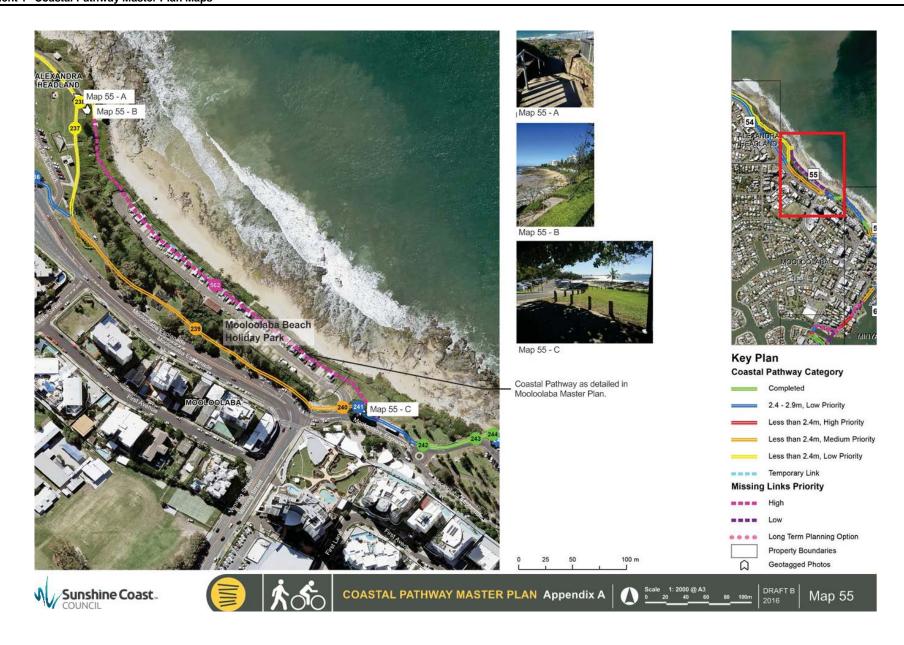

## **Coastal Pathway Category**

2.4 - 2.9m, Low Priority Less than 2.4m, High Priority Less than 2.4m, Medium Priority Less than 2.4m, Low Priority Temporary Link **Missing Links Priority** 

0

Long Term Planning Option Property Boundaries