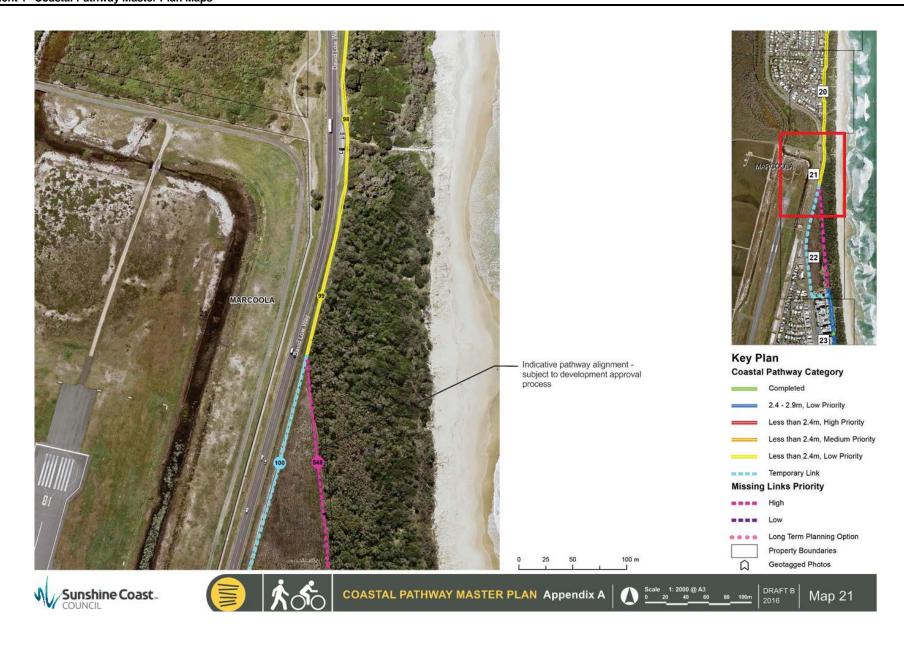

## Coastal Pathway Category

2.4 - 2.9m, Low Priority
Less than 2.4m, High Priority

Less than 2.4m, Medium Priority

Less than 2.4m, Low Priority

Temporary Link

Missing Links Priority

Low
Long Term Planning Option
Property Boundaries
Geotagged Photos