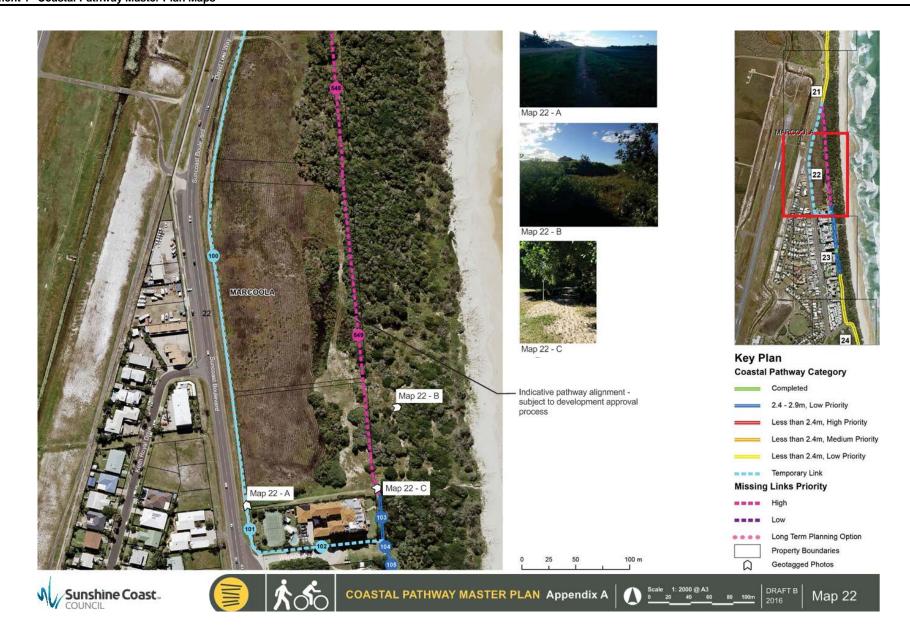

## Coastal Pathway Category

2.4 - 2.9m, Low Priority
Less than 2.4m, High Priority

Less than 2.4m, Medium Priority

Less than 2.4m, Low Priority

Temporary Link

Missing Links Priority

Low
Long Term Planning Option
Property Boundaries
Geotagged Photos