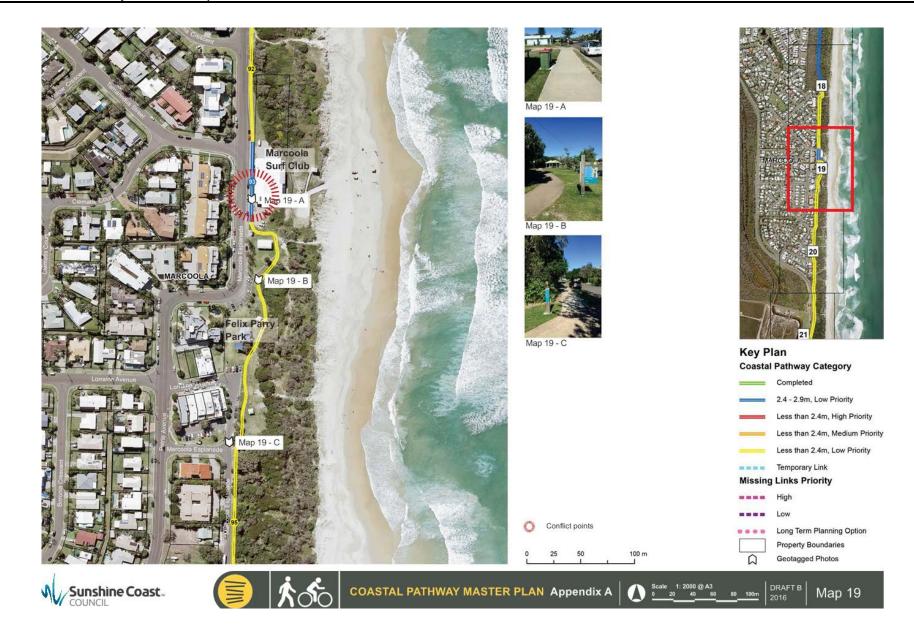

## Coastal Pathway Category

2.4 - 2.9m, Low Priority
Less than 2.4m, High Priority

Less than 2.4m, Medium Priority

Less than 2.4m, Low Priority

Temporary Link

Missing Links Priority

Low
Long Term Planning Option
Property Boundaries
Geotagged Photos