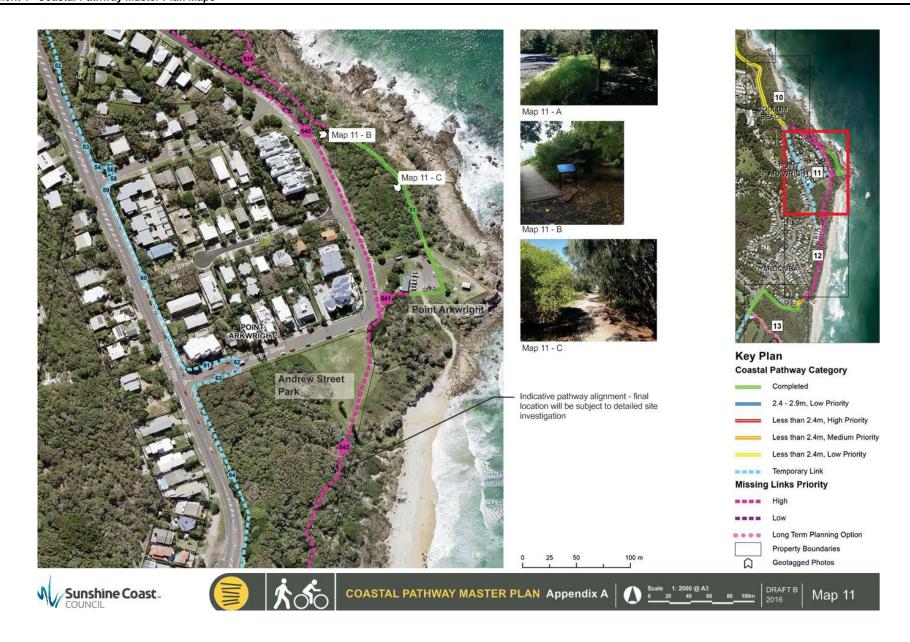

# **APPENDIX A**

**Coastal Pathway Master Plan Maps** 

DRAFT B July 2016





COASTAL PATHWAY MASTER PLAN MAPS Appendix A

DRAFT B - 2016

### A - NORTHERN SECTION

### **B - NORTHERN SECTION**





Click a map number to view selected map at Scale 1:2000 @ A3





COASTAL PATHWAY MASTER PLAN Appendix A

Contents 1 of 2

### **C - SOUTHERN SECTION**

## D - SOUTHERN SECTION







Click a map number to view selected map at Scale 1:2000 @ A3





Sunshine Coast...



COASTAL PATHWAY MASTER PLAN Appendix A

Contents 2 of 2









































































2.4 - 2.9m, Low Priority Less than 2.4m, High Priority Less than 2.4m, Medium Priority Less than 2.4m, Low Priority Existing Link

**Missing Links Priority** 

Long Term Planning Option **Property Boundaries** 

Geotagged Photos







COASTAL PATHWAY MASTER PLAN Appendix A



















Temporary Link **Missing Links Priority** 

Long Term Planning Option Property Boundaries

Geotagged Photos









## Coastal Pathway Category

2.4 - 2.9m, Low Priority
Less than 2.4m, High Priority

Less than 2.4m, Medium Priority

Less than 2.4m, Low Priority

Temporary Link

Missing Links Priority

Low
Long Term Planning Option
Property Boundaries
Geotagged Photos







COASTAL PATHWAY MASTER PLAN Appendix A



DRAFT B 2016





|Map 43 - A