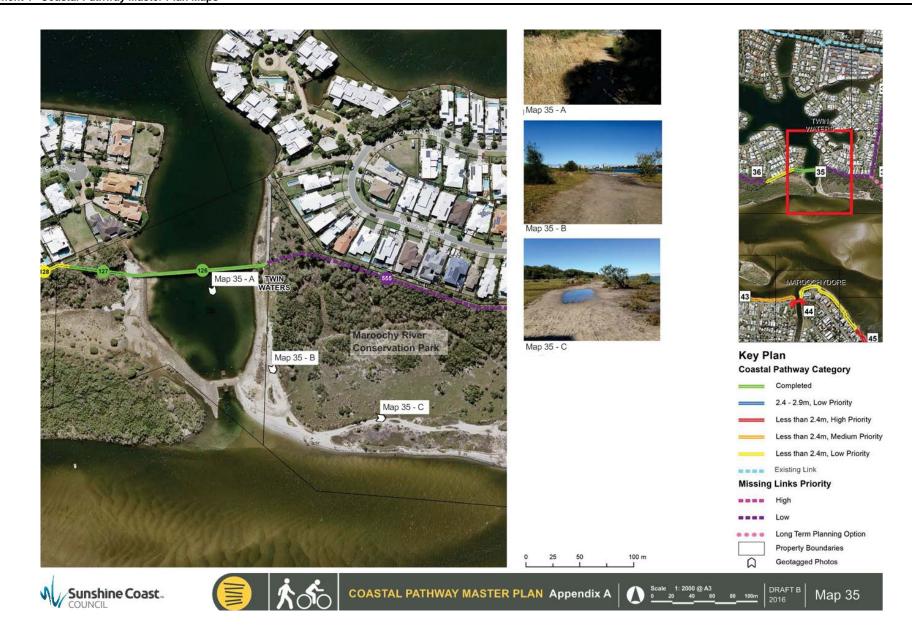

COASTAL PATHWAY MASTER PLAN MAPS Appendix A

DRAFT B - 2016

### A - NORTHERN SECTION

### **B - NORTHERN SECTION**





Click a map number to view selected map at Scale 1:2000 @ A3





COASTAL PATHWAY MASTER PLAN Appendix A

Contents 1 of 2

### **C - SOUTHERN SECTION**

## D - SOUTHERN SECTION







Click a map number to view selected map at Scale 1:2000 @ A3





Sunshine Coast...



COASTAL PATHWAY MASTER PLAN Appendix A

Contents 2 of 2









































































2.4 - 2.9m, Low Priority Less than 2.4m, High Priority Less than 2.4m, Medium Priority Less than 2.4m, Low Priority Existing Link

**Missing Links Priority** 

Long Term Planning Option **Property Boundaries** 

Geotagged Photos







COASTAL PATHWAY MASTER PLAN Appendix A



















Temporary Link **Missing Links Priority** 

Long Term Planning Option Property Boundaries

Geotagged Photos









## Coastal Pathway Category

2.4 - 2.9m, Low Priority
Less than 2.4m, High Priority

Less than 2.4m, Medium Priority

Less than 2.4m, Low Priority

Temporary Link

Missing Links Priority

Low
Long Term Planning Option
Property Boundaries
Geotagged Photos







COASTAL PATHWAY MASTER PLAN Appendix A



DRAFT B 2016





|Map 43 - A



## **Key Plan Coastal Pathway Category**

2.4 - 2.9m, Low Priority Less than 2.4m, High Priority Less than 2.4m, Medium Priority Less than 2.4m, Low Priority Temporary Link **Missing Links Priority** 

Long Term Planning Option Property Boundaries

Geotagged Photos







**COASTAL PATHWAY MASTER PLAN Appendix A**