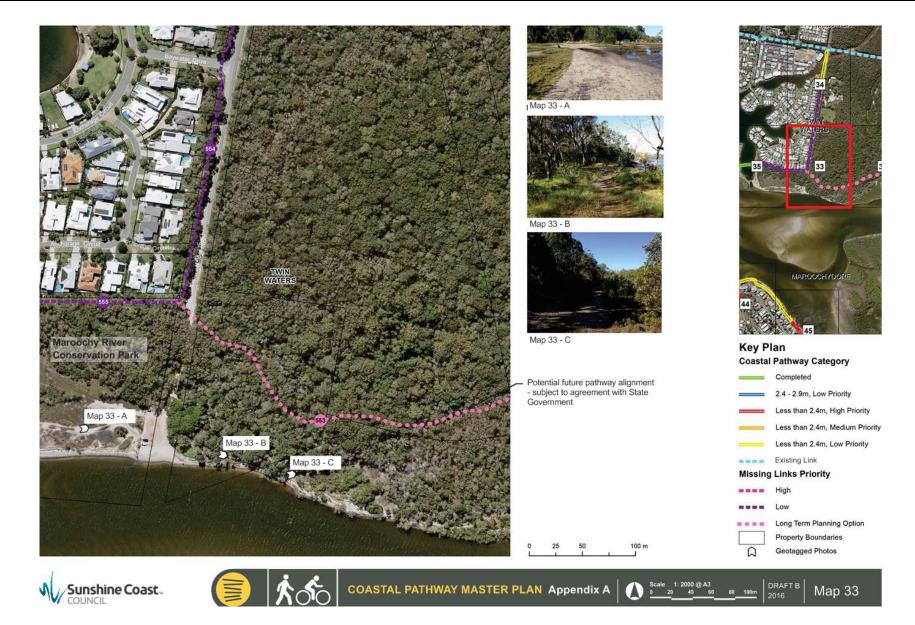

## Coastal Pathway Category

2.4 - 2.9m, Low Priority
Less than 2.4m, High Priority

Less than 2.4m, Medium Priority

Less than 2.4m, Low Priority

Temporary Link

Missing Links Priority

Low
Long Term Planning Option
Property Boundaries
Geotagged Photos