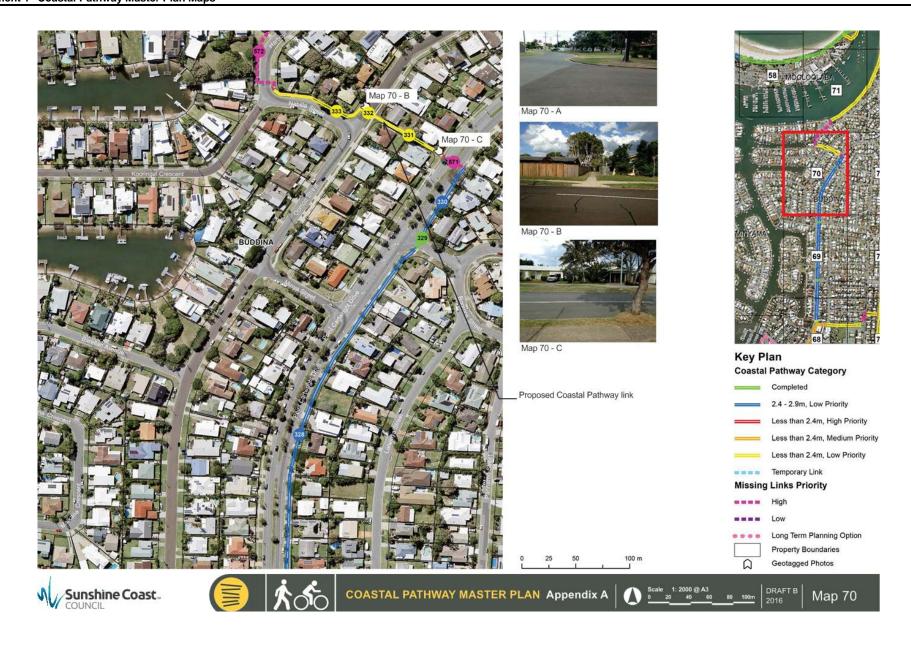

## Coastal Pathway Category

2.4 - 2.9m, Low Priority
Less than 2.4m, High Priority

Less than 2.4m, Medium Priority

Less than 2.4m, Low Priority

Temporary Link

Missing Links Priority

Low
Long Term Planning Option
Property Boundaries
Geotagged Photos