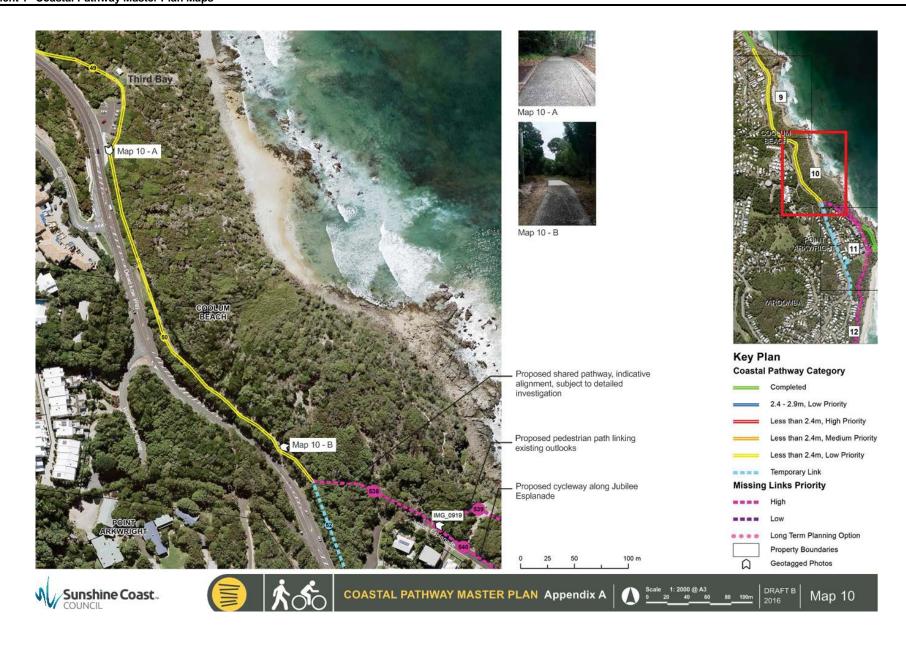

# **APPENDIX A**

**Coastal Pathway Master Plan Maps** 

DRAFT B July 2016





COASTAL PATHWAY MASTER PLAN MAPS Appendix A

DRAFT B - 2016

### A - NORTHERN SECTION

### **B - NORTHERN SECTION**





Click a map number to view selected map at Scale 1:2000 @ A3





COASTAL PATHWAY MASTER PLAN Appendix A

Contents 1 of 2

### **C - SOUTHERN SECTION**

## D - SOUTHERN SECTION







Click a map number to view selected map at Scale 1:2000 @ A3





Sunshine Coast...



COASTAL PATHWAY MASTER PLAN Appendix A

Contents 2 of 2









































































2.4 - 2.9m, Low Priority Less than 2.4m, High Priority Less than 2.4m, Medium Priority Less than 2.4m, Low Priority Existing Link

**Missing Links Priority** 

Long Term Planning Option **Property Boundaries** 

Geotagged Photos







COASTAL PATHWAY MASTER PLAN Appendix A



















Temporary Link **Missing Links Priority** 

Long Term Planning Option Property Boundaries

Geotagged Photos









## Coastal Pathway Category

2.4 - 2.9m, Low Priority
Less than 2.4m, High Priority

Less than 2.4m, Medium Priority

Less than 2.4m, Low Priority

Temporary Link

Missing Links Priority

Low
Long Term Planning Option
Property Boundaries
Geotagged Photos







COASTAL PATHWAY MASTER PLAN Appendix A



DRAFT B 2016





|Map 43 - A