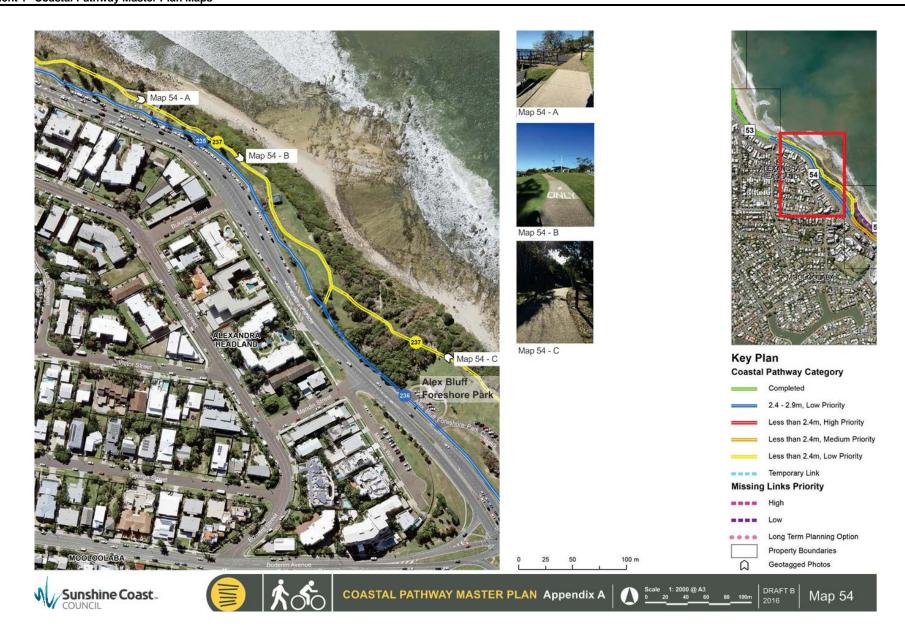

## **Key Plan Coastal Pathway Category**

2.4 - 2.9m, Low Priority Less than 2.4m, High Priority Less than 2.4m, Medium Priority Less than 2.4m, Low Priority Temporary Link **Missing Links Priority** 

Long Term Planning Option Property Boundaries