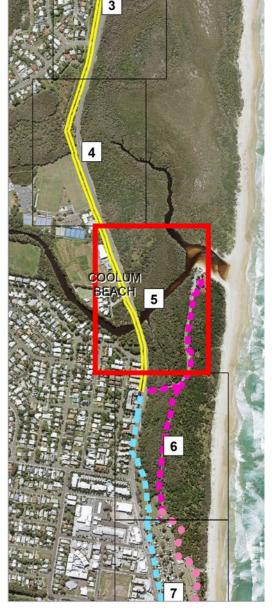

egory**

|         | Completed                       |
|---------|---------------------------------|
|         | 2.4 - 2.9m, Low Priority        |
| —       | Less than 2.4m, High Priority   |
|         | Less than 2.4m, Medium Priority |
| _       | Less than 2.4m, Low Priority    |
|         | Temporary Link                  |
| Missing | Links Priority                  |
|         | High                            |
|         | Low                             |
|         | Long Term Planning Option       |
|         | Property Boundaries             |
|         | Geotagged Photos                |
|         |                                 |

Map 4







Map 5 - B



Map 5 - C

Indicative pathway alignment - final alignment subject to further detailed investigation



50

25



100 m



## Key Plan **Coastal Pathway Category**

| _       | Completed                       |
|---------|---------------------------------|
| _       | 2.4 - 2.9m, Low Priority        |
| _       | Less than 2.4m, High Priority   |
|         | Less than 2.4m, Medium Priority |
|         | Less than 2.4m, Low Priority    |
|         | Temporary Link                  |
| Missing | Links Priority                  |
|         | High                            |
|         | Low                             |
|         | Long Term Planning Option       |
|         | Property Boundaries             |
| Â       | Geotagged Photos                |
|         |                                 |

Map 5







COASTAL PATHWAY MASTER PLAN Appendix A





#### Key Plan **Coastal Pathway Category**

|