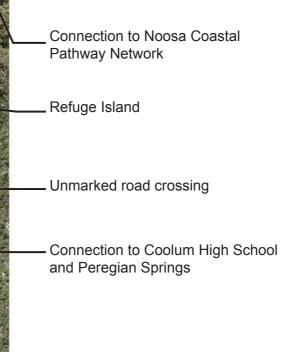

Map 1 - A



Map 1 - B



50

25



Map 1 - A

Map 1 - B

tavana Road East



Noosa National Park

COOLUM BEACH

COASTAL PATHWAY MASTER PLAN Appendix A



100 m



#### Key Plan **Coastal Pathway Category**

| _       | Completed                       |
|---------|---------------------------------|
| _       | 2.4 - 2.9m, Low Priority        |
|         | Less than 2.4m, High Priority   |
|         | Less than 2.4m, Medium Priority |
|         | Less than 2.4m, Low Priority    |
|         | Temporary Link                  |
| Missing | Links Priority                  |
|         | High                            |
|         | Low                             |
|         | Long Term Planning Option       |
|         | Property Boundaries             |
| Ω       | Geotagged Photos                |





Map 2 - A

10