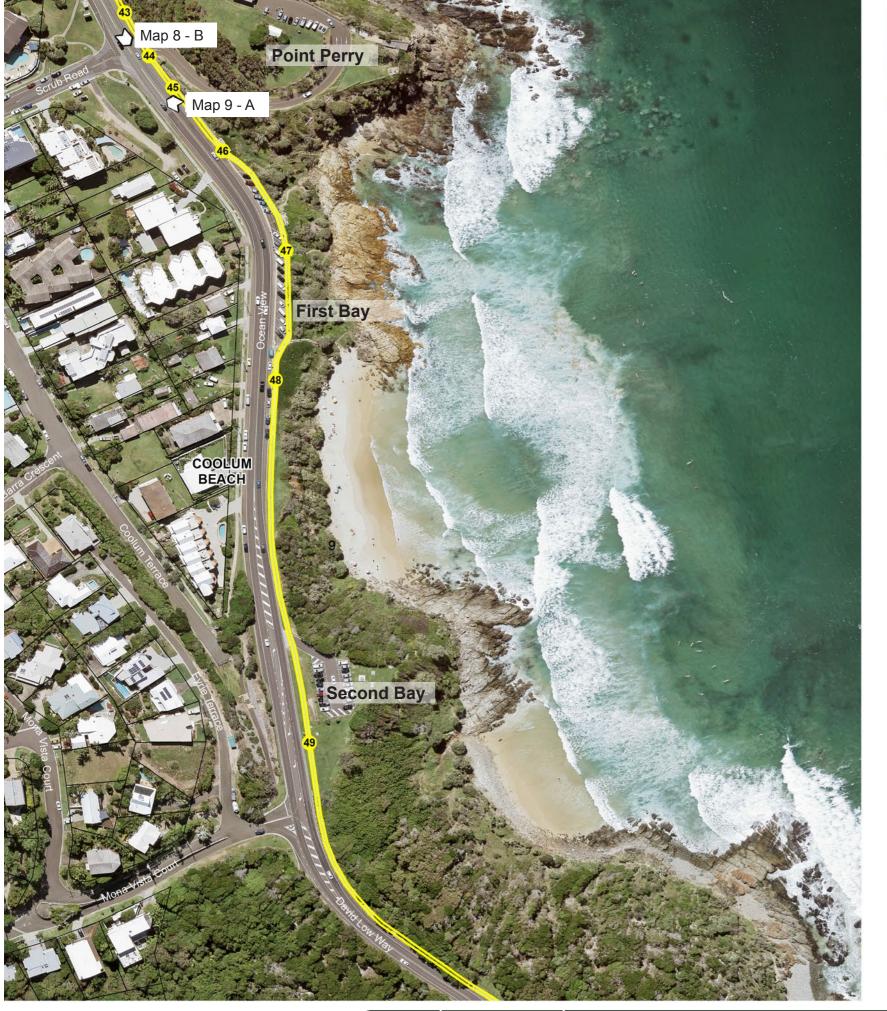

gged Photos                |
|         |                                 |





M

50



100 m



# Key Plan **Coastal Pathway Category**

|         | Completed                        |
|---------|----------------------------------|
|         | 2.4 - 2.9m, Low Priority         |
|         | Less than 2.4m, High Priority    |
|         | Less than 2.4m, Medium Priority  |
| _       | Less than 2.4m, Low Priority     |
|         | Temporary Link                   |
| Missing | Links Priority                   |
|         | High                             |
|         |                                  |
|         | Low                              |
|         |                                  |
| ••••    | Low                              |
| <br>Ω   | Low<br>Long Term Planning Option |







Map 9 - A



COASTAL PATHWAY MASTER PLAN Appendix A



100 m

50

25



# Key Plan **Coastal Pathway Category**

|         | Completed                        |
|---------|----------------------------------|
|         | 2.4 - 2.9m, Low Priority         |
|         | Less than 2.4m, High Priority    |
|         | Less than 2.4m, Medium Priority  |
| _       | Less than 2.4m, Low Priority     |
|         | Temporary Link                   |
| Missing | Links Priority                   |
|         | High                             |
|         |                                  |
|         | Low                              |
|         | Low<br>Long Term Planning Option |
| ••••    |                                  |
| <br>Ω   | Long Term Planning Option        |









COASTAL PATHWAY