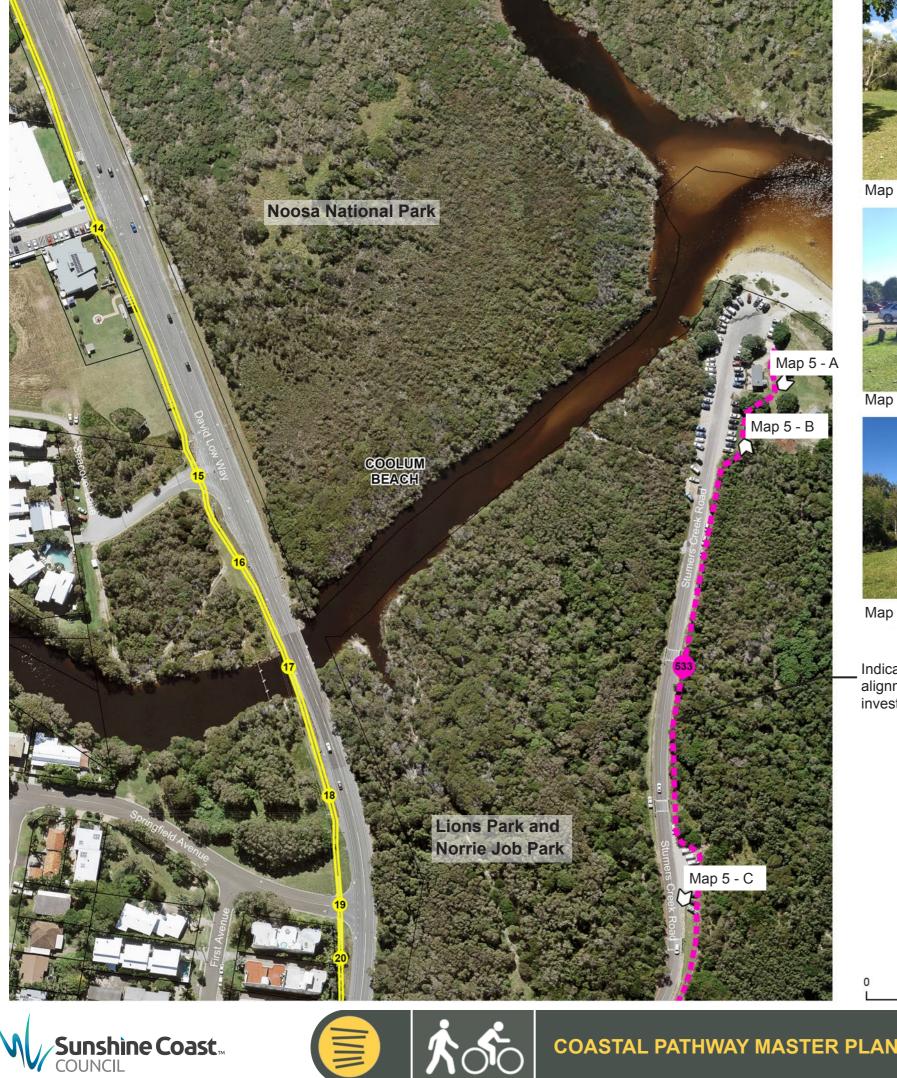

Map 4

Map 5 - B

Map 5 - C

Indicative pathway alignment - final alignment subject to further detailed investigation

50

25

100 m

Map 5

COASTAL PATHWAY MASTER PLAN Appendix A