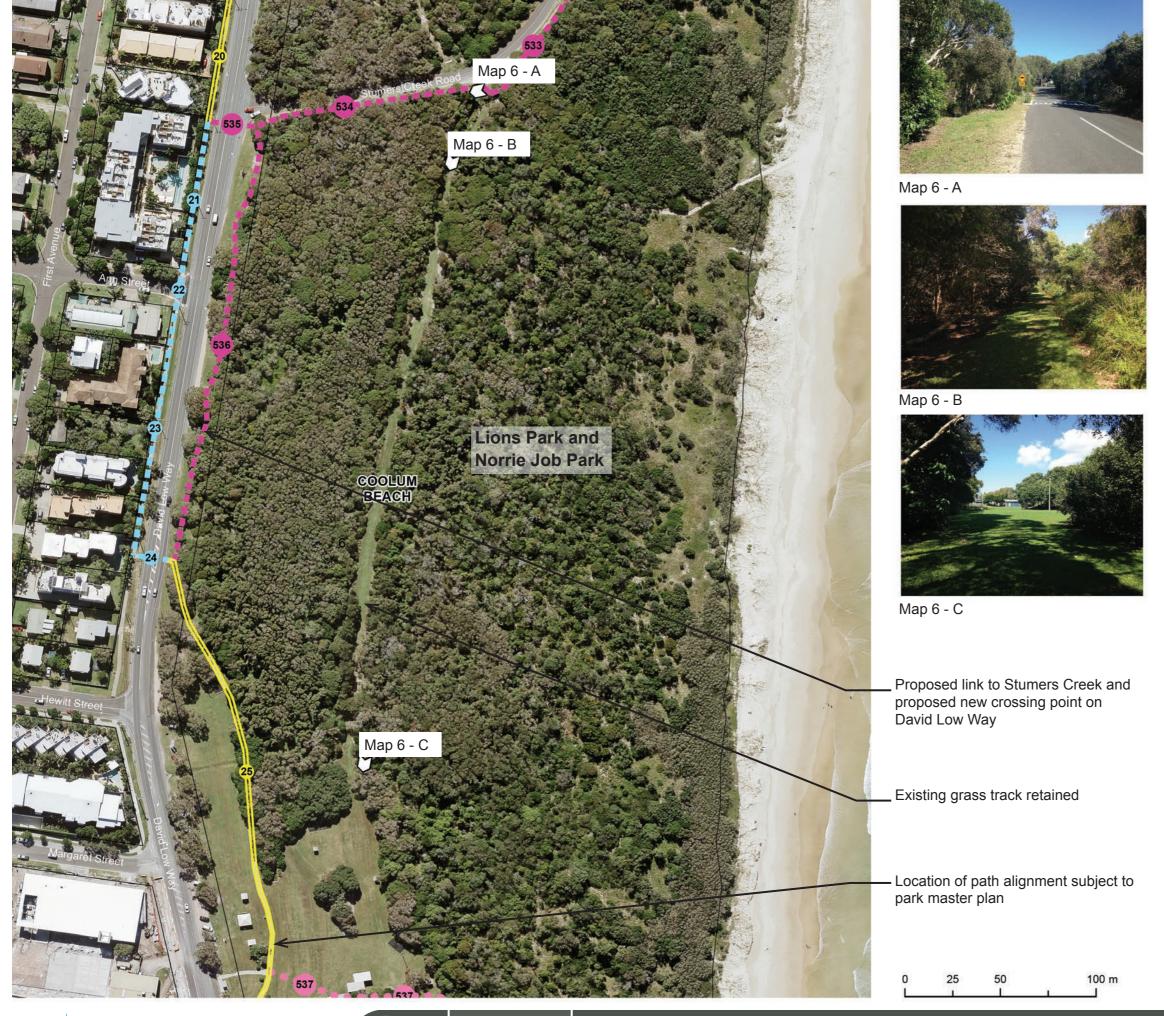

ative pathway alignment - final alignment subject to further detailed investigation



50

25



100 m



## Key Plan **Coastal Pathway Category**

| _       | Completed                       |
|---------|---------------------------------|
| _       | 2.4 - 2.9m, Low Priority        |
| _       | Less than 2.4m, High Priority   |
|         | Less than 2.4m, Medium Priority |
|         | Less than 2.4m, Low Priority    |
|         | Temporary Link                  |
| Missing | Links Priority                  |
|         | High                            |
|         | Low                             |
|         | Long Term Planning Option       |
|         | Property Boundaries             |
| Â       | Geotagged Photos                |
|         |                                 |

Map 5







COASTAL PATHWAY MASTER PLAN Appendix A





#### Key Plan **Coastal Pathway Category**

|         | Completed                       |
|---------|---------------------------------|
| _       | 2.4 - 2.9m, Low Priority        |
|         | Less than 2.4m, High Priority   |
|         | Less than 2.4m, Medium Priority |
|         | Less than 2.4m, Low Priority    |
|         | Temporary Link                  |
| Missing | Links Priority                  |
|         | High                            |
|         | Low                             |
|         | Long Term Planning Option       |
|         | Property Boundaries             |
| Ω       | Geotagged Photos                |

Map 6











#### Key Plan **Coastal Pathway Category**

|         | Completed                       |