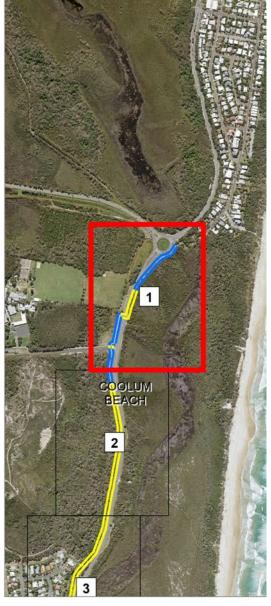

Map 1 - A



Map 1 - B



50

25



Map 1 - A

Map 1 - B

tavana Road East



Noosa National Park

COOLUM BEACH

COASTAL PATHWAY MASTER PLAN Appendix A



100 m



#### Key Plan **Coastal Pathway Category**

| _       | Completed                       |
|---------|---------------------------------|
| _       | 2.4 - 2.9m, Low Priority        |
|         | Less than 2.4m, High Priority   |
|         | Less than 2.4m, Medium Priority |
|         | Less than 2.4m, Low Priority    |
|         | Temporary Link                  |
| Missing | Links Priority                  |
|         | High                            |
|         | Low                             |
|         | Long Term Planning Option       |
|         | Property Boundaries             |
| Ω       | Geotagged Photos                |





Map 2 - A

100 m 50 25





COASTAL PATHWAY MASTER PLAN Appendix A





# Key Plan **Coastal Pathway Category**

|         | Completed