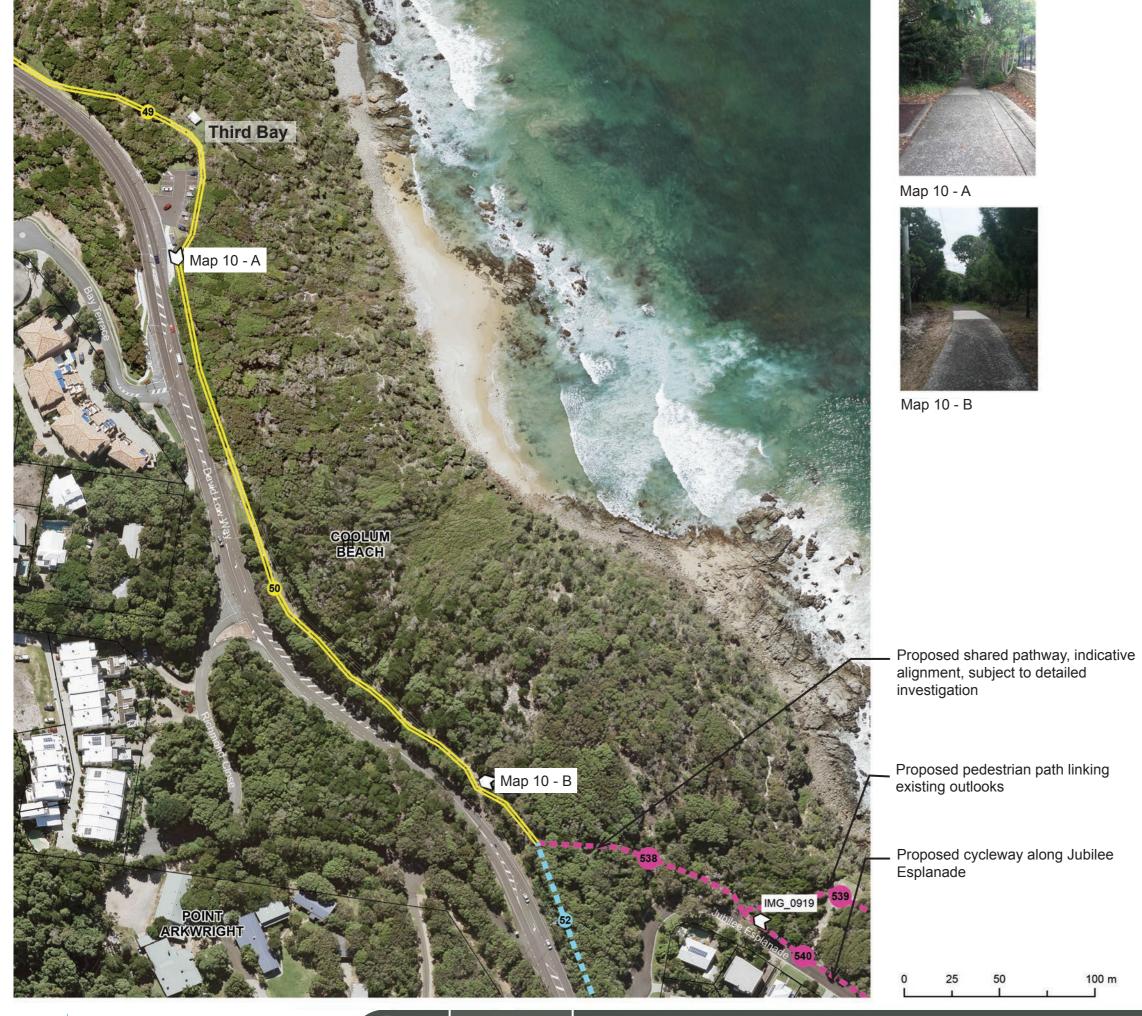

Map 4

Map 5 - B

Map 5 - C

Indicative pathway alignment - final alignment subject to further detailed investigation

50

25

100 m