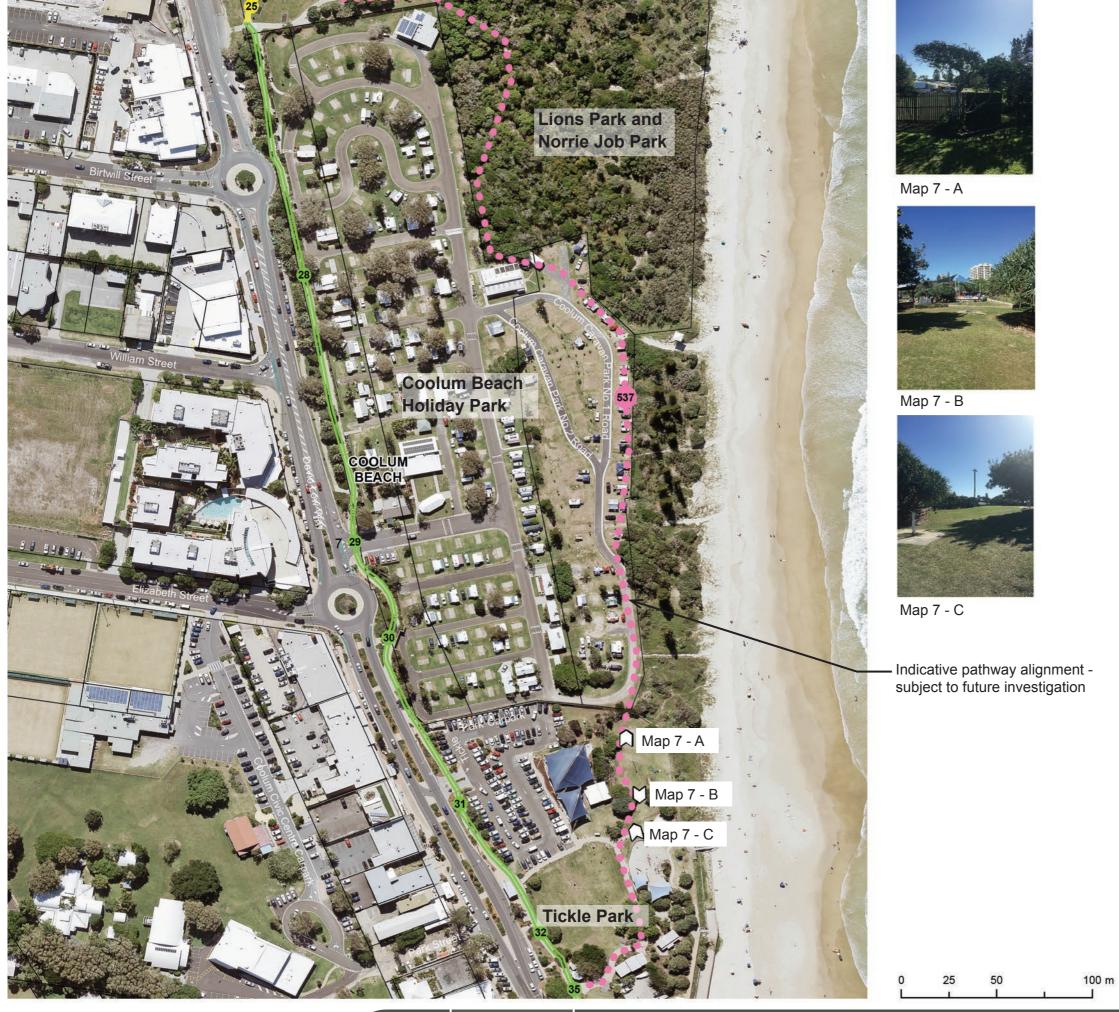

| Â       | Geotagged Photos                |
|         |                                 |

Map 5







COASTAL PATHWAY MASTER PLAN Appendix A





#### Key Plan **Coastal Pathway Category**

|         | Completed                       |
|---------|---------------------------------|
| _       | 2.4 - 2.9m, Low Priority        |
|         | Less than 2.4m, High Priority   |
|         | Less than 2.4m, Medium Priority |
|         | Less than 2.4m, Low Priority    |
|         | Temporary Link                  |
| Missing | Links Priority                  |
|         | High                            |
|         | Low                             |
|         | Long Term Planning Option       |
|         | Property Boundaries             |
| Ω       | Geotagged Photos                |

Map 6











#### Key Plan **Coastal Pathway Category**

|         | Completed                       |
|---------|---------------------------------|
| _       | 2.4 - 2.9m, Low Priority        |
| _       | Less than 2.4m, High Priority   |
| _       | Less than 2.4m, Medium Priority |
|         | Less than 2.4m, Low Priority    |
|         | Temporary Link                  |
| Missing | Links Priority                  |
|         | High                            |
|         | Low                             |
|         | Long Term Planning Option       |
|         | Property Boundaries             |
|         | Geotagged Photos                |
|         |                                 |





M

50



100 m



# Key Plan **Coastal Pathway Category**

|         | Completed