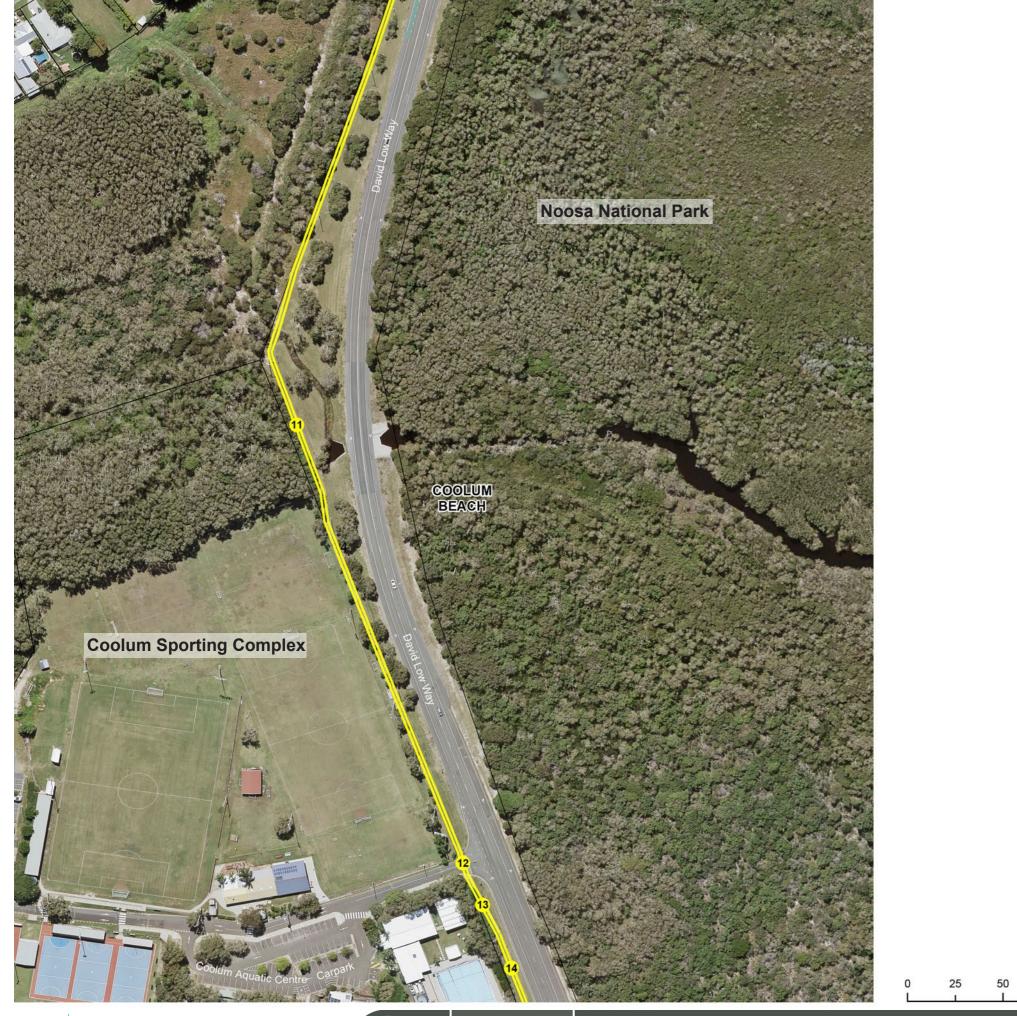

|

Map 2





Map 3 - A

100 m 50





COASTAL PATHWAY MASTER PLAN Appendix A





# Key Plan **Coastal Pathway Category**

|         | Completed                       |
|---------|---------------------------------|
|         | 2.4 - 2.9m, Low Priority        |
| _       | Less than 2.4m, High Priority   |
| _       | Less than 2.4m, Medium Priority |
| _       | Less than 2.4m, Low Priority    |
|         | Temporary Link                  |
| Missing | Links Priority                  |
|         | High                            |
|         | Low                             |
|         | Long Term Planning Option       |
|         | Property Boundaries             |
| Â       | Geotagged Photos                |
|         |                                 |

Мар 3







COASTAL PATHWAY MASTER PLAN Appendix A



100 m



## Key Plan **Coastal Pathway Category**

|         | Completed                       |
|---------|---------------------------------|
|         | 2.4 - 2.9m, Low Priority        |
| —       | Less than 2.4m, High Priority   |
|         | Less than 2.4m, Medium Priority |
| _       | Less than 2.4m, Low Priority    |
|         | Temporary Link                  |
| Missing | Links Priority                  |
|         | High                            |
|         | Low                             |
|         | Long Term Planning Option       |
|         | Property Boundaries             |
|         | Geotagged Photos                |
|         |                                 |

Map 4







Map 5 - B



Map 5 - C

Indicative pathway