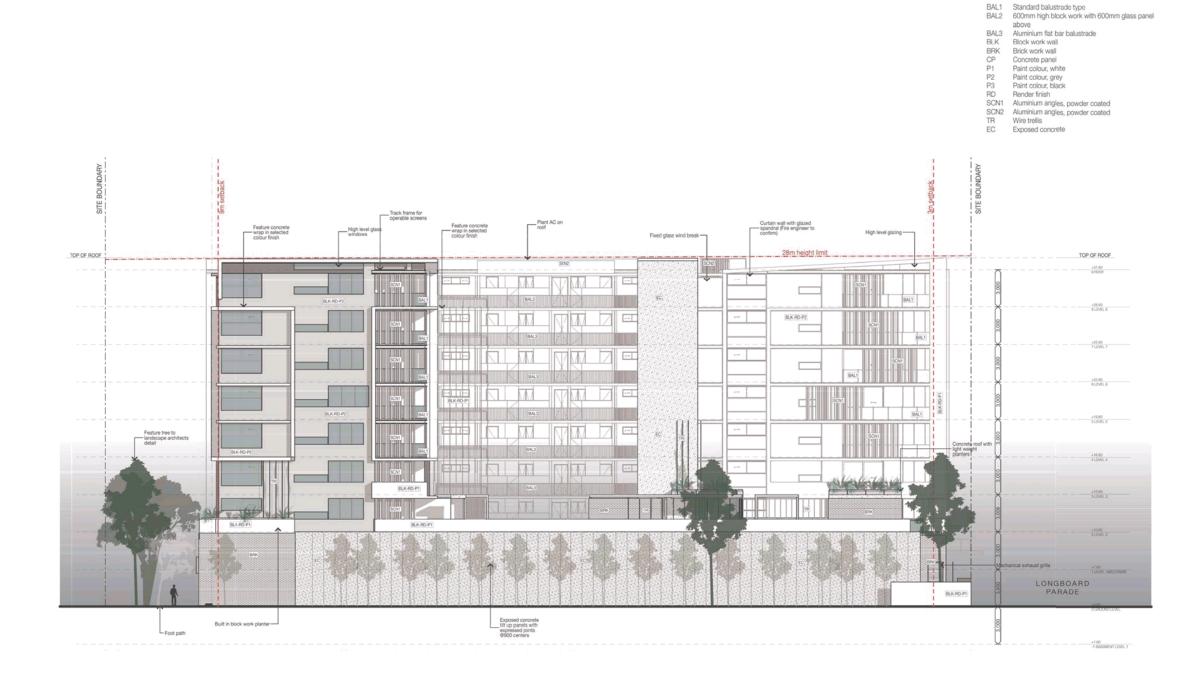

#### FINISHES LEGEND

| BAL1 | Standard balustrade type                                                                                                                                                                                                                                                                                                                                                                                                                                                                                                                                                                                                                                                                                                                                                                                                                                                                                                                                                                                                                                                                                                                                                                                                                                                                                                                                                                                                                                                                                                                                                                                                                                                                                                                                                                                                                                                          |
|------|-----------------------------------------------------------------------------------------------------------------------------------------------------------------------------------------------------------------------------------------------------------------------------------------------------------------------------------------------------------------------------------------------------------------------------------------------------------------------------------------------------------------------------------------------------------------------------------------------------------------------------------------------------------------------------------------------------------------------------------------------------------------------------------------------------------------------------------------------------------------------------------------------------------------------------------------------------------------------------------------------------------------------------------------------------------------------------------------------------------------------------------------------------------------------------------------------------------------------------------------------------------------------------------------------------------------------------------------------------------------------------------------------------------------------------------------------------------------------------------------------------------------------------------------------------------------------------------------------------------------------------------------------------------------------------------------------------------------------------------------------------------------------------------------------------------------------------------------------------------------------------------|
| BAL2 | 600mm high block work with 600mm glass pan                                                                                                                                                                                                                                                                                                                                                                                                                                                                                                                                                                                                                                                                                                                                                                                                                                                                                                                                                                                                                                                                                                                                                                                                                                                                                                                                                                                                                                                                                                                                                                                                                                                                                                                                                                                                                                        |
|      | above                                                                                                                                                                                                                                                                                                                                                                                                                                                                                                                                                                                                                                                                                                                                                                                                                                                                                                                                                                                                                                                                                                                                                                                                                                                                                                                                                                                                                                                                                                                                                                                                                                                                                                                                                                                                                                                                             |
| BAL3 | Aluminium flat bar balustrade                                                                                                                                                                                                                                                                                                                                                                                                                                                                                                                                                                                                                                                                                                                                                                                                                                                                                                                                                                                                                                                                                                                                                                                                                                                                                                                                                                                                                                                                                                                                                                                                                                                                                                                                                                                                                                                     |
| BLK  | Block work wall                                                                                                                                                                                                                                                                                                                                                                                                                                                                                                                                                                                                                                                                                                                                                                                                                                                                                                                                                                                                                                                                                                                                                                                                                                                                                                                                                                                                                                                                                                                                                                                                                                                                                                                                                                                                                                                                   |
| BRK  | Brick work wall                                                                                                                                                                                                                                                                                                                                                                                                                                                                                                                                                                                                                                                                                                                                                                                                                                                                                                                                                                                                                                                                                                                                                                                                                                                                                                                                                                                                                                                                                                                                                                                                                                                                                                                                                                                                                                                                   |
| CP   | Concrete panel                                                                                                                                                                                                                                                                                                                                                                                                                                                                                                                                                                                                                                                                                                                                                                                                                                                                                                                                                                                                                                                                                                                                                                                                                                                                                                                                                                                                                                                                                                                                                                                                                                                                                                                                                                                                                                                                    |
| P1   | Paint colour, white                                                                                                                                                                                                                                                                                                                                                                                                                                                                                                                                                                                                                                                                                                                                                                                                                                                                                                                                                                                                                                                                                                                                                                                                                                                                                                                                                                                                                                                                                                                                                                                                                                                                                                                                                                                                                                                               |
| P2   | Paint colour, grey                                                                                                                                                                                                                                                                                                                                                                                                                                                                                                                                                                                                                                                                                                                                                                                                                                                                                                                                                                                                                                                                                                                                                                                                                                                                                                                                                                                                                                                                                                                                                                                                                                                                                                                                                                                                                                                                |
| P3   | Paint colour, black                                                                                                                                                                                                                                                                                                                                                                                                                                                                                                                                                                                                                                                                                                                                                                                                                                                                                                                                                                                                                                                                                                                                                                                                                                                                                                                                                                                                                                                                                                                                                                                                                                                                                                                                                                                                                                                               |
| RD   | Render finish                                                                                                                                                                                                                                                                                                                                                                                                                                                                                                                                                                                                                                                                                                                                                                                                                                                                                                                                                                                                                                                                                                                                                                                                                                                                                                                                                                                                                                                                                                                                                                                                                                                                                                                                                                                                                                                                     |
| SCN1 | Aluminium angles, powder coated                                                                                                                                                                                                                                                                                                                                                                                                                                                                                                                                                                                                                                                                                                                                                                                                                                                                                                                                                                                                                                                                                                                                                                                                                                                                                                                                                                                                                                                                                                                                                                                                                                                                                                                                                                                                                                                   |
| SCN2 | Aluminium angles, powder coated                                                                                                                                                                                                                                                                                                                                                                                                                                                                                                                                                                                                                                                                                                                                                                                                                                                                                                                                                                                                                                                                                                                                                                                                                                                                                                                                                                                                                                                                                                                                                                                                                                                                                                                                                                                                                                                   |
| TR   | Wire trellis                                                                                                                                                                                                                                                                                                                                                                                                                                                                                                                                                                                                                                                                                                                                                                                                                                                                                                                                                                                                                                                                                                                                                                                                                                                                                                                                                                                                                                                                                                                                                                                                                                                                                                                                                                                                                                                                      |
| EC   | Exposed concrete                                                                                                                                                                                                                                                                                                                                                                                                                                                                                                                                                                                                                                                                                                                                                                                                                                                                                                                                                                                                                                                                                                                                                                                                                                                                                                                                                                                                                                                                                                                                                                                                                                                                                                                                                                                                                                                                  |
|      | The second |

## BOKARINA BEACH - MIXED USE DEVELOPMENT - PRECINCT 8 - WALKWAY / PEDESTRIAN ACCESS

BOKARINA BEACH - MIXED USE DEVELOPMENT - PRECINCT 8 - NORTH ELEVATION

16.08.2019 DA RFI RESPONSE ISSUE OGE 29.05.2019 DA ISSUE OGE R ISSUE DATE AMENDMENT BY