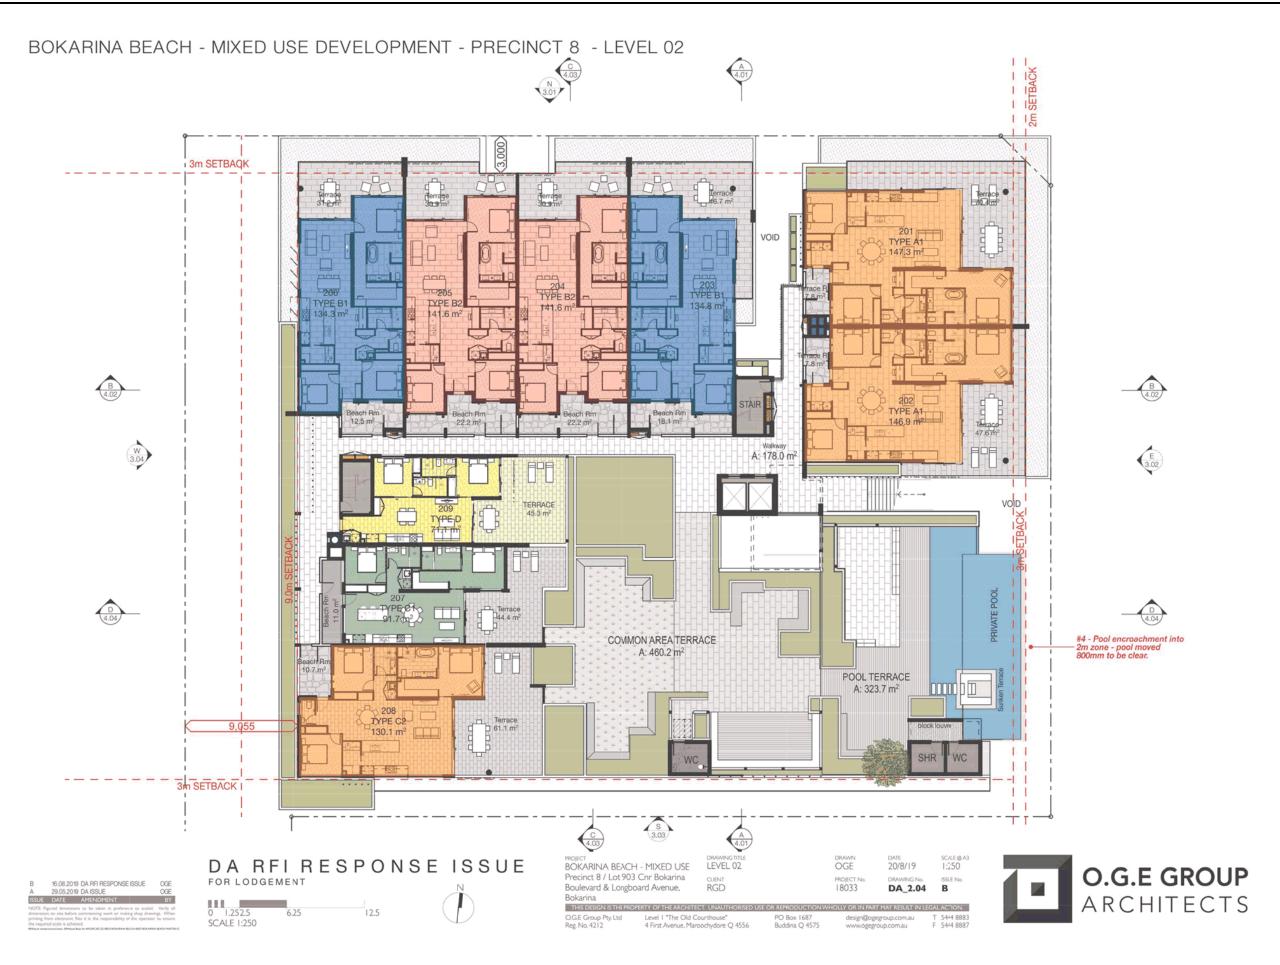

## BOKARINA BEACH - MIXED USE DEVELOPMENT - PRECINCT 8 - WALKWAY / PEDESTRIAN ACCESS

BOKARINA BEACH - MIXED USE DEVELOPMENT - PRECINCT 8 - NORTH ELEVATION

16.08.2019 DA RFI RESPONSE ISSUE OGE 29.05.2019 DA ISSUE OGE R ISSUE DATE AMENDMENT BY