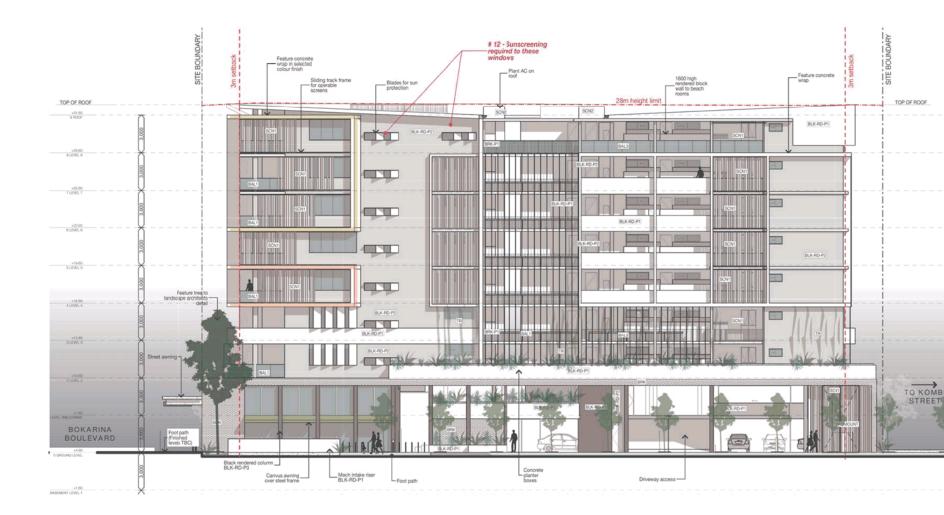

### FINISHES LEGEND

| BAL1 | Standard balustrade type                              |
|------|-------------------------------------------------------|
| BAL2 | 600mm high block work with 600mm glass panel<br>above |
| BAL3 | Aluminium flat bar balustrade                         |
| BLK  | Block work wall                                       |
| BRK  | Brick work wall                                       |
| CP   | Concrete panel                                        |
| P1   | Paint colour, white                                   |
| P2   | Paint colour, grey                                    |
| P3   | Paint colour, black                                   |
| RD   | Render finish                                         |
| SCN1 | Aluminium angles, powder coated                       |
| SCN2 | Aluminium angles, powder coated                       |
| TR   | Wire trellis                                          |
| EC   | Exposed concrete                                      |
|      |                                                       |