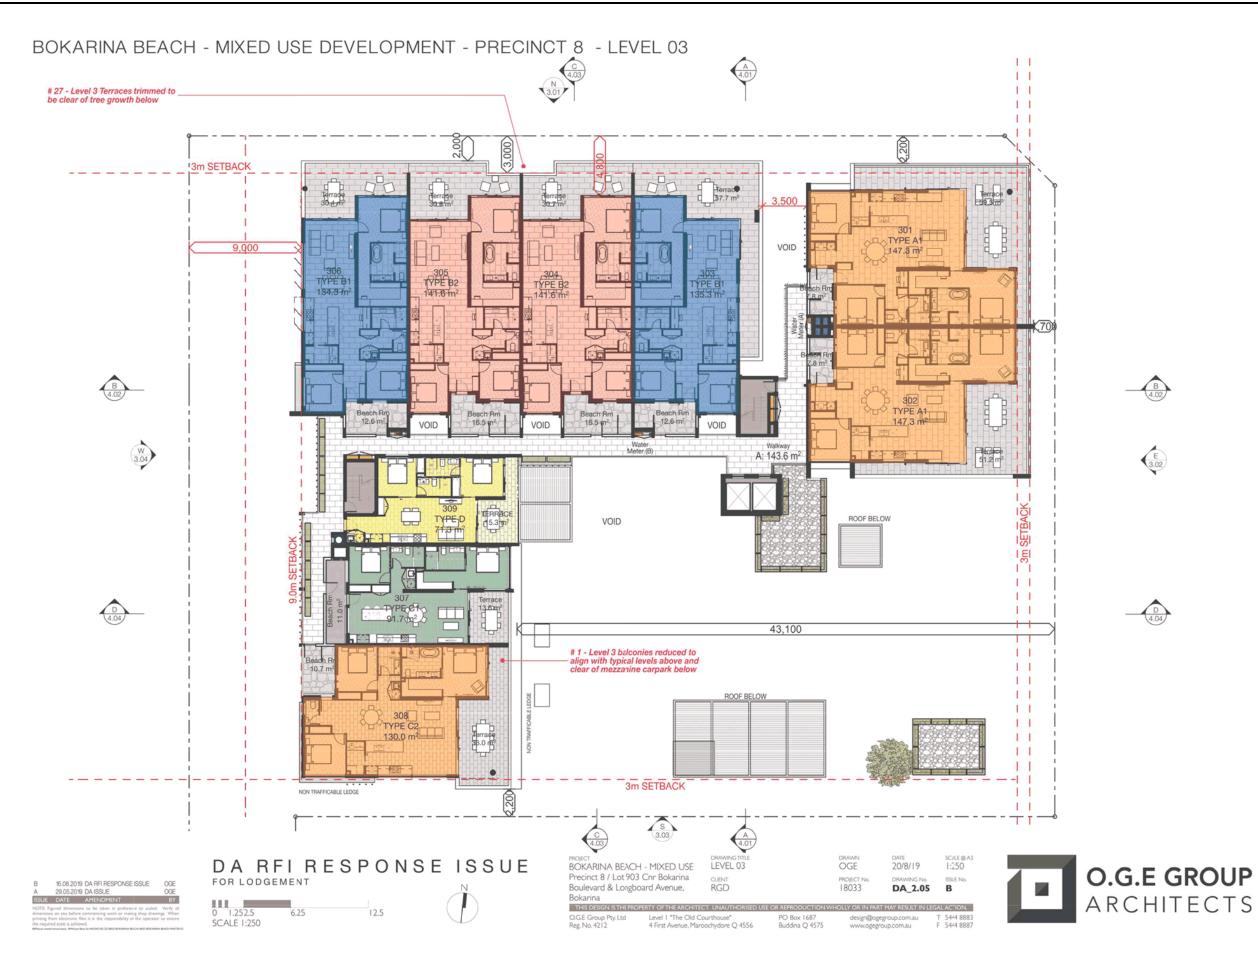

## BOKARINA BEACH - MIXED USE DEVELOPMENT - PRECINCT 8 - WALKWAY / PEDESTRIAN ACCESS

BOKARINA BEACH - MIXED USE DEVELOPMENT - PRECINCT 8 - NORTH ELEVATION

16.08.2019 DA RFI RESPONSE ISSUE OGE 29.05.2019 DA ISSUE OGE R ISSUE DATE AMENDMENT BY