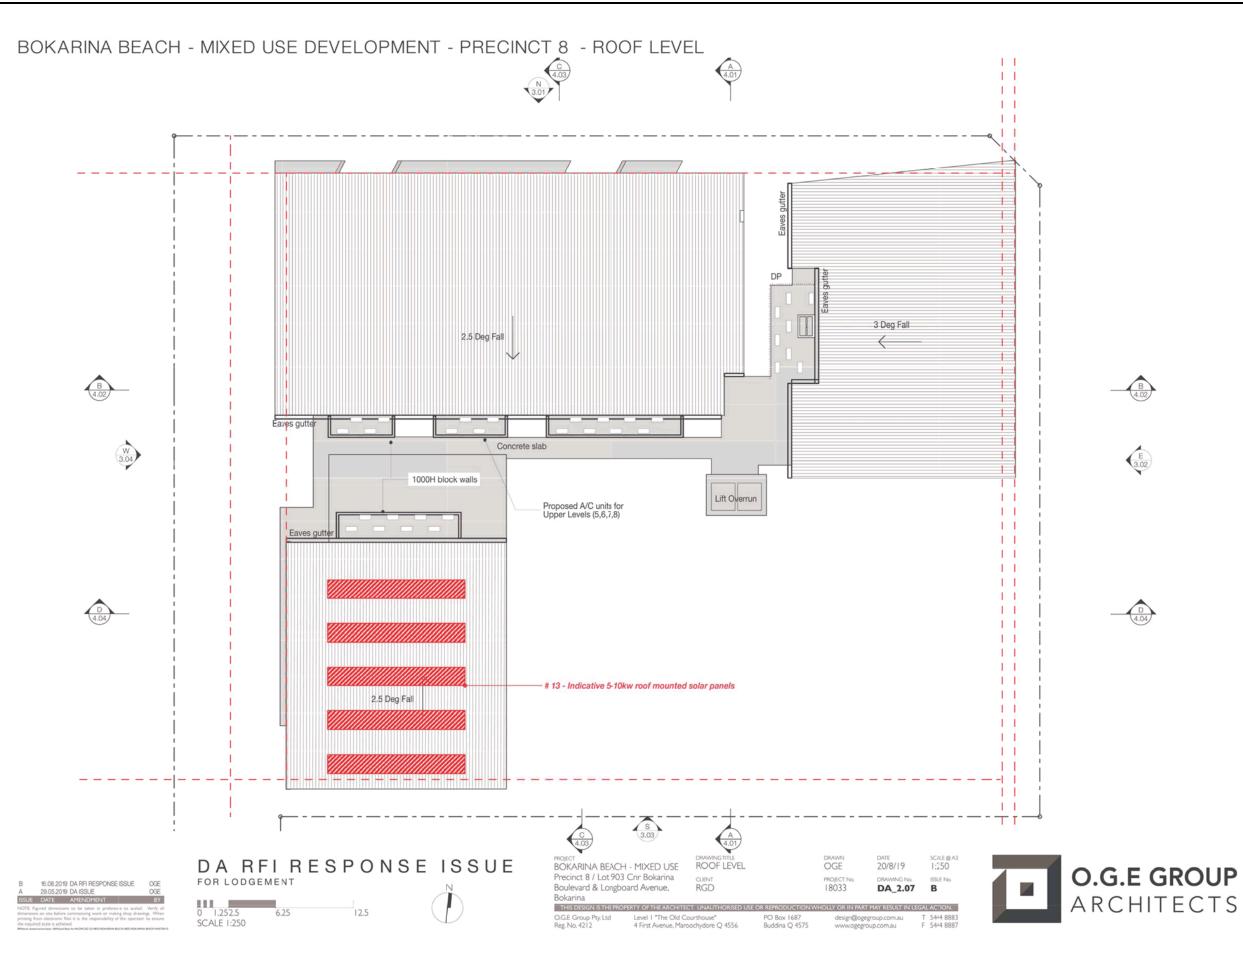

Indicative path of waste pipe - refer to HYD drawings

| Mech Riser (Exhaust)   |
|------------------------|
| Grease Trap (Size TBC) |
| Deep Planting zone     |







| MOTORBIKES    | >    |
|---------------|------|
| BASEMENT LEVE | EL 1 |
| MB            | 4    |
|               | 4    |
| GROUND LEVEL  |      |
| MB            | e    |
|               | e    |
|               | 10   |

Deep Planting zone

MOTOPRIKES

















## BOKARINA BEACH - MIXED USE DEVELOPMENT - PRECINCT 8 - WALKWAY / PEDESTRIAN ACCESS

BOKARINA BEACH - MIXED USE DEVELOPMENT - PRECINCT 8 - NORTH ELEVATION





16.08.2019 DA RFI RESPONSE ISSUE OGE 29.05.2019 DA ISSUE OGE R ISSUE DATE AMENDMENT BY



SCALE®A

ISSLE No B

**FINISHES LEGEND** 

 BAL1
 Standard balustrade type

 BAL2
 600mm high block work with 600mm glass panel

BOKARINA BEACH - MIXED USE DEVELOPMENT - PRECINCT 8 - EAST ELEVATIONS





# DA RFI RESPONSE ISSUE



| PROJECT<br>BOKARINA BEACH                                                      |                                            | DRAWING TITLE       | ons                           | OGE                  | DATE<br>20/8/19              |     | SCALE @ A3<br>1:250    |
|----------------------------------------------