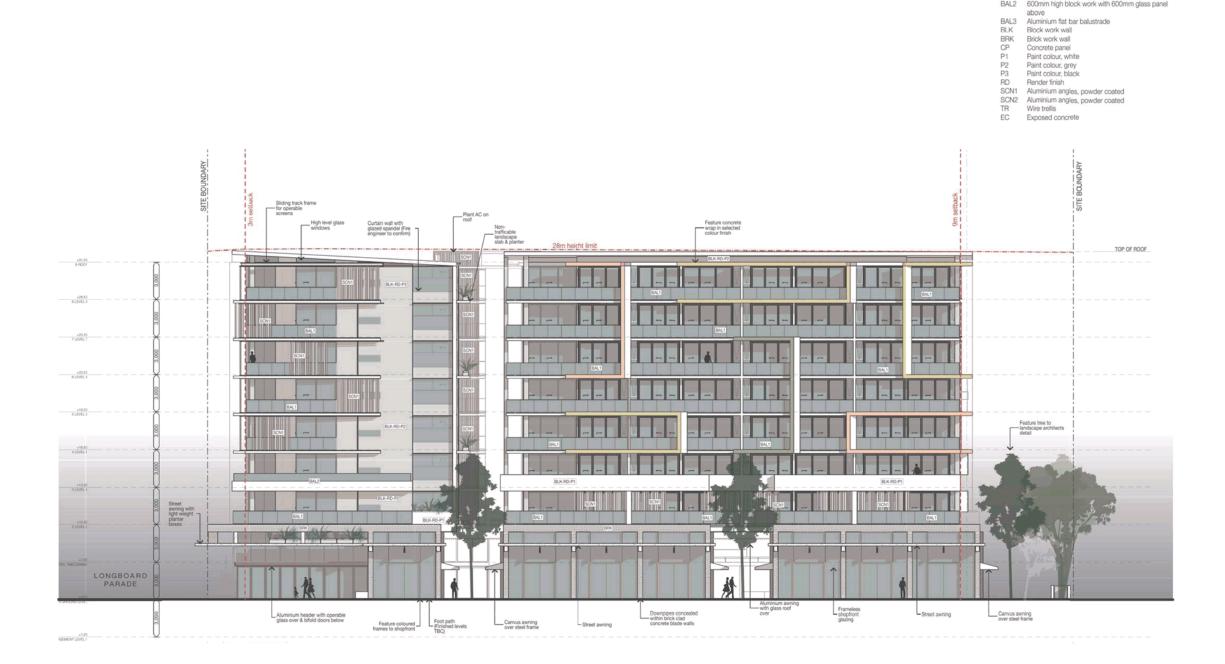

SCALE®A

ISSLE No B

**FINISHES LEGEND** 

 BAL1
 Standard balustrade type

 BAL2
 600mm high block work with 600mm glass panel

BOKARINA BEACH - MIXED USE DEVELOPMENT - PRECINCT 8 - EAST ELEVATIONS

#### FINISHES LEGEND

| BAL1 | Standard balustrade type                                                                                                                                                                                                                                                                                                                                                                                                                                                                                                                                                                                                                                                                                                                                                                                                                                                                                                                                                                                                                                                                                                                                                                                                                                                                                                                                                                                                                                                                                                                                                                                                                                                                                                                                                                                                                                                          |
|------|-----------------------------------------------------------------------------------------------------------------------------------------------------------------------------------------------------------------------------------------------------------------------------------------------------------------------------------------------------------------------------------------------------------------------------------------------------------------------------------------------------------------------------------------------------------------------------------------------------------------------------------------------------------------------------------------------------------------------------------------------------------------------------------------------------------------------------------------------------------------------------------------------------------------------------------------------------------------------------------------------------------------------------------------------------------------------------------------------------------------------------------------------------------------------------------------------------------------------------------------------------------------------------------------------------------------------------------------------------------------------------------------------------------------------------------------------------------------------------------------------------------------------------------------------------------------------------------------------------------------------------------------------------------------------------------------------------------------------------------------------------------------------------------------------------------------------------------------------------------------------------------|
| BAL2 | 600mm high block work with 600mm glass pan                                                                                                                                                                                                                                                                                                                                                                                                                                                                                                                                                                                                                                                                                                                                                                                                                                                                                                                                                                                                                                                                                                                                                                                                                                                                                                                                                                                                                                                                                                                                                                                                                                                                                                                                                                                                                                        |
|      | above                                                                                                                                                                                                                                                                                                                                                                                                                                                                                                                                                                                                                                                                                                                                                                                                                                                                                                                                                                                                                                                                                                                                                                                                                                                                                                                                                                                                                                                                                                                                                                                                                                                                                                                                                                                                                                                                             |
| BAL3 | Aluminium flat bar balustrade                                                                                                                                                                                                                                                                                                                                                                                                                                                                                                                                                                                                                                                                                                                                                                                                                                                                                                                                                                                                                                                                                                                                                                                                                                                                                                                                                                                                                                                                                                                                                                                                                                                                                                                                                                                                                                                     |
| BLK  | Block work wall                                                                                                                                                                                                                                                                                                                                                                                                                                                                                                                                                                                                                                                                                                                                                                                                                                                                                                                                                                                                                                                                                                                                                                                                                                                                                                                                                                                                                                                                                                                                                                                                                                                                                                                                                                                                                                                                   |
| BRK  | Brick work wall                                                                                                                                                                                                                                                                                                                                                                                                                                                                                                                                                                                                                                                                                                                                                                                                                                                                                                                                                                                                                                                                                                                                                                                                                                                                                                                                                                                                                                                                                                                                                                                                                                                                                                                                                                                                                                                                   |
| CP   | Concrete panel                                                                                                                                                                                                                                                                                                                                                                                                                                                                                                                                                                                                                                                                                                                                                                                                                                                                                                                                                                                                                                                                                                                                                                                                                                                                                                                                                                                                                                                                                                                                                                                                                                                                                                                                                                                                                                                                    |
| P1   | Paint colour, white                                                                                                                                                                                                                                                                                                                                                                                                                                                                                                                                                                                                                                                                                                                                                                                                                                                                                                                                                                                                                                                                                                                                                                                                                                                                                                                                                                                                                                                                                                                                                                                                                                                                                                                                                                                                                                                               |
| P2   | Paint colour, grey                                                                                                                                                                                                                                                                                                                                                                                                                                                                                                                                                                                                                                                                                                                                                                                                                                                                                                                                                                                                                                                                                                                                                                                                                                                                                                                                                                                                                                                                                                                                                                                                                                                                                                                                                                                                                                                                |
| P3   | Paint colour, black                                                                                                                                                                                                                                                                                                                                                                                                                                                                                                                                                                                                                                                                                                                                                                                                                                                                                                                                                                                                                                                                                                                                                                                                                                                                                                                                                                                                                                                                                                                                                                                                                                                                                                                                                                                                                                                               |
| RD   | Render finish                                                                                                                                                                                                                                                                                                                                                                                                                                                                                                                                                                                                                                                                                                                                                                                                                                                                                                                                                                                                                                                                                                                                                                                                                                                                                                                                                                                                                                                                                                                                                                                                                                                                                                                                                                                                                                                                     |
| SCN1 | Aluminium angles, powder coated                                                                                                                                                                                                                                                                                                                                                                                                                                                                                                                                                                                                                                                                                                                                                                                                                                                                                                                                                                                                                                                                                                                                                                                                                                                                                                                                                                                                                                                                                                                                                                                                                                                                                                                                                                                                                                                   |
| SCN2 | Aluminium angles, powder coated                                                                                                                                                                                                                                                                                                                                                                                                                                                                                                                                                                                                                                                                                                                                                                                                                                                                                                                                                                                                                                                                                                                                                                                                                                                                                                                                                                                                                                                                                                                                                                                                                                                                                                                                                                                                                                                   |
| TR   | Wire trellis                                                                                                                                                                                                                                                                                                                                                                                                                                                                                                                                                                                                                                                                                                                                                                                                                                                                                                                                                                                                                                                                                                                                                                                                                                                                                                                                                                                                                                                                                                                                                                                                                                                                                                                                                                                                                                                                      |
| EC   | Exposed concrete                                                                                                                                                                                                                                                                                                                                                                                                                                                                                                                                                                                                                                                                                                                                                                                                                                                                                                                                                                                                                                                                                                                                                                                                                                                                                                                                                                                                                                                                                                                                                                                                                                                                                                                                                                                                                                                                  |
|      | The second |