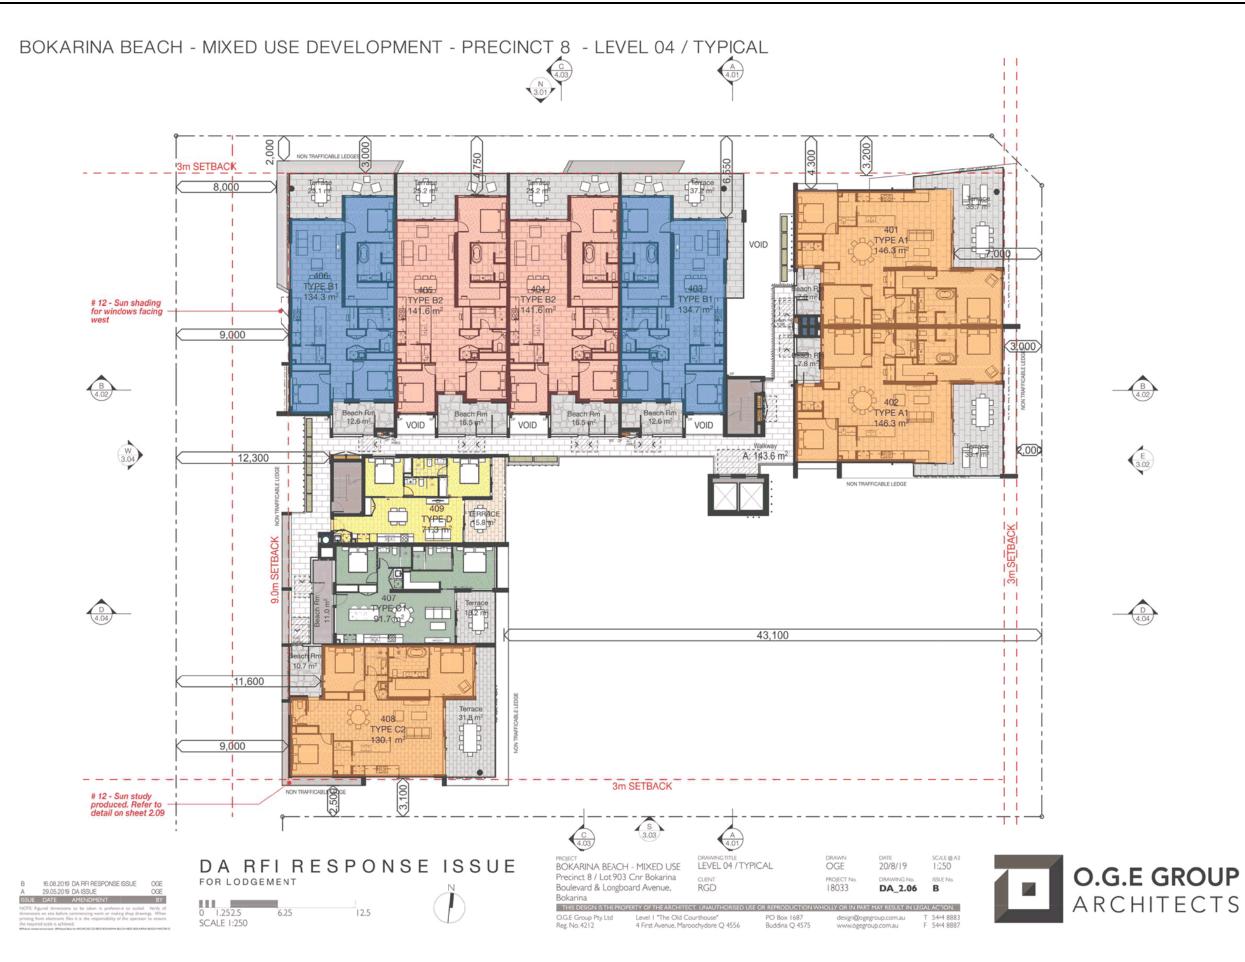

Indicative path of waste pipe - refer to HYD drawings

| Mech Riser (Exhaust)   |
|------------------------|
| Grease Trap (Size TBC) |
| Deep Planting zone     |







| MOTORBIKES    | >    |
|---------------|------|
| BASEMENT LEVE | EL 1 |
| MB            | 4    |
|               | 4    |
| GROUND LEVEL  |      |
| MB            | e    |
|               | e    |
|               | 10   |

Deep Planting zone

MOTOPRIKES

















## BOKARINA BEACH - MIXED USE DEVELOPMENT - PRECINCT 8 - WALKWAY / PEDESTRIAN ACCESS

BOKARINA BEACH - MIXED USE DEVELOPMENT - PRECINCT 8 - NORTH ELEVATION





16.08.2019 DA RFI RESPONSE ISSUE OGE 29.05.2019 DA ISSUE OGE R ISSUE DATE AMENDMENT BY



SCALE®A

ISSLE No B

**FINISHES LEGEND** 

 BAL1
 Standard balustrade type

 BAL2
 600mm high block work with 600mm glass panel

BOKARINA BEACH - MIXED USE DEVELOPMENT - PRECINCT 8 - EAST ELEVATIONS





# DA RFI RESPONSE ISSUE



| PROJECT<br>BOKARINA BEACH                                                      |                                            | DRAWING TITLE       | ons                           | OGE                  | DATE<br>20/8/19              |     | SCALE @ A3<br>1:250    |
|--------------------------------------------