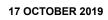

Indicative path of waste pipe - refer to HYD drawings

| Mech Riser (Exhaust)   |
|------------------------|
| Grease Trap (Size TBC) |
| Deep Planting zone     |

| MOTORBIKES    | >    |
|---------------|------|
| BASEMENT LEVE | EL 1 |
| MB            | 4    |
|               | 4    |
| GROUND LEVEL  |      |
| MB            | e    |
|               | e    |
|               | 10   |

Deep Planting zone

MOTOPRIKES