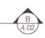

Indicative path of waste pipe - refer to HYD drawings

| Mech Riser (Exhaust)   |
|------------------------|
| Grease Trap (Size TBC) |
| Deep Planting zone     |







| MOTORBIKES    | >    |
|---------------|------|
| BASEMENT LEVE | EL 1 |
| MB            | 4    |
|               | 4    |
| GROUND LEVEL  |      |
| MB            | e    |
|               | e    |
|               | 10   |

Deep Planting zone

MOTOPRIKES

















## BOKARINA BEACH - MIXED USE DEVELOPMENT - PRECINCT 8 - WALKWAY / PEDESTRIAN ACCESS

BOKARINA BEACH - MIXED USE DEVELOPMENT - PRECINCT 8 - NORTH ELEVATION





16.08.2019 DA RFI RESPONSE ISSUE OGE 29.05.2019 DA ISSUE OGE R ISSUE DATE AMENDMENT BY



SCALE®A

ISSLE No B

**FINISHES LEGEND** 

 BAL1
 Standard balustrade type

 BAL2
 600mm high block work with 600mm glass panel

BOKARINA BEACH - MIXED USE DEVELOPMENT - PRECINCT 8 - EAST ELEVATIONS





# DA RFI RESPONSE ISSUE



| PROJECT<br>BOKARINA BEACH