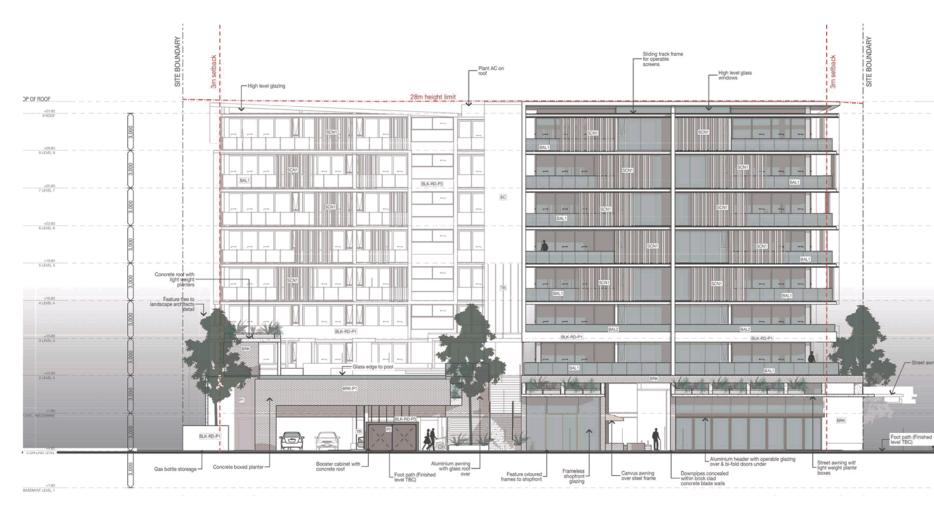

## BOKARINA BEACH - MIXED USE DEVELOPMENT - PRECINCT 8 - WALKWAY / PEDESTRIAN ACCESS

BOKARINA BEACH - MIXED USE DEVELOPMENT - PRECINCT 8 - NORTH ELEVATION

16.08.2019 DA RFI RESPONSE ISSUE OGE 29.05.2019 DA ISSUE OGE R ISSUE DATE AMENDMENT BY

#### FINISHES LEGEND

| BAL1 | Standard balustrade type                                                                                                                                                                                                                                                                                                                                                                                                                                                                                                                                                                                                                                                                                                                                                                                                                                                                                                                                                                                                                                                                                                                                                                                                                                                                                                                                                                                                                                                                                                                                                                                                                                                                                                                                                                                                                                                          |
|------|-----------------------------------------------------------------------------------------------------------------------------------------------------------------------------------------------------------------------------------------------------------------------------------------------------------------------------------------------------------------------------------------------------------------------------------------------------------------------------------------------------------------------------------------------------------------------------------------------------------------------------------------------------------------------------------------------------------------------------------------------------------------------------------------------------------------------------------------------------------------------------------------------------------------------------------------------------------------------------------------------------------------------------------------------------------------------------------------------------------------------------------------------------------------------------------------------------------------------------------------------------------------------------------------------------------------------------------------------------------------------------------------------------------------------------------------------------------------------------------------------------------------------------------------------------------------------------------------------------------------------------------------------------------------------------------------------------------------------------------------------------------------------------------------------------------------------------------------------------------------------------------|
| BAL2 | 600mm high block work with 600mm glass pan                                                                                                                                                                                                                                                                                                                                                                                                                                                                                                                                                                                                                                                                                                                                                                                                                                                                                                                                                                                                                                                                                                                                                                                                                                                                                                                                                                                                                                                                                                                                                                                                                                                                                                                                                                                                                                        |
|      | above                                                                                                                                                                                                                                                                                                                                                                                                                                                                                                                                                                                                                                                                                                                                                                                                                                                                                                                                                                                                                                                                                                                                                                                                                                                                                                                                                                                                                                                                                                                                                                                                                                                                                                                                                                                                                                                                             |
| BAL3 | Aluminium flat bar balustrade                                                                                                                                                                                                                                                                                                                                                                                                                                                                                                                                                                                                                                                                                                                                                                                                                                                                                                                                                                                                                                                                                                                                                                                                                                                                                                                                                                                                                                                                                                                                                                                                                                                                                                                                                                                                                                                     |
| BLK  | Block work wall                                                                                                                                                                                                                                                                                                                                                                                                                                                                                                                                                                                                                                                                                                                                                                                                                                                                                                                                                                                                                                                                                                                                                                                                                                                                                                                                                                                                                                                                                                                                                                                                                                                                                                                                                                                                                                                                   |
| BRK  | Brick work wall                                                                                                                                                                                                                                                                                                                                                                                                                                                                                                                                                                                                                                                                                                                                                                                                                                                                                                                                                                                                                                                                                                                                                                                                                                                                                                                                                                                                                                                                                                                                                                                                                                                                                                                                                                                                                                                                   |
| CP   | Concrete panel                                                                                                                                                                                                                                                                                                                                                                                                                                                                                                                                                                                                                                                                                                                                                                                                                                                                                                                                                                                                                                                                                                                                                                                                                                                                                                                                                                                                                                                                                                                                                                                                                                                                                                                                                                                                                                                                    |
| P1   | Paint colour, white                                                                                                                                                                                                                                                                                                                                                                                                                                                                                                                                                                                                                                                                                                                                                                                                                                                                                                                                                                                                                                                                                                                                                                                                                                                                                                                                                                                                                                                                                                                                                                                                                                                                                                                                                                                                                                                               |
| P2   | Paint colour, grey                                                                                                                                                                                                                                                                                                                                                                                                                                                                                                                                                                                                                                                                                                                                                                                                                                                                                                                                                                                                                                                                                                                                                                                                                                                                                                                                                                                                                                                                                                                                                                                                                                                                                                                                                                                                                                                                |
| P3   | Paint colour, black                                                                                                                                                                                                                                                                                                                                                                                                                                                                                                                                                                                                                                                                                                                                                                                                                                                                                                                                                                                                                                                                                                                                                                                                                                                                                                                                                                                                                                                                                                                                                                                                                                                                                                                                                                                                                                                               |
| RD   | Render finish                                                                                                                                                                                                                                                                                                                                                                                                                                                                                                                                                                                                                                                                                                                                                                                                                                                                                                                                                                                                                                                                                                                                                                                                                                                                                                                                                                                                                                                                                                                                                                                                                                                                                                                                                                                                                                                                     |
| SCN1 | Aluminium angles, powder coated                                                                                                                                                                                                                                                                                                                                                                                                                                                                                                                                                                                                                                                                                                                                                                                                                                                                                                                                                                                                                                                                                                                                                                                                                                                                                                                                                                                                                                                                                                                                                                                                                                                                                                                                                                                                                                                   |
| SCN2 | Aluminium angles, powder coated                                                                                                                                                                                                                                                                                                                                                                                                                                                                                                                                                                                                                                                                                                                                                                                                                                                                                                                                                                                                                                                                                                                                                                                                                                                                                                                                                                                                                                                                                                                                                                                                                                                                                                                                                                                                                                                   |
| TR   | Wire trellis                                                                                                                                                                                                                                                                                                                                                                                                                                                                                                                                                                                                                                                                                                                                                                                                                                                                                                                                                                                                                                                                                                                                                                                                                                                                                                                                                                                                                                                                                                                                                                                                                                                                                                                                                                                                                                                                      |
| EC   | Exposed concrete                                                                                                                                                                                                                                                                                                                                                                                                                                                                                                                                                                                                                                                                                                                                                                                                                                                                                                                                                                                                                                                                                                                                                                                                                                                                                                                                                                                                                                                                                                                                                                                                                                                                                                                                                                                                                                                                  |
|      | The second |