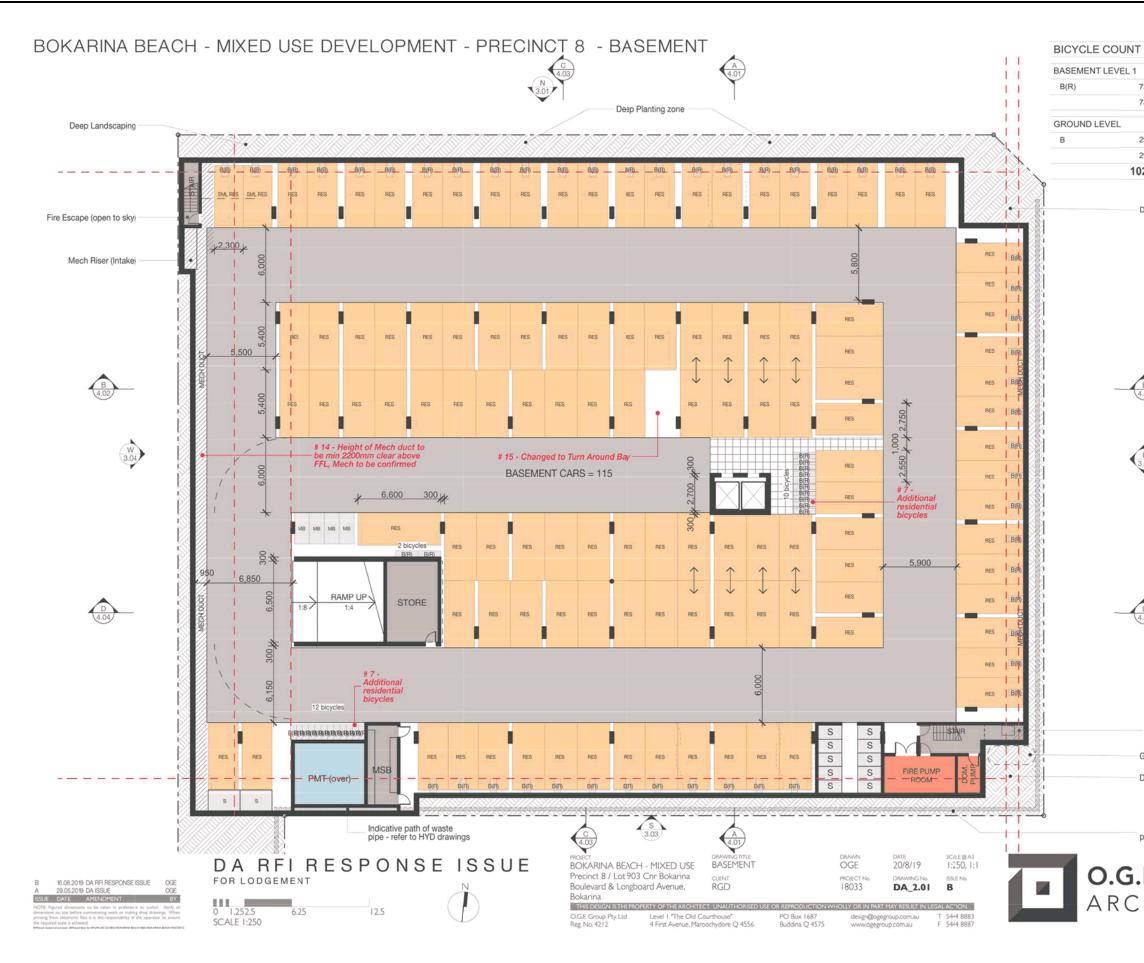

Indicative path of waste pipe - refer to HYD drawings

| Mech Riser (Exhaust)   |
|------------------------|
| Grease Trap (Size TBC) |
| Deep Planting zone     |

| MOTORBIKES    | >    |
|---------------|------|
| BASEMENT LEVE | EL 1 |
| MB            | 4    |
|               | 4    |
| GROUND LEVEL  |      |
| MB            | e    |
|               | e    |
|               | 10   |

Deep Planting zone

MOTOPRIKES