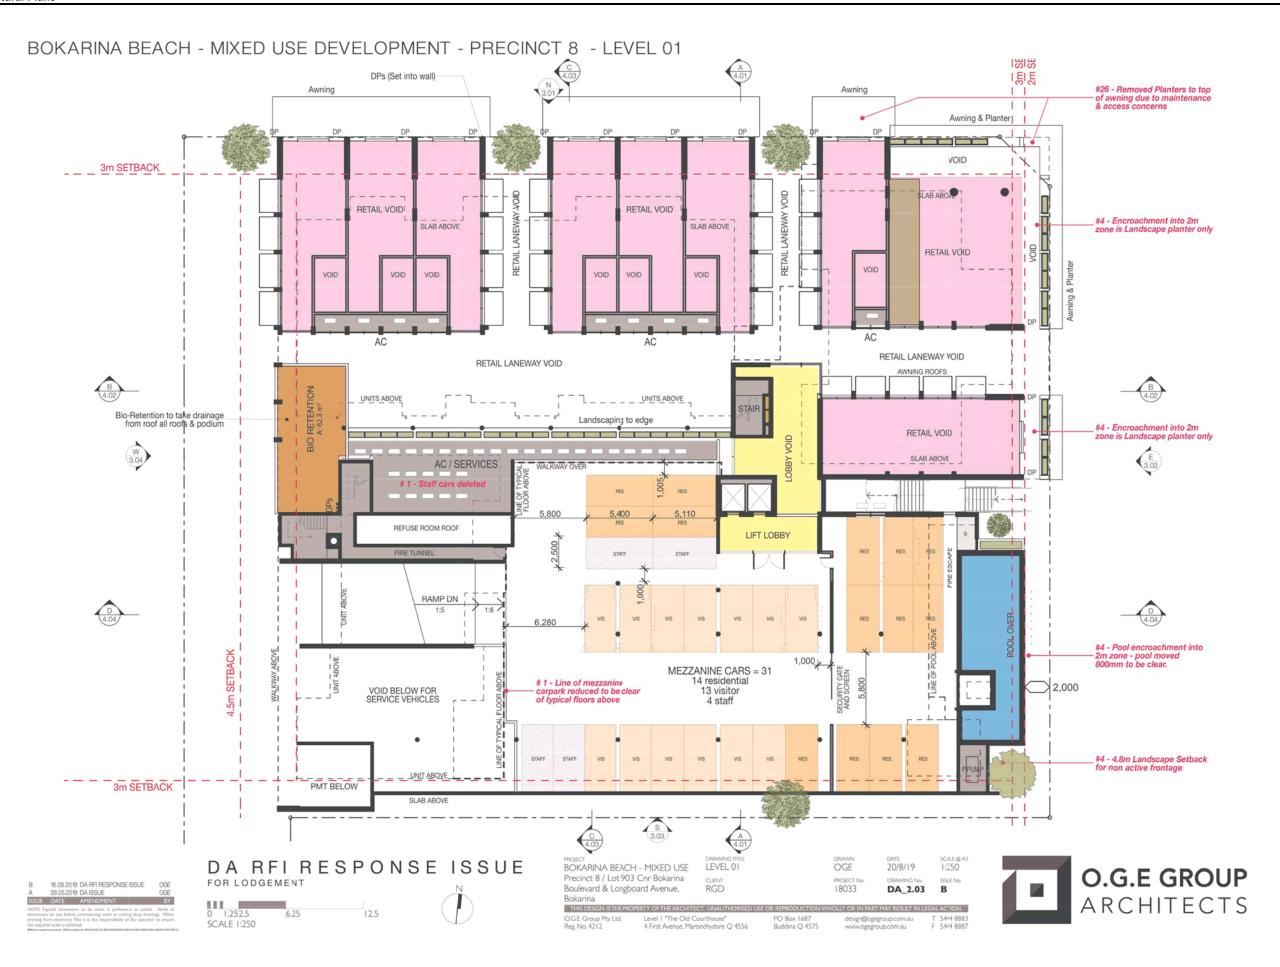

## BOKARINA BEACH - MIXED USE DEVELOPMENT - PRECINCT 8 - WALKWAY / PEDESTRIAN ACCESS

BOKARINA BEACH - MIXED USE DEVELOPMENT - PRECINCT 8 - NORTH ELEVATION

16.08.2019 DA RFI RESPONSE ISSUE OGE 29.05.2019 DA ISSUE OGE R ISSUE DATE AMENDMENT BY