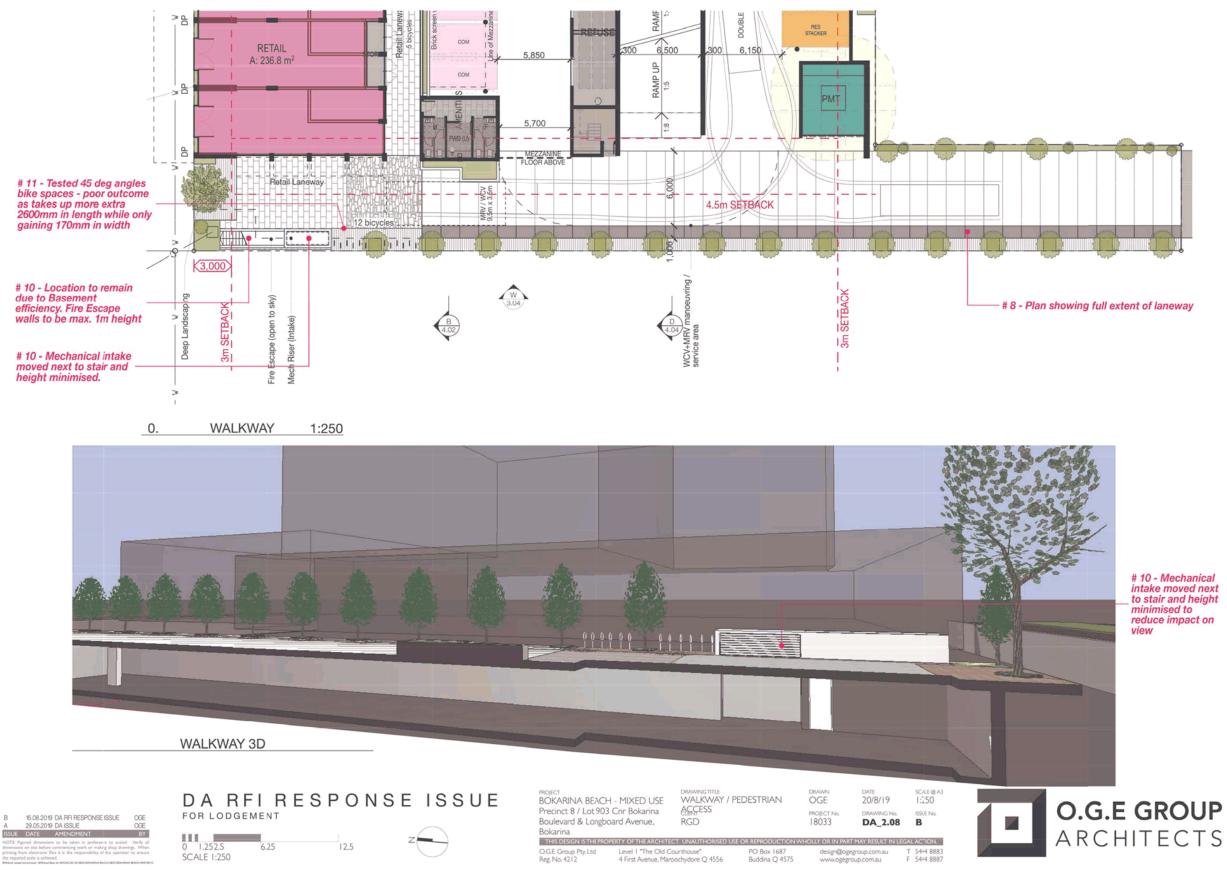

## BOKARINA BEACH - MIXED USE DEVELOPMENT - PRECINCT 8 - WALKWAY / PEDESTRIAN ACCESS

BOKARINA BEACH - MIXED USE DEVELOPMENT - PRECINCT 8 - NORTH ELEVATION

16.08.2019 DA RFI RESPONSE ISSUE OGE 29.05.2019 DA ISSUE OGE R ISSUE DATE AMENDMENT BY