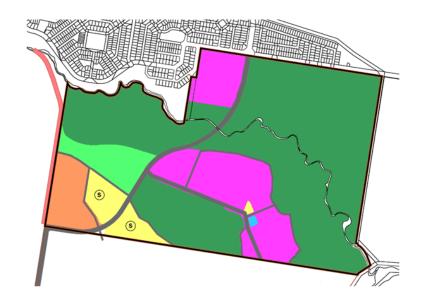

#### 2.2 Definitions

A term used in this document has the following meaning, unless the context indicates or requires otherwise:

- Application has the meaning given in the Infrastructure Agreement.
- Area Development Approval means has the meaning given in the Infrastructure Agreement.
- Community Purpose precinct means the part of the Prescribed Area that is identified on ADA Map
   OPM6 Area Development Plan (Area B Precincts and Sub-precincts) as the "Community Purpose
   Precinct".
- Environmental Protection and Enhancement Sub-precinct means the part of the Prescribed Area that is identified on ADA Map OPM6 Area Development Plan (Area B Precincts and Sub-precincts) as the "Environmental Protection and Enhancement Sub-precinct".
- Infrastructure Agreement means the Palmview Structure Plan Area Infrastructure Agreement 2010 (Consolidation No. 2).
- Local Activity Centre Precinct means the part of the Prescribed Area that is identified on ADA Map
  OPM6 Area Development Plan (Area B Precincts and Sub-precincts) as the "Local Activity Centre
  Precinct".
- Master Planned Area means the land within the "Palmview Master Planned Area Boundary" shown on Area A Development Plan Map 1 (Sub-regional Context).
- Medium Density Residential Precinct means the part of the Prescribed Area that is identified on Map
  OPM6 Area Development Plan (Area B Precincts and Sub-precincts) as the "Medium Density
  Residential Precinct".
- Mixed Density Residential Precinct means the part of the Prescribed Area that is identified on Map OPM6 Area Development Plan (Area B Precincts and Sub-precincts) as the "Mixed Density Residential Precinct".

- Non-urban Open Space Precinct means the part of the Prescribed Area that is identified on Map OPM6
   Area Development Plan (Area B Precincts and Sub-precincts) as the "Non-urban Open Space Precinct".
- Palmview Structure Plan means the Structure Plan, as varied by the Preliminary Approval.
- Planning Scheme means the planning scheme of the Council as amended from time to time in accordance with the Planning Act, to the extent it applies to the Master Planned Area.
- Preliminary Approval means the development approval for the development application number
   MCU17/0161, including all approved plans and approved documents.
- Prescribed Area means Area B of the Master Planned Area Map OPM5 Area Development Plan (Area B Development Entitlements).
- Recreation Park Sub-precinct means the part of the Prescribed Area that is identified on OPM6 Area
   Development Plan (Area B Precincts and Sub-precincts) as the "Recreation Park Sub-precinct".
- Structure Plan means the Palmview Structure Plan in the Planning Scheme and any change to the Palmview Structure Plan made under the Planning Act.
- Sunshine Coast Planning Scheme means the Planning Scheme as varied by the Preliminary Approval.
- the Planning Act means the Sustainable Planning Act 2009.
- Urban Open Space Precinct means the part of the Prescribed Area that is identified on Map OPM6
   Area Development Plan (Area B Precincts and Sub-precincts) as the "Urban Open Space Precinct".