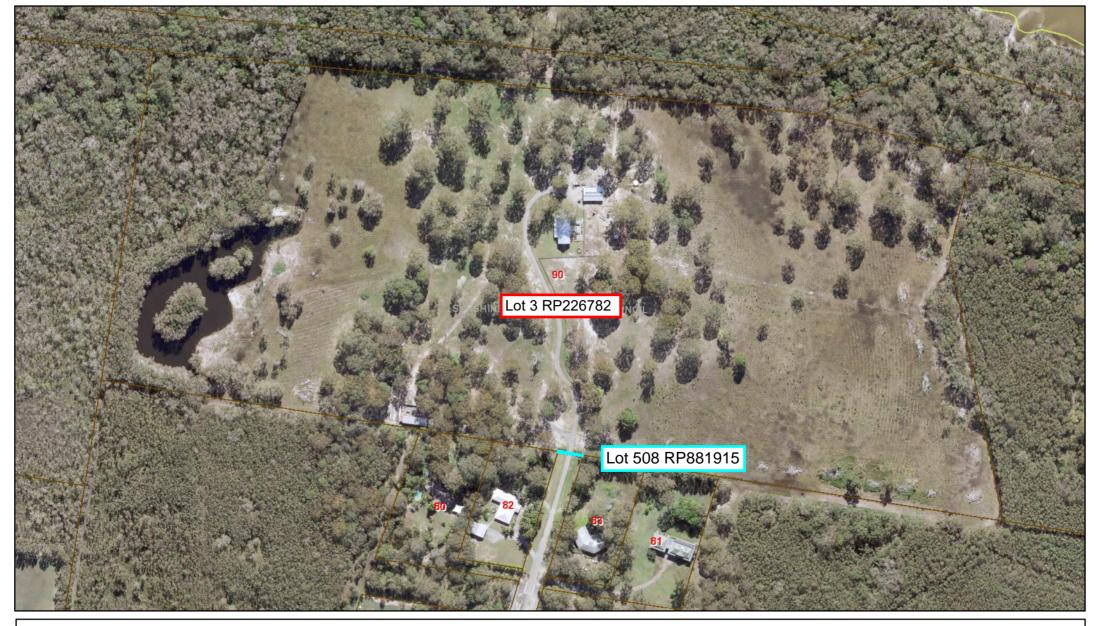

Sunshine Coast Council Locked Bag 72 Sunshine Coast Mail Centre QLD 4560



## Lot 508 RP881915



Date: February 10, 2020

Author: Land Management

## Disclaimer

While every care is taken to ensure the accuracy of this product, neither the Sunshine Coast Regional Council nor the State of Queensland makes any representations or warranties about its accuracy, reliability, completeness or suitability for any particular purpose and disclaims all responsibility and all liability (including without limitation, liability in negligence) for all expenses, losses, damages (including indirect or consequential damage) and costs that may occur as a result of the product being inaccurate or incomplete in any way or for any reason.

© Crown & Council Copyright Reserved.