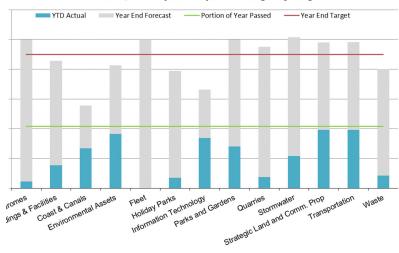

Corporate Major Projects progressed 30.7%

| <u> </u>                                 | Ann                          | ual                         | YT                | D                          | Year                           | End                                     |
|------------------------------------------|------------------------------|-----------------------------|-------------------|----------------------------|--------------------------------|-----------------------------------------|
|                                          | Original<br>Budget<br>\$000s | Current<br>Budget<br>\$000s | Actuals<br>\$000s | % of FY<br>Budget<br>Spent | Forecast<br>Year End<br>Actual | Forecas<br>Year Er<br>Variance<br>Budge |
| Aerodromes                               | 200                          | 225                         | 10                | 4.5%                       | 225                            |                                         |
| Buildings and Facilities                 | 12,663                       | 13,045                      | 2,019             | 15.5%                      | 11,175                         | (1,8                                    |
| Coast and Canals                         | 3,125                        | 3,545                       | 948               | 26.7%                      | 1,967                          | (1,5                                    |
| Environmental Assets                     | 1,800                        | 1,579                       | 577               | 36.5%                      | 1,305                          | (2                                      |
| Minor Works                              | 4,495                        | 4,040                       | 1,067             | 26.4%                      | 3,698                          | (3                                      |
| Fleet                                    | 3,250                        | 3,250                       |                   | 0000                       | 3,240                          | (                                       |
| Holiday Parks                            | 2,540                        | 2,544                       | 176               | 6.9%                       | 2,005                          | (5                                      |
| Information Technology                   | 6,620                        | 8,522                       | 2,877             | 33.8%                      | 5,640                          | (2,8                                    |
| Parks and Gardens                        | 17,697                       | 19,656                      | 5,533             | 28.2%                      | 19,668                         |                                         |
| Quarries                                 | 635                          | 657                         | 50                | 7.6%                       | 625                            | · + + (:                                |
| Stormwater                               | 8,201                        | 7,525                       | 1,634             | 21.7%                      | 7,638                          | +++                                     |
| Transportation                           | 86,848                       | 90,134                      | 35,304            | 39.2%                      | 88,489                         | (1,6                                    |
| Waste                                    | 40,641                       | 42,952                      | 3,689             | 8.6%                       | 34,369                         | (8,5                                    |
| Total SCC Core Capital Program           | 188,714                      | 197,674                     | 53,885            | 27.3%                      | 180,045                        | (17,6                                   |
| Corporate Major Projects                 | 60,425                       | 72,661                      | 22,288            | 30.7%                      | 65,304                         | (7,3                                    |
| Strategic Land and Commercial Properties | 19,383                       | 31,900                      | 12,482            | 39.1%                      | 31,900                         |                                         |
| Maroochydore City Centre                 | 553                          | 1,470                       | 477               | 32.4%                      | 457                            | (1,0                                    |
| Sunshine Coast Airport Runway            | 0 0-0                        | 11,460                      | 577               | 5.0%                       | 5,242                          | (6,2                                    |
| Total Other Capital Program              | 80,361                       | 117,492                     | 35,824            | 30.5%                      | 102,904                        | (14,5                                   |
| TOTAL                                    | 269,075                      | 315,166                     | 89,709            | 28.5%                      | 282,949                        | (32,2                                   |

#### SCC Core % YTD spent compared to profiled budget by Program