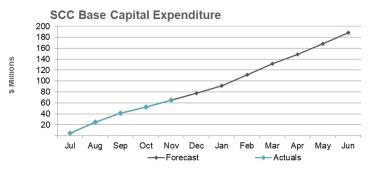

## Capital Expenditure - November 2021

As at 30 November 2021, \$89.7 million of Council's \$315.2 million Capital Works Program was financially expended.

The Core Capital Program has progressed 27% of budget, an actual spend of \$53.9 million.