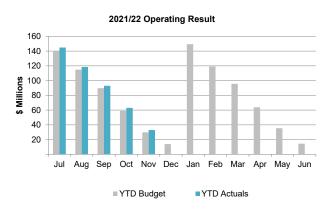

# Statement of Income and Expenses

Council has a positive operating result of \$33 million, which is \$3.8 million above the current budget as at 30 November 2021.

|                                                                    | Ann                         | ual                        |                            | YT               | D                 |                                                       | Annual                      |
|--------------------------------------------------------------------|-----------------------------|----------------------------|----------------------------|------------------|-------------------|-------------------------------------------------------|-----------------------------|
|                                                                    | Original<br>Budget<br>\$000 | Current<br>Budget<br>\$000 | Current<br>Budget<br>\$000 | Actuals<br>\$000 | Variance<br>\$000 | Variance<br>%                                         | Forecast<br>Budget<br>\$000 |
| Operating Revenue                                                  |                             |                            |                            |                  |                   |                                                       | obyţ                        |
| Net Rates and Utility Charges                                      | 343,342                     | 343,342                    | 170,335                    | 170,875          | 540               | 0.3%                                                  | 343,342                     |
| Fees and Charges                                                   | 65,577                      | 65,587                     | 31,132                     | 33,057           | 1,925             | 6.2%                                                  | 65,587                      |
| Interest Received from Investments                                 | 2,550                       | 2,550                      | 1,063                      | 1,009            | (54)              | (5.1%)                                                | 2,550                       |
| Operating Grants and Subsidies                                     | 15,218                      | 15,397                     | 4,084                      | 4,341            | 256               | 6.3%                                                  | 15,397                      |
| Operating Contributions                                            | 302                         | 302                        | 272                        | 286              | 14                | 5.2%                                                  | 302                         |
| Unitywater Participation                                           | 49,838                      | 49,838                     | 11,429                     | 11,429           | 0                 | 0.0%                                                  | 49,838                      |
| Other Revenue                                                      | 19,853                      | 19,878                     | 6,477                      | 7,794            | 1,317             | 20.3%                                                 | 19,878                      |
| Internal Sales/Recoveries                                          | 1,749                       | 1,749                      | 870                        | 1,300            | 430               | 49.4%                                                 | 1,749                       |
| Total Operating Revenue                                            | 498,429                     | 498,643                    | 225,662                    | 230,091          | 4,429             | 2.0%                                                  | 498,643                     |
| Operating Expenses                                                 |                             |                            |                            |                  |                   | 0000                                                  |                             |
| Employee Costs                                                     | 156,262                     | 156,889                    | 63,578                     | 63,152           | (426)             | (0.7%)                                                | 156,889                     |
| Materials and Services                                             | 187,704                     | 190,905                    | 72,781                     | 72,962           | 182               | 0.2%                                                  | 190,905                     |
| Finance Costs                                                      | 12,244                      | 12,244                     | 5,675                      | 5,669            | (6)               | (0.1%)                                                | 12,244                      |
| Company Contributions                                              | 3,615                       | 3,615                      | 3,615                      | 3,615            | (0)               | (0.0%)                                                | 3,615                       |
| Depreciation Expense                                               | 95,097                      | 95,097                     | 39,624                     | 39,617           | (6)               | (0.0%)                                                | 95,097                      |
| Other Expenses                                                     | 21,884                      | 22,004                     | 8,257                      | 9,145            | 888               | 10.8%                                                 | 22,004                      |
| Recurrent Capital Expenses                                         | 3,444                       | 3,444                      | 2,892                      | 2,892            | 00001             | 0000                                                  | 3,444                       |
| Total Operating Expenses                                           | 480,250                     | 484,199                    | 196,422                    | 197,053          | 631               | 0.3%                                                  | 484,199                     |
| Operating Result                                                   | 18,179                      | 14,445                     | 29,240                     | 33,038           | 3,798             | 13.0%                                                 | 14,445                      |
|                                                                    |                             |                            | 0000                       | 0000             | 0000              | 9999                                                  |                             |
| Capital Revenue Capital Grants and Subsidies                       | 19.368                      | 25.804                     | 10.300                     | 10.300           | (0)               | (0.0%)                                                | 25.804                      |
| Capital Contributions - Cash                                       | 28,631                      | 29,141                     | 16,557                     | 16,557           | (0)               | 0.0%                                                  | 29,141                      |
| Capital Contributions - Cash  Capital Contributions - Fixed Assets | 55.000                      | 55.000                     | 10,557                     | 10,557           | u u               | 0.0%                                                  | 29, 14 l<br>55,000          |
| Total Capital Revenue                                              | 102,999                     | 109.945                    | 26,857                     | 26,857           | (0)               | (0.0%)                                                | 109,945                     |
| Non-recurrent Expenses Profit/Loss on disposal, revaluation        | 102,000                     |                            |                            | 0000             |                   |                                                       | 100,010                     |
| & impairment<br>Movements in landfill and quarry                   | 7,048                       |                            |                            | 771              | 771               |                                                       | )                           |
| provisions                                                         | 4,964                       | 5,583                      | 2,326                      | 2,326            |                   | ++++                                                  | 5,583                       |
| Assets Transferred to Third Parties                                | -                           |                            |                            | 11               | 11                | $\leftrightarrow$ $\leftrightarrow$ $\leftrightarrow$ | <b>+ + + '</b>              |
| Total Non-recurrent Expenses                                       | 12,012                      | 5,583                      | 2,326                      | 3,108            | 782               | 33.6%                                                 | 5,583                       |
| Net Result                                                         | 109,166                     | 118,807                    | 53,771                     | 56,787           | 3,016             | 5.6%                                                  | 118,807                     |

### Operating Result – November 2021

|                            | Annı                         | ıal                         |                             | YTI               | )                  |               |
|----------------------------|------------------------------|-----------------------------|-----------------------------|-------------------|--------------------|---------------|
|                            | Original<br>Budget<br>\$000s | Current<br>Budget<br>\$000s | Current<br>Budget<br>\$000s | Actuals<br>\$000s | Variance<br>\$000s | Varianc       |
| Operating Revenue          | 498,429                      | 498,643                     | 225,662                     | 230,091           | 4,429              | 2             |
| Operating Expenses         | 476,806                      | 480,755                     | 196,422                     | 197,053           | 631                | 0000          |
| Recurrent Capital Expenses | 3,444                        | 3,444                       | 2,892                       | 2,892             | 00000              |               |
| Operating Result           | 18,179                       | 14,445                      | 26,348                      | 30,146            | 3,798              | <b>→ →</b> 14 |
| Capital Revenue            | 102,999                      | 109,945                     | 26,857                      | 26,857            | (0)                | (0.           |
| Non-recurrent Expenses     | 12,012                       | 5,583                       | 2,326                       | 3,108             | 782                | 33            |
| Net Result                 | 109,166                      | 118,807                     | 50.879                      | 53,895            | 3.016              | 5             |

# Operating Result – November 2021 (continued)

| Operating Summary          | Annu                         | ıal                         |                             | YTD               |                    |               |  |  |
|----------------------------|------------------------------|-----------------------------|-----------------------------|-------------------|--------------------|---------------|--|--|
|                            | Original<br>Budget<br>\$000s | Current<br>Budget<br>\$000s | Current<br>Budget<br>\$000s | Actuals<br>\$000s | Variance<br>\$000s | Variance<br>% |  |  |
| Operating Revenue          | 498,429                      | 498,643                     | 225,662                     | 230,091           | 4,429              | 2.0           |  |  |
| Operating Expenses         | 476,806                      | 480,755                     | 193,529                     | 194,160           | 631                | 0.:           |  |  |
| Recurrent Capital Expenses | 3,444                        | 3,444                       | 2,892                       | 2,892             |                    |               |  |  |
| Operating Result           | 18,179                       | 14,445                      | 29,241                      | 33,038            | 3,798              | 13.           |  |  |
| Capital Revenue            | 102,999                      | 109,945                     | 26,857                      | 26,857            | (0)                | (0.0)         |  |  |
| Non-recurrent Expenses     | 12,012                       | 5,583                       | 2,326                       | 3,108             | 782                | 33.6          |  |  |
| Net Result                 | 109,166                      | 118,807                     | 53,772                      | 56,788            | 3,016              | + + + 5.      |  |  |

As at 30 November 2021, \$197 million of the \$196.4 million budget year date had been expended which resulted in an overspend of \$631,000

- Employee expenses remain below budget for November with underspend of \$426,000.
- Council's operational expenditure remains within 1% of the budget year date