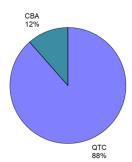

| INVESTMENT SUMMARY | (including Trust) a | as at: |            |         |            |       | Investmen           | t Policy                   |
|--------------------|---------------------|--------|------------|---------|------------|-------|---------------------|----------------------------|
|                    | 30/11/2021          |        | 30/08/2021 |         | 30/11/2020 |       | Individual<br>Limit | Grou <sub>l</sub><br>Limit |
| A1+ (QTC)          | 218,664             | 88%    | 278,110    | 88.8%   | 91,083     | 48.9% | 100%                | 1009                       |
| A1+ (Other)        | 28,419              | 12%    | 35,019     | 11.2%   | 90,370     | 48.5% | 40%                 | 1009                       |
| A1                 | -                   | 0%     |            | 0.0%    | 5,000      | 2.7%  | 30%                 | 50%                        |
| A2                 | -                   | 0%     |            | 0.0%    |            | 0.0%  | 30%                 | 459                        |
| A3                 | -                   | 0%     |            | 0.0%    |            | 0.0%  | 5%                  | 109                        |
| Total Funds        | 247,083             |        | 313,129    |         | 186,453    |       |                     | + + + +                    |
| FUND SUMMARY       |                     |        |            | 0.000   |            |       |                     | * * * *                    |
| General Funds      | 233,958             |        | 301,307    | 0 0 0 0 | 176,036    |       |                     |                            |
| Trust Funds        | 13,126              |        | 11,822     |         | 10,417     |       |                     | • • • •                    |
| Total Funds        | 247,083             |        | 313,129    | 0000    | 186,453    |       |                     | * * * *                    |