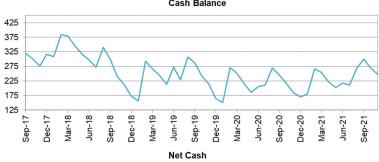

- Council's cash at 30 November 2021 is \$233.9 million
- Council's debt at 30 November 2021 is \$657 million