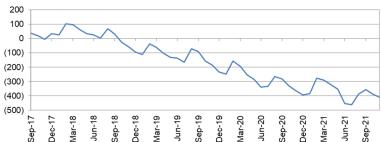

- Council's cash at 30 November 2021 is \$233.9 million
- Council's debt at 30 November 2021 is \$657 million

### Debt

Sunshine Coast Council's debt program is governed by the 2021/22 Debt Policy, which was adopted with the Original Budget adoption on 24 June 2021 and revised at the 16 September 2021 Ordinary Meeting.

Table 1 includes Sunshine Coast Council's budgeted debt balance for 2021/22 following Budget Review 1 adoption in September 2021.

| Debt - 2021/22                                 |                    |                     |                   |                    |
|------------------------------------------------|--------------------|---------------------|-------------------|--------------------|
|                                                | Opening<br>Balance | Debt<br>Redemptions | New<br>Borrowings | Closing<br>Balance |
|                                                | \$000              | \$000               | \$000             | \$000              |
| Sunshine Coast Council Core                    | 257,375            | 11,672              | 96,461            | 342,164            |
| Sunshine Coast Airport Expansion Project       | 265,004            | 265,004             | •••••             | 000001             |
| Maroochydore City Centre                       | 144,034            | 6,701               |                   | 137,333            |
| Sunshine Coast International Broadband Network | 10,328             | 922                 | 000000            | 9,406              |