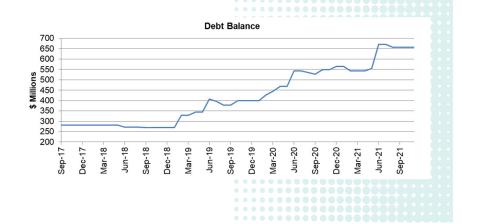

- Council's cash at 30 November 2021 is \$233.9 million
- Council's debt at 30 November 2021 is \$657 million

### Debt

Sunshine Coast Council's debt program is governed by the 2021/22 Debt Policy, which was adopted with the Original Budget adoption on 24 June 2021 and revised at the 16 September 2021 Ordinary Meeting.

Table 1 includes Sunshine Coast Council's budgeted debt balance for 2021/22 following Budget Review 1 adoption in September 2021.

| Debt - 2021/22                                 |                    |                     |                   |                    |
|------------------------------------------------|--------------------|---------------------|-------------------|--------------------|
|                                                | Opening<br>Balance | Debt<br>Redemptions | New<br>Borrowings | Closing<br>Balance |
|                                                | \$000              | \$000               | \$000             | \$000              |
| Sunshine Coast Council Core                    | 257,375            | 11,672              | 96,461            | 342,164            |
| Sunshine Coast Airport Expansion Project       | 265,004            | 265,004             | •••••             | 000001             |
| Maroochydore City Centre                       | 144,034            | 6,701               |                   | 137,333            |
| Sunshine Coast International Broadband Network | 10,328             | 922                 | 000000            | 9,406              |

Table 1: 2021/22 Adopted Debt Balance