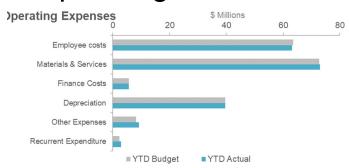

| Substantial Expenditure Variance for the Period Ending 30 November 2021 |          |         |         |          |       |        |         |  |  |
|-------------------------------------------------------------------------|----------|---------|---------|----------|-------|--------|---------|--|--|
|                                                                         | Ann      | ual     |         | YTD      |       |        |         |  |  |
|                                                                         | Original | Current | Current | Forecast |       |        |         |  |  |
|                                                                         | Budget   | Budget  | Budget  |          |       |        | Budget  |  |  |
|                                                                         | \$000    | \$000   | \$000   | \$000    | \$000 | %      | \$000   |  |  |
| Employee Costs                                                          | 156,262  | 156,889 | 63,578  | 63,152   | (426) | (0.7%) | 156,889 |  |  |
| Other Expenses                                                          | 21,884   | 22,004  | 8,257   | 9,145    | 888   | 10.8%  | 22,004  |  |  |

As at 30 November 2021, \$197 million of the \$196.4 million budget year date had been expended which resulted in an overspend of \$631,000

- Employee expenses remain below budget for November with underspend of \$426,000.
- Council's operational expenditure remains within 1% of the budget year date