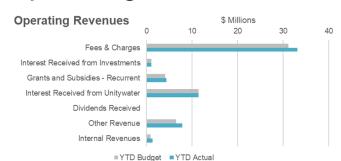

| bstantial Revenue Variance for the Period Ending 30 November 2021 |                    |                   |                   |         |          |          |                    |  |  |
|-------------------------------------------------------------------|--------------------|-------------------|-------------------|---------|----------|----------|--------------------|--|--|
|                                                                   | Ann                | ual               |                   | ΥT      | D        |          | Annual             |  |  |
|                                                                   | Original<br>Budget | Current<br>Budget | Current<br>Budget | Actuals | Variance | Variance | Forecast<br>Budget |  |  |
| rating Revenue                                                    | \$000              | \$000             | \$000             | \$000   | \$000    | %        | \$000              |  |  |
| s and Charges                                                     | 65,577             | 65,587            | 31,132            | 33,057  | 1,925    | 6.2%     | 65,587             |  |  |
| r Revenue                                                         | 19,853             | 19,878            | 6,477             | 7,794   | 1,317    | 20.3%    | 19,878             |  |  |

As at 30 November 2021, \$230 million operating revenue had been achieved which is \$4.4 million more than current budget.

Significant revenue variances:

- Fees and Charges Development services applications and material change of use fees are above budget by \$934,000.
- Other Revenue Additional revenue of \$779,000 has been received above budget for the sale of recycled metal materials at Council's resource recovery centres. An environmental offset payment of \$420,000 has also been received from the Department of Transport and Main Roads.