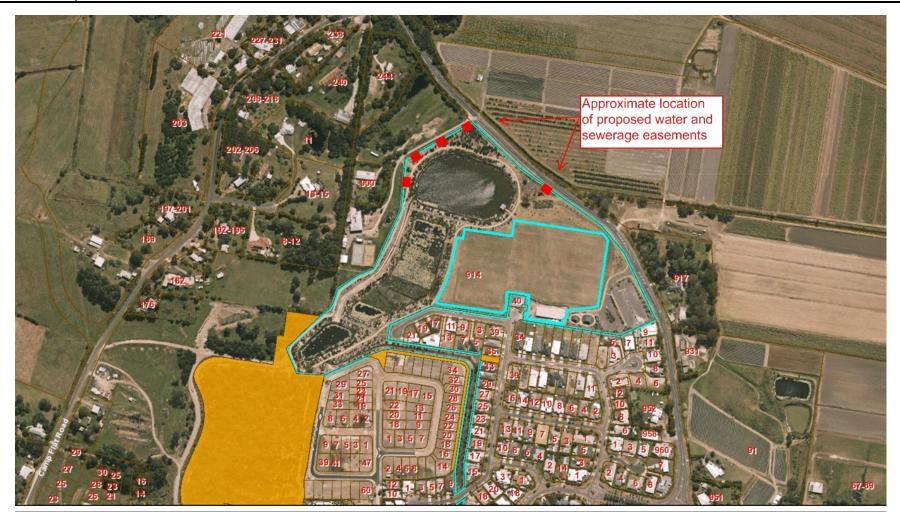

## 914 Yandina-Bli Bli Road, Bli Bli

|   |        | 1:5,000       |   |           |
|---|--------|---------------|---|-----------|
| 0 | 55     | 110           | 1 | <br>220 m |
|   | Printe | d on A4 paper |   |           |