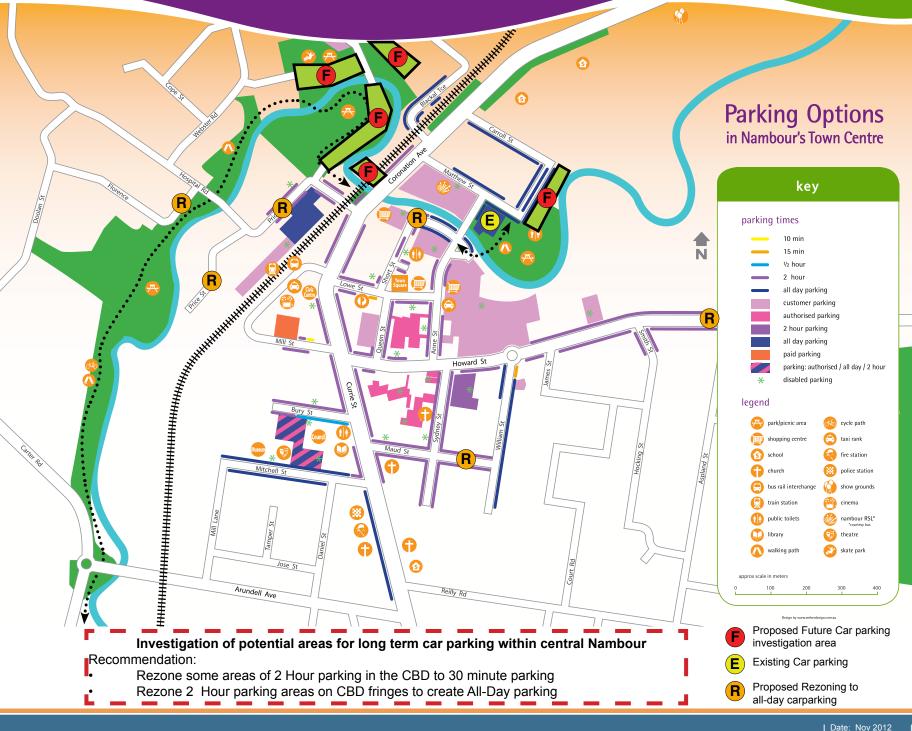

## Handy hints for car parking in Nambour

- Petrie Park has 62 off street car parking spaces and is only a short walk from the Nambour CBD.
- The car park on the corner of Howard and Sydney Streets commonly has car parks available especially outside peak hours.
- East of the Nambour Plaza roundabout on Howard Street are 85 on street car parking spaces that have minimum demand are centrally located to numerous shops.
- Plan on doing several things from the one carpark and take the opportunity to exercise.