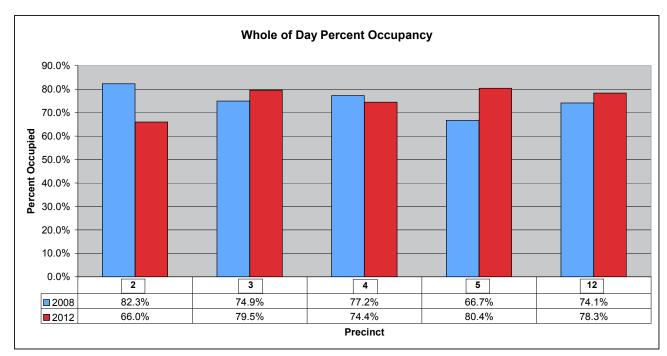

| Percentage Parks Occupied                  |       |       |       |       |       |                                         |  |
|--------------------------------------------|-------|-------|-------|-------|-------|-----------------------------------------|--|
|                                            |       |       |       |       |       |                                         |  |
| Time                                       | 2     | 3     | 4     | 5     | 12    | Average Percent<br>Occupied (all zones) |  |
| 9:00am                                     | 89.4% | 84.8% | 83.3% | 82.4% | 66.7% | 81.3%                                   |  |
| 12:00 (Midday)                             | 87.2% | 80.7% | 75.0% | 64.7% | 80.4% | 77.6%                                   |  |
| 4:00pm                                     | 70.2% | 59.3% | 73.3% | 52.9% | 75.2% | 66.2%                                   |  |
| Average Percent<br>Occupied (whole of day) | 82.3% | 74.9% | 77.2% | 66.7% | 74.1% | 75.0%                                   |  |

| Percentage Parks Occupied                     |       |       |       |        |       |                                  |
|-----------------------------------------------|-------|-------|-------|--------|-------|----------------------------------|
|                                               |       |       |       |        |       |                                  |
| Time                                          | 2     | 3     | 4     | 5      | 12    | Average Percent<br>Occupied (all |
| 9:00am                                        | 78.7% | 91.0% | 81.4% | 76.5%  | 96.0% | 84.7%                            |
| 12:00 (Midday)                                | 76.6% | 77.9% | 69.8% | 100.0% | 87.9% | 82.4%                            |
| 4:00pm                                        | 42.6% | 69.7% | 72.1% | 64.7%  | 51.0% | 60.0%                            |
| Average Percent<br>Occupied (whole of<br>day) | 66.0% | 79.5% | 74.4% | 80.4%  | 78.3% | 75.7%                            |