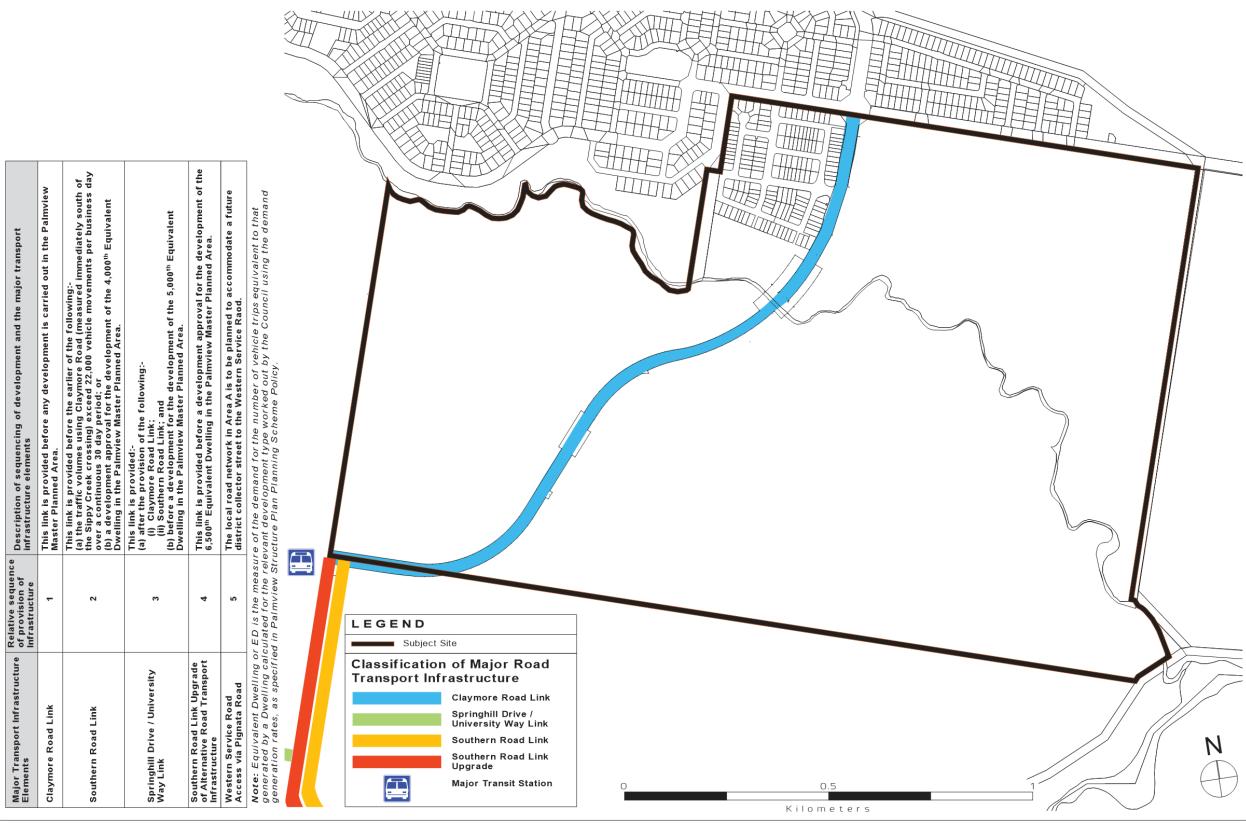

Palmview Area B - Other Plans Map OPM P7 - Area Development (Development and Transport Infrastructure Network Sequencing) Plan

1:7500 @ A3 / 10 December 2018 / DA.01.7 (N)

Sunshine Coast Regional Council
OM Agenda Page 118 of 340