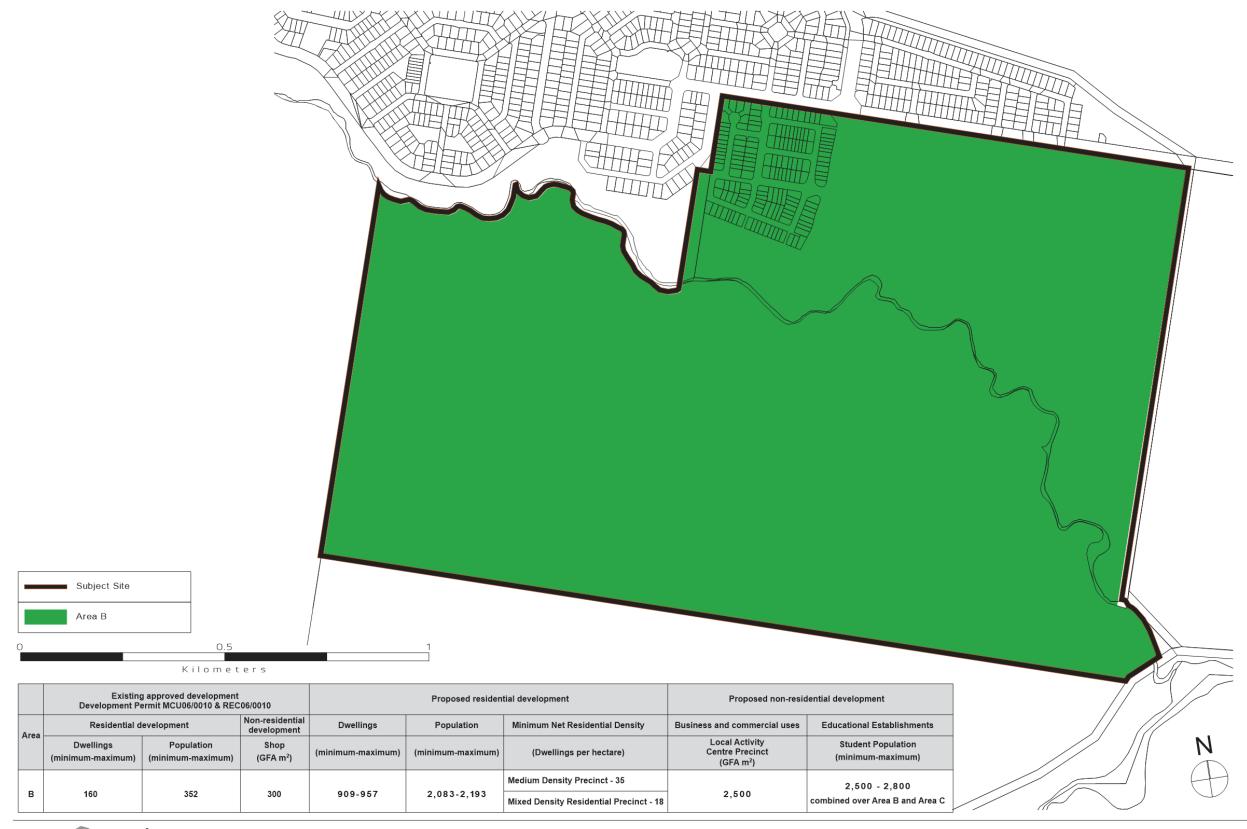

1:7500 @ A3 / 10 December 2018 / DA.01.4 (N)

Sunshine Coast Regional Council

OM Agenda Page 115 of 340

Palmview Area B - Other Plans Map OPM P5 - Area Development Plans (Development Entitlements)

1:7500 @ A3 / 27 November 2018 / DA.01.5 (M)

Sunshine Coast Regional Council
OM Agenda Page 116 of 340

Palmview Area B - Other Plans Map OPM P6 - Area Development Plan (Precincts and Sub-precincts)

1:7500 @ A3 / 27 November 2018 / DA.01.6 (M)

Sunshine Coast Regional Council
OM Agenda Page 117 of 340