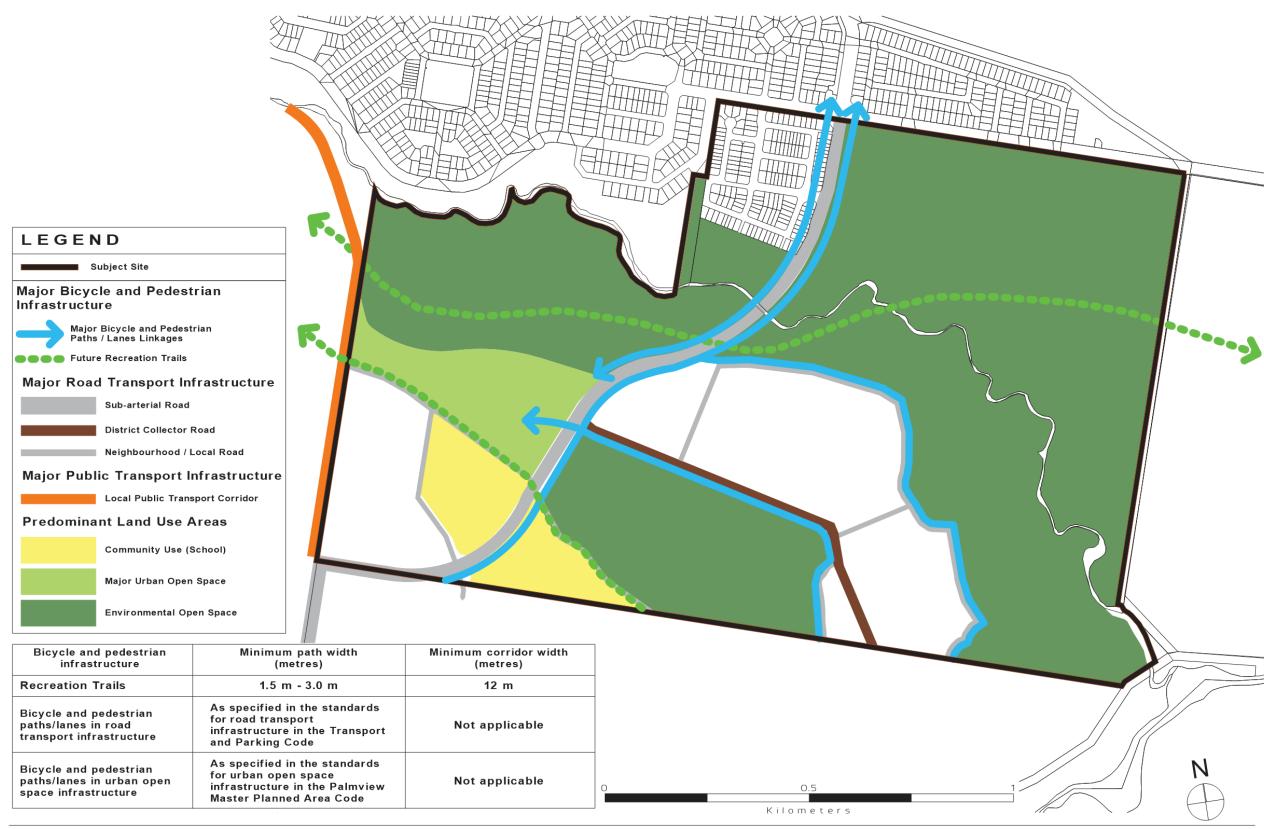

1:7500 @ A3 / 10 December 2018 / DA.01.10 (N)

Sunshine Coast Regional Council
OM Agenda Page 121 of 340

Palmview Area B - Other Plans Map OPM P11 - Area Development (Urban Open Space Infrastructure Network) Plan