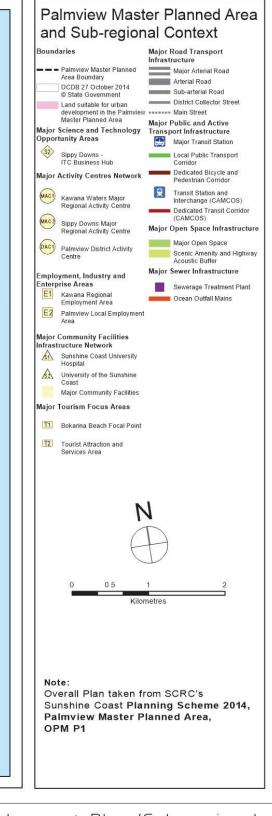

Palmview Area B - Other Plans Map OPM P2A - Area Development Plan (Flood Prone

1:7500 @ A3 / 27 November 2018 / DA.01.2A (M)

**Sunshine Coast Regional Council** OM Agenda Page 112 of 340

INNOVATIVE
PLANNING
SOLUTIONS
www.townplanningsunshinecoast.com.au