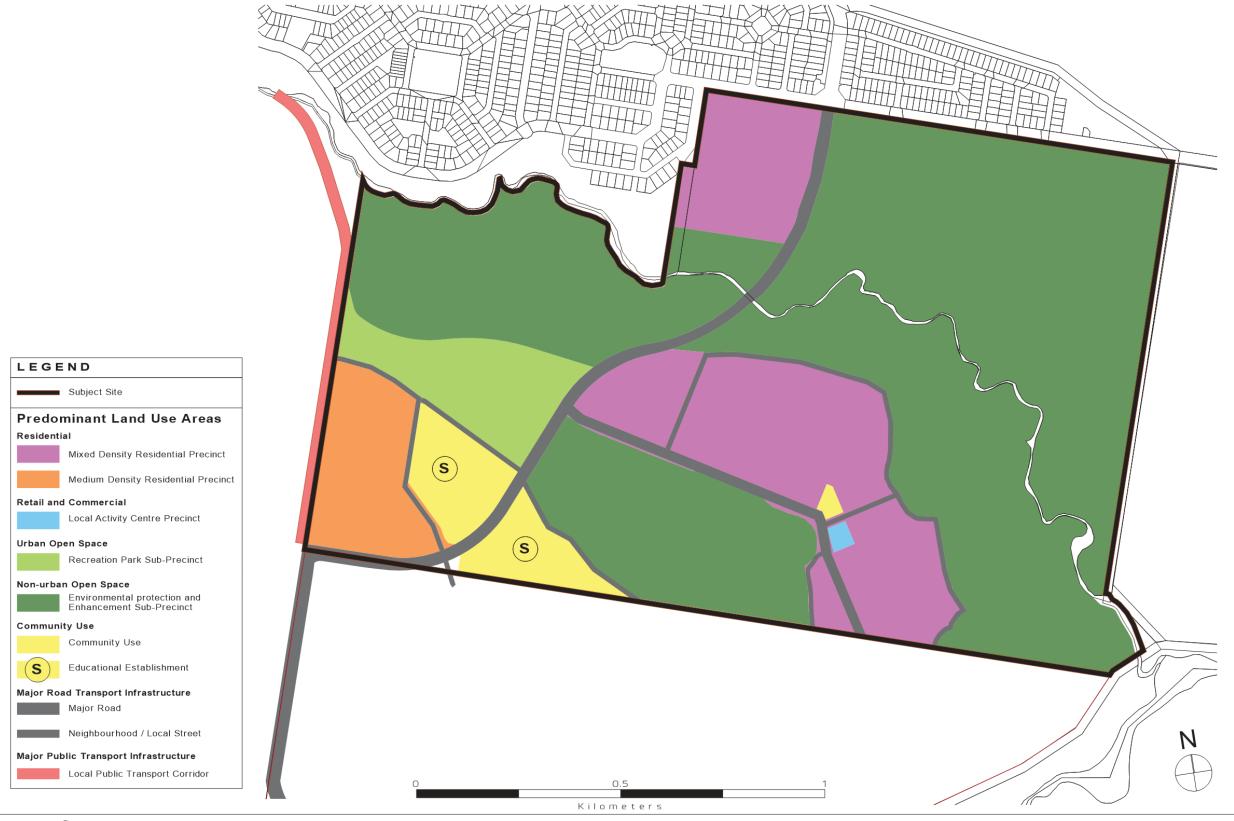

Sunshine Coast Regional Council
OM Agenda Page 116 of 340

Palmview Area B - Other Plans Map OPM P6 - Area Development Plan (Precincts and Sub-precincts)

1:7500 @ A3 / 27 November 2018 / DA.01.6 (M)

Sunshine Coast Regional Council
OM Agenda Page 117 of 340

Palmview Area B - Other Plans Map OPM P7 - Area Development (Development and Transport Infrastructure Network Sequencing) Plan

1:7500 @ A3 / 10 December 2018 / DA.01.7 (N)

Sunshine Coast Regional Council
OM Agenda Page 118 of 340