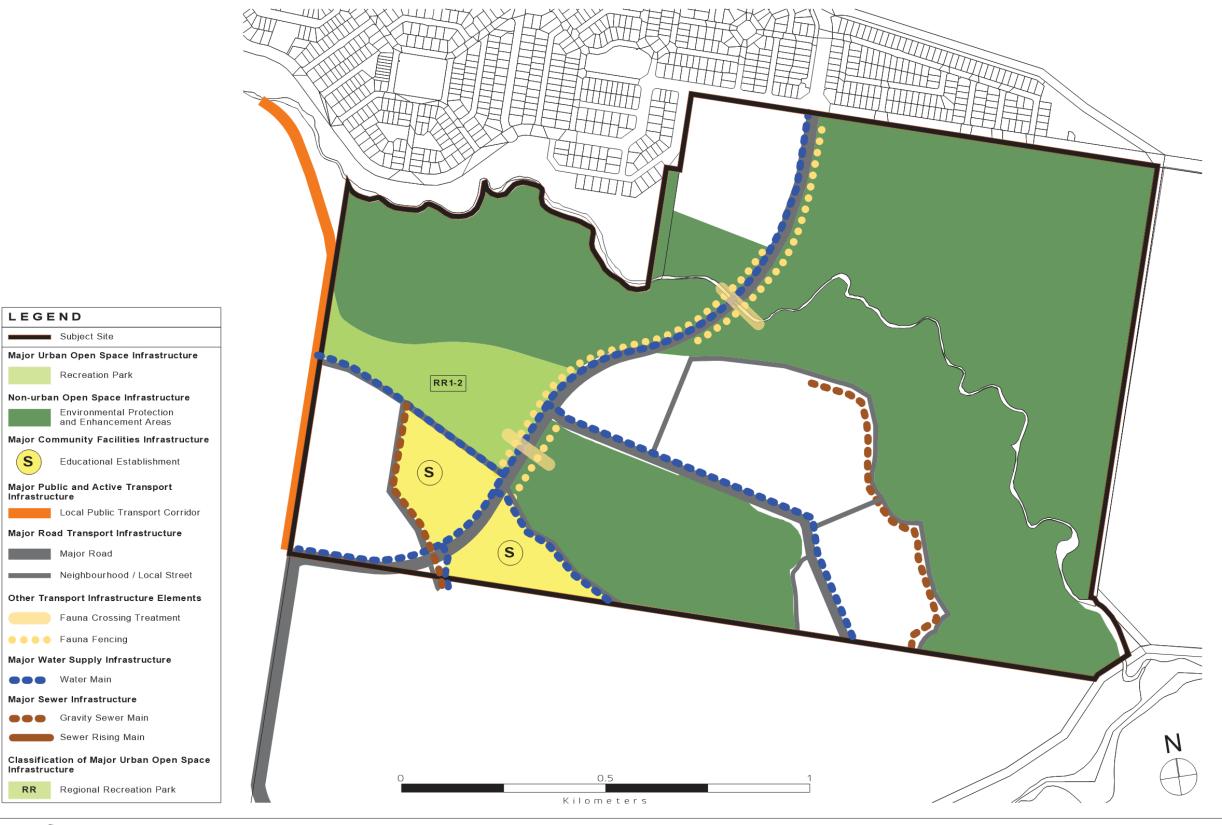

Palmview Area B - Other Plans Map OPM P3 - Area Development Plan (Land Use Structure)

1:7500 @ A3 / 27 November 2018 / DA.01.3 (M)

Sunshine Coast Regional Council
OM Agenda Page 114 of 340

Palmview Area B - Other Plans Map OPM P4 - Area Development Plans (Infrastructure Elements)

1:7500 @ A3 / 10 December 2018 / DA.01.4 (N)

Sunshine Coast Regional Council

OM Agenda Page 115 of 340

Palmview Area B - Other Plans Map OPM P5 - Area Development Plans (Development Entitlements)

1:7500 @ A3 / 27 November 2018 / DA.01.5 (M)