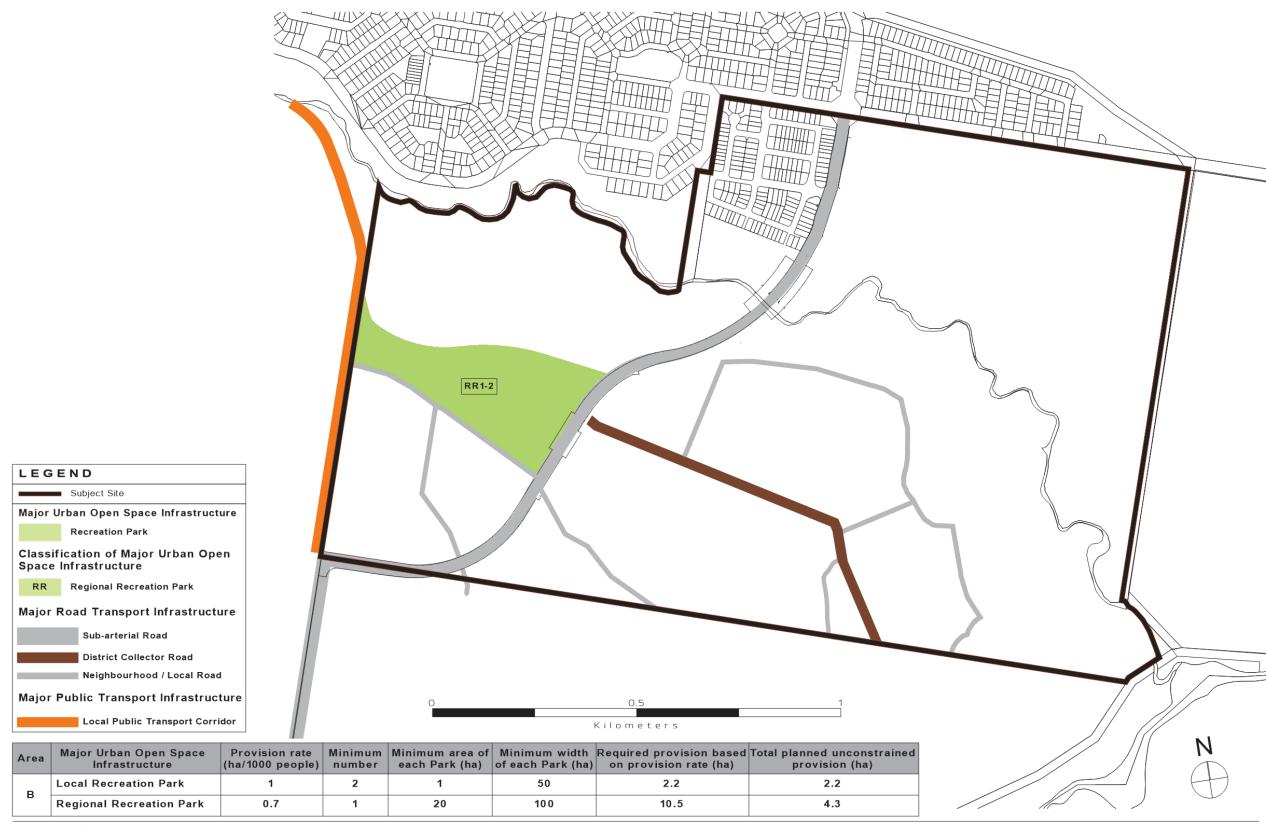

1:7500 @ A3 / 10 December 2018 / DA.01.11 (N)

Sunshine Coast Regional Council
OM Agenda Page 122 of 340

Palmview Area B - Other Plans Map OPM P12 - Area Development (Non-urban Open Space Infrastructure Network) Plan