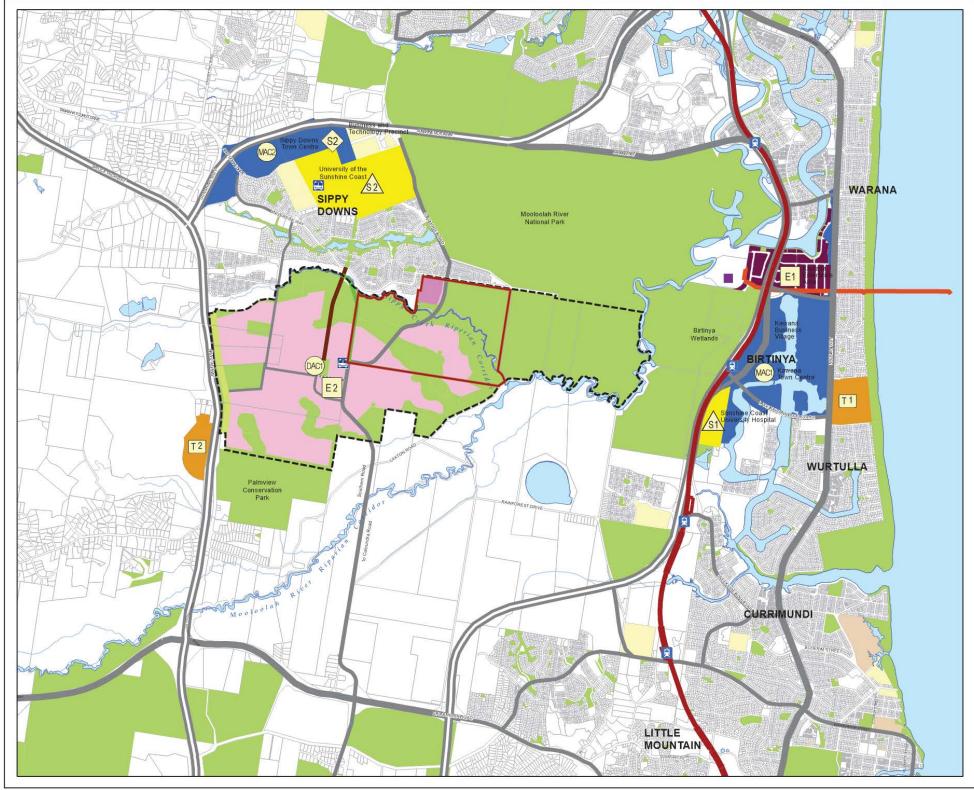

Palmview Area B - Other Plans Map OPM P1 - Area Development Plan (Sub-regional Context)

1:22003.45 @ A3 / 27 November 2018 / DA.01.1 (M)

Sunshine Coast Regional Council
OM Agenda Page 111 of 340

SOLUTIONS