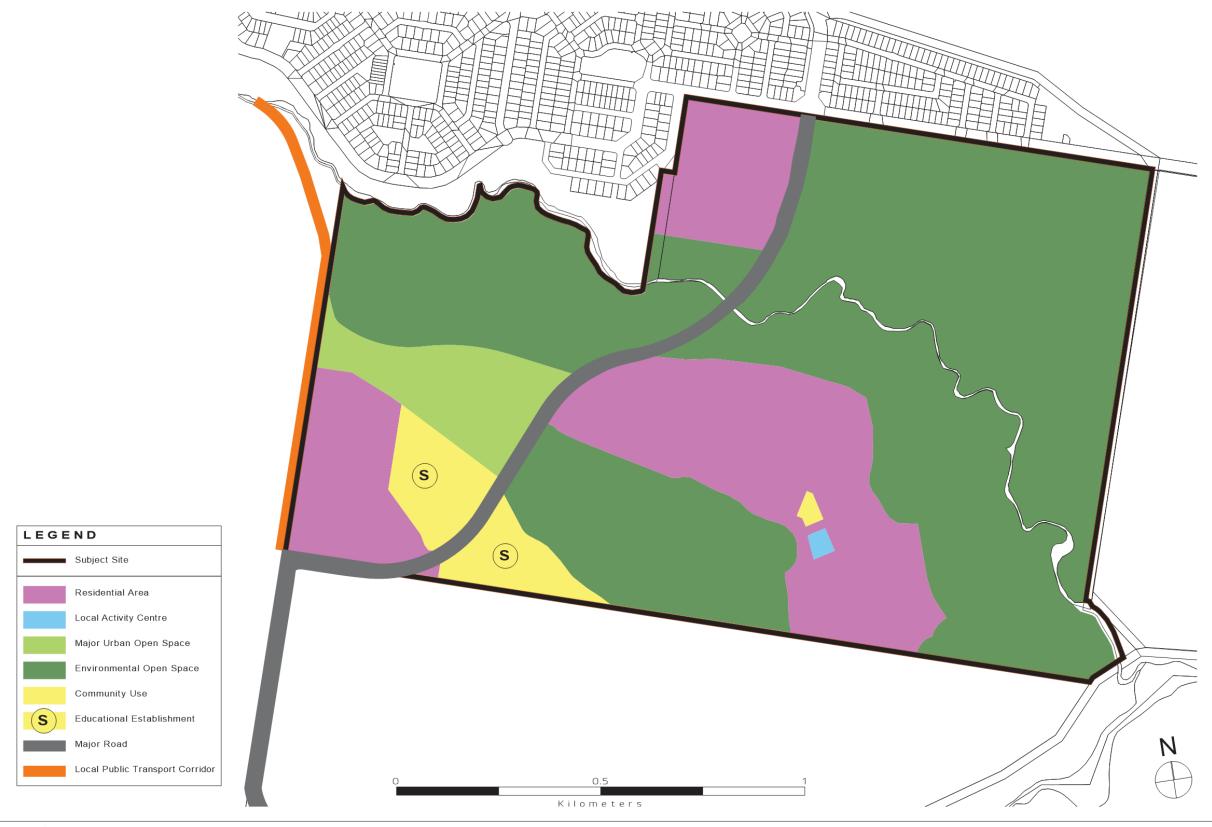

Palmview Area B - Other Plans Map OPM P3 - Area Development Plan (Land Use Structure)

1:7500 @ A3 / 27 November 2018 / DA.01.3 (M)

Sunshine Coast Regional Council
OM Agenda Page 114 of 340

Palmview Area B - Other Plans Map OPM P4 - Area Development Plans (Infrastructure Elements)