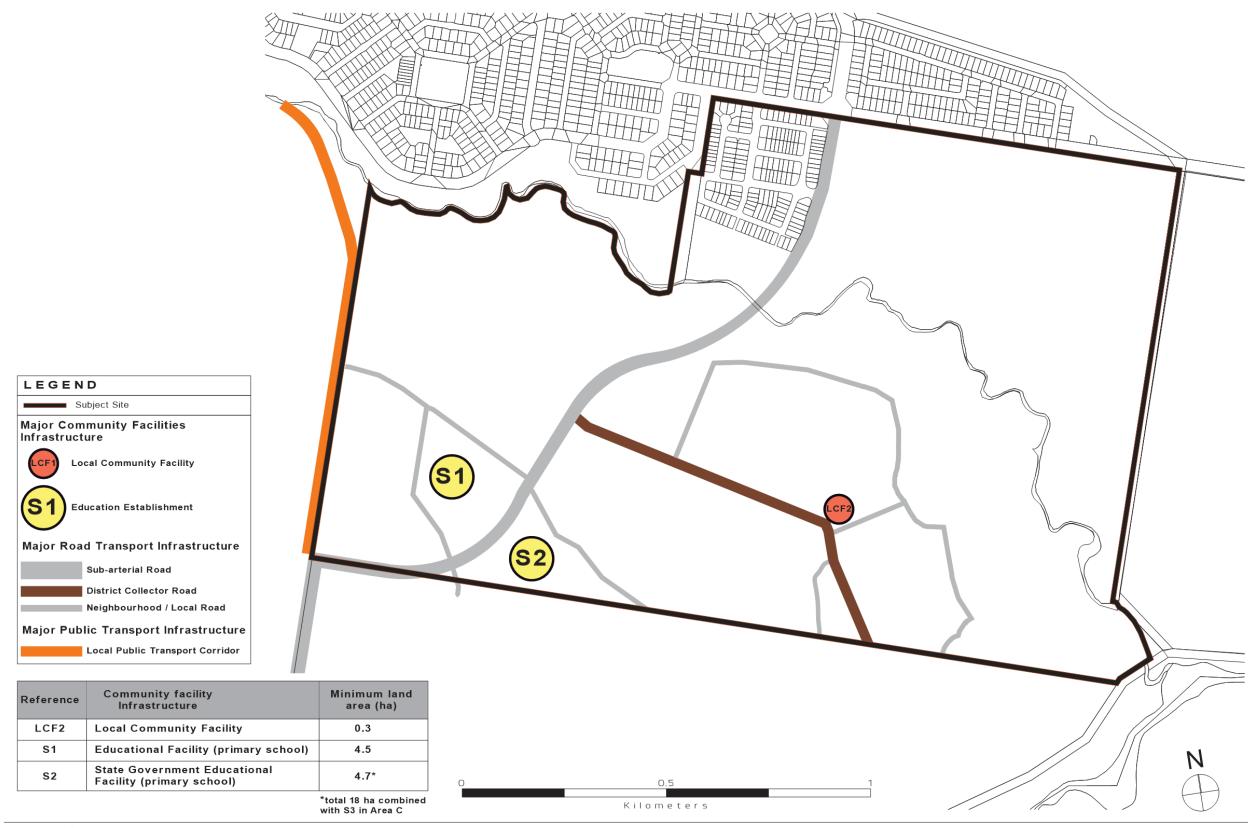

1:7500 @ A3 / 27 November 2018 / DA.01.13 (M)

Sunshine Coast Regional Council
OM Agenda Page 124 of 340

I NNOVATIVE PLANNING

SOLUTIONS

Palmview – Area 'B' – Peter Crosby Community Facilities Precinct

14 – Area Development (Major Electrical Infrastructure Network) Plan