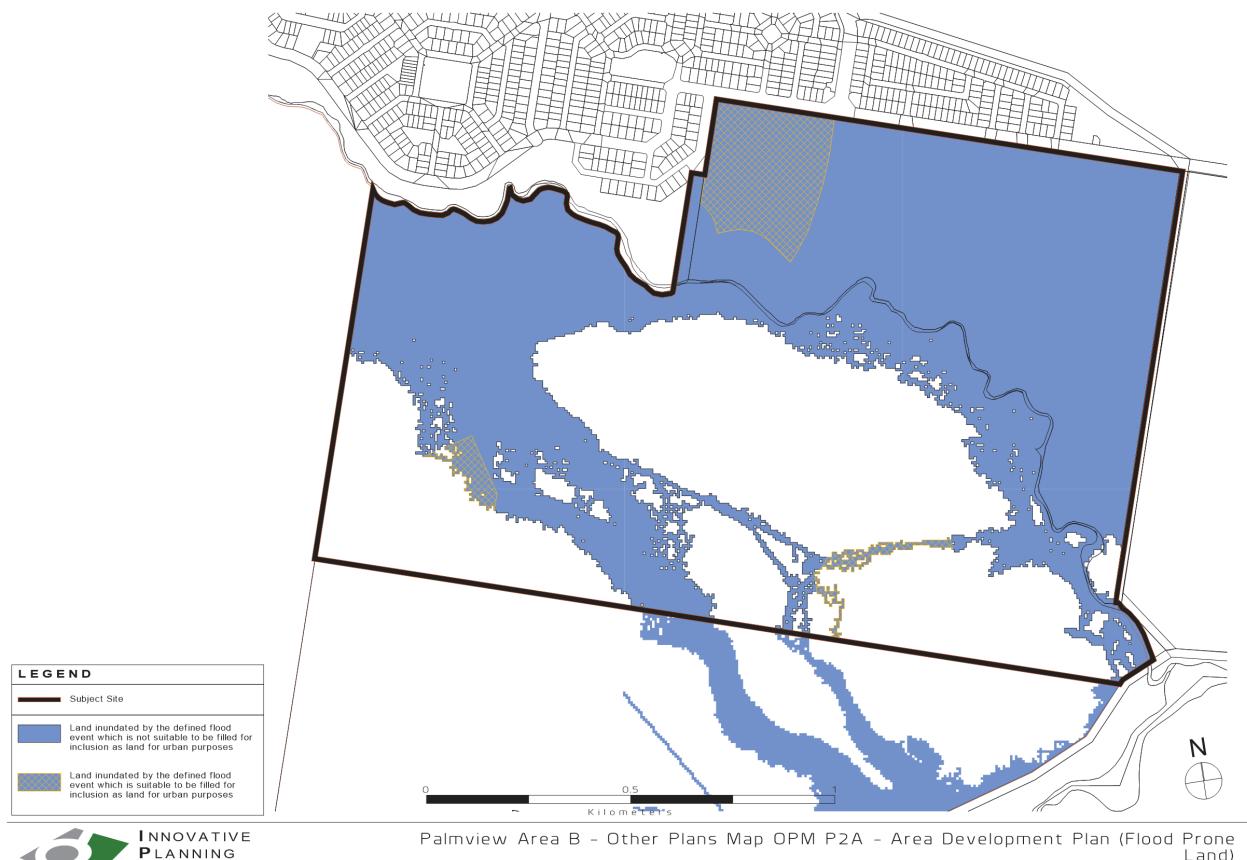

Palmview Area B - Other Plans Map OPM P2B - Area Development Plan (Ecologically Important Areas)

1:7500 @ A3 / 10 December 2018 / DA.01.2B (N)

Sunshine Coast Regional Council
OM Agenda Page 113 of 340

INNOVATIVE
PLANNING
SOLUTIONS
www.townplanningsunshinecoast.com.au