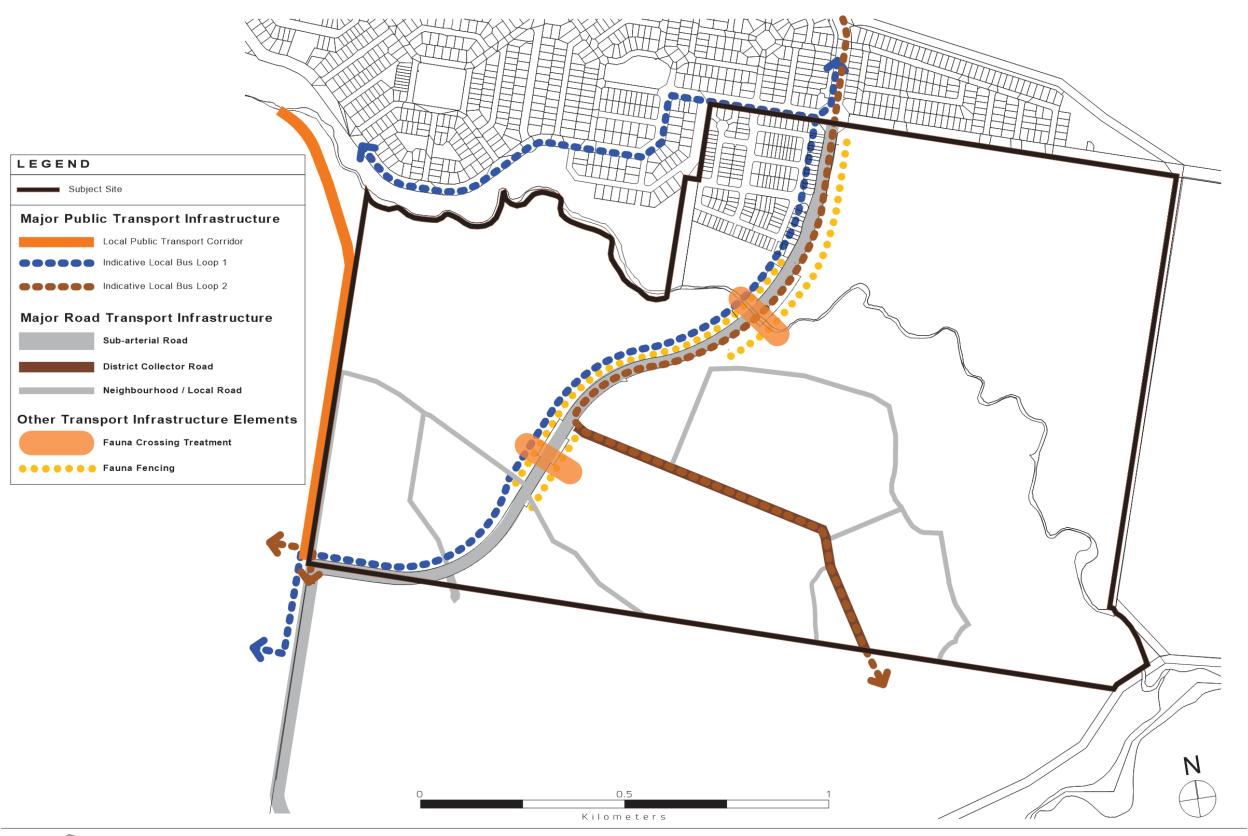

SOLUTIONS

1:7500 @ A3 / 10 December 2018 / DA.01.8 (N)

OM Agenda Page 119 of 340 **Sunshine Coast Regional Council** 

INNOVATIVE
PLANNING
SOLUTIONS
www.townplanningsunshinecoast.com.au

Palmview Area B - Other Plans Map OPM P9 - Area Development (Public Transport Infrastructure Network) Plan

1:7500 @ A3 / 10 December 2018 / DA.01.9 (N)

Sunshine Coast Regional Council
OM Agenda Page 120 of 340

Palmview Area B - Other Plans Map OPM P10 - Area Development (Bicycle & Pedestrian Infrastructure Network) Plan