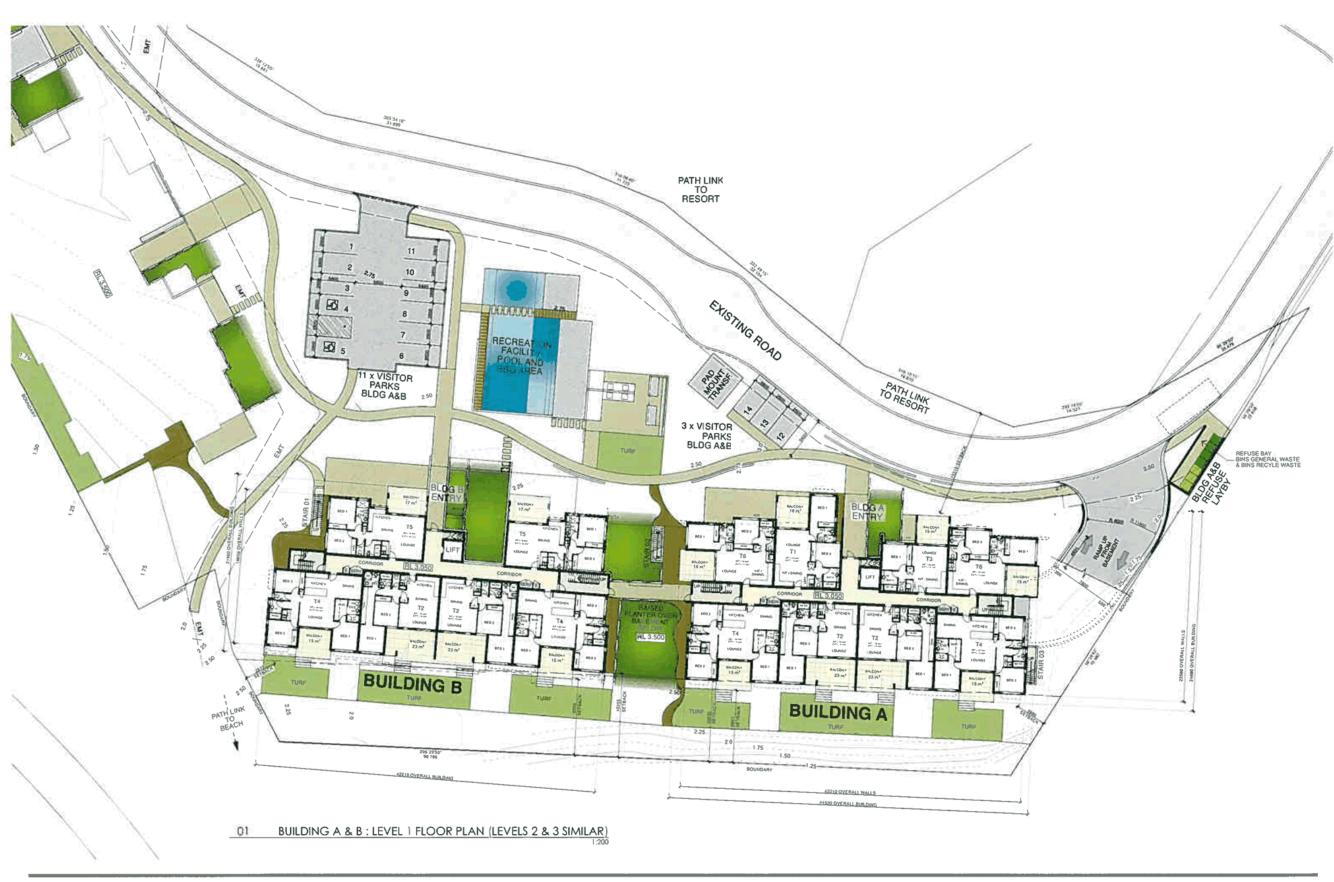

## PROPOSED RESORT APARTMENTS TWIN WATERS NOVOTEL RESORT

ABACUS PROPERTY GROUP BUILDING A & B : LEVEL 1 FLOOR PLAN (LEVELS 2 & 3 SIMILAR)

 development approval

 scale:
 1:200 & A1, 1:400 & A3

 issue:
 12
 date:
 03-07-2015