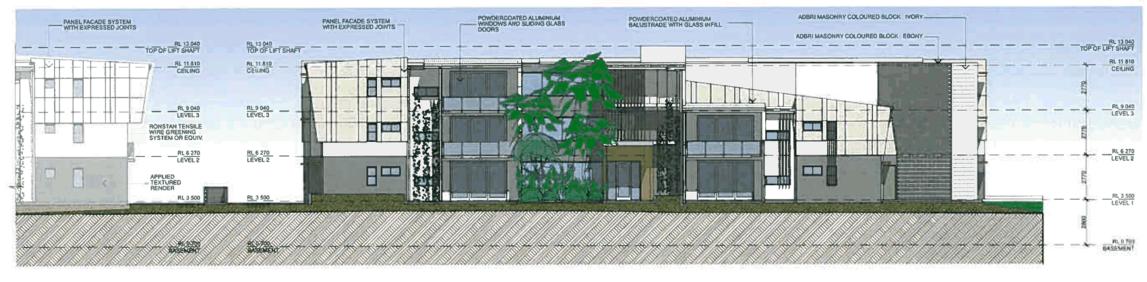

development approval scole: 1:200 @ A1, 1:400 @ A3 issue: 12 date: 03-07-2015

north

2975/DA/11

<sup>01</sup> BUILDING D : WEST ELEVATION

### PROPOSED RESORT APARTMENTS TWIN WATERS NOVOTEL RESORT

ABACUS PROPERTY GROUP

BUILDING D : ELEVATION & SECTION

 development approval

 scole:
 1:100 @ A1, 1:200 @ A3

 issue:
 12
 date:
 03-07-2015

2975/DA/16