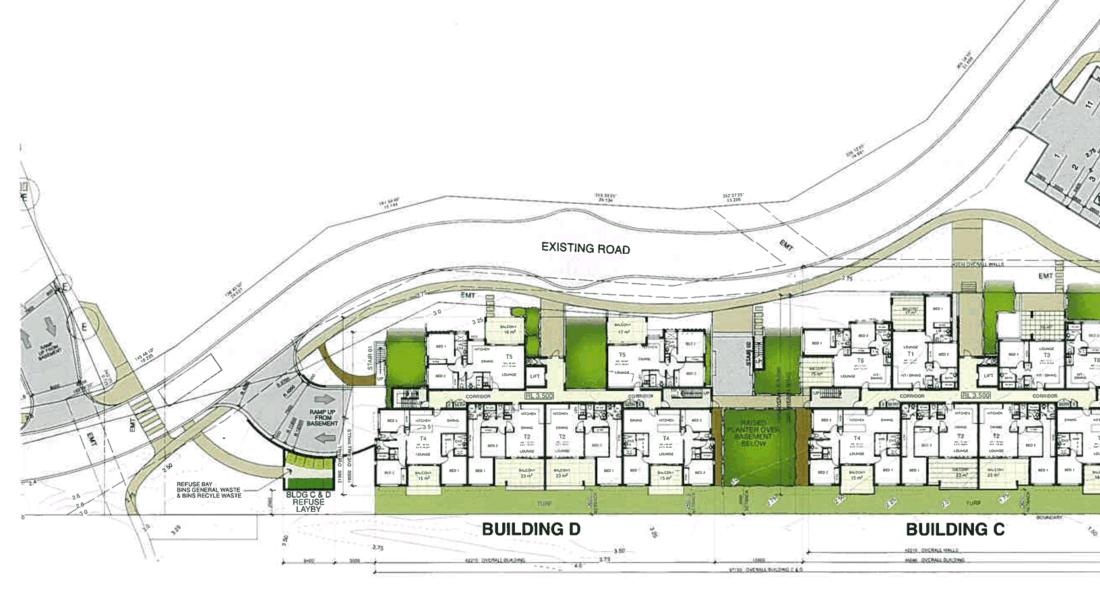

# TWIN WATERS NOVOTEL RESORT

**BUILDING A : ELEVATION & SECTION** 

2975/DA/07

BUILDINGS C & D : LEVEL 1 FLOOR PLAN (LEVEL 2 SIMILAR) 01

PROPOSED RESORT APARTMENTS TWIN WATERS NOVOTEL RESORT

ABACUS PROPERTY GROUP BUILDING C & D : LEVEL 1 FLOOR PLAN (LEVEL 2 SIMILAR)