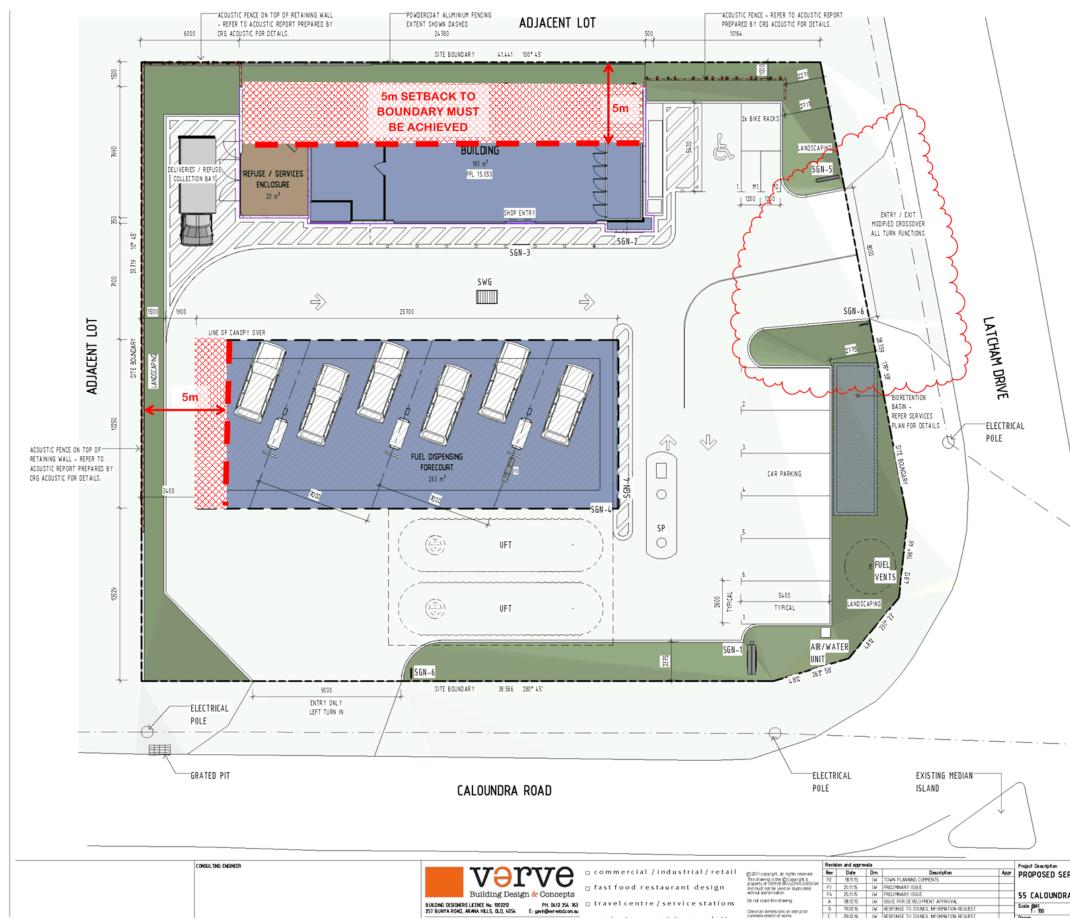

## THIS DRAWING IS NOT FOR CONSTRUCTION RPD: LOT 1 & ON RP97821 PARISH OF BRIBIE COUNCIL: SUNSHINE COAST SITE AREA: 1672m<sup>2</sup> DEVELOPMENT ASSESSMENT: BUILDING AREAS: - SERVICE STATION - 187m<sup>2</sup> FUEL DISPENSING FORECOURT - 263m<sup>2</sup> - 20m² - REFUSE ENCLOSURE TOTAL AREA: - 207m² (EXCLUSED FUEL DISPENSING FORECOURT) CAR PARKING: TOTAL CAR PARKING REQUIRED: - 8 (1 SPACE/25m<sup>2</sup> OF GFA, $187m^2 = 7.5$ SPACES) TOTAL CAR PARKING PROVIDED: - 7 TOTAL MOTORBIKE PARKING PROVIDED: - 2 LEGEND

| FB    | FILL BOX - REFER FUEL ENG. FOR DETAIL               |
|-------|-----------------------------------------------------|
| SGN-1 | MAIN PYLON SIGNAGE TO FUEL<br>RETAILER'S STANDARDS  |
| SGN-2 | BLADE SIGNAGE TO FUEL RETAILER'S<br>STANDARDS       |
| SGN-3 | FASCIA SIGNAGE TO FUEL RETAILER'S<br>STANDARDS      |
| SGN-4 | FASCIA SIGNAGE TO FUEL RETAILER'S<br>STANDARDS      |
| SGN-5 | PRICE BOARD SIGNAGE TO FUEL<br>RETAILER'S STANDARDS |
| SGN-6 | DIRECTIONAL SIGNAGE TO FUEL<br>RETAILER'S STANDARDS |
| SP    | SPELL PURACEPTOR - REFER CIVIL ENG.<br>FOR DETAIL   |
| SWG   | STORMWATER GULLY - REFER CIVIL ENG.<br>FOR DETAIL   |
| UFT   | UNDERGROUND FUEL TANK                               |

EXISTING MEDIAN

ISLAND

| RVICES STATION     | PROP. SITE PLAN             |          |  |
|--------------------|-----------------------------|----------|--|
| A RD, CALOUNDRA    |                             |          |  |
| Oate<br>NOV - 2015 | Job Number - Drawing Number | Revision |  |