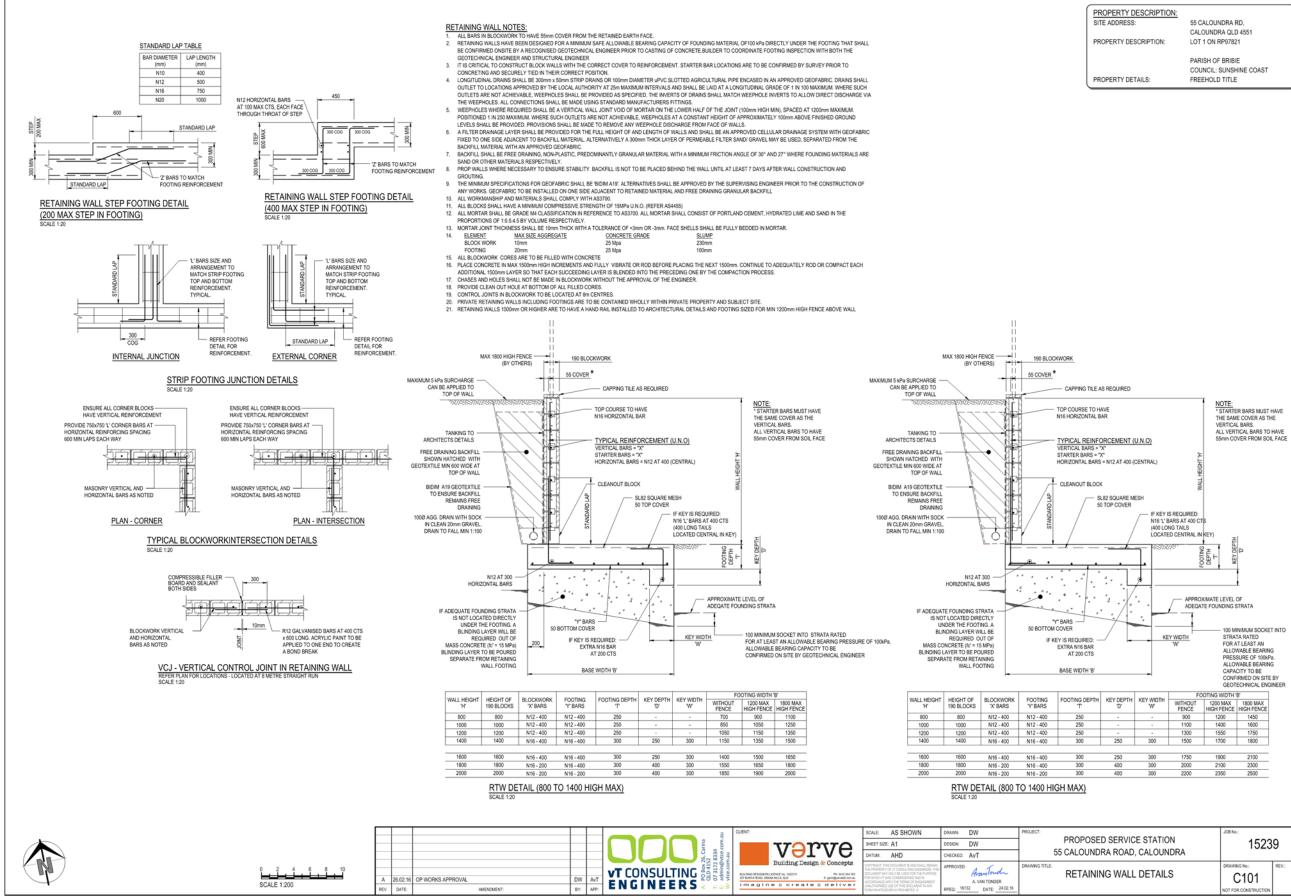

| PROPOSED SERVICE STATION<br>5 CALOUNDRA ROAD, CALOUNDRA | JOB No.:<br>15239                             |       |
|---------------------------------------------------------|-----------------------------------------------|-------|
| RETAINING WALL DETAILS                                  | DRAIMING No.:<br>C101<br>NOT FOR CONSTRUCTION | REV.: |