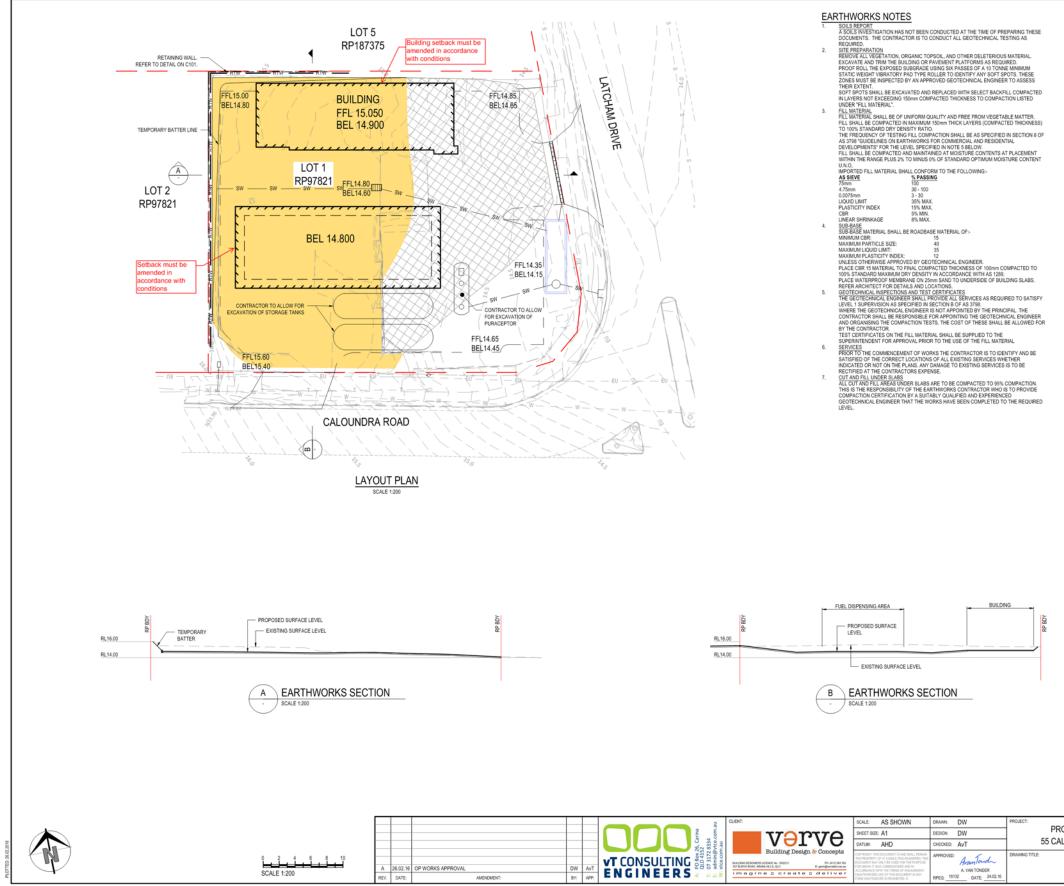

| PROPERTY DESCRIPTION:<br>SITE ADDRESS:                                                                              | 55 CALOUN<br>CALOUNDR       |                         |        |  |  |
|---------------------------------------------------------------------------------------------------------------------|-----------------------------|-------------------------|--------|--|--|
| PROPERTY DESCRIPTION:                                                                                               | LOT 1 ON R<br>PARISH OF     |                         |        |  |  |
| PROPERTY DETAILS:                                                                                                   | COUNCIL: S                  | SUNSHINE COAST<br>TITLE |        |  |  |
|                                                                                                                     |                             |                         |        |  |  |
| LEGEND                                                                                                              |                             |                         |        |  |  |
|                                                                                                                     | EXISTING PR<br>EXISTING CO  | ROPERTY BOUNDAN         | RY     |  |  |
|                                                                                                                     | EXISTING CO                 | ONTOUR - MAJOR          |        |  |  |
|                                                                                                                     | EXISTING KE                 | RB AND CHANNEL          |        |  |  |
| SW                                                                                                                  |                             | ORMWATER DRAIN          |        |  |  |
| S<br>W                                                                                                              | EXISTING SE<br>EXISTING W   |                         |        |  |  |
| EU                                                                                                                  | EXISTING EL                 | ECTRICAL UNDER          | GROUND |  |  |
| - x x x x x x x x x                                                                                                 |                             | MMUNICATIONS            |        |  |  |
|                                                                                                                     | EXTENT OF                   |                         |        |  |  |
|                                                                                                                     | EASEMENT B                  |                         |        |  |  |
|                                                                                                                     | BUILDING<br>KERB AND C      | HANNEL                  |        |  |  |
|                                                                                                                     | KERB<br>RETAINING \         | WALL                    |        |  |  |
| SW SW<br>RW RW                                                                                                      | STORMWATE                   | ED DDAINAGE             |        |  |  |
| SS<br>w w                                                                                                           | CEMED                       |                         |        |  |  |
|                                                                                                                     | STORMWATE                   | N<br>ER SUBSOIL DRAIN   |        |  |  |
| + 27.35                                                                                                             |                             | ENCE<br>JRFACE LEVEL    |        |  |  |
| + RL1.234                                                                                                           |                             | SURFACE LEVEL           |        |  |  |
|                                                                                                                     |                             |                         |        |  |  |
| CONTRACTOR TO PROVIDE SE<br>RETAINING WALLS PRIOR TO B                                                              | ACKFILLING                  | ONDUITS BEHIND          |        |  |  |
| FILL = 116<br>BULK EARTHWORKS LEVELS (E                                                                             | FILL = 116m2                |                         |        |  |  |
| <ul> <li>150mm AND 50mm BEDDING S</li> <li>100mm AND 50mm BEDDING S</li> <li>150mm STRIPPING OF TOP SOIL</li> </ul> | AND (EXTERN<br>AND (INTERNA | AL SLAB).<br>AL SLAB).  |        |  |  |
| EARTHWORKS VOLUME QUANT<br>NO ALLOWANCE HAS BEEN MAI                                                                |                             |                         |        |  |  |
| TANKS OR TRENCH EXCAVATIO                                                                                           |                             | TION, INGROUND          |        |  |  |
|                                                                                                                     |                             |                         |        |  |  |
|                                                                                                                     |                             |                         |        |  |  |
|                                                                                                                     |                             |                         |        |  |  |
|                                                                                                                     |                             |                         |        |  |  |
|                                                                                                                     |                             |                         |        |  |  |
|                                                                                                                     |                             |                         |        |  |  |
|                                                                                                                     |                             |                         |        |  |  |
|                                                                                                                     |                             |                         |        |  |  |
|                                                                                                                     |                             |                         |        |  |  |
|                                                                                                                     |                             |                         |        |  |  |
|                                                                                                                     |                             |                         |        |  |  |
|                                                                                                                     |                             |                         |        |  |  |
|                                                                                                                     |                             |                         |        |  |  |
|                                                                                                                     |                             |                         |        |  |  |
|                                                                                                                     |                             | JOB No.:                |        |  |  |
| DPOSED SERVICE STATION<br>LOUNDRA ROAD, CALOUNDRA                                                                   |                             | 1523                    |        |  |  |
| EARTHWORKS                                                                                                          |                             | DRAWING No .:           | REV.:  |  |  |
|                                                                                                                     |                             | C100                    | A      |  |  |