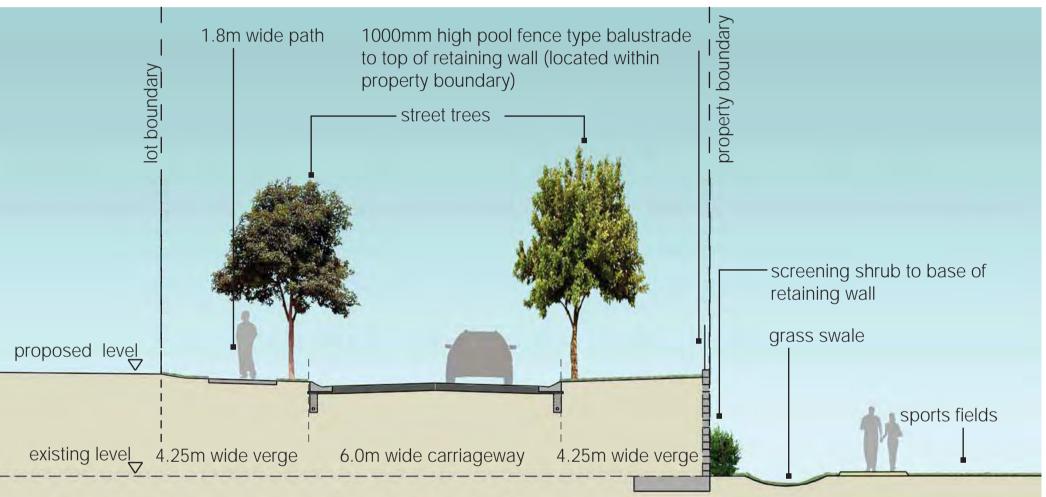

### section E

retaining wall solution with sports complex (western boundary) 1:100