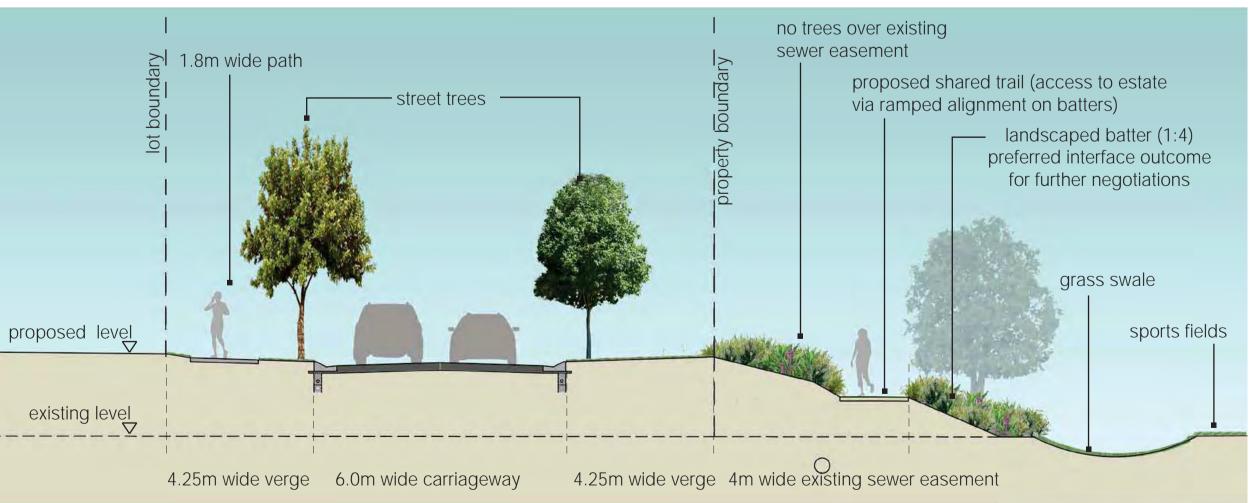

### section C

planted batter solution with sports complex (south western boundary) 1:100