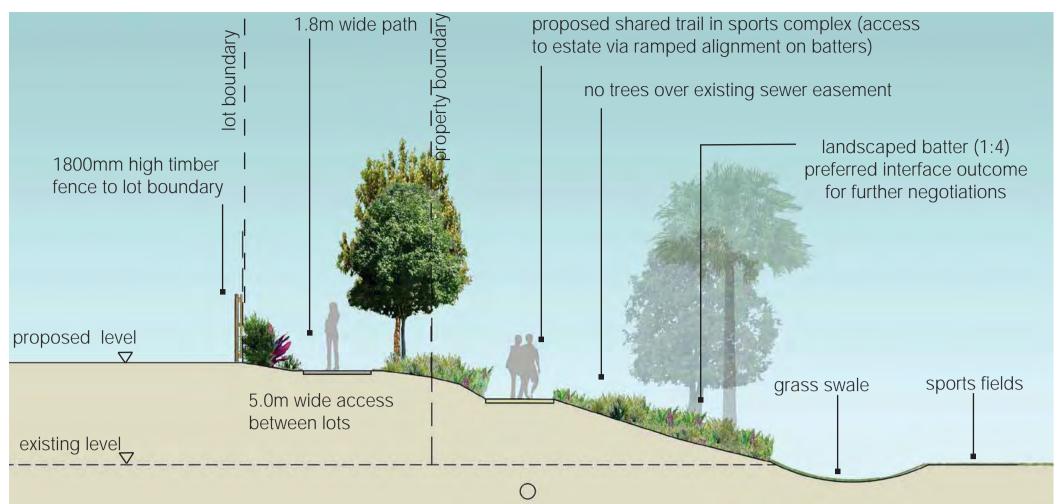

### section D

planted batter solution with sports complex (southern boundary) 1:100