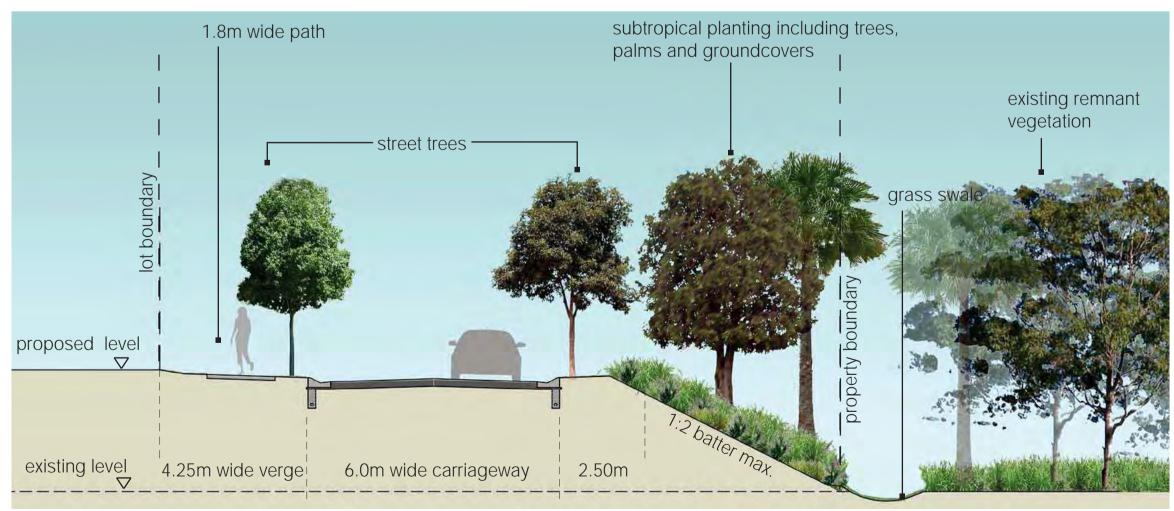

### section F

1 in 2 embankment slope with sports complex (existing vegetation interface) 1:100

scale 1:100 @ A1 1:200 @ A3 project number drawing number SD-07 [F]

landscape architecture date master planning 03-04-2012 urban design