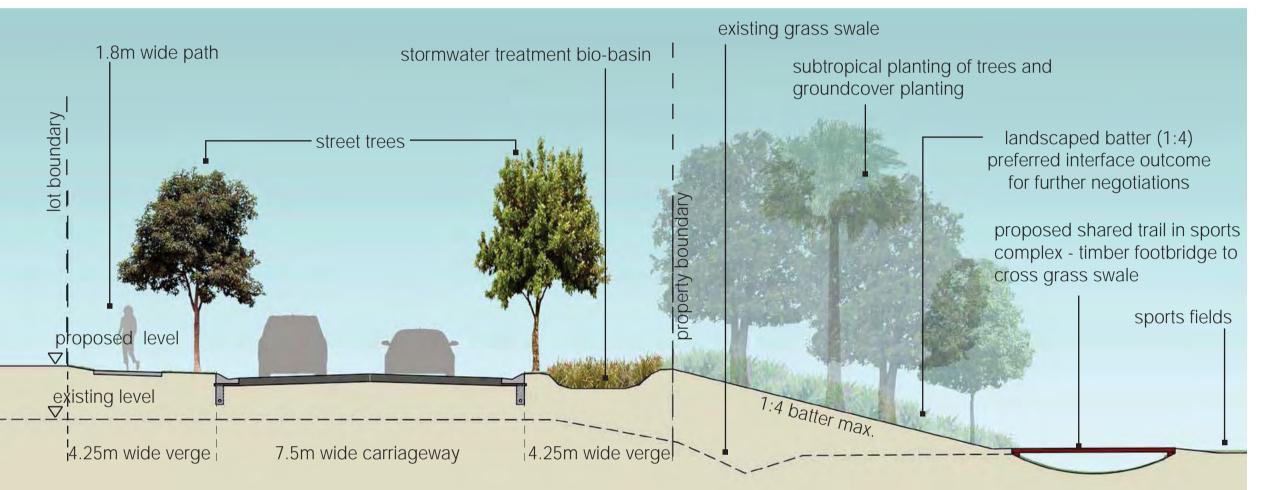

### section B

planted batter solution with sports complex (north western boundary) 1:100