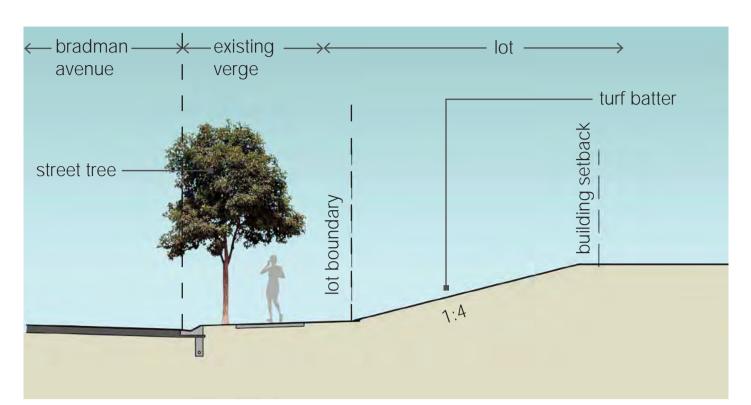

### section A

possible planted batter solution to address level difference in street frontage (interim solution) 1:100