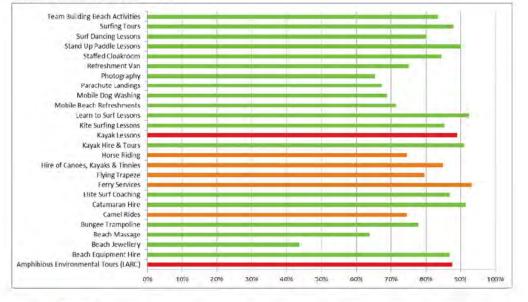

The following were considered to be top priorities for prospective business operators interested in operating a business on council-controlled land. Further assessment and discussion with relevant stakeholders has provided the following outcomes in relation to these priorities.

| Top Priorities                                                                                                       | Assessment Outcomes                                                                                                                                                                                                                                                                                                                                                                             |
|----------------------------------------------------------------------------------------------------------------------|-------------------------------------------------------------------------------------------------------------------------------------------------------------------------------------------------------------------------------------------------------------------------------------------------------------------------------------------------------------------------------------------------|
| Permits to be issued for a period longer<br>than three years to allow for long-term<br>planning                      | The Land Act 1994, stipulates that Trustee<br>Permits must not be for more than three<br>years. Given prospective business operators<br>have indicated they wish to operate from land<br>where council is Trustee, these requirements<br>must be adhered to.                                                                                                                                    |
|                                                                                                                      | Council's local law stipulates that the term of<br>an approval commences on the date the<br>approval is granted and expires the next 30 <sup>th</sup><br>day of June, unless otherwise specified in the<br>approval.                                                                                                                                                                            |
|                                                                                                                      | Given the two pieces of legislation differ; it is<br>proposed that Council adopt the same<br>approach when issuing permits on all<br>council-controlled land, and therefore issue a<br>permit for three years.                                                                                                                                                                                  |
| Ability to sell permits along with the business, if an operator chooses to sell                                      | The Land Regulation 2009 (subordinate legislation to the Land Act 1994) stipulates that a Trustee must not allow a permittee to transfer, sublet or mortgage the permittee's right to use the trust land. As Trustee, council is required to ensure these requirements are adhered to.                                                                                                          |
|                                                                                                                      | Council's local laws allow for a transfer of<br>approval, however, council's <i>Community</i><br><i>Land and Complementary Commercial</i><br><i>Activity Policy</i> stipulates that permits are not<br>transferrable.                                                                                                                                                                           |
|                                                                                                                      | Given council's policy and the <i>Land Act 1994</i> stipulates that permits are not transferrable, it is proposed that this same approach be used within the 2013 application process.                                                                                                                                                                                                          |
| Flexible permit conditions, allowing for<br>roving permit locations to accommodate<br>weather and/or surf conditions | Based on the assessment of activities and<br>locations, it is possible that roving permit<br>locations can be accommodated. However<br>both council's local laws and relevant state<br>legislation stipulate requirements in relation<br>to prohibited activities, and therefore council<br>has an obligation to ensure these are<br>adhered to when considering flexible permit<br>conditions. |
|                                                                                                                      | It is proposed that region wide permits be<br>supported providing flexible permit locations<br>to accommodate weather and/or surf<br>conditions.                                                                                                                                                                                                                                                |

| Top Priorities                                         | Assessment Outcomes                                                                                                                                                                                                                                                                                                                                                                                                             |
|--------------------------------------------------------|---------------------------------------------------------------------------------------------------------------------------------------------------------------------------------------------------------------------------------------------------------------------------------------------------------------------------------------------------------------------------------------------------------------------------------|
| Access to amenities (toilets, showers and car parking) | Access to amenities, such as toilets and<br>showers is permitted, however it is council's<br>preference that exclusive car parking not be<br>allocated due to the impact this places on<br>already heavily congested parking areas.<br>However, should existing arrangements be in<br>place where exclusive signage has been<br>displayed allocating a car park for a<br>commercial operator, this arrangement may<br>continue. |
|                                                        | Should an operator require an exclusive car parking space, this will be considered in line with council's local laws.                                                                                                                                                                                                                                                                                                           |
| Access to resources (water and electricity)            | It is council's preference that prospective<br>business operators not require access to<br>council resources, such as water and<br>electricity and that any activity requiring<br>these resources be supplied by the operator<br>e.g. a refreshment van be self-sufficient,<br>including the provision of water and<br>electricity.                                                                                             |
|                                                        | However, should existing arrangements be in<br>place where an operator already has access<br>to these resources, with a separate metre<br>having been installed on council's resources,<br>this arrangement will continue.                                                                                                                                                                                                      |