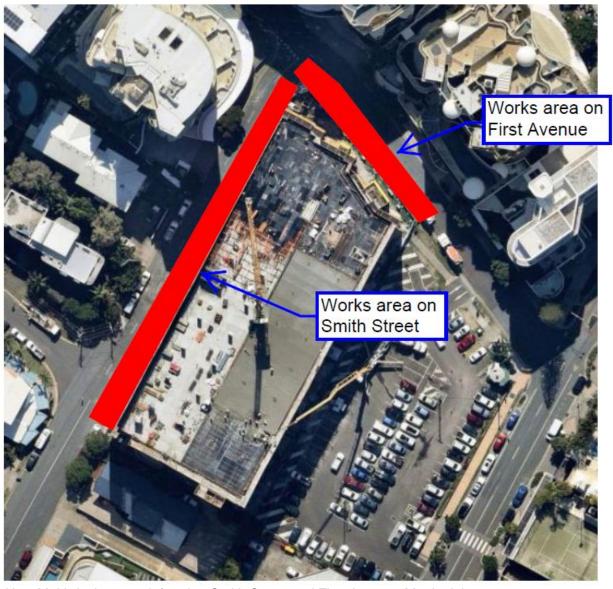

# Notice to businesses, residents and motorists Upcoming traffic changes at First Avenue and Smith Street, Mooloolaba

24 August – end September 2020 (weather permitting)

Construction has reached a new milestone on what will be the new eight-storey car park, with the concrete structure of all levels now built. The multi-deck car park is expected to be completed in time for the peak summer holiday season, weather permitting.

Construction hours will be between 6.30am and 6pm, Monday – Saturday, weather and site conditions permitting.

To see the location of the works area, please refer to the map on page 2.