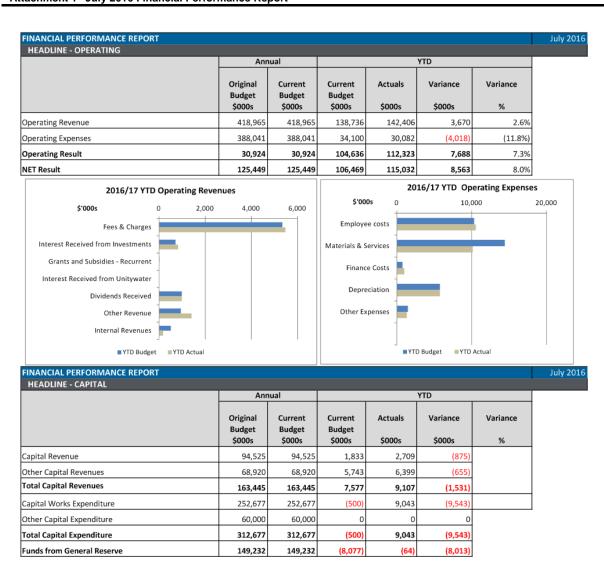

225 200

| FINANCIAL PERFORMANCE REPORT         |                  |                  |                  |         |          |          | July 2016        |
|--------------------------------------|------------------|------------------|------------------|---------|----------|----------|------------------|
| STATEMENT OF INCOME & EXPENSES       | Anr              | Annual YTD       |                  |         |          |          | Annual           |
|                                      | Original         | Current          | Current          | Actuals | Variance | Variance | Forecast         |
|                                      | Budget<br>\$000s | Budget<br>\$000s | Budget<br>\$000s | \$000s  | \$000s   | %        | Budget<br>\$000s |
| Operating Revenue                    | ,,,,,,           | , , , , ,        |                  | ,       |          |          |                  |
| Net Rates and Utility Charges        | 259,339          | 259,339          | 130,214          | 133,533 | 3,319    | 2.5%     | 259,339          |
| Fees and Charges                     | 62,787           | 62,787           | 5,343            | 5,475   | 132      | 2.5%     | 62,787           |
| Interest Received from Investments   | 8,603            | 8,603            | 717              | 831     | 114      | 16.0%    | 8,603            |
| Operating Grants and Subsidies       | 12,077           | 12,077           | 18               | 5       | (13)     | (71.4%)  | 12,077           |
| Operating Contributions              | 706              | 706              | 3                | 0       | (3)      | (100.0%) | 706              |
| Interest Received from Unity Water   | 23,933           | 23,933           | О                | 0       | 0        | 0.0%     | 23,933           |
| Dividends Received                   | 26,162           | 26,162           | 985              | 985     | 0        | 0.0%     | 26,162           |
| Other Revenue                        | 19,189           | 19,189           | 943              | 1,404   | 461      | 48.8%    | 19,189           |
| Internal Sales/Recoveries            | 6,170            | 6,170            | 512              | 172     | (340)    | (66.4%)  | 6,170            |
| Community Service Obligations        | 0                | 0                | (0)              | 0       | 0        | (100.0%) | C                |
| Total Operating Revenue              | 418,965          | 418,965          | 138,736          | 142,406 | 3,670    | 2.6%     | 418,965          |
| Operating Expenses                   |                  |                  |                  |         |          |          |                  |
| Employee Costs                       | 128,393          | 128,393          | 10,319           | 10,523  | 204      | 2.0%     | 128,393          |
| Materials and Services               | 161,701          | 161,614          | 14,416           | 10,119  | (4,297)  | (29.8%)  | 161,919          |
| Internal Materials and Services      | 0                | 0                | 0                | 0       | 0        | 0.0%     | (                |
| Finance Costs                        | 9,684            | 9,684            | 744              | 975     | 231      | 31.1%    | 9,684            |
| Company Contributions                | 1,421            | 1,421            | 1,421            | 1,400   | (21)     | (1.5%)   | 1,421            |
| Depreciation Expense                 | 68,920           | 68,920           | 5,743            | 5,743   | 0        | 0.0%     | 68,920           |
| Other Expenses                       | 17,924           | 18,010           | 1,456            | 1,322   | (135)    | (9.2%)   | 18,010           |
| Competitive Neutrality Adjustments   | (0)              | (0)              | 0                | 0       | (0)      | (100.0%) | (0               |
| Total Operating Expenses             | 388,041          | 388,041          | 34,100           | 30,082  | (4,018)  | (11.8%)  | 388,346          |
| Operating Result                     | 30,924           | 30,924           | 104,636          | 112,323 | 7,688    | 7.3%     | 30,619           |
| -                                    |                  |                  |                  |         |          |          |                  |
| Capital Revenue                      |                  |                  |                  |         |          |          |                  |
| Capital Grants and Subsidies         | 12,525           | 12,525           | 0                | 0       | 0        | 0.0%     | 12,525           |
| Capital Contributions - Cash         | 22,000           | 22,000           | 1,833            | 2,709   | 875      | 47.8%    | 22,000           |
| Capital Contributions - Fixed Assets | 60,000           | 60,000           | 0                | 0       | 0        | 0.0%     | 60,000           |
| Total Capital Revenue                | 94,525           | 94,525           | 1,833            | 2,709   | 875      | 47.8%    | 94,525           |
| Not Book In                          | 425              | 400 600          | 100 100          | 445.655 | 0.555    | 0.004    | 405.11           |
| Net Result                           | 125,449          | 125,449          | 106,469          | 115,032 | 8,563    | 8.0%     | 125,144          |