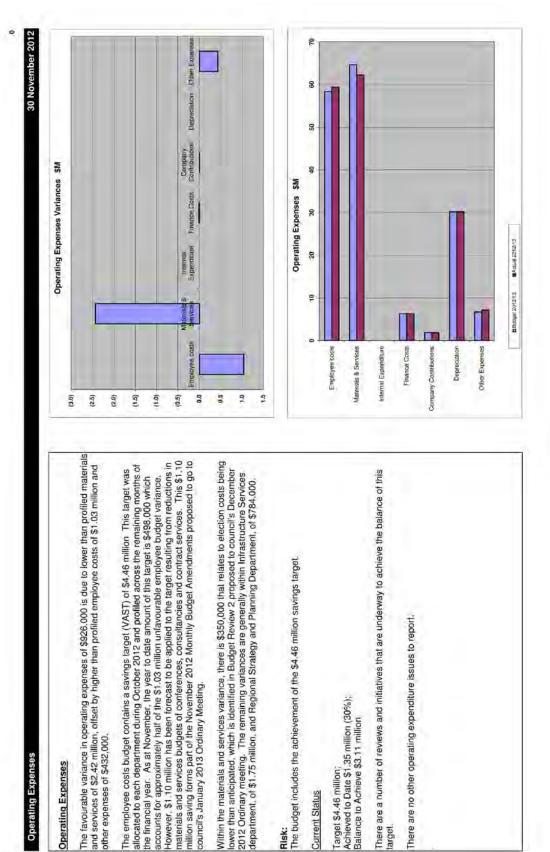

## Operating Expenses

The favourable variance in operating expenses of \$925,000 is due to lower than profiled materials and services of \$2.42 million offset by higher than profiled employee costs of \$1.03 million and other expenses of \$432,000. The employee costs budget contains a savings target (VAST) of \$4.46 million. This target was allocated to each department during October 2012 and profiled across the remaining months of the manaly year. As at November 2012 and profiled across the remaining months of the manaly less and the same of the same of

Within the materials and services variance, there is \$350,000 that relates to election costs being lower than anticipated, which is identitied in Budget Review 2 proposed to council's December 2012 Ordinary meeting. The remaining variances are generally within Infrastructure Services Department, of \$1,75 million, and Regional Strategy and Planning Department, of \$784,000.