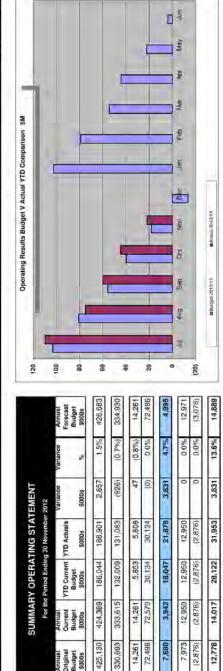

## Operating Net Result

Operating Contribution/(Shortfall)

ansfer from Reserves

inster to Reserves

Less Operating Expe ass interest Expense

ess Depreciation

Operating Revenue

Council's financial results at 30 November 2012 shows the organisation with a \$3.83 million higher than forecasted operating position against the year to date budget

This operating surplus variation is partly made up of higher than profiled revenue of \$2.85 million and lower than profiled operating expenses of \$926,000