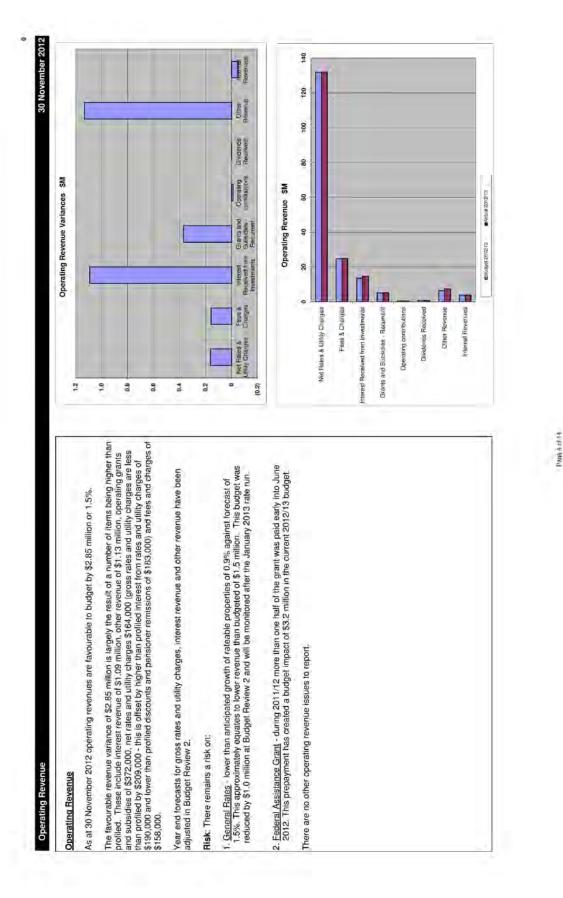

## Operating Revenue

The favourable revenue variance of \$2.85 million is largely the result of a number of items being higher than profiled. These include interest revenue of \$1.13 million, other revenue of \$1.09 million, operating grants and subsidies of \$372,000, net rates and utility charges \$164,000 (gross rates and utility charges are less than profiled by \$209,000 - this is offset by higher than profiled interest from rates and utility charges of \$183,000 and fees and charges of \$158,000. Year end forecasts for gross rates and utility charges, interest revenue and other revenue nave been adjusted in Budget Review 2.