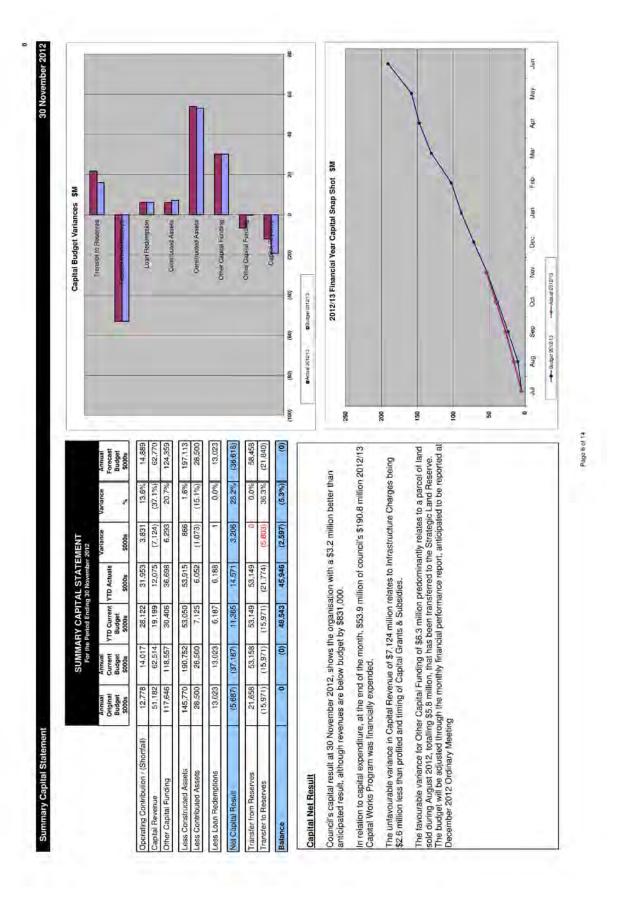

## Operating Net Result

Operating Contribution/(Shortfall)

ansfer from Reserves

inster to Reserves

Less Operating Expe ass interest Expense

ess Depreciation

Operating Revenue

Council's financial results at 30 November 2012 shows the organisation with a \$3.83 million higher than forecasted operating position against the year to date budget

This operating surplus variation is partly made up of higher than profiled revenue of \$2.85 million and lower than profiled operating expenses of \$926,000