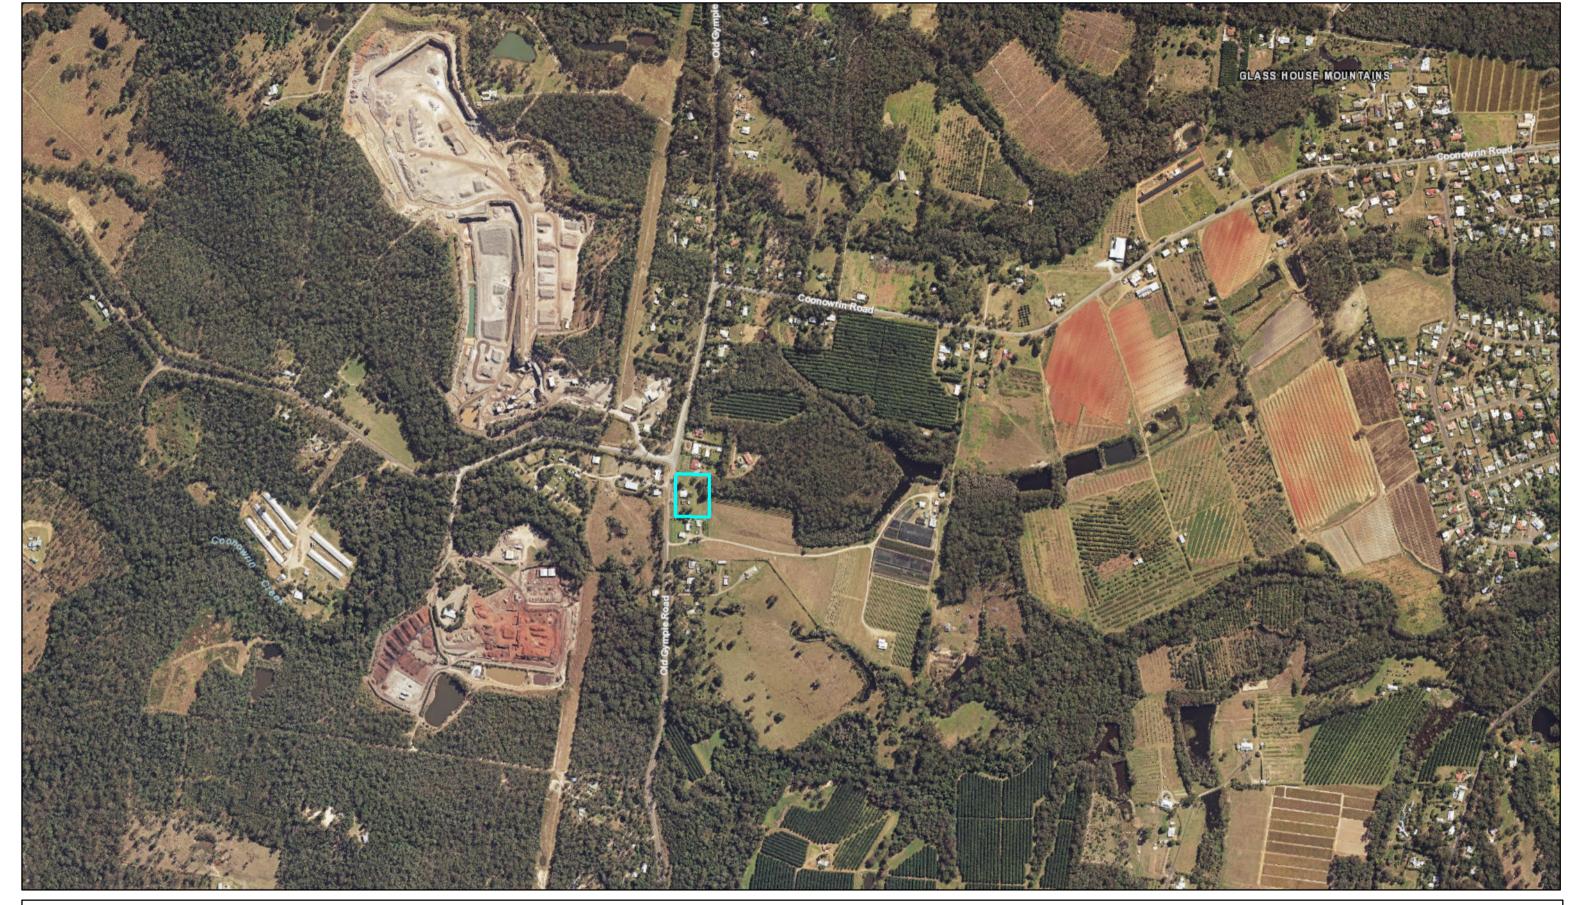

## Lot 1 RP105818, 1998 Old Gympie Rd, Glasshouse Mountains

Sunshine Coast Council Locked Bag 72 Sunshine Coast Mail Centre QLD 4560

Disclaimer
While every care is taken to ensure the accuracy of this product, neither the Sunshine Coast Regional Council nor the State of Queensland makes any representations or warranties about its accuracy, reliability, completeness or suitability for any particular purpose and disclaims all responsibility and all liability (including without limitation, liability in negligence) for all expenses, losses, damages (including indirect or consequential damage) and costs that may occur as a result of the product being inaccurate or incomplete in any way or for any reason.