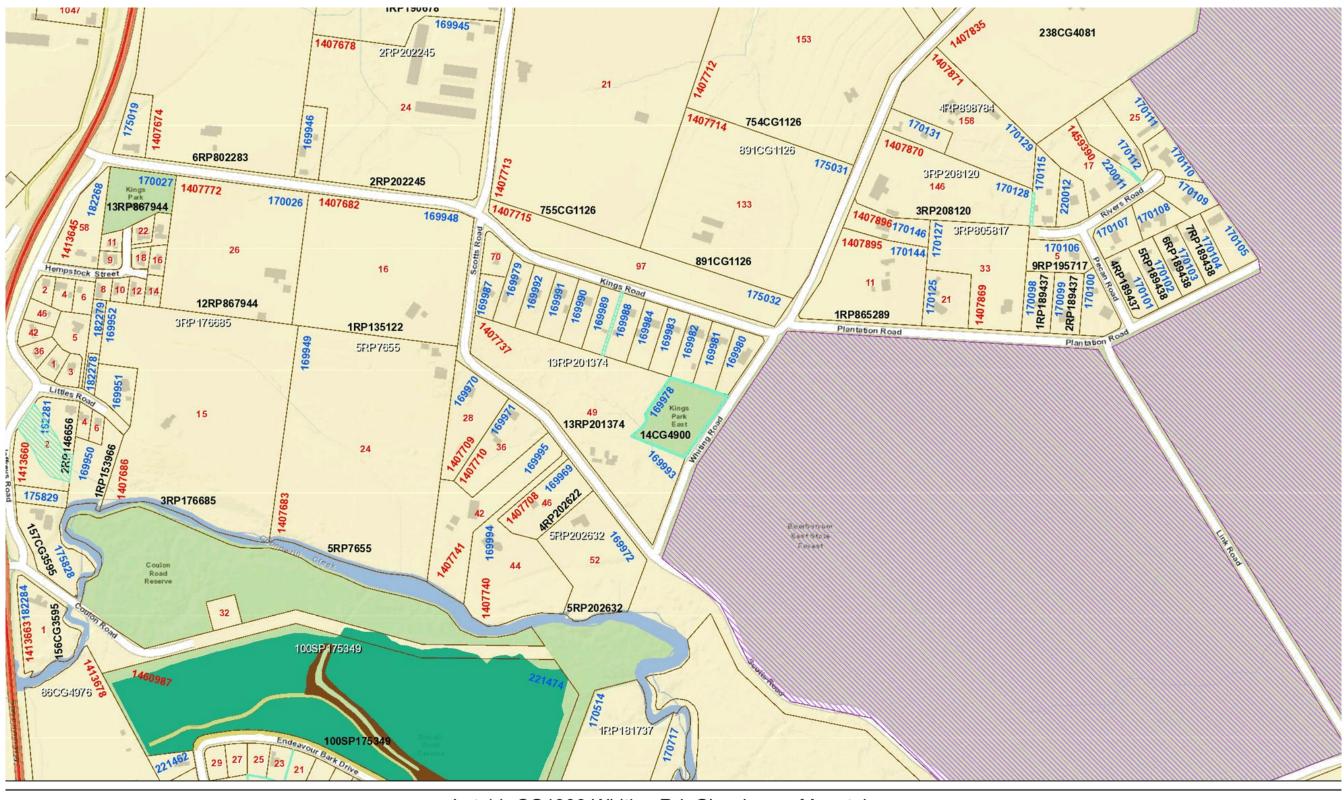

## Lot 14, CG4900 Whiting Rd, Glasshouse Mountains

Disclaimer While every care is taken to ensure the accuracy of this product, neither the Sunshine Coast Regional Council nor the State of Queensland makes any representations or warranties about its accuracy, refability, completeness or suitability for any particular purpose and disclaims all responsibility and all liability (including without imitation, liability in negligence) for all expenses, losses, damages (including indirect or consequential damage) and costs that may occur as a result of the product being inaccurate or incomplete in any way or for any reason.

© Crown & Council Copyright Reserved

ORDINARY MEETING AGENDA Item 8.3.1 Proposals to Name Council Infrastructure Attachment 4 Skerman Bushland Reserve Map