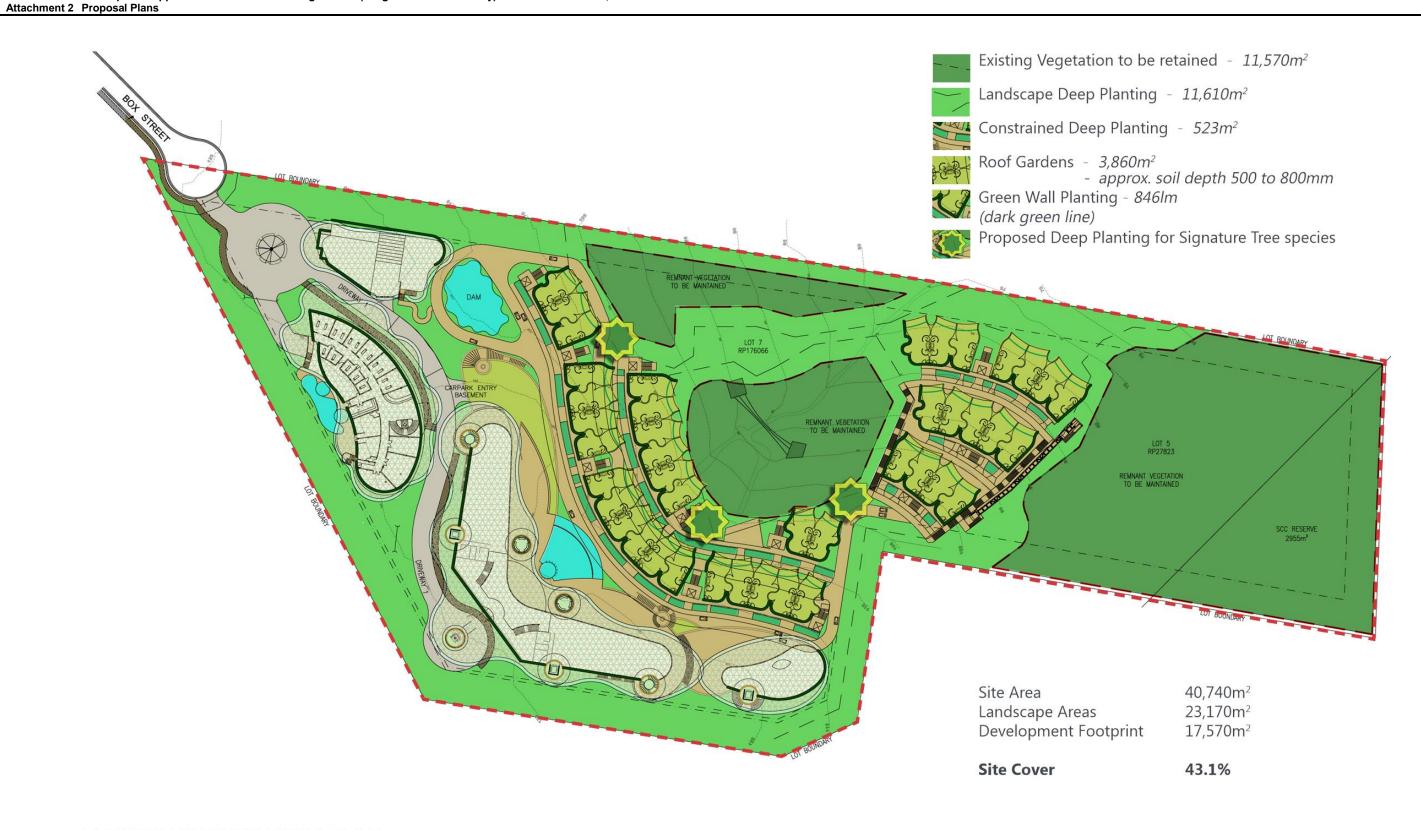

Plan to be read in conjunction with 'Tree Survey & Retention Plan' Issue B 2016-10-14 prepared by North Coast Environmental Services

0m

| Revision | Date       | Amendments                   |
|----------|------------|------------------------------|
| Α        | 28.10.2016 | For Review                   |
| В        | 15.03.2017 | For Approval                 |
| С        | 09.06.2017 | Boundary set back Adjustment |
| D        | 12.02.2018 | For Approval                 |
| E        | 19.02.2018 | Council RFI - For Approval   |

25m

50m

W: www.ProjectUrban.com.au P: 07 5443 2844 E: info@ProjectUrban.com.au Suite 1, Corner Surf Road & Gardak Stre Alexandra Headland QLD 4572

SITE LEGEND

Example of mini-funicular system installed to a private residence in Vail/USA