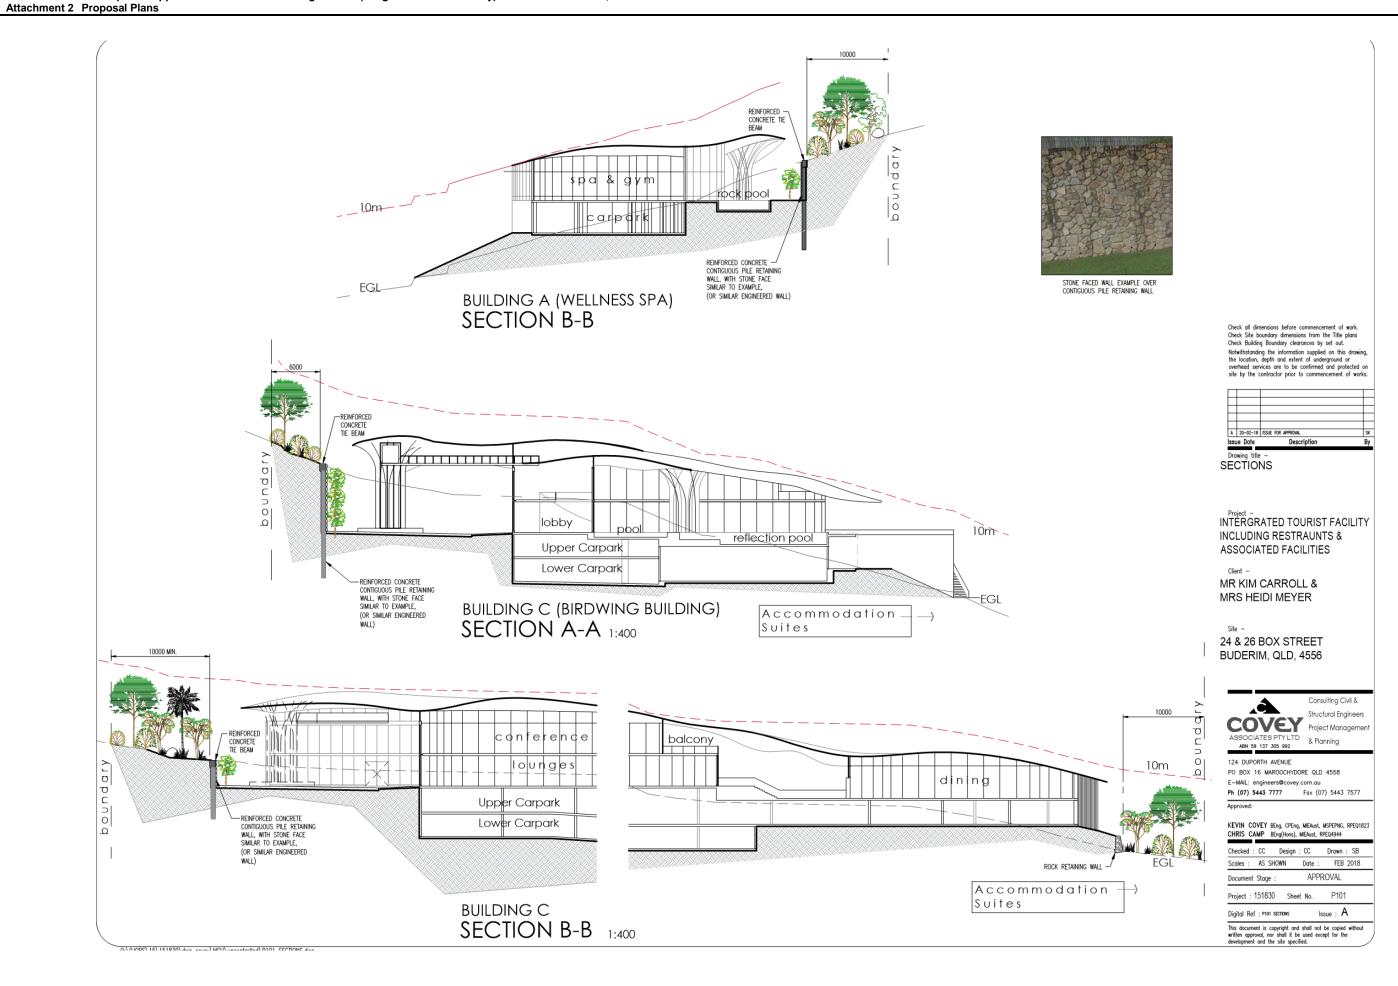

----|------------|------------------------------|
| Α        | 28.10.2016 | For Review                   |
| В        | 15.03.2017 | For Approval                 |
| С        | 09.06.2017 | Boundary set back Adjustment |
| D        | 12.02.2018 | For Approval                 |
| E        | 19.02.2018 | Council RFI - For Approval   |

25m

50m



W: www.ProjectUrban.com.au P: 07 5443 2844 E: info@ProjectUrban.com.au Suite 1, Corner Surf Road & Gardak Stre Alexandra Headland QLD 4572





SITE LEGEND





Example of mini-funicular system installed to a private residence in Vail/USA









| Job# 2   | 267-01     |  |
|----------|------------|--|
| Drawing  | SP_SMP_07  |  |
| Date     | 2018.02.12 |  |
| Revision | Н          |  |

Sunshine Coast Regional Council
OM Agenda Page 96 of 250



Sunshine Coast Regional Council
OM Agenda Page 97 of 250





**Sunshine Coast Regional Council** 

OM Agenda Page 98 of 250





**WilliamsonArchitects** 



HEIDI MEYER

Job # 267-01

Drawing SP\_BC\_02

Date 2016.09.21













BUILDING C (BIRDWING BUILDING)
NORTH WEST ELEVATION 1:400















| Job# 2   | 267-01     |
|----------|------------|
| Drawing  | SP_BC_08   |
| Date     | 2018.02.12 |
| Revision | Е          |

Sunshine Coast Regional Council
OM Agenda Page 103 of 250







GFA: 1015 m<sup>2</sup>
BUILDING A
UPPER FLOOR PLAN 1:500



BUILDING C



HEIDI MEYER

Job # 267-01 Drawing SP\_BA\_02 Date 2016.09.22

0 5 10 15

Sunshine Coast Regional Council
OM Agenda Page 104 of 250







BUILDING A (WELLNESS SPA)
GROUND FLOOR PLAN 1:500
30 PARKING SPACES





HEIDI ME