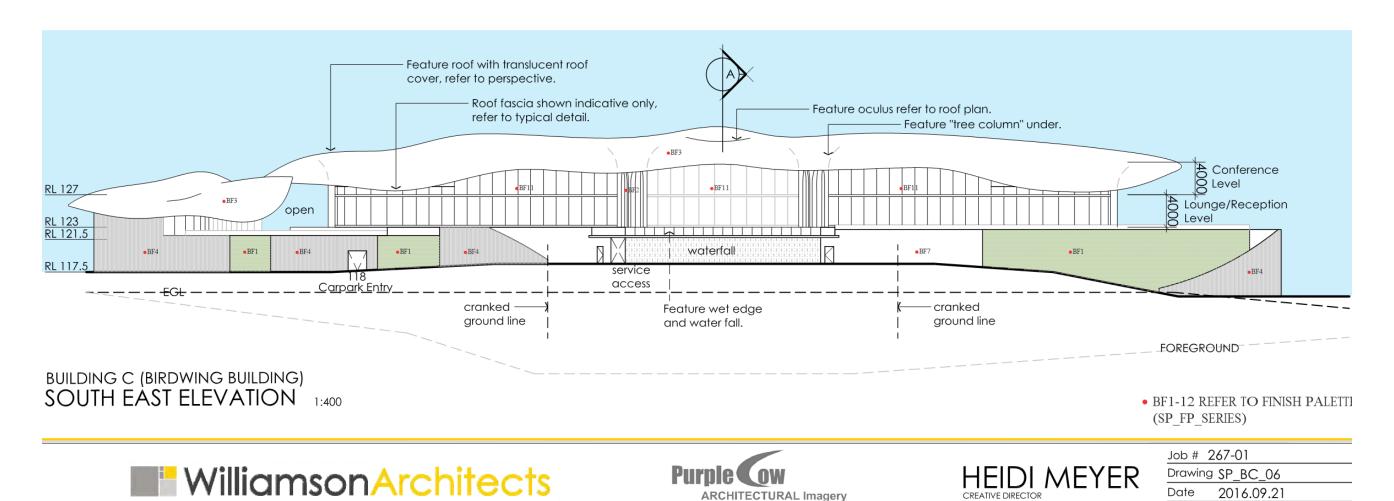

BUILDING C (BIRDWING BUILDING)
NORTH WEST ELEVATION 1:400

| Job# 2   | 267-01     |
|----------|------------|
| Drawing  | SP_BC_08   |
| Date     | 2018.02.12 |
| Revision | Е          |

Sunshine Coast Regional Council
OM Agenda Page 103 of 250