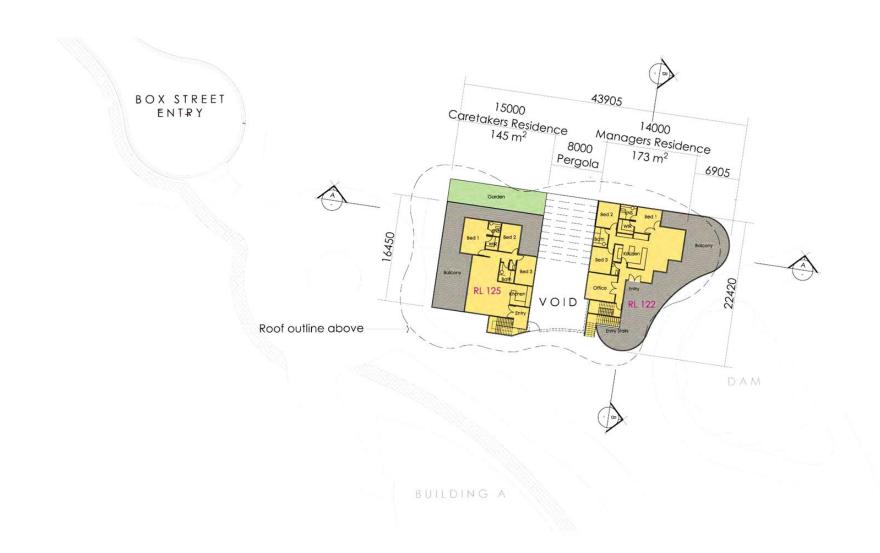

GFA: 318 m<sup>2</sup>
BUILDING B (CARETAKERS & MANAGERS RESIDENCE)
UPPER FLOOR PLAN 1:500

Job # 267-01
Drawing SP\_BB\_02
Date 2016.09.16

Sunshine Coast Regional Council
OM Agenda Page 108 of 250

**WilliamsonArchitects** 