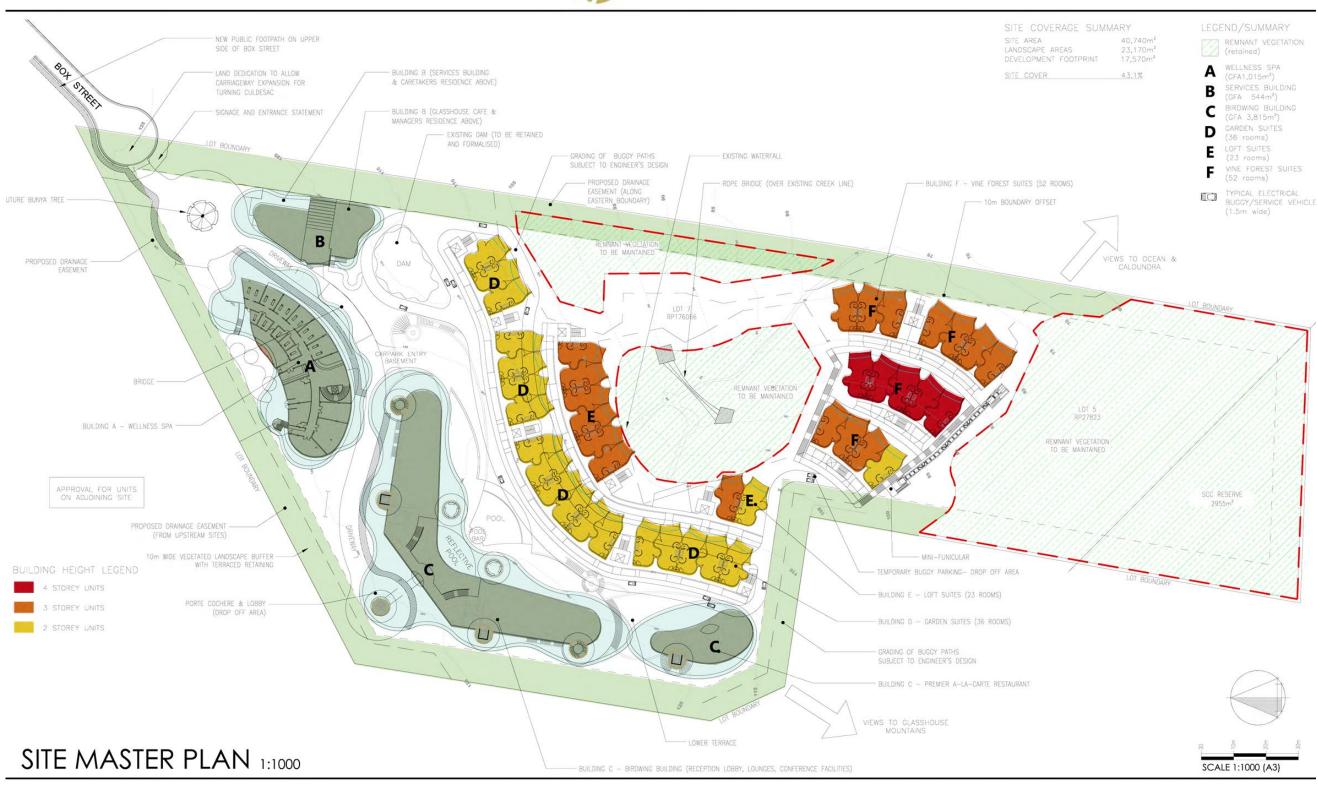

| Job# 2   | 267-01     |
|----------|------------|
| Drawing  | SP_SMP_01  |
| Date     | 2018.02.14 |
| Revision | J          |

Sunshine Coast Regional Council OM Agenda Page 93 of 250

LANDSCAPE TYPOLOGY PLAN

BADDERAM ECO LUXE RESORT & SPA

DF15032

OM Agenda Page 94 of 250 **Sunshine Coast Regional Council** 

NORTH

TREE RETENTION PLAN

D-08

**BADDERAM ECO LUXE RESORT & SPA** 

OB NO. DF15032