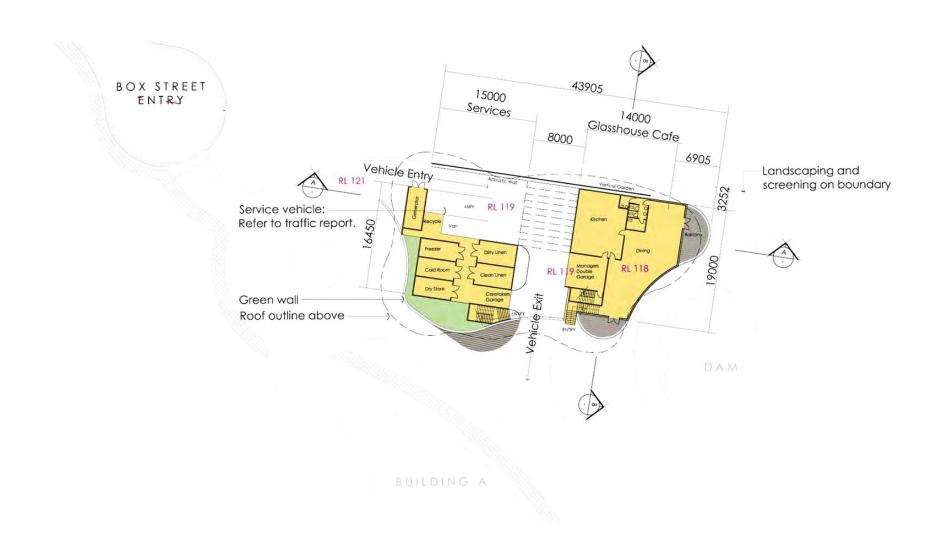

KITCHEN & DINING GFA: 226 m<sup>2</sup>
BUILDING B (SERVICES BUILDING & GLASSHOUSE CAFE)

GROUND FLOOR PLAN 1:500

Job # 267-01
Drawing SP\_BB\_01
Date 2016.09.16

Sunshine Coast Regional Council
OM Agenda Page 107 of 250

GFA: 318 m<sup>2</sup>
BUILDING B (CARETAKERS & MANAGERS RESIDENCE)
UPPER FLOOR PLAN 1:500

Job # 267-01
Drawing SP\_BB\_02
Date 2016.09.16

Sunshine Coast Regional Council
OM Agenda Page 108 of 250

**WilliamsonArchitects** 