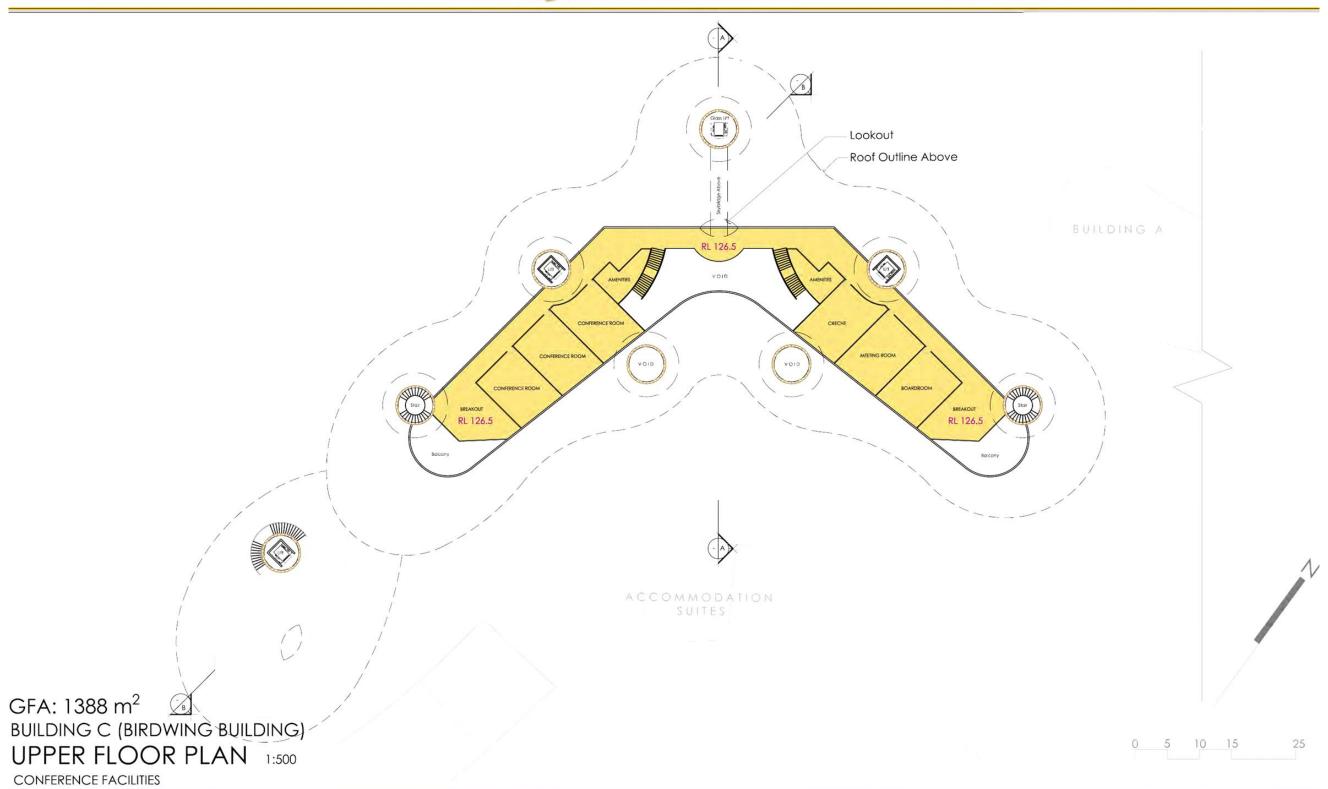

GFA: 1015 m<sup>2</sup>
BUILDING A
UPPER FLOOR PLAN 1:500

BUILDING C

HEIDI MEYER

Job # 267-01 Drawing SP\_BA\_02 Date 2016.09.22

0 5 10 15

Sunshine Coast Regional Council
OM Agenda Page 104 of 250

BUILDING A (WELLNESS SPA)
GROUND FLOOR PLAN 1:500
30 PARKING SPACES