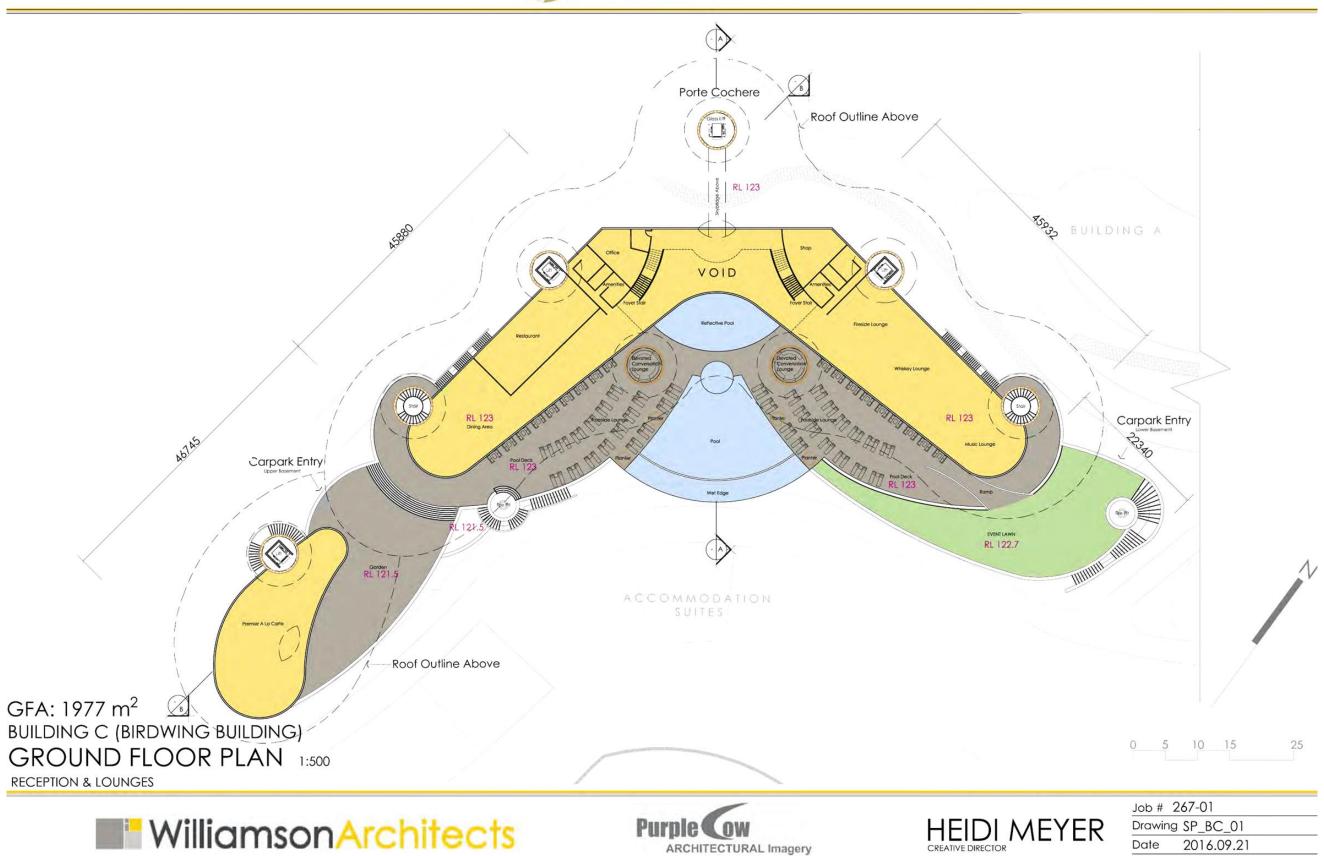

GFA: 1015 m<sup>2</sup>
BUILDING A
UPPER FLOOR PLAN 1:500

BUILDING C

HEIDI MEYER

Job # 267-01 Drawing SP\_BA\_02 Date 2016.09.22

0 5 10 15

Sunshine Coast Regional Council
OM Agenda Page 104 of 250

BUILDING A (WELLNESS SPA)
GROUND FLOOR PLAN 1:500
30 PARKING SPACES