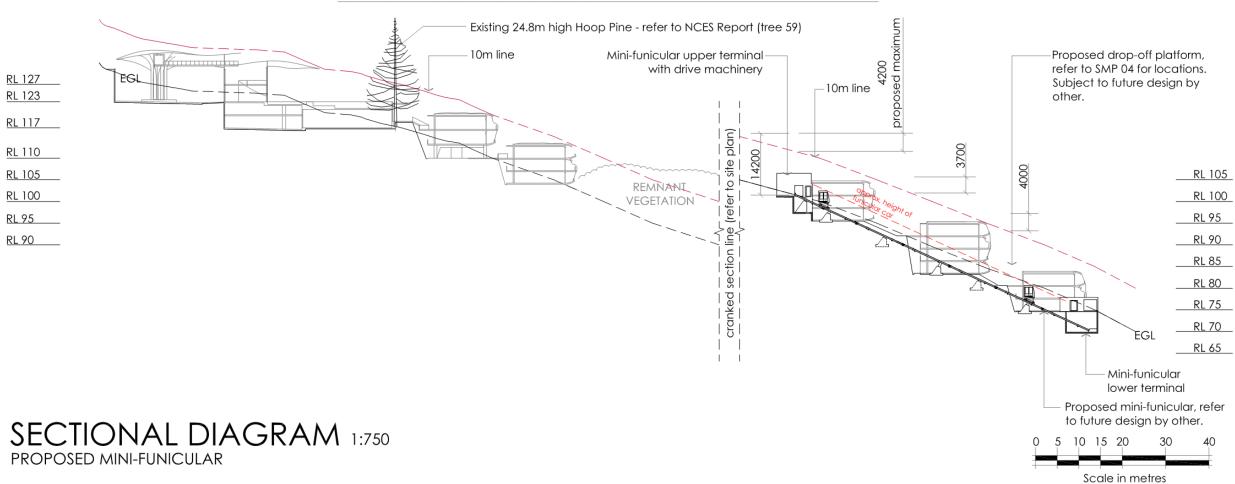

F15032



Plan to be read in conjunction with 'Tree Survey & Retention Plan' Issue B 2016-10-14 prepared by North Coast Environmental Services

0m

| Revision | Date       | Amendments                   |
|----------|------------|------------------------------|
| Α        | 28.10.2016 | For Review                   |
| В        | 15.03.2017 | For Approval                 |
| С        | 09.06.2017 | Boundary set back Adjustment |
| D        | 12.02.2018 | For Approval                 |
| E        | 19.02.2018 | Council RFI - For Approval   |

25m

50m



W: www.ProjectUrban.com.au P: 07 5443 2844 E: info@ProjectUrban.com.au Suite 1, Corner Surf Road & Gardak Stre Alexandra Headland QLD 4572





SITE LEGEND





Example of mini-funicular system installed to a private residence in Vail/USA









| Job# 2   | 267-01     |  |
|----------|------------|--|
| Drawing  | SP_SMP_07  |  |
| Date     | 2018.02.12 |  |
| Revision | Н          |  |

Sunshine Coast Regional Council
OM Agenda Page 96 of 250



Sunshine Coast Regional Council
OM Agenda Page 97 of 250





**Sunshine Coast Regional Council** 

OM Agenda Page 98 of 250





**WilliamsonArchitects** 



HEIDI MEYER

Job # 267-01

Drawing SP\_BC\_02

Date 2016.09.21













BUILDING C (BIRDWING BUILDING)
NORTH WEST ELEVATION 1:400















| Job# 2   | 267-01     |
|----------|------------|
| Drawing  | SP_BC_08   |
| Date     | 2018.02.12 |
| Revision | Е          |

Sunshine Coast Regional Council
OM Agenda Page 103 of 250







GFA: 1015 m<sup>2</sup>
BUILDING A
UPPER FLOOR PLAN 1:500



BUILDING C



HEIDI M