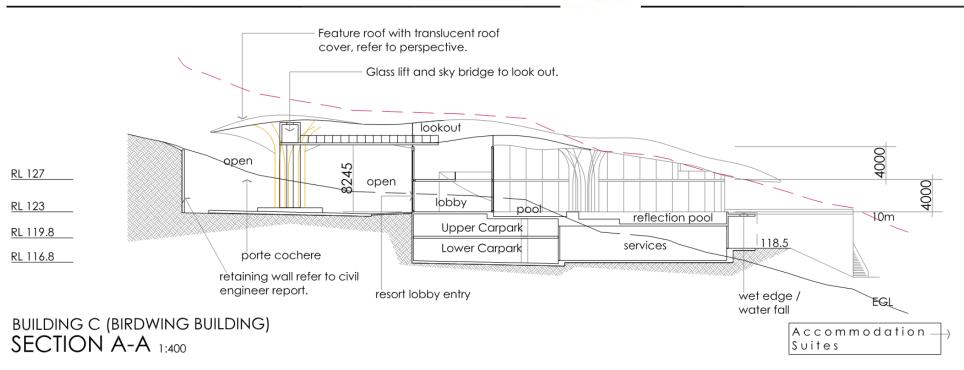

BUILDING C (BIRDWING BUILDING)
NORTH WEST ELEVATION 1:400

| Job# 2   | 267-01     |
|----------|------------|
| Drawing  | SP_BC_08   |
| Date     | 2018.02.12 |
| Revision | Е          |

Sunshine Coast Regional Council
OM Agenda Page 103 of 250