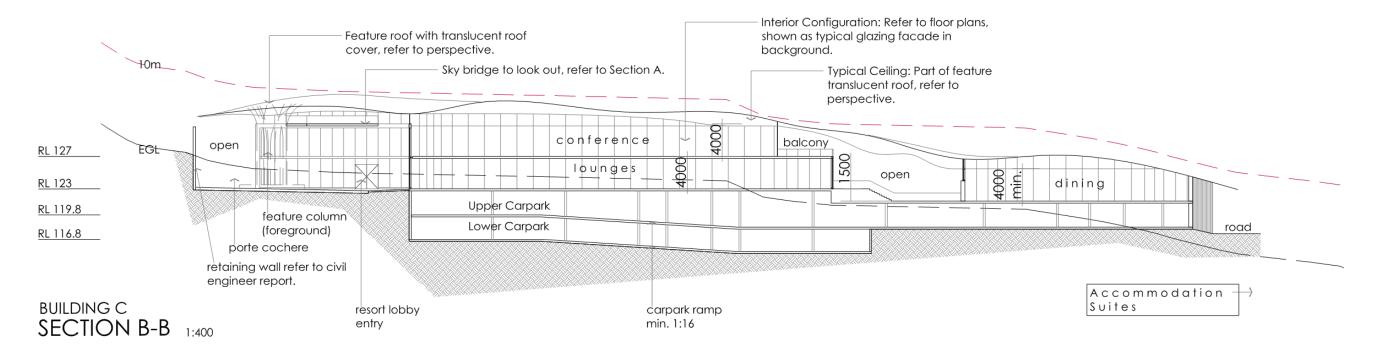

BUILDING C (BIRDWING BUILDING)
NORTH WEST ELEVATION 1:400

| Job# 2   | 267-01     |
|----------|------------|
| Drawing  | SP_BC_08   |
| Date     | 2018.02.12 |
| Revision | Е          |

Sunshine Coast Regional Council
OM Agenda Page 103 of 250