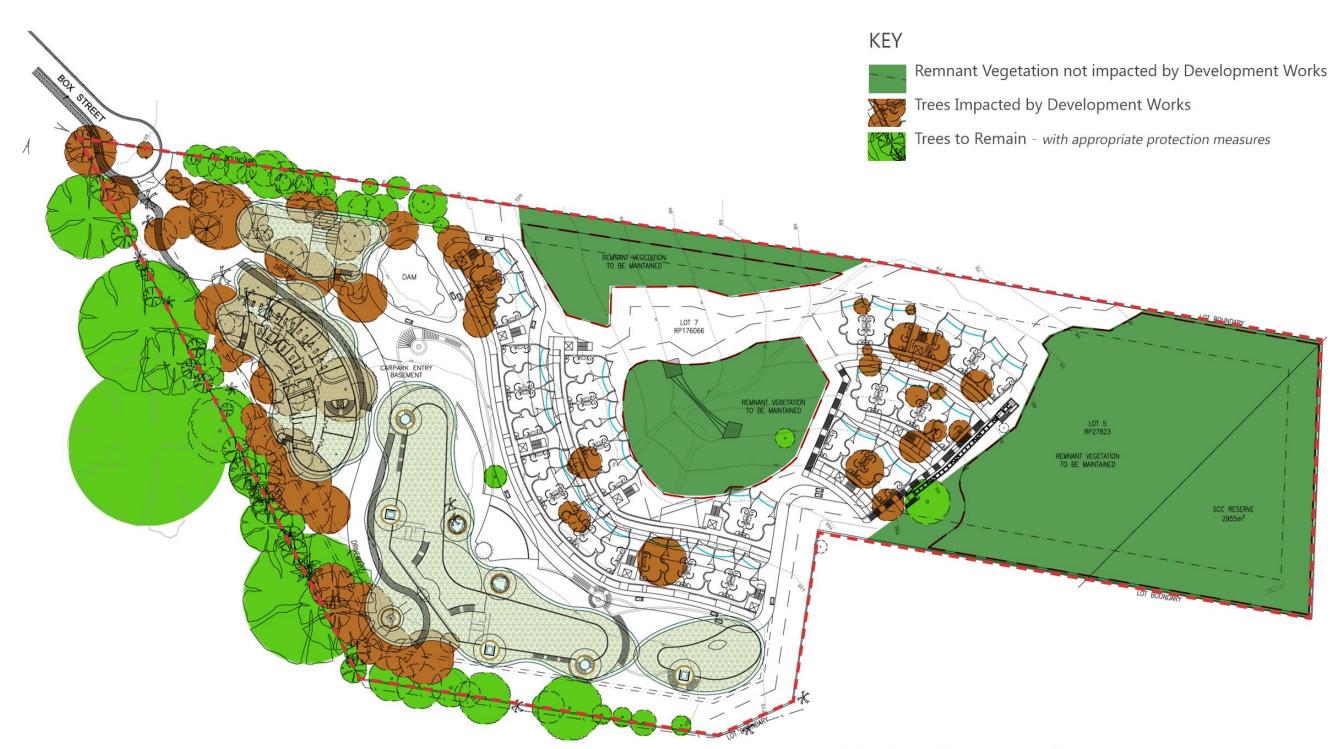

BADDERAM ECO LUXE RESORT & SPA

DF15032

OM Agenda Page 94 of 250 **Sunshine Coast Regional Council** 

NORTH

TREE RETENTION PLAN

D-08

**BADDERAM ECO LUXE RESORT & SPA** 

OB NO. DF15032

Plan to be read in conjunction with 'Tree Survey & Retention Plan' Issue B 2016-10-14 prepared by North Coast Environmental Services

0m

| Revision | Date       | Amendments                   |
|----------|------------|------------------------------|
| Α        | 28.10.2016 | For Review                   |
| В        | 15.03.2017 | For Approval                 |
| С        | 09.06.2017 | Boundary set back Adjustment |
| D        | 12.02.2018 | For Approval                 |
| E        | 19.02.2018 | Council RFI - For Approval   |

25m

50m

W: www.ProjectUrban.com.au P: 07 5443 2844 E: info@ProjectUrban.com.au Suite 1, Corner Surf Road & Gardak Stre Alexandra Headland QLD 4572

SITE LEGEND

Example of mini-funicular system installed to a private residence in Vail/USA