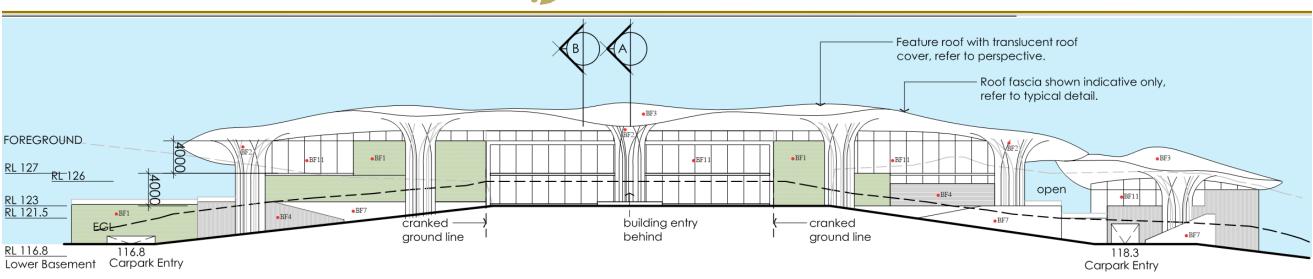

BUILDING C (BIRDWING BUILDING)
NORTH WEST ELEVATION 1:400

| Job# 2   | 267-01     |
|----------|------------|
| Drawing  | SP_BC_08   |
| Date     | 2018.02.12 |
| Revision | Е          |

Sunshine Coast Regional Council
OM Agenda Page 103 of 250