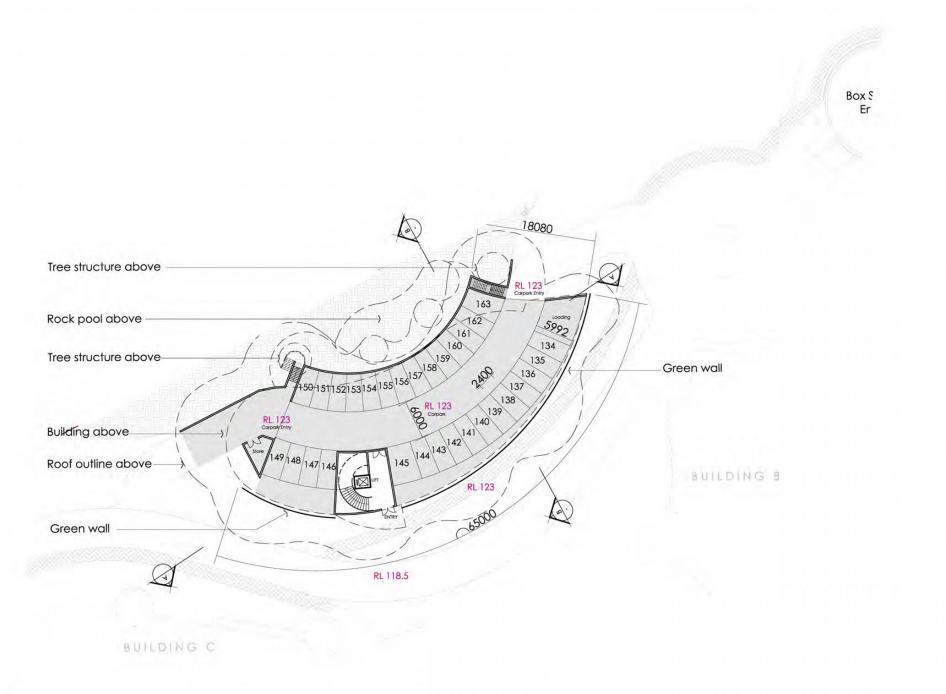

GFA: 1015 m<sup>2</sup>
BUILDING A
UPPER FLOOR PLAN 1:500

BUILDING C

HEIDI MEYER

Job # 267-01 Drawing SP\_BA\_02 Date 2016.09.22

0 5 10 15

Sunshine Coast Regional Council
OM Agenda Page 104 of 250

BUILDING A (WELLNESS SPA)
GROUND FLOOR PLAN 1:500
30 PARKING SPACES

HEIDI MEYER

Job # 267-01 Drawing SP\_BA\_01 Date 2016.09.22

| Job# 2   | 267-01     |
|----------|------------|
| Drawing  | SP_BA_05   |
| Date     | 2018.02.12 |
| Revision | F          |

Sunshine Coast Regional Council
OM Agenda Page 106 of 250