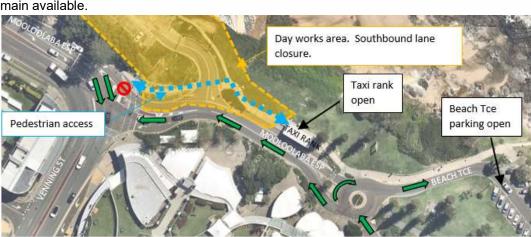

To safely undertake these works the southbound lane of Mooloolaba Esplanade, from the Steve Irwin statue roundabout to Venning Street, will be temporarily closed to motorists. The northbound lane will remain open.

Detours will be in place during the day with normal traffic conditions resuming each evening.

The taxi rank will remain open under traffic control. Parking at the Beach Terrace car park will remain available.

Pedestrians access will remain.