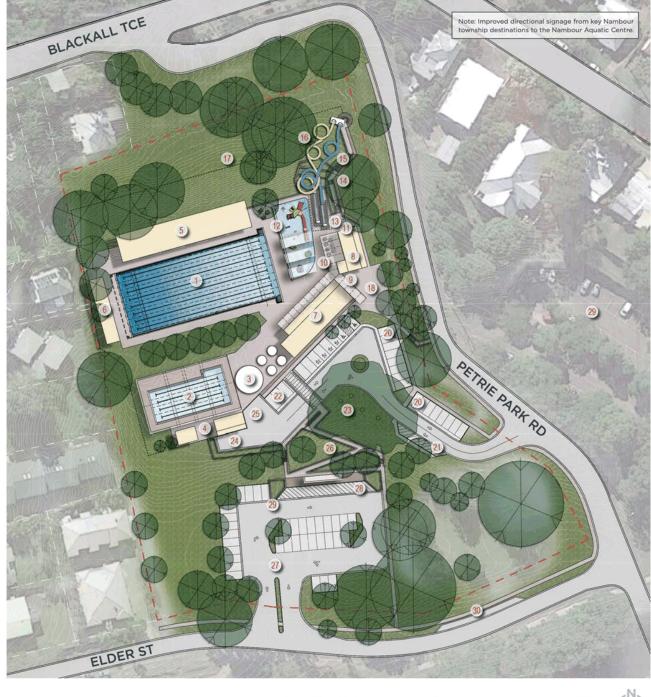

## # LEGEND

- Existing Heated 50m Pool
- Existing Heated Enclosed Program Pool
- **Existing Service Compound**
- 4. Existing Storage Sheds and Rain Water Tanks
- Existing Sheltered Grandstand
- Existing Shade Structure
- 7. Existing Amenities and Plant Room Building
  Proposed Screen or Cladding System to Facade (car park side)
  - New Centre Signage
- Existing Administration Building
   Proposed Screen or Cladding System to Facade (Petrie Park Road side)
   Upgrade to Kiosk and Serving Area
- Existing Facility Entry
   New Access Control and Entry Awning 10. New Covered Seating/Dining Area
- 11. New Wet Play Plant Room & Manifold
- 12. New 250m² Zero-Depth Splash
  - Designed into Age Group Zones Seating Hob to Length of Splashpad to act as a Barrier to 50m Pool Shading to cover portion of splashpad
- 13. New Waterslide Run-Out with Pool Fence Surround
- 14. New Waterslide Access via Landscaped Terrace Stairs & Flume Tower Staircase
- 15. New Waterslide (Enclosed Flume Design)
- 16. Future Waterslide (Enclosed Flume Design) or subject to budget availability
- 17. New Site Fence Line
- 18. Existing Public Forecourt
  New Hardscaping, Landscaping and Cyclist Storage
- 19. Upgrade Upper Car Park Car Turncircle + Trafficable Island for Service Vehicle Maneuvering
- 20. Existing Upper Car Park Existing Car Parks
- 21. New Upper Car Park Car Drop-Off Zone
- 22. New Upper Car Park Staff Car Parks
- Existing Fig Trees
   Northern Fig Trees to be Removed (shown dashed)
   Southern Fig Trees to be Retained
- 24. Existing Service Yard
- 25. New Service Vehicle Turn-Around Space
- 26. New PWD Ramp and Pedestrian Stair Access from Lower Car Park
- 27. New Lower Car Park
- 28. New Lower Car Park Bus Drop-Off Zone
- 29. Additional Aquatic Centre car parking via existing upper car park off Petrie Park Rd
- 30. New designated bus parking space on Elder Street

## **CAR PARKS**

Upper Level Car Parks Existing Car Park New Car Parks New Staff Car Park New Person with Disability Car Parks (PWD) New Parents with Prams Car Parks (PWP) Lower Level Car Parks New Car Parks **Total Proposed Car Parks** 

Presented by

NAMBOUR AQUATIC PRECINCT - FEASIBILITY STUDY CONCEPT MASTERPLAN

<sup>\*</sup>Note: Overflow car parking via existing upper car park off Petrie Park Rd.