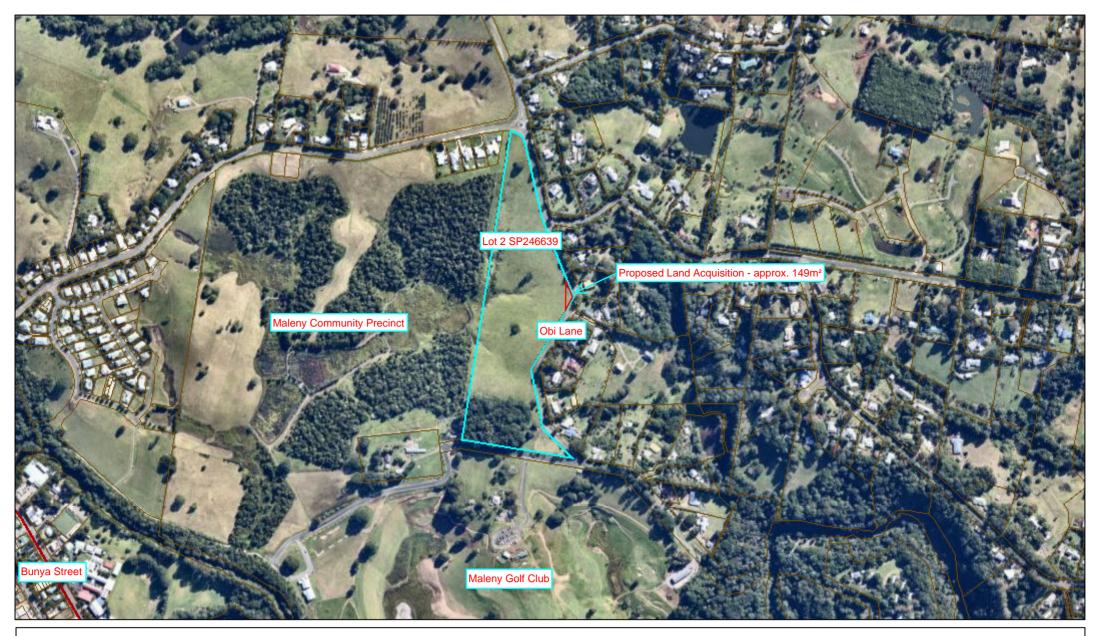

Lot 2 SP246639

1:9,028

Printed on A4 paper

0.075 0.15

0

Locked Bag 72 Sunshine Coast Mail Centre QLD 4560

Disclaimer

Disclaimer While every care is taken to ensure the accuracy of this product, neither the Sunshine Coast Regional Council nor the State of Queensland makes any representations or warranties about its accuracy, reliability, completeness or suitability for any particular purpose and disclaims all responsibility and all lability (including without limitation, liability in negligence) for all expenses, losses, damages (including indirect or consequential damage) and costs that may occur as a result of the product being inaccurate or incomplete in any way or for any reason.