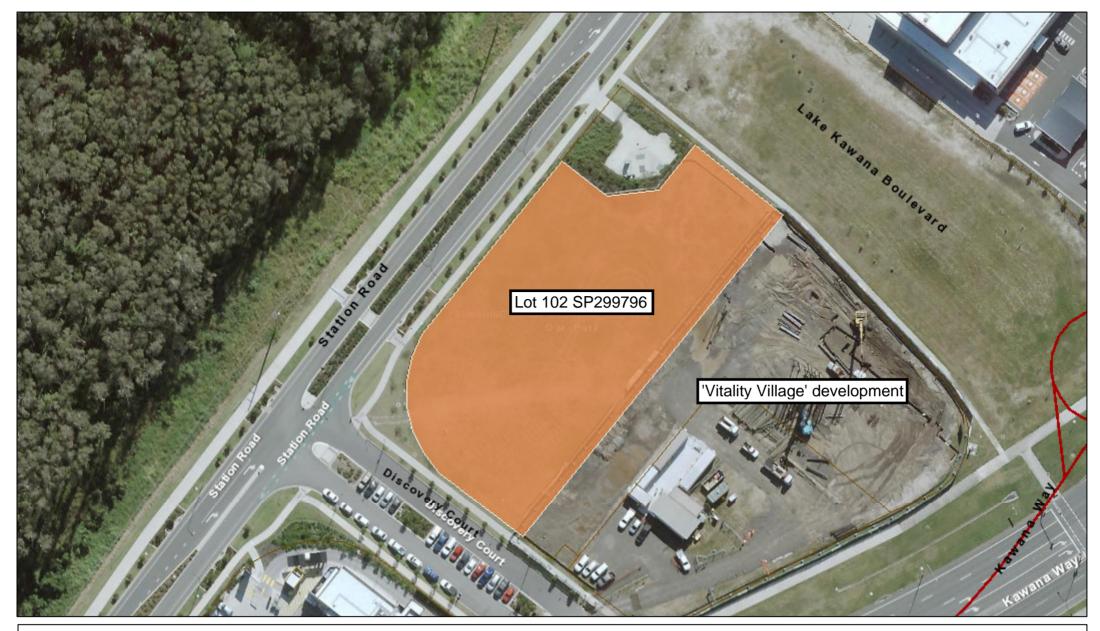

## Lot 102 SP299796

Sunshine Coast Mail Centre QLD 4560

1:1,128 0 0.01 0.02 0.04 km Printed on A4 paper

4/23/2021, 2:47:44 PM

Author: Web App Builder for ArcGIS