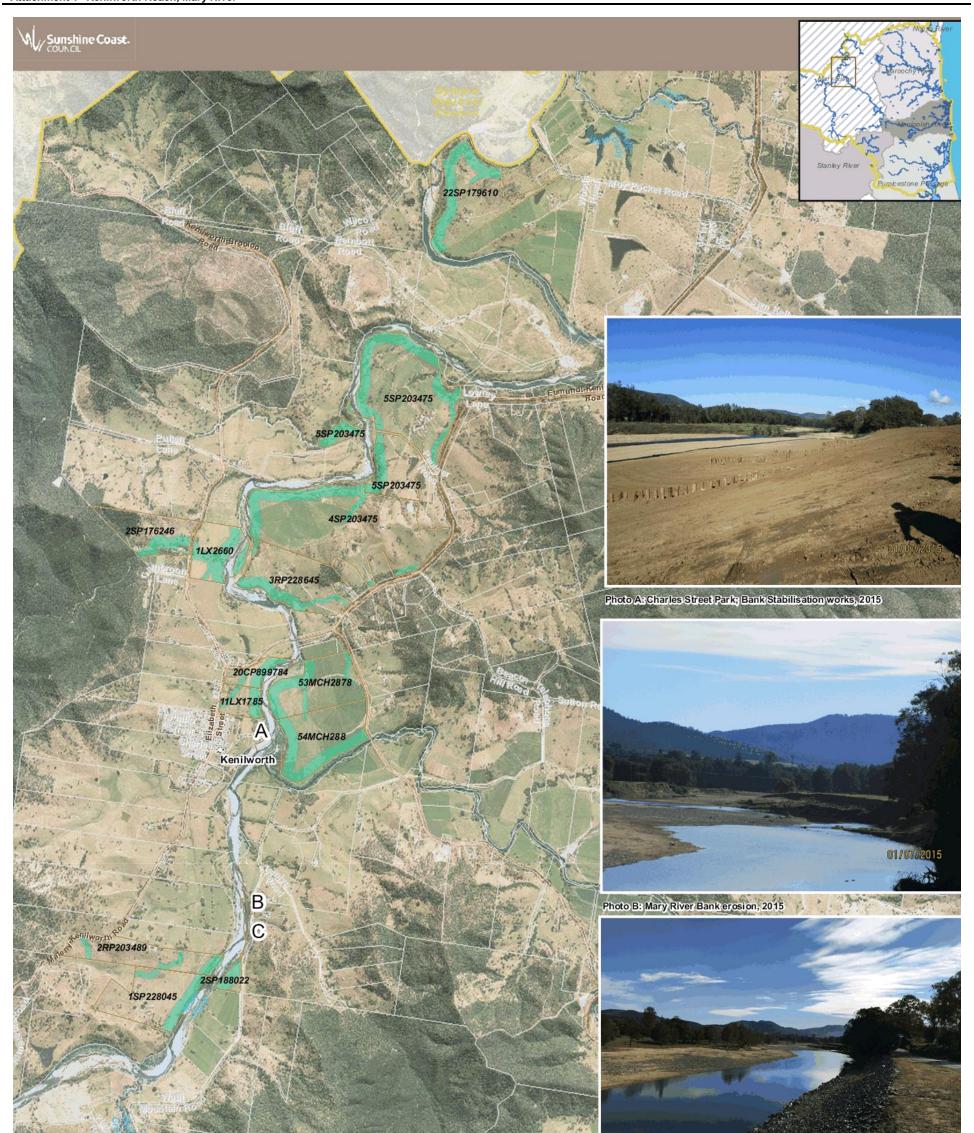

## Map1: Mary River, Kenilworth Reach

## Mary River Rehabilitation Works



## Geospatial Information Services Locked Bag 72 Sunshine Coast Mail Centre Qld 4560

[e] mapping@sunshinecoast.qld.gov.au [w] www.maps.sunshinecoast.qld.gov.au

While every care is taken to ensure the accuracy of this product, neither the Sunshine Coas Council nor the State of Queensland makes any representations or warranties about its accuracy reliability, completeness or suitability for any particular purpose and disclaims all responsibilit and all liability (including without limitation, liability in negligence) for all expenses,  $\mathsf{losses}$ damages (including indirect or consequential damage) and costs that may occur as a result of the product being inaccurate or incomplete in any way or for any r