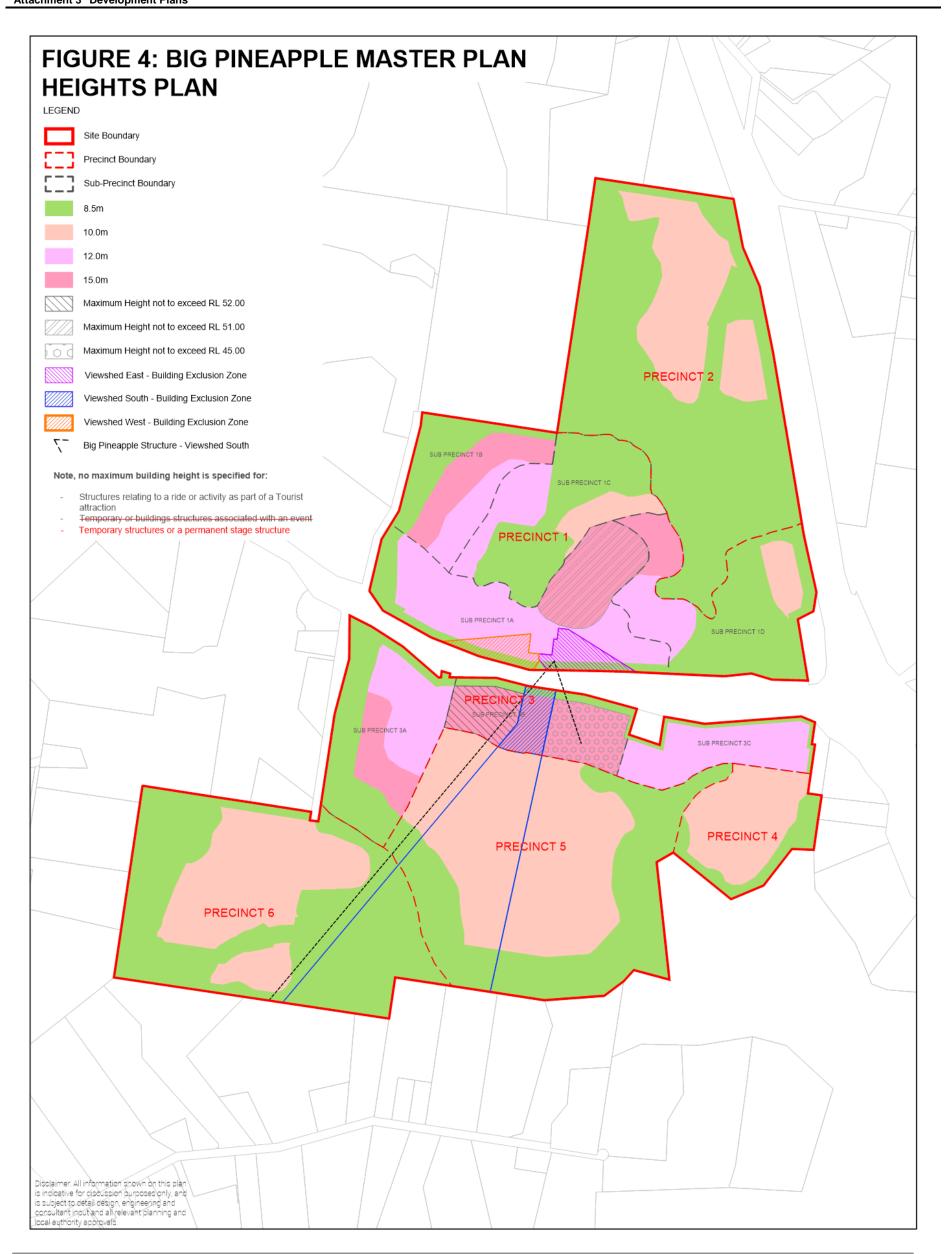

Heights Plan

| DATE           | F | PROJE   | ECT NO.  | REVISIO  | DWG NO.         |  |
|----------------|---|---------|----------|----------|-----------------|--|
| 11/11/2019     | 1 | 11515   | 50       | С        | 123             |  |
| 1 <sub>N</sub> | 0 | 50<br>I | 100<br>I | 200<br>I | 300M/1:7,500@A3 |  |