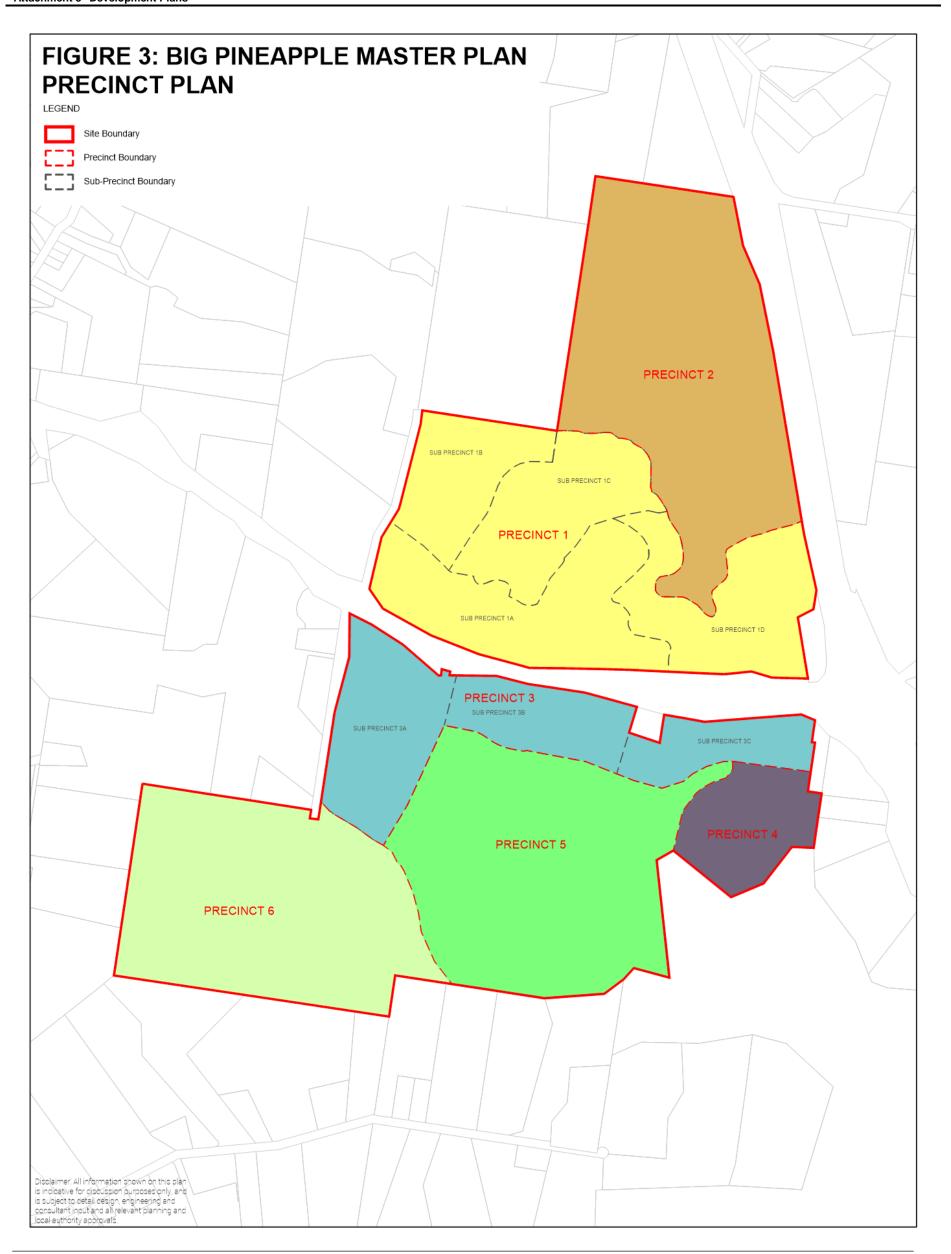

Y

The Big Pineapple Master Plan

Precinct Plan

| DATE           | F     | PROJE   | ECT NO.  | REVISIO  | N DWG NO.       |  |
|----------------|-------|---------|----------|----------|-----------------|--|
| 05/11/2019     | 1     | 11515   | 50       | В        | 122             |  |
| 1 <sub>N</sub> | 0<br> | 50<br>I | 100<br>I | 200<br>I | 300M/1:7,500@A3 |  |