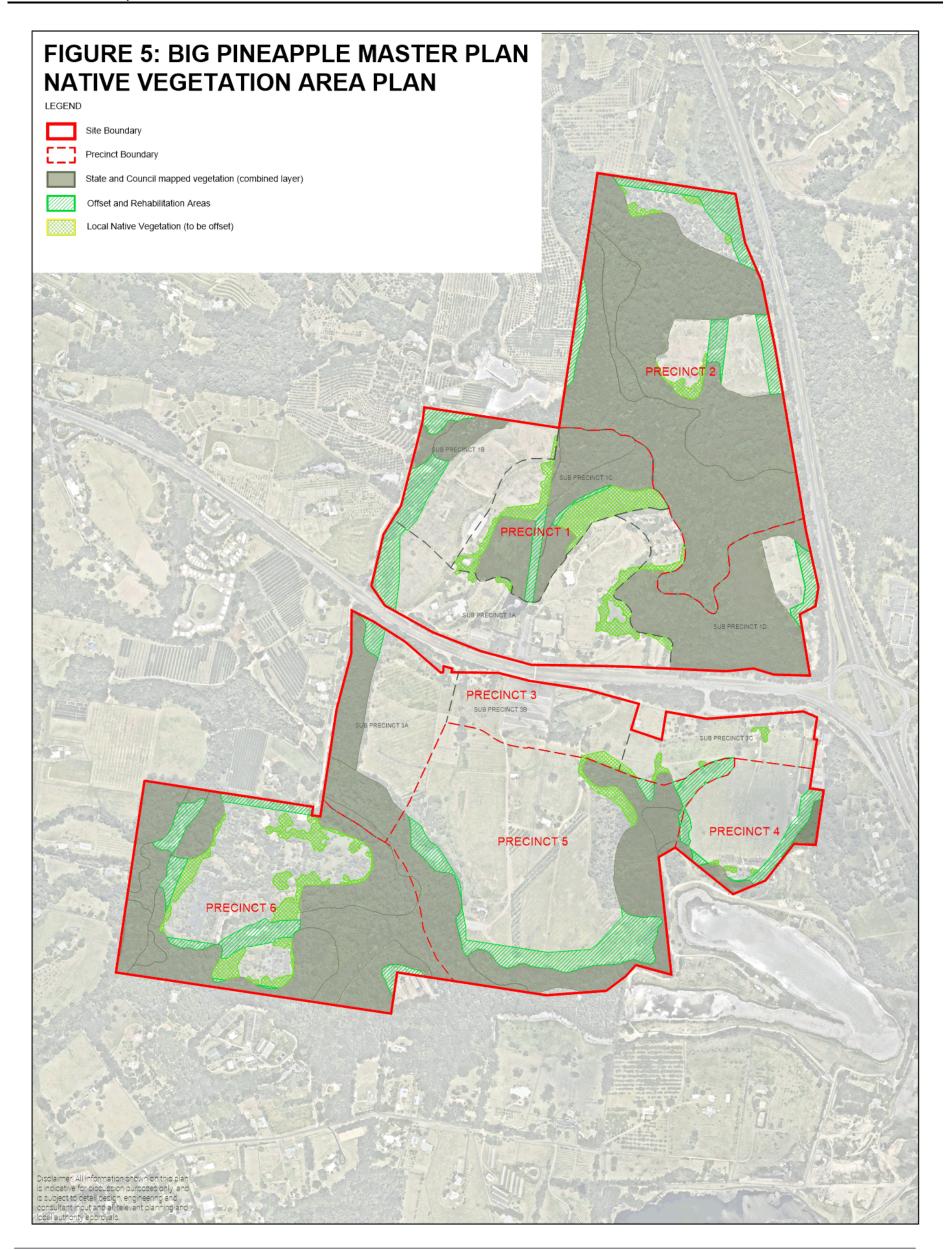

# The Big Pineapple Master Plan

Native Vegetation Area Plan

| DATE       | F | ROJE    | ECT NO.  | REVISION | DWG NO.         |  |
|------------|---|---------|----------|----------|-----------------|--|
| 12/11/2019 | 1 | 11515   | 50       | D        | 124             |  |
|            | 0 | 50<br>I | 100<br>I | 200<br>I | 300M/1:7,500@A3 |  |