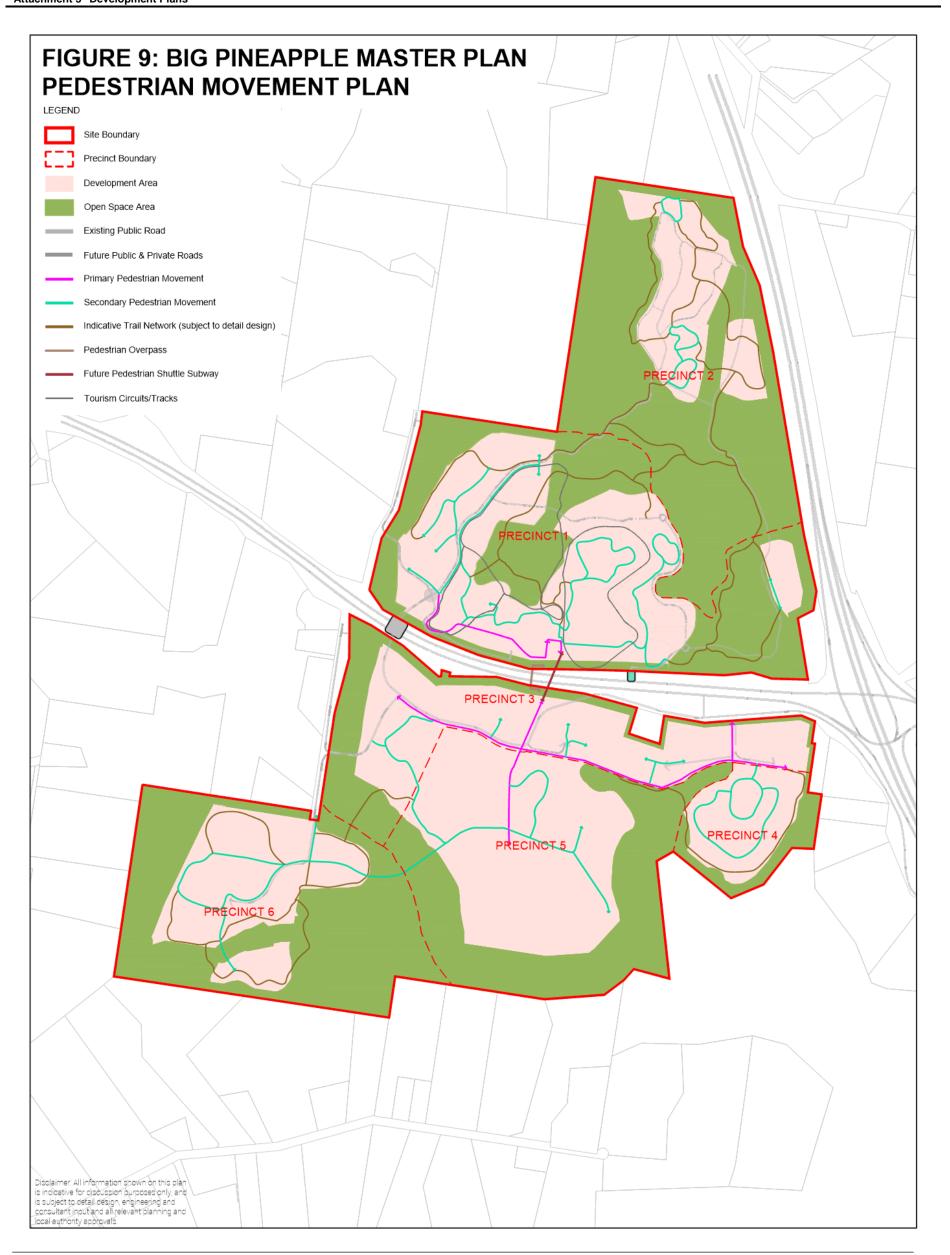

Pedestrian Movement Plan

| DATE       | F | PROJE | CT NO. | REVISION | DWG NO.         |  |
|------------|---|-------|--------|----------|-----------------|--|
| 05/11/2019 | 1 | 11515 | 50     | В        | 128             |  |
|            | 0 | 50    | 100    | 200      | 300M/1:7,500@A3 |  |