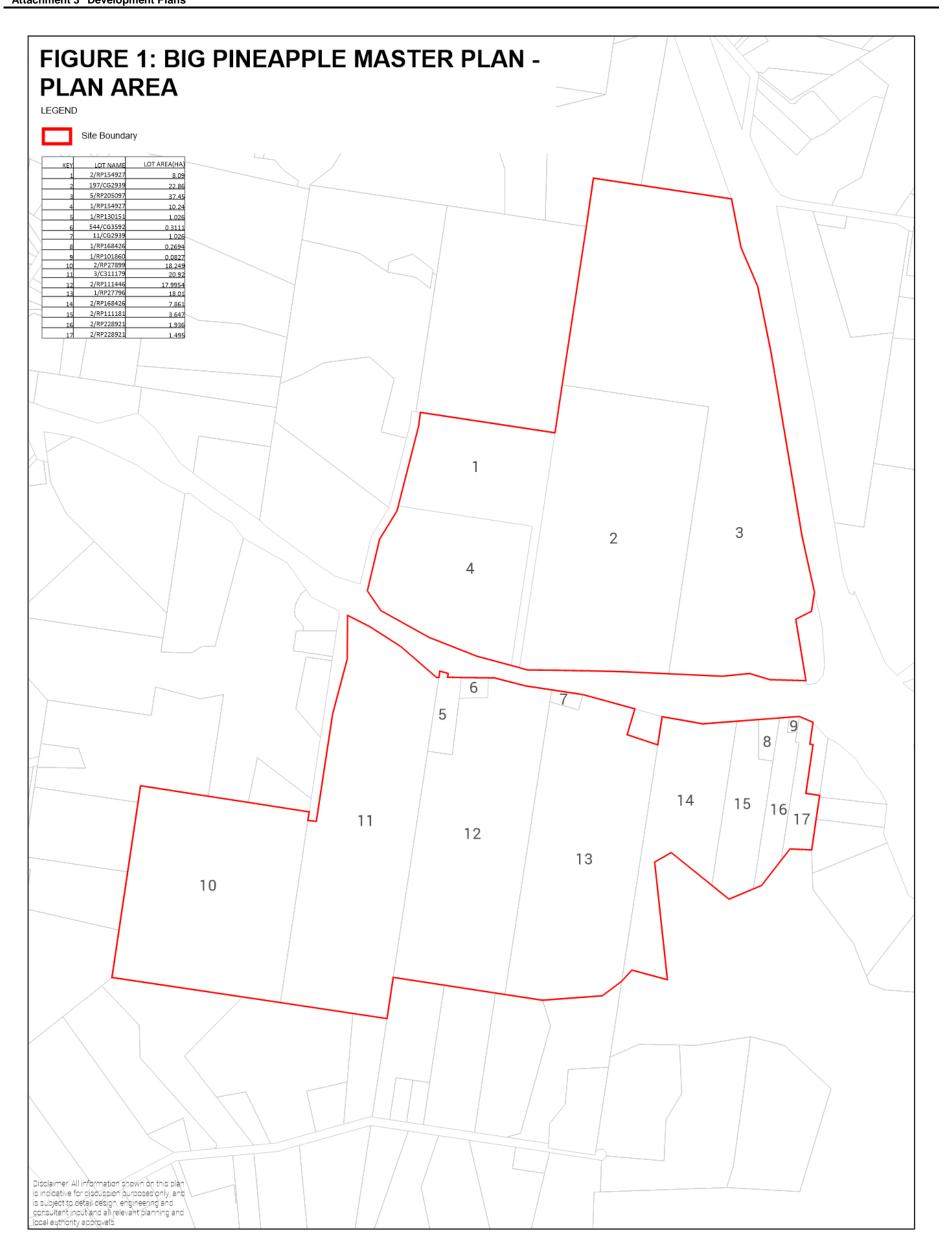

Plan Area

| DATE           | F     | ROJE    | ECT NO.  | REVISIO  | N DWG NO.          | DWG NO. |  |
|----------------|-------|---------|----------|----------|--------------------|---------|--|
| 05/11/2019     | 1     | 11518   | 50       | В        | 120                |         |  |
| 1 <sub>N</sub> | 0<br> | 50<br>I | 100<br>I | 200<br>I | 300M/1:7,500@/<br> | 43      |  |