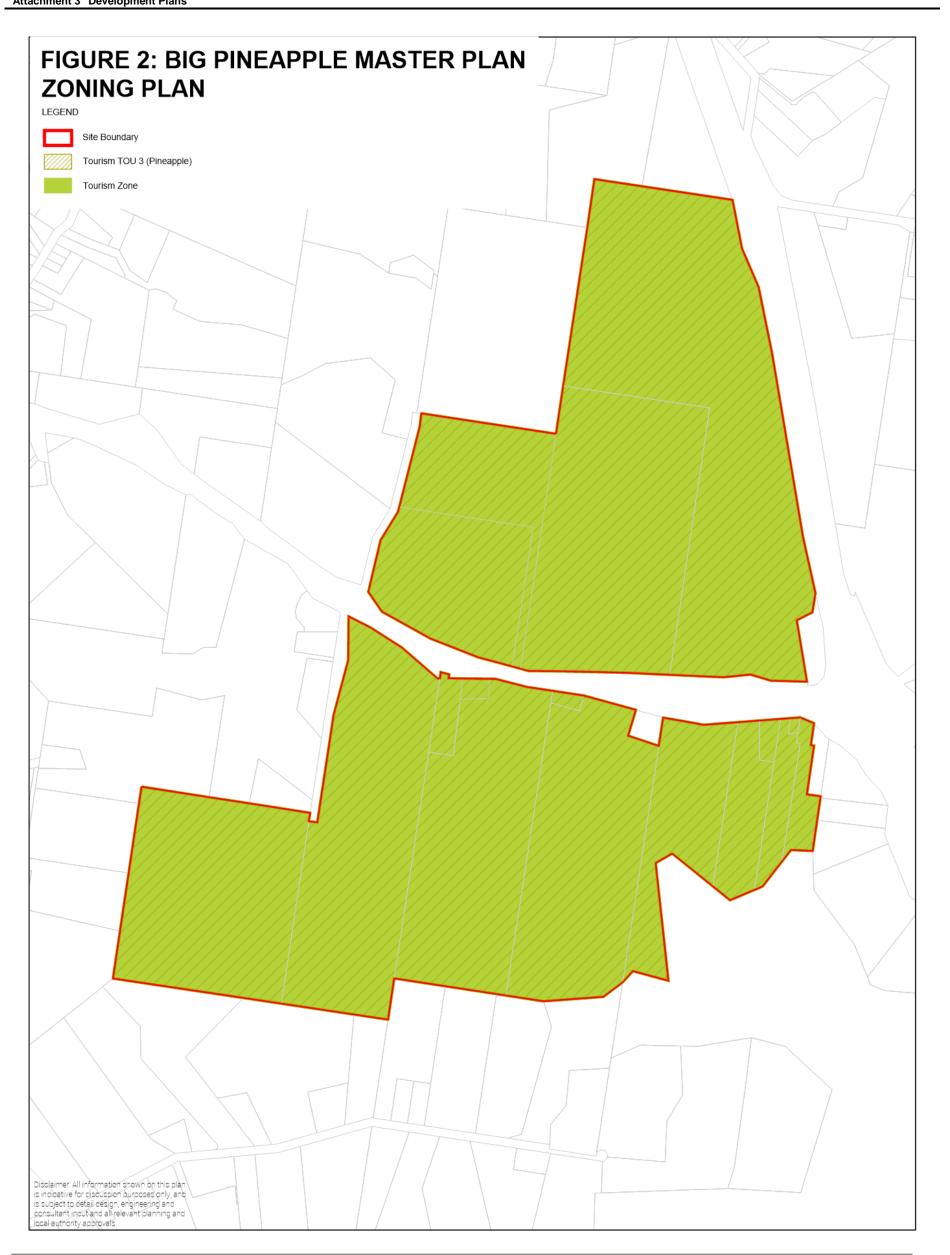

Zoning Plan

| DATE       | F     | PROJE   | CT NO.   | REVISION | DWG NO.         |
|------------|-------|---------|----------|----------|-----------------|
| 05/11/2019 | 1     | 11515   | 50       | В        | 121             |
|            | 0<br> | 50<br>I | 100<br>I | 200<br>I | 300M/1:7,500@A3 |