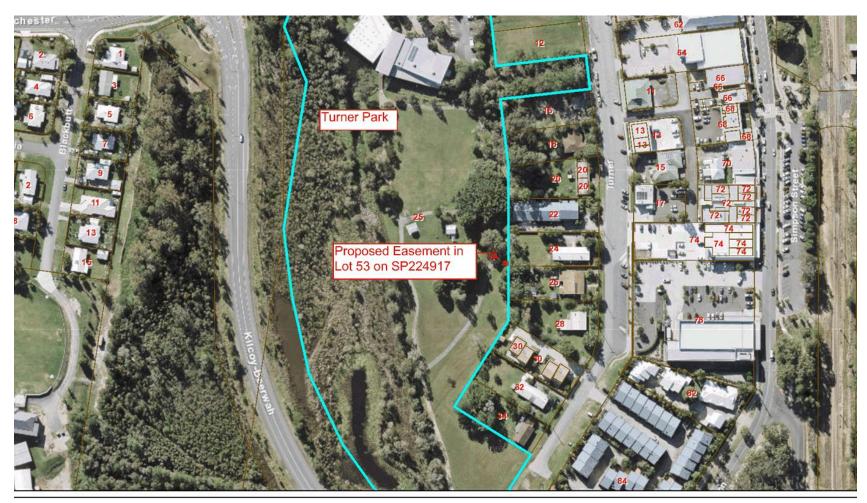

## Proposed Easement in Lot 53 on SP224917







## Disclaimer

While every care is taken to ensure the accuracy of this product, neither the Sunshine Coast Regional Council nor the State of Queensland makes any representations or warranties about its accuracy, reliability, completeness or suitability for any particular purpose and disclaims all responsibility and all liability (including without limation, liability in negligence) for all expenses, losses, damages (including indirect or consequential damage) and costs that may occur as a result of the product being inaccurate or incomplete in any way of for any reason.