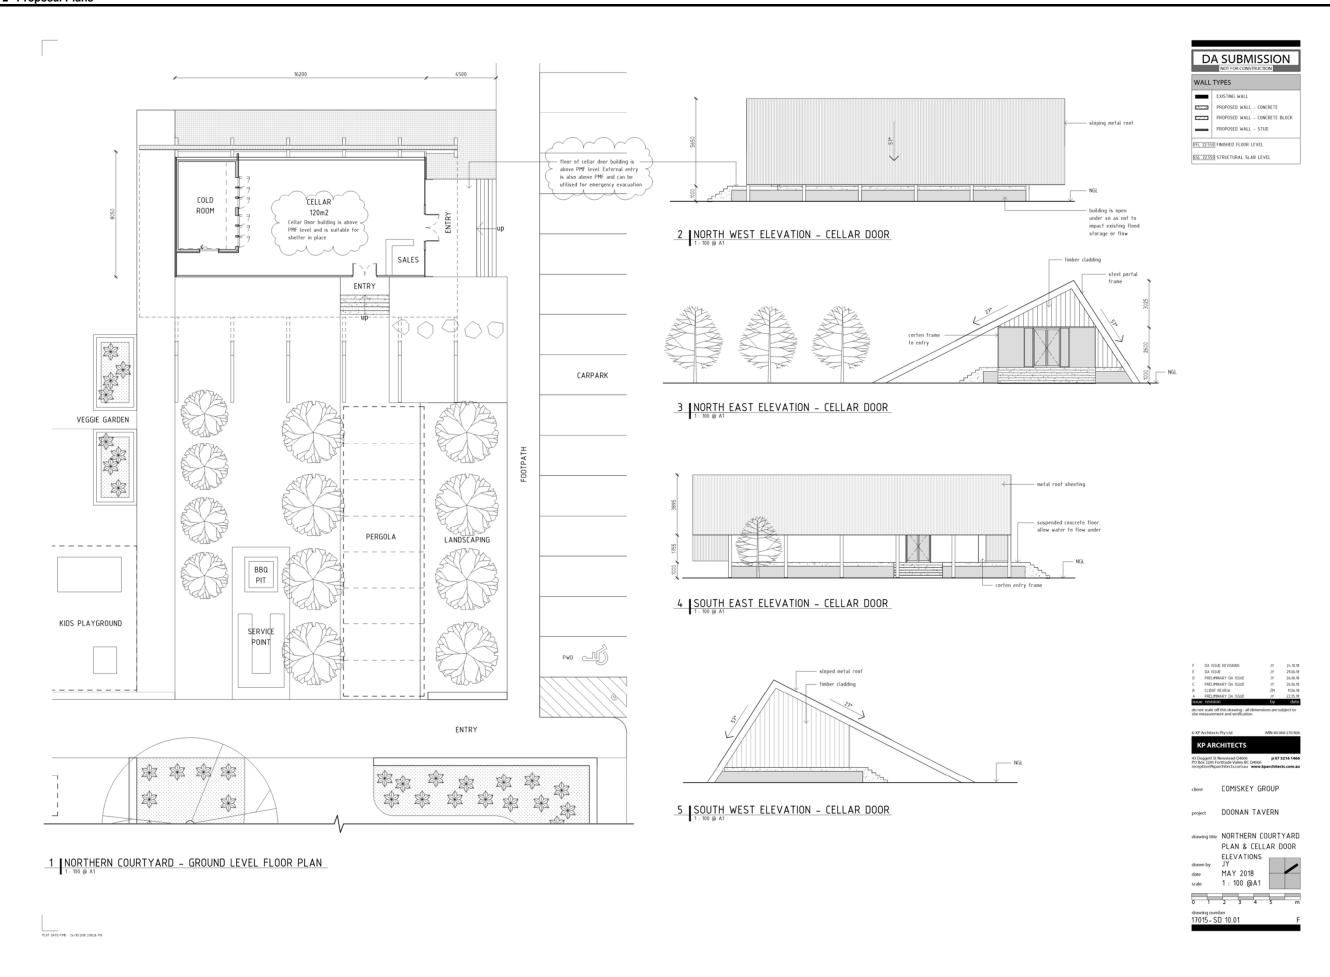

## Proposed GFA

| Ground Floor - Hotel/Restaurant:     | 250 sqm |
|--------------------------------------|---------|
| First Floor - Hotel Functions/Store: | 225 sqm |
| Second Floor - Hotel Offices:        | 120 sqm |
| Cellar Door:                         | 120 sqm |
| Total:                               | 715 sqm |
| Outdoor Dining Area:                 | 270 sam |