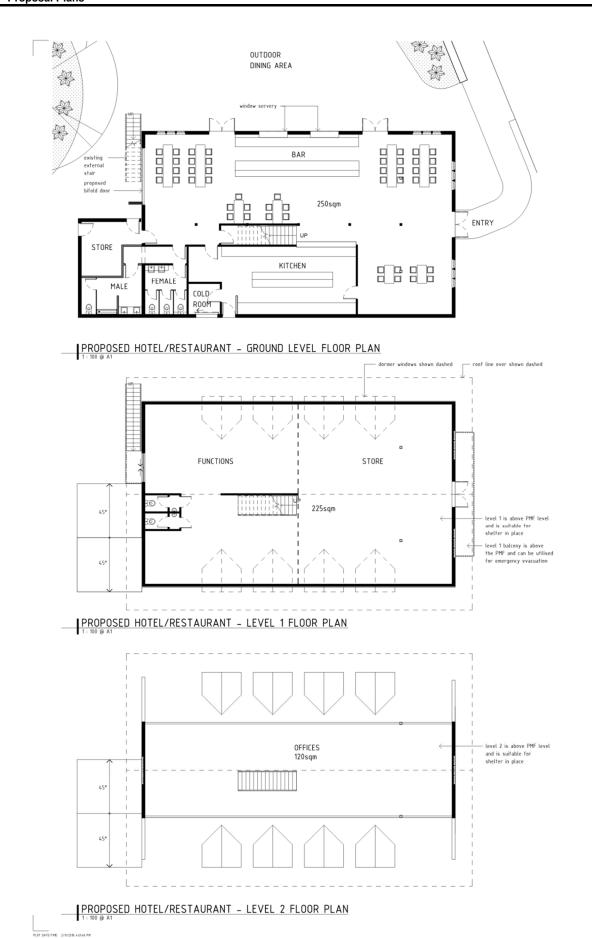

## Proposed GFA

| Ground Floor - Hotel/Restaurant:     | 250 sqm |
|--------------------------------------|---------|
| First Floor - Hotel Functions/Store: | 225 sqm |
| Second Floor - Hotel Offices:        | 120 sqm |
| Cellar Door:                         | 120 sqm |
| Total:                               | 715 sqm |
| Outdoor Dining Area:                 | 270 sam |