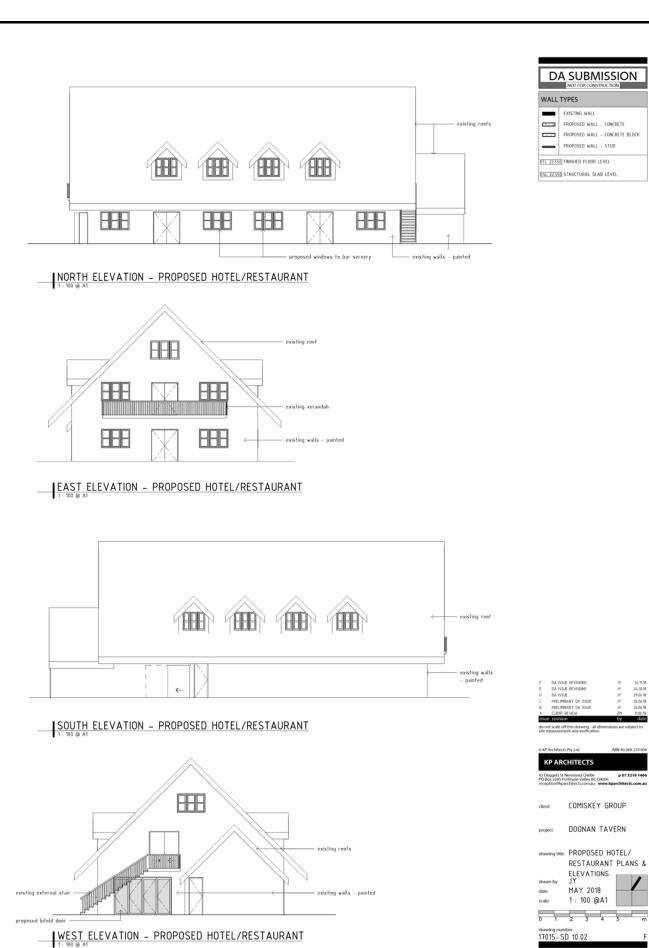

## Proposed GFA

| Ground Floor - Hotel/Restaurant:     | 250 sqm |
|--------------------------------------|---------|
| First Floor - Hotel Functions/Store: | 225 sqm |
| Second Floor - Hotel Offices:        | 120 sqm |
| Cellar Door:                         | 120 sqm |
| Total:                               | 715 sqm |
| Outdoor Dining Area:                 | 270 sam |