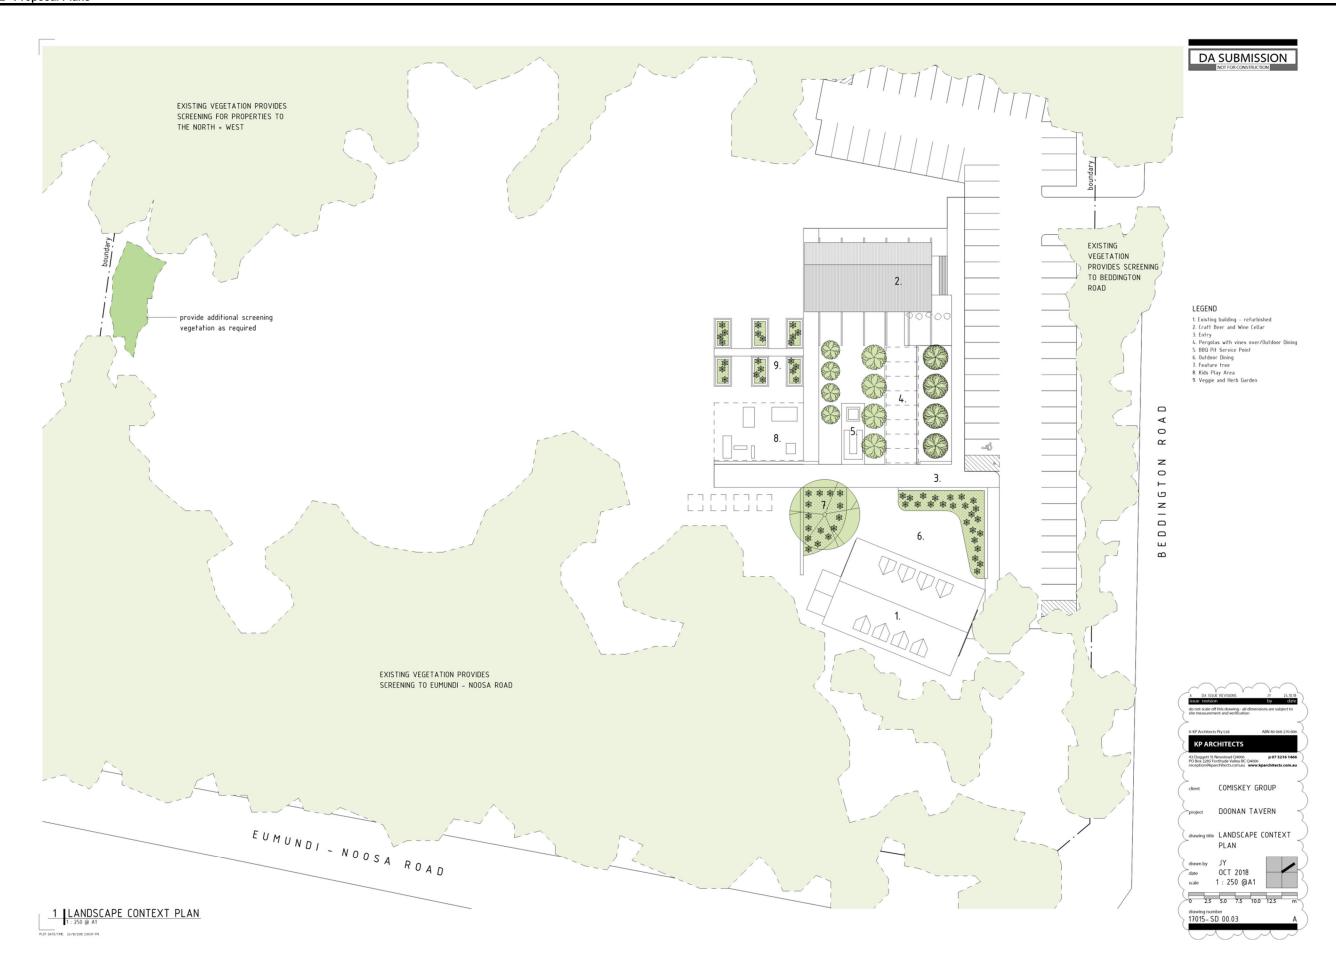

# Site Coverage

project DOONAN TAVERN drawing title LOCALITY PLAN drawing number 17015 – SD 00.02

**Sunshine Coast Regional Council** OM Agenda Page 35 of 172

**Sunshine Coast Regional Council** OM Agenda Page 36 of 172