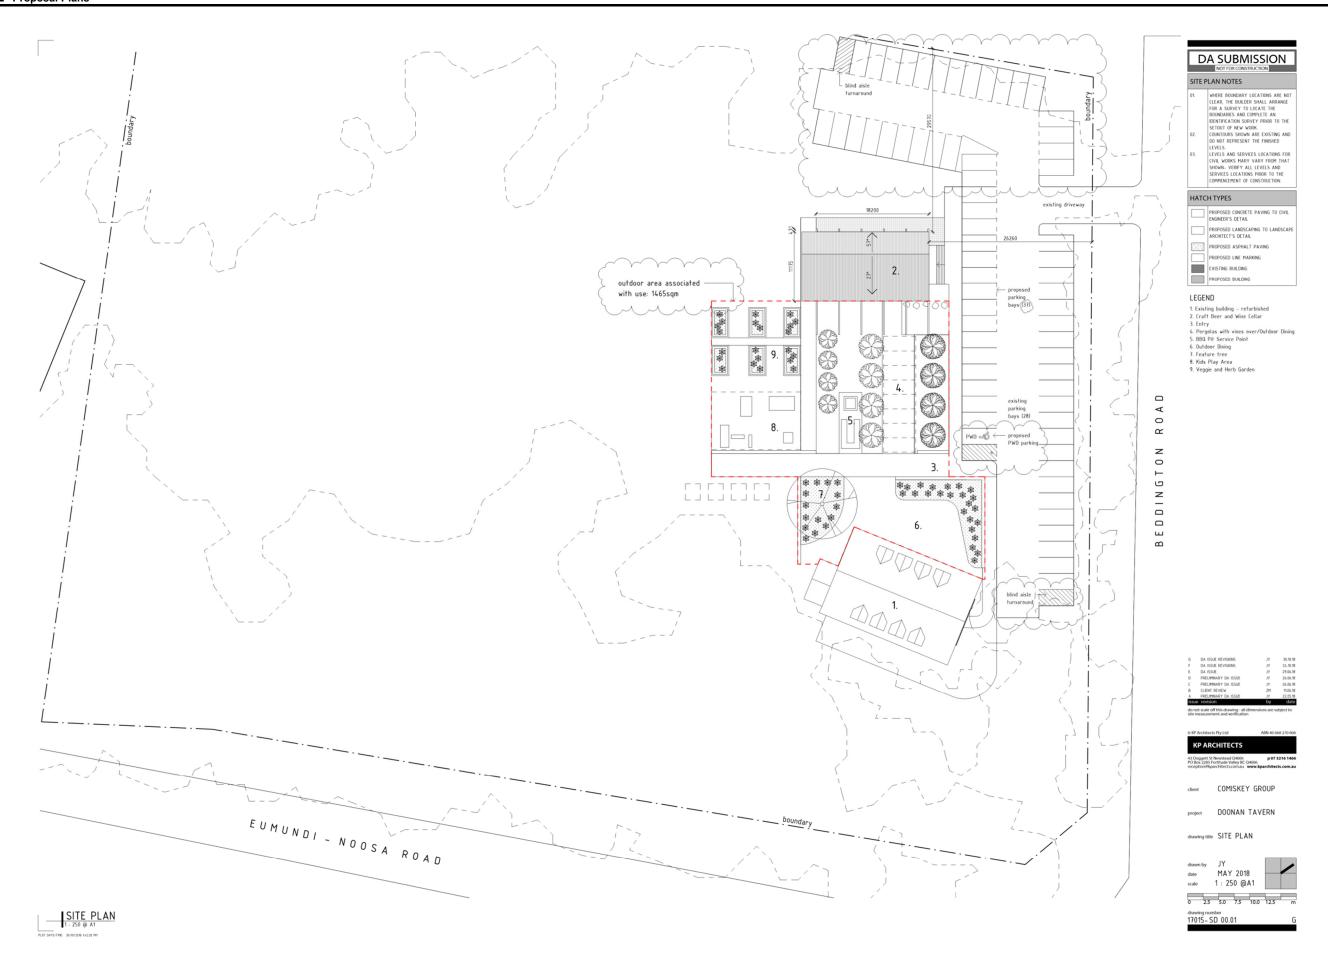

## DEVELOPMENT SCHEDULE

#### Existing GFA

Existing licensed restaurant & caretakers residence: 595 sqm

## Proposed GFA

| Ground Floor - Hotel/Restaurant:     | 250 sqm |
|--------------------------------------|---------|
| First Floor - Hotel Functions/Store: | 225 sqm |
| Second Floor - Hotel Offices:        | 120 sqm |
| Cellar Door:                         | 120 sqm |
| Total:                               | 715 sqm |
| Outdoor Dining Area:                 | 270 sam |

### Carparks

| Existing: | 28 |
|-----------|----|
| Proposed: | 37 |
| Total:    | 65 |

(64 required based on GF and Outdoor Dining Area)

## Site Area

2.06 ha

**Sunshine Coast Regional Council** OM Agenda Page 37 of 172 Attachment 2 Proposal Plans

Sunshine Coast Regional Council
OM Agenda Page 38 of 172

30 APRIL 2019

Sunshine Coast Regional Council
OM Agenda Page 39 of 172