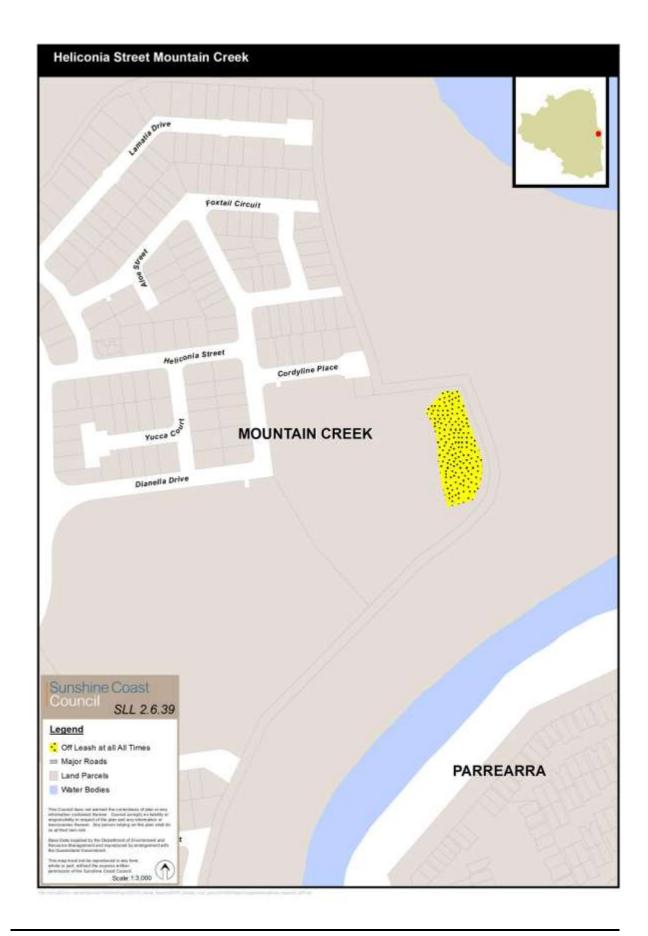

#### 7 Amendment of Schedule 6 (Dog off-leash areas)

(1) Schedule 6, table, after last row—

insert—

| park Heliconia Street, Mountain Creek | SLL 2.6.39 | all times |
|---------------------------------------|------------|-----------|
|---------------------------------------|------------|-----------|

Schedule 6, after Map 2.6.38— (2)

Proposal to Make Amendment Local Law No. 1 (Animal Management) 2014 and Amendment Subordinate Local Law No. 1 (Animal Management) 2014 Amendment Subordinate Local Law No. 1 (Animal Management) 2014 Item 8.3.2