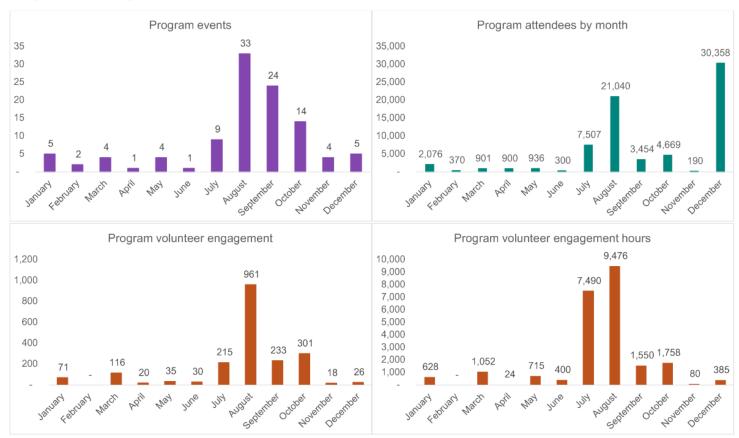

## Number of events and community engagement by delivery month:

| Month                 | January | February | March | April | May | June | July  | August | September | October | November | December | Total  |
|-----------------------|---------|----------|-------|-------|-----|------|-------|--------|-----------|---------|----------|----------|--------|
| Events                | 5       | 2        | 4     | 1     | 4   | 1    | 9     | 33     | 24        | 14      | 4        | 5        | 106    |
| Attendees             | 2,076   | 370      | 901   | 900   | 936 | 300  | 7,507 | 21,040 | 3,454     | 4,669   | 190      | 30,358   | 72,701 |
| Volunteers<br>Engaged | 71      | -        | 116   | 20    | 35  | 30   | 215   | 961    | 233       | 301     | 18       | 26       | 2,026  |
| Volunteer<br>Hours    | 628     | -        | 1,052 | 24    | 715 | 400  | 7,490 | 9,476  | 1,550     | 1,758   | 80       | 385      | 23,558 |

#### **Program statistic graphs:**