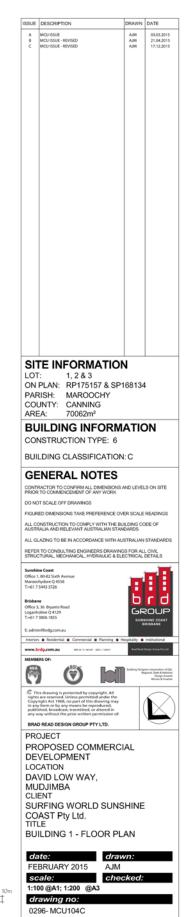

Sunshine Coast Regional Council
OM Agenda Page 251 of 474

SITE INFORMATION LOT: 1, 2 & 3 ON PLAN: RP175157 & SP168134 PARISH: MAROOCHY COUNTY: CANNING AREA: 70062m<sup>2</sup> **BUILDING INFORMATION** CONSTRUCTION TYPE: 6 BUILDING CLASSIFICATION: C **GENERAL NOTES** OO NOT SCALE OFF DRAWINGS PROJECT
PROPOSED COMMERCIAL
DEVELOPMENT LOCATION
DAVID LOW WAY,
MUDJIMBA
CLIENT
SURFING WORLD SUNSHINE COAST Pty Ltd. SITE PLAN - PARTIAL 1 OF 2 1:200 @A1; 1:400 @A3 drawing no: 0296- MCU102D