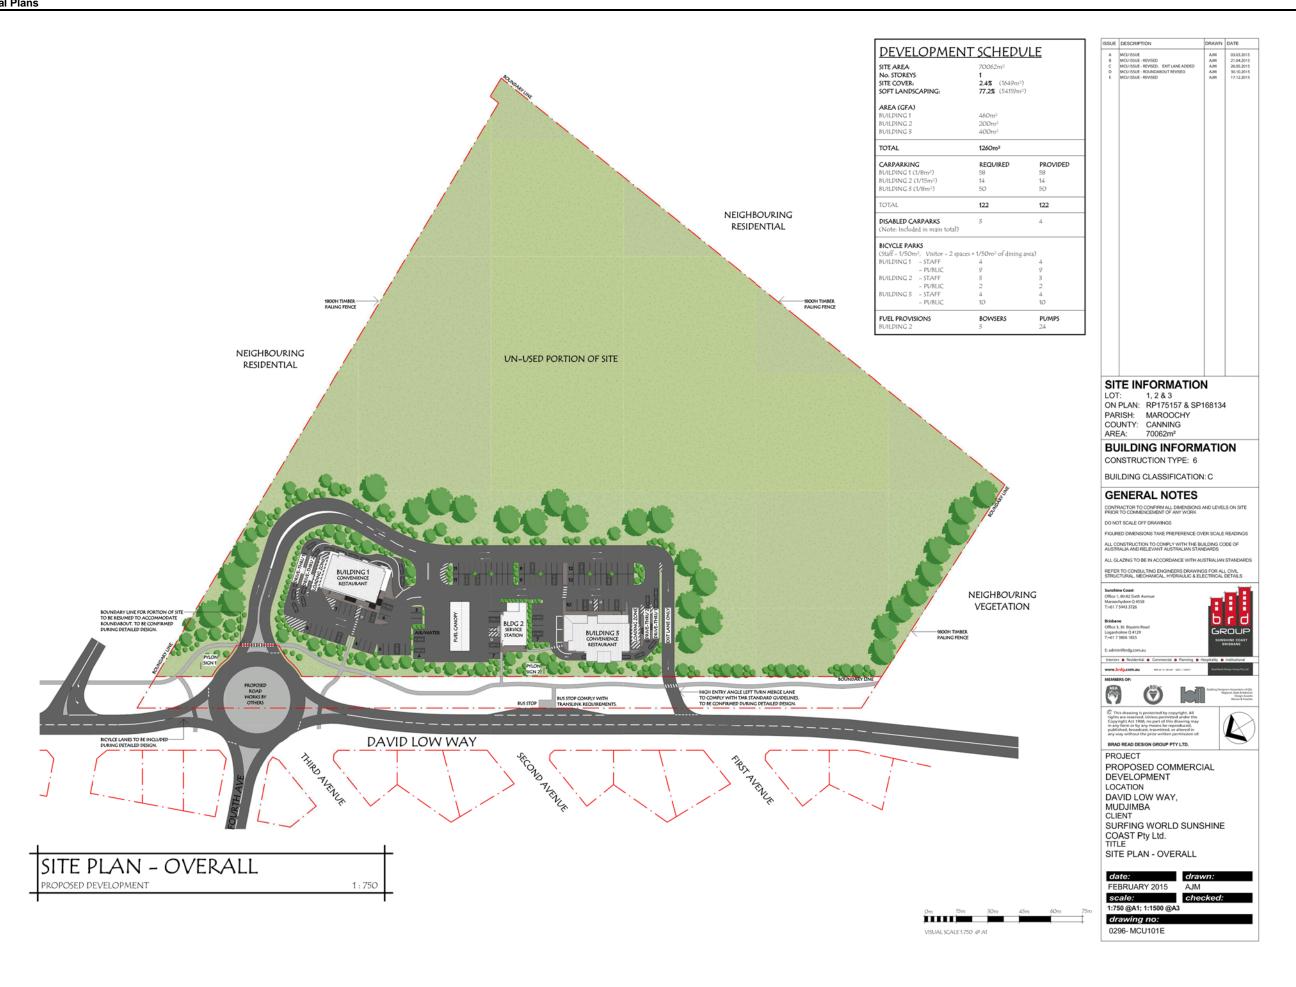

Sunshine Coast Regional Council
OM Agenda Page 251 of 474



SITE INFORMATION LOT: 1, 2 & 3 ON PLAN: RP175157 & SP168134 PARISH: MAROOCHY COUNTY: CANNING AREA: 70062m<sup>2</sup> **BUILDING INFORMATION** CONSTRUCTION TYPE: 6 BUILDING CLASSIFICATION: C **GENERAL NOTES** OO NOT SCALE OFF DRAWINGS PROJECT
PROPOSED COMMERCIAL
DEVELOPMENT LOCATION
DAVID LOW WAY,
MUDJIMBA
CLIENT
SURFING WORLD SUNSHINE COAST Pty Ltd. SITE PLAN - PARTIAL 1 OF 2 1:200 @A1; 1:400 @A3 drawing no: 0296- MCU102D

Sunshine Coast Regional Council
OM Agenda Page 252 of 474



SITE INFORMATION LOT: 1, 2 & 3 ON PLAN: RP175157 & SP168134 PARISH: MAROOCHY COUNTY: CANNING AREA: 70062m<sup>2</sup> **BUILDING INFORMATION** CONSTRUCTION TYPE: 6 BUILDING CLASSIFICATION: C **GENERAL NOTES** DO NOT SCALE OFF DRAWINGS ALL CONSTRUCT