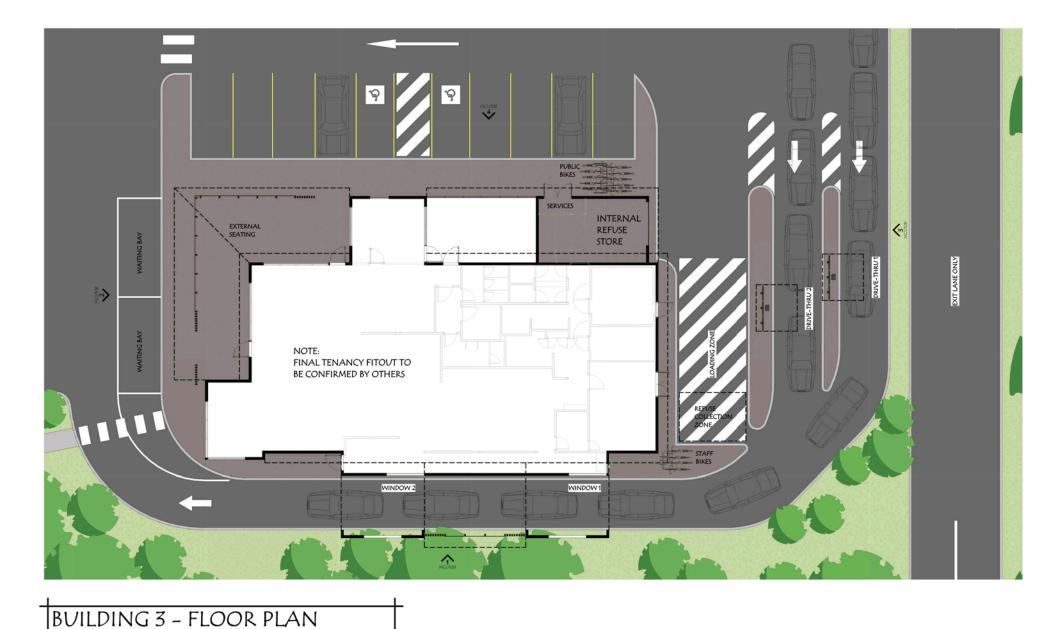

1:100

SITE INFORMATION LOT: 1, 2 & 3 ON PLAN: RP175157 & SP168134 PARISH: MAROOCHY COUNTY: CANNING AREA: 70062m<sup>2</sup> **BUILDING INFORMATION** CONSTRUCTION TYPE: 6 BUILDING CLASSIFICATION: C **GENERAL NOTES** DO NOT SCALE OFF DRAWINGS ALL CONSTRUCTION TO COMPLY WITH THE BUILDING CODE OF AUSTRALIA AND RELEVANT AUSTRALIAN STANDARDS ALL GLAZING TO BE IN ACCORDANCE WITH AUSTRA BRAD READ DESIGN GROUP PTY LTD PROJECT
PROPOSED COMMERCIAL
DEVELOPMENT LOCATION DAVID LOW WAY, MUDJIMBA CLIENT SURFING WORLD SUNSHINE COAST Pty Ltd. BUILDING 2 - FLOOR PLAN FEBRUARY 2015 AJM
scale: checked 1:100 @A1; 1:200 @A3 0296-MCU106C