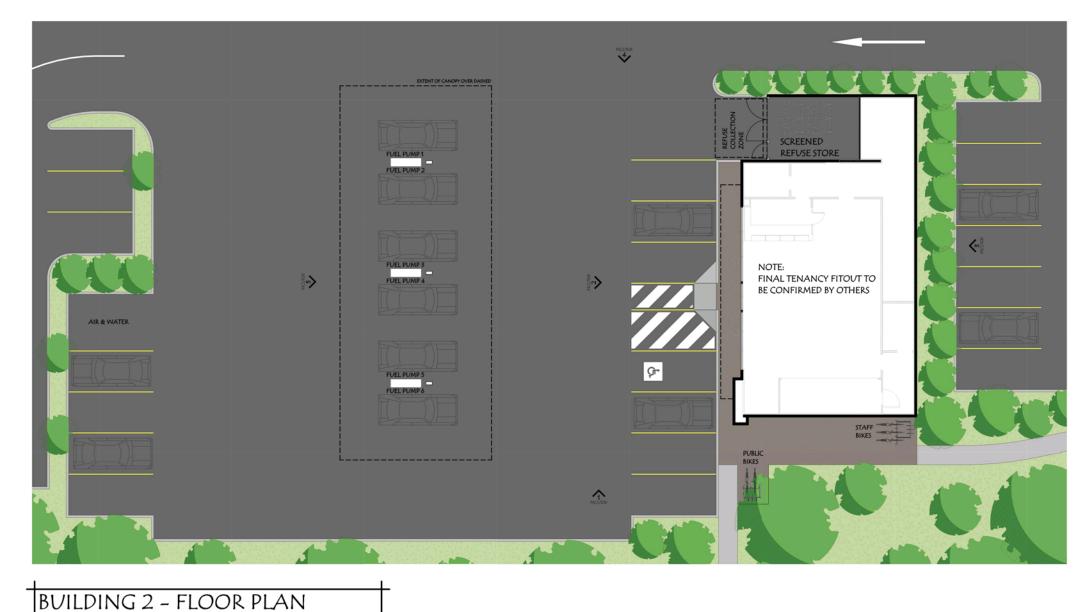

1:100

SITE INFORMATION LOT: 1, 2 & 3 ON PLAN: RP175157 & SP168134 PARISH: MAROOCHY COUNTY: CANNING AREA: 70062m<sup>2</sup> **BUILDING INFORMATION** CONSTRUCTION TYPE: 6 BUILDING CLASSIFICATION: C **GENERAL NOTES** DO NOT SCALE OFF DRAWINGS ALL CONSTRUCTION TO COMPLY WITH THE BUILDING CODE OF AUSTRALIA AND RELEVANT AUSTRALIAN STANDARDS ALL GLAZING TO BE IN ACCORDANCE WITH AUSTRA BRAD READ DESIGN GROUP PTY LTD PROJECT
PROPOSED COMMERCIAL
DEVELOPMENT LOCATION DAVID LOW WAY, MUDJIMBA CLIENT SURFING WORLD SUNSHINE COAST Pty Ltd. BUILDING 2 - FLOOR PLAN FEBRUARY 2015 AJM
scale: checked 1:100 @A1; 1:200 @A3 0296-MCU106C