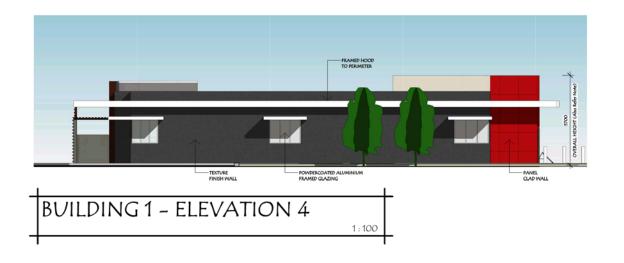

0296- MCU103E

Sunshine Coast Regional Council
OM Agenda Page 253 of 474

1:100

Om Am Am 8m 8m 10

Sunshine Coast Regional Council OM Agenda Page 254 of 474

IIIII

OM Agenda Page 255 of 474 **Sunshine Coast Regional Council** 

1:100

SITE INFORMATION LOT: 1, 2 & 3 ON PLAN: RP175157 & SP168134 PARISH: MAROOCHY COUNTY: CANNING AREA: 70062m<sup>2</sup> **BUILDING INFORMATION** CONSTRUCTION TYPE: 6 BUILDING CLASSIFICATION: C **GENERAL NOTES** DO NOT SCALE OFF DRAWINGS ALL CONSTRUCTION TO COMPLY WITH THE BUILDING CODE OF AUSTRALIA AND RELEVANT AUSTRALIAN STANDARDS ALL GLAZING TO BE IN ACCORDANCE WITH AUSTRA BRAD READ DESIGN GROUP PTY LTD PROJECT
PROPOSED COMMERCIAL
DEVELOPMENT LOCATION DAVID LOW WAY, MUDJIMBA CLIENT SURFING WORLD SUNSHINE COAST Pty Ltd. BUILDING 2 - FLOOR PLAN FEBRUARY 2015 AJM
scale: checked 1:100 @A1; 1:200 @A3 0296-MCU106C