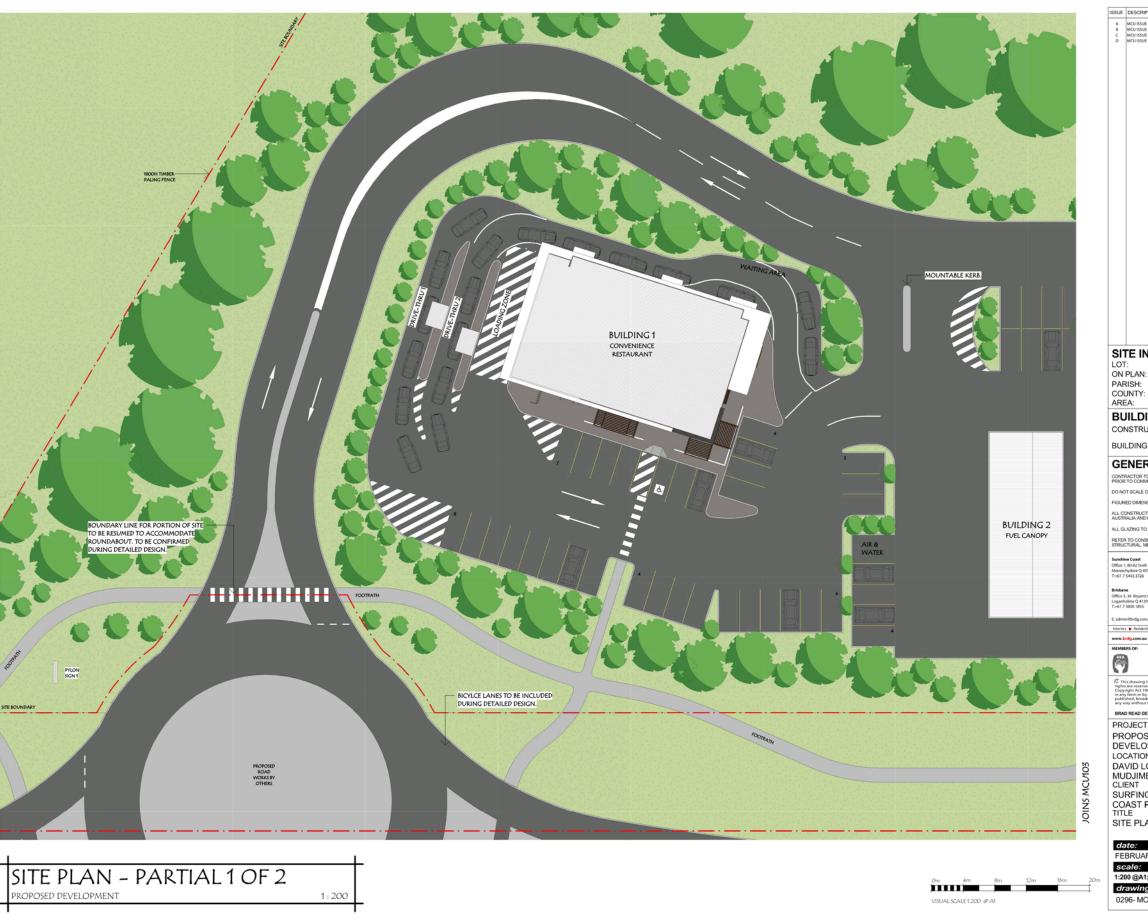

Sunshine Coast Regional Council
OM Agenda Page 251 of 474

SITE INFORMATION LOT: 1, 2 & 3 ON PLAN: RP175157 & SP168134 PARISH: MAROOCHY COUNTY: CANNING AREA: 70062m<sup>2</sup> **BUILDING INFORMATION** CONSTRUCTION TYPE: 6 BUILDING CLASSIFICATION: C **GENERAL NOTES** OO NOT SCALE OFF DRAWINGS PROJECT
PROPOSED COMMERCIAL
DEVELOPMENT LOCATION
DAVID LOW WAY,
MUDJIMBA
CLIENT
SURFING WORLD SUNSHINE COAST Pty Ltd. SITE PLAN - PARTIAL 1 OF 2 1:200 @A1; 1:400 @A3 drawing no: 0296- MCU102D