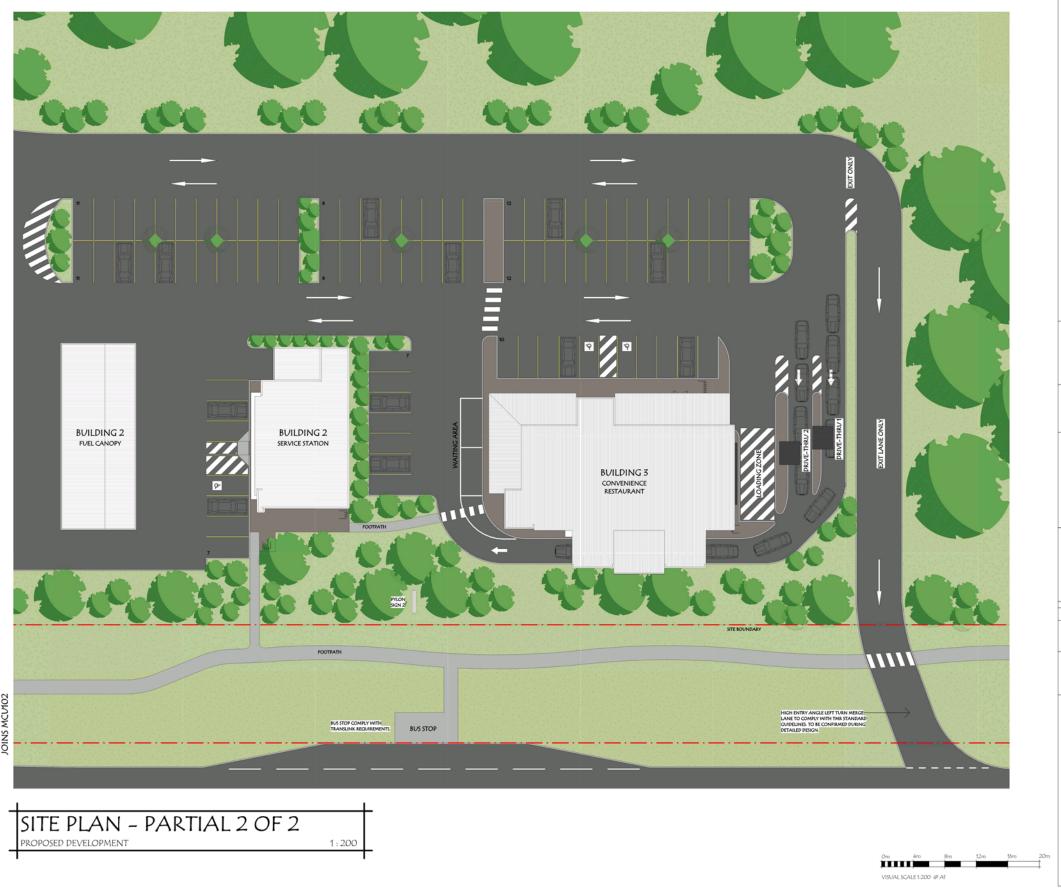

Sunshine Coast Regional Council
OM Agenda Page 252 of 474

SITE INFORMATION LOT: 1, 2 & 3 ON PLAN: RP175157 & SP168134 PARISH: MAROOCHY COUNTY: CANNING AREA: 70062m<sup>2</sup> **BUILDING INFORMATION** CONSTRUCTION TYPE: 6 BUILDING CLASSIFICATION: C **GENERAL NOTES** DO NOT SCALE OFF DRAWINGS ALL CONSTRUCTION TO COMPLY WITH THE BUILDING CODE OF AUSTRALIA AND RELEVANT AUSTRALIAN STANDARDS BRAD READ DESIGN GROUP PTY LTD PROJECT
PROPOSED COMMERCIAL
DEVELOPMENT LOCATION DAVID LOW WAY, MUDJIMBA CLIENT SURFING WORLD SUNSHINE COAST Pty Ltd. SITE PLAN - PARTIAL 2 OF 2 date: FEBRUARY 2015 scale: 1:200 @A1; 1:400 @A3 drawing no: