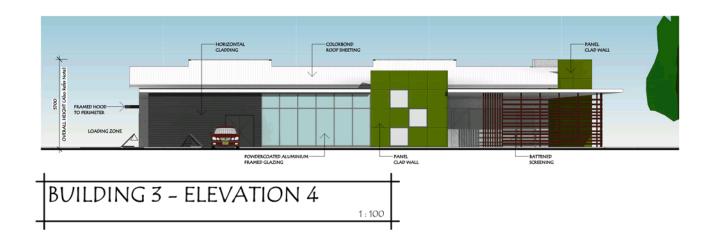

0296- MCU103E

Sunshine Coast Regional Council
OM Agenda Page 253 of 474

1:100

Om Am Am 8m 8m 10

Sunshine Coast Regional Council OM Agenda Page 254 of 474

IIIII

OM Agenda Page 255 of 474 **Sunshine Coast Regional Council** 

1:100

SITE INFORMATION LOT: 1, 2 & 3 ON PLAN: RP175157 & SP168134 PARISH: MAROOCHY COUNTY: CANNING AREA: 70062m<sup>2</sup> **BUILDING INFORMATION** CONSTRUCTION TYPE: 6 BUILDING CLASSIFICATION: C **GENERAL NOTES** DO NOT SCALE OFF DRAWINGS ALL CONSTRUCTION TO COMPLY WITH THE BUILDING CODE OF AUSTRALIA AND RELEVANT AUSTRALIAN STANDARDS ALL GLAZING TO BE IN ACCORDANCE WITH AUSTRA BRAD READ DESIGN GROUP PTY LTD PROJECT
PROPOSED COMMERCIAL
DEVELOPMENT LOCATION DAVID LOW WAY, MUDJIMBA CLIENT SURFING WORLD SUNSHINE COAST Pty Ltd. BUILDING 2 - FLOOR PLAN FEBRUARY 2015 AJM
scale: checked 1:100 @A1; 1:200 @A3 0296-MCU106C