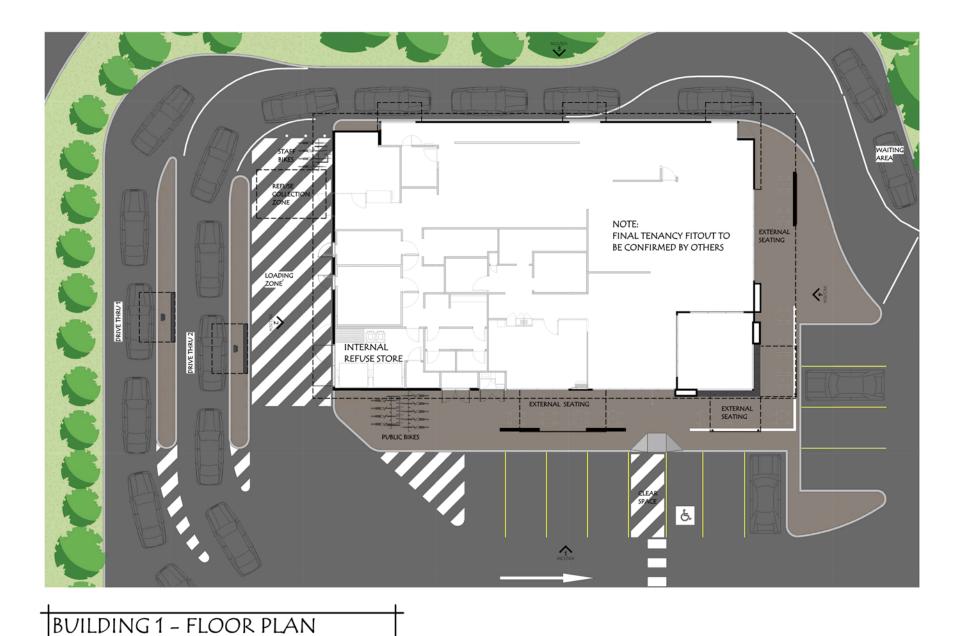

SHINE COAST Pty Ltd. SITE PLAN - PARTIAL 1 OF 2 1:200 @A1; 1:400 @A3 drawing no: 0296- MCU102D

Sunshine Coast Regional Council
OM Agenda Page 252 of 474



SITE INFORMATION LOT: 1, 2 & 3 ON PLAN: RP175157 & SP168134 PARISH: MAROOCHY COUNTY: CANNING AREA: 70062m<sup>2</sup> **BUILDING INFORMATION** CONSTRUCTION TYPE: 6 BUILDING CLASSIFICATION: C **GENERAL NOTES** DO NOT SCALE OFF DRAWINGS ALL CONSTRUCTION TO COMPLY WITH THE BUILDING CODE OF AUSTRALIA AND RELEVANT AUSTRALIAN STANDARDS BRAD READ DESIGN GROUP PTY LTD PROJECT
PROPOSED COMMERCIAL
DEVELOPMENT LOCATION DAVID LOW WAY, MUDJIMBA CLIENT SURFING WORLD SUNSHINE COAST Pty Ltd. SITE PLAN - PARTIAL 2 OF 2 date: FEBRUARY 2015 scale: 1:200 @A1; 1:400 @A3 drawing no:

0296- MCU103E

Sunshine Coast Regional Council
OM Agenda Page 253 of 474



1:100



Om Am Am 8m 8m 10

Sunshine Coast Regional Council OM Agenda Page 254 of 474







IIIII





OM Agenda Page 255 of 474 **Sunshine Coast Regional Council** 



1:100

SITE INFORMATION LOT: 1, 2 & 3 ON PLAN: RP175157 & SP168134 PARISH: MAROOCHY COUNTY: CANNING AREA: 70062m<sup>2</sup> **BUILDING INFORMATION** CONSTRUCTION TYPE: 6 BUILDING CLASSIFICATION: C **GENERAL NOTES** DO NOT SCALE OFF DRAWINGS ALL CONSTRUCTION TO COMPLY WITH THE BUILDING CODE OF AUSTRALIA AND RELEVANT AUSTRALIAN STANDARDS ALL GLAZING TO BE IN ACCORDANCE WITH AUSTRA BRAD READ DESIGN GROUP PTY LTD PROJECT
PROPOSED COMMERCIAL
DEVELOPMENT LOCATION DAVID LOW WAY, MUDJIMBA CLIENT SURFING WORLD SUNSHINE COAST Pty Ltd. BUILDING 2 - FLOOR PLAN FEBRUARY 2015 AJM
scale: checked 1:100 @A1; 1:200 @A3 0296-MCU106C

Om 2