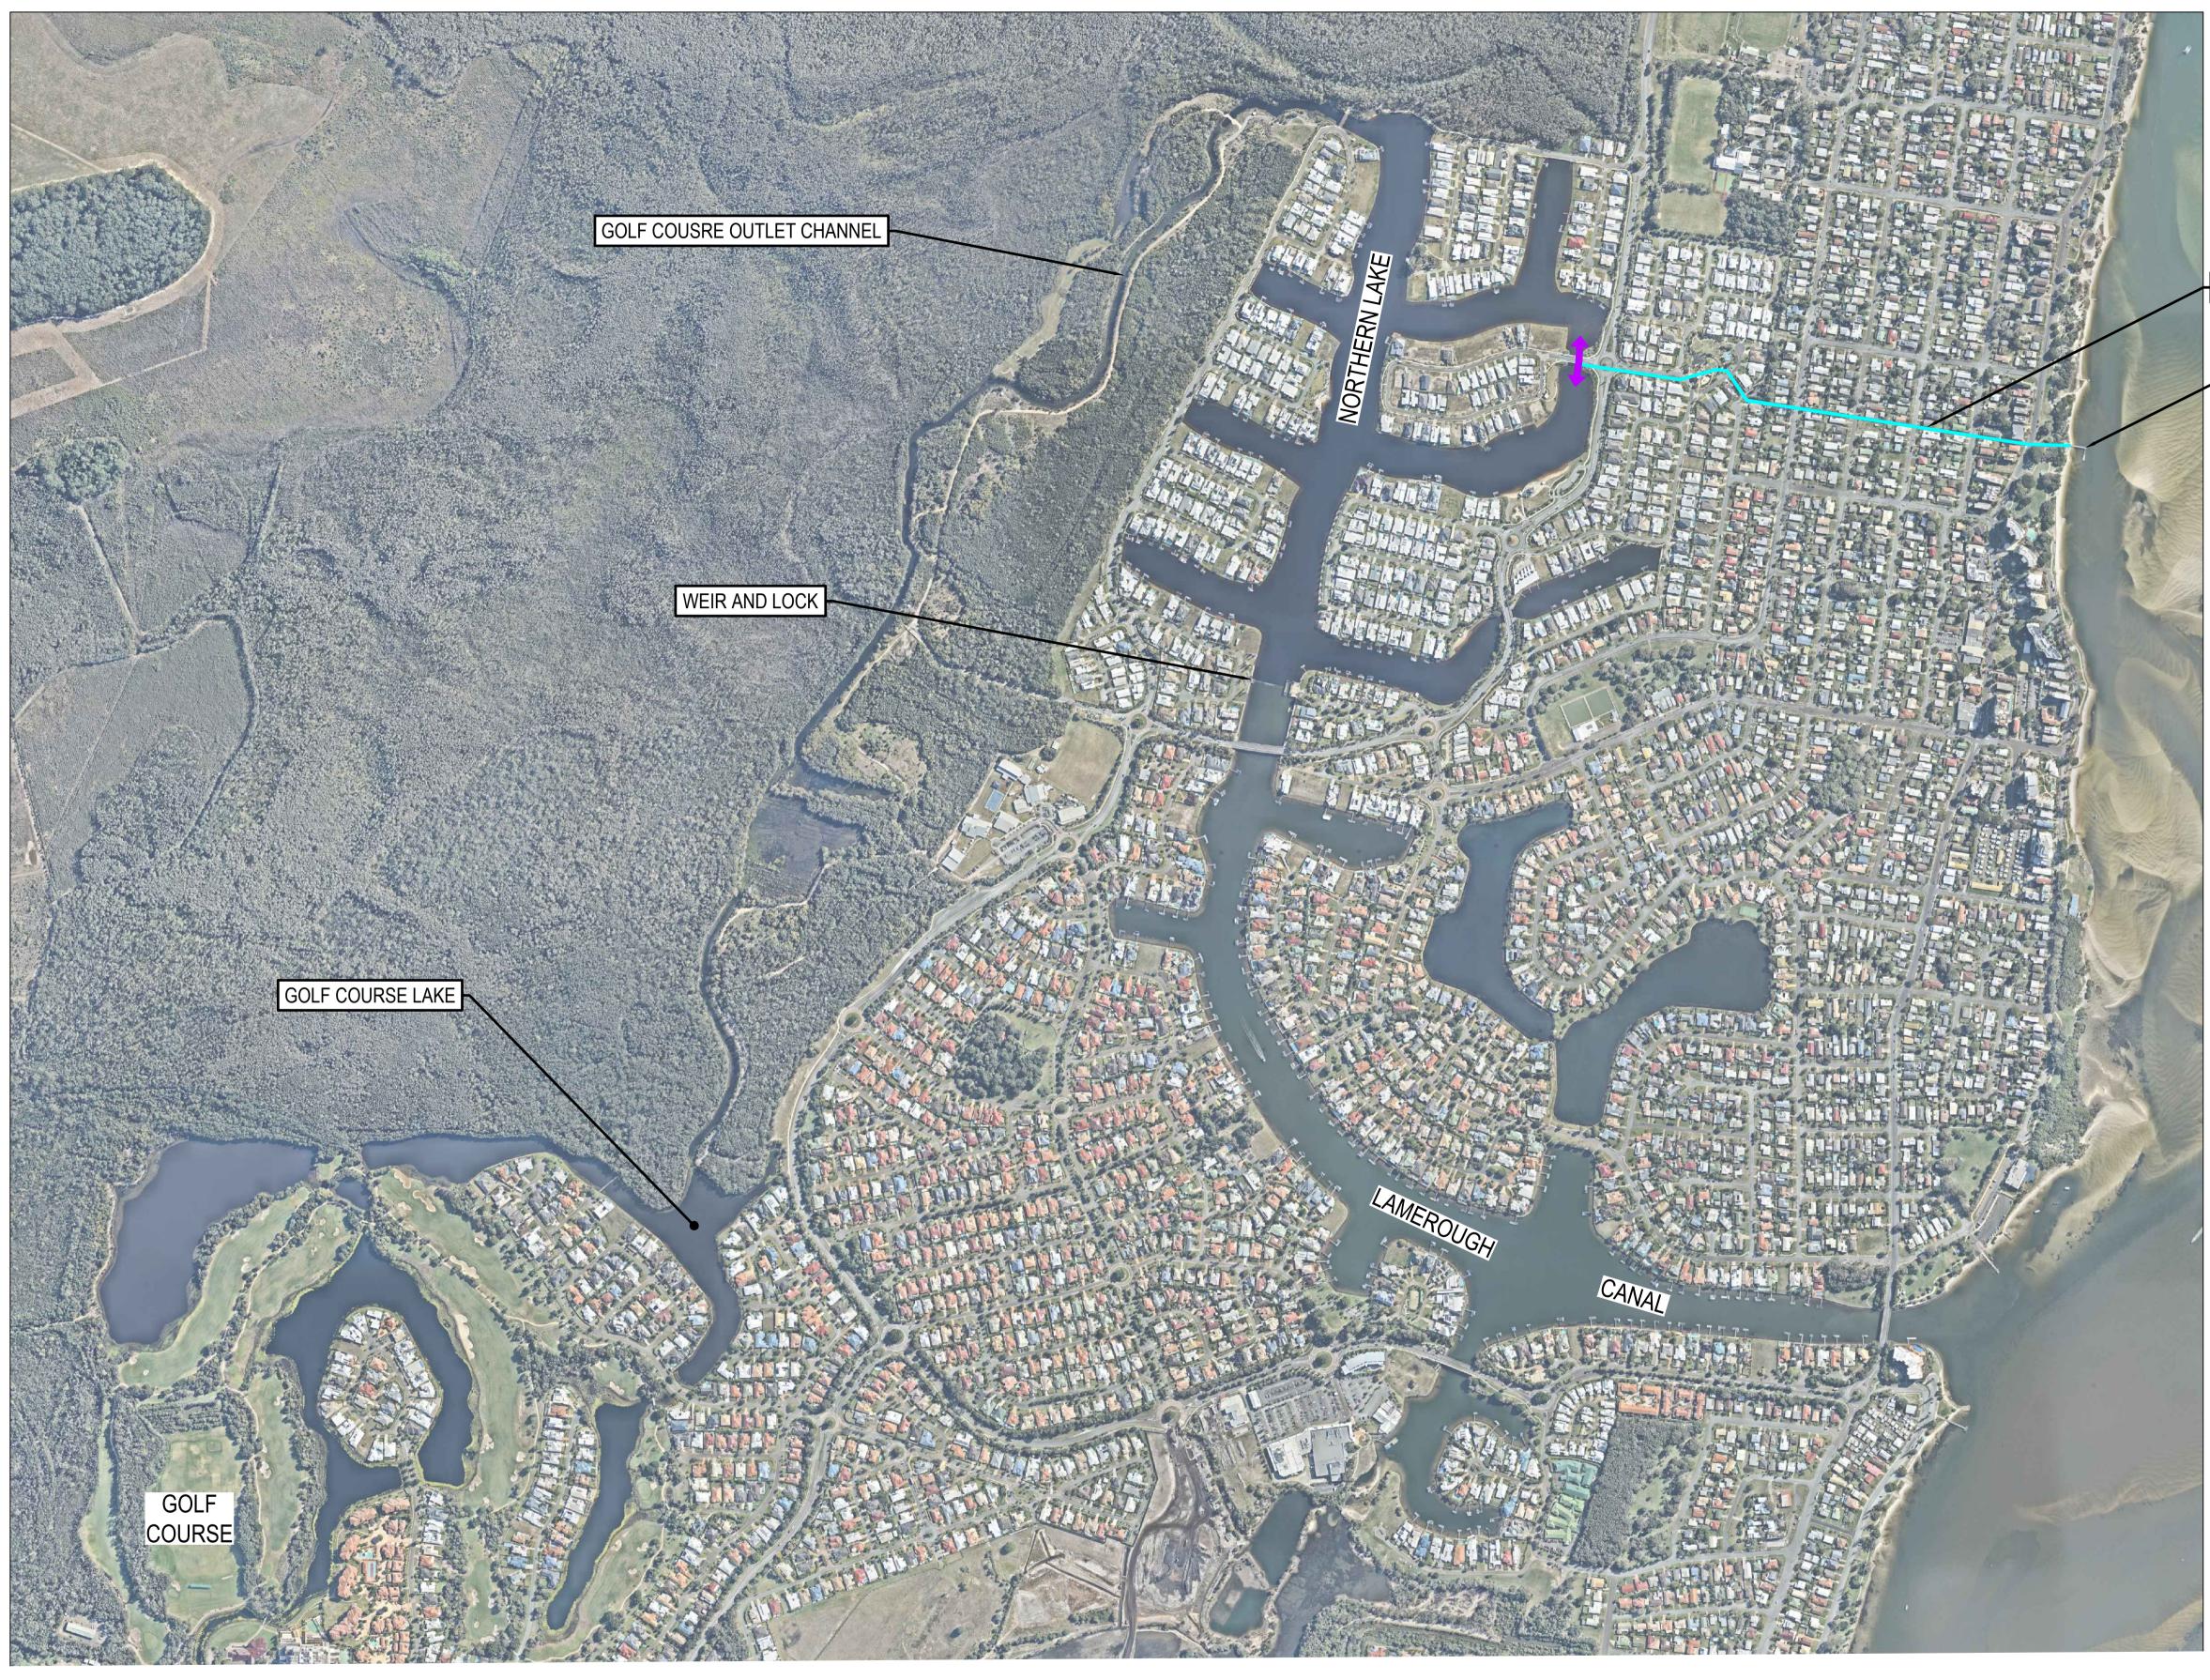

XREF's: CAD File

PLAN SCALE A1 - 1:6000 A3 - 1:12000

600m 500 400 200 SCALE 1:6000 @A1

SALINITY RISING MAIN

## PUMPING JETTY INTAKE

SUNSHINE COAST COUNCIL PELICAN WATERS ESTATE - NORTHERN LAKE

Date 20/08/2015

Scale AS SHOWN

Size A1

LOCALITY PLAN

239967-FIGURE 1 Drawing Number

Revision