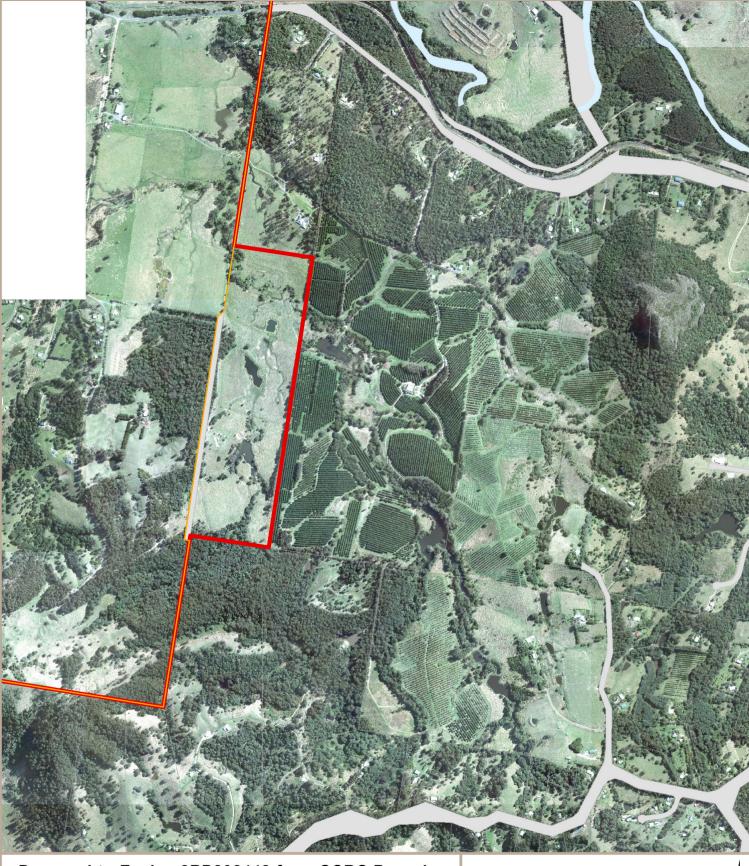

## Proposal to Excise 2RP202448 from SCRC Boundary.

Boundary Realignment - September 2011- SCRC Aerial Imagery Legend

Regional Boundary Excising Lot 2 RP202448 Existing Regional Boundary 6/7/2013

Land Parcels by Land Type:

1,000

- COMMON PROPERTY; LAND; UNIT LEASE
- ROAD WATER

800

Scale 1:15.000

apping@sunshinecoast.qld.gov.au ww.maps.sunshinecoast.qld.gov.au

While every care is taken to ensure the accuracy of this product, neither the Sunshine Coast Council nor the State of Queensland makes any representations or warranties about its accuracy, reliability, completeness or suitability for any particular purpose and disclaims all responsibility and all liability (including without limitation, liability in negligence) for all expenses, losses, damages (including indirect or consequential damage) and costs that may occur as a result of the product being inaccurate or incomplete in any way or for any reason. © Crown & Council Copyright Reserved. Geocentric Datum of Australia 1994 (GDA94) Created by: tc015