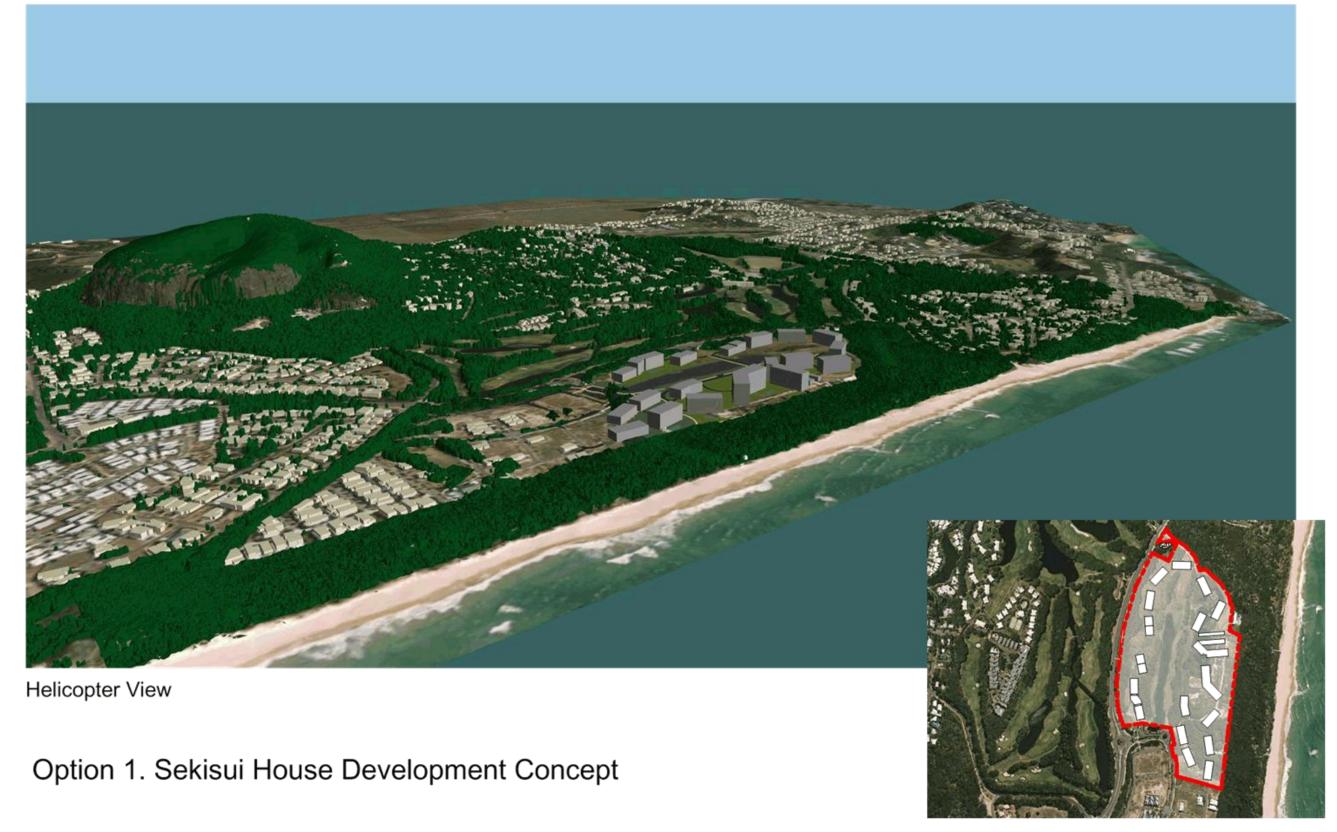

Helicopter View 01/46

27 APRIL 2015

Sunshine Coast Regional Council
SM Agenda Page 275 of 373

VP01 – Point Arkwright 02/46

Sunshine Coast Regional Council
SM Agenda Page 276 of 373

VP02 – Beach, north-east of site 03/46