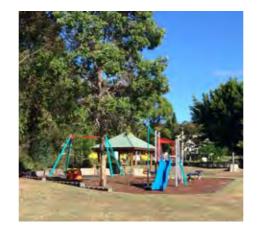

### 9 Windmill Park

- 111 Large group picnic shelter
- 12 BBQ replacement
- 1.3 Park seat (x2)
- 1.4 Relocate existing park seat
- 1.5 Remove existing bin
- 1.6 Replace existing multi-purpose court
- 1.7 Playground expansion
- 1.8 Playground shelter
- 1.9 Scooter / cycle circuit path
- 1.10 Pedestrian path replacement
- 1111 Pedestrian path
- 1.12 Pedestrian path
- 1.13 Pedestrian path
- 1.14 Upgrade existing exercise station
- Future community garden