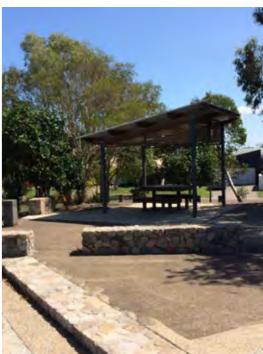

## **Eaton Park**

- Multi-purpose court
- Upgrade netball post, new soccer/rugby goal
- Park seat (x3)
- BBQ replacement (retain 1 x 2 plate BBQ)
- BBQ shelter removal
- Tap, post and drain replacement
- Directional road sign
- Park name sign
- Park drainage improvements
- Park entry landscaping
- Supplementary tree planting
- Car parking (on-street)
- Toilet block relocation (to District Park)
- Playground expansion
- Nature play area
- Exercise/play equipment softfall
- Painting existing shelters and park furniture
- Kick 'n' throw turf surface improvements
- Park entry planting

Artist illustration - Eaton Park (Local Park) - Fitzwilliam Drive