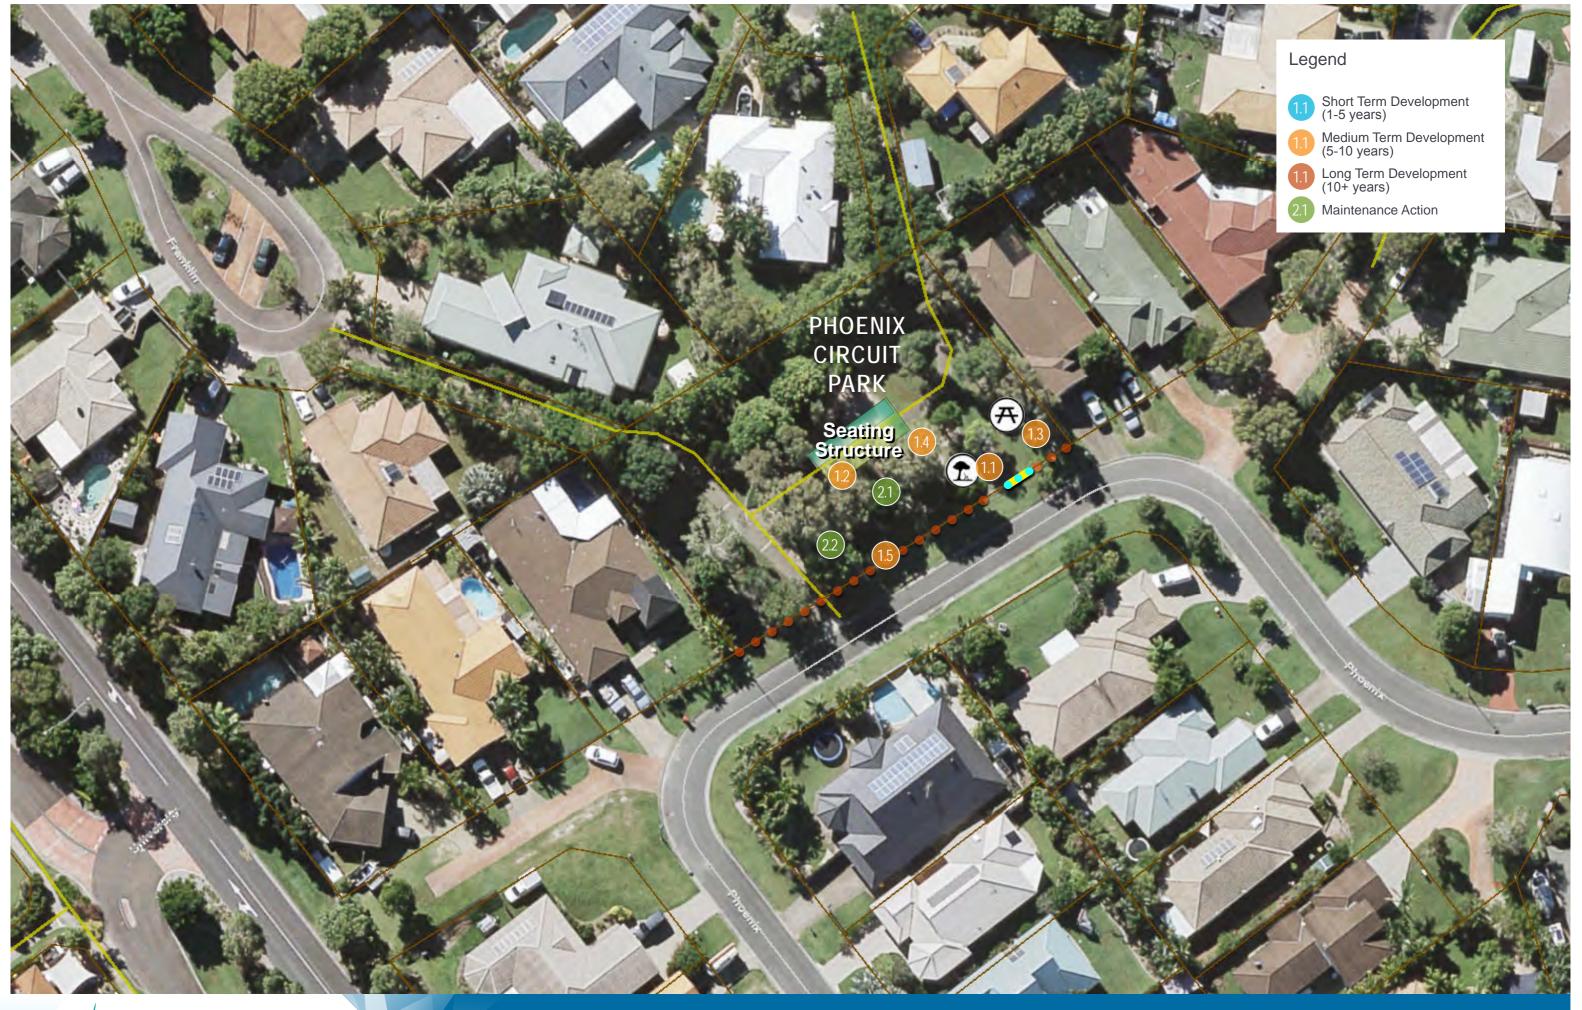

## 17 Phoenix Circuit Park

- 111 Park seat
- 1.2 Seating structure removal
- 1.3 Table and seats removal
- 1.4 Rubbish bin removal
- 15 Bollard removal
- 2.1 Vegetation management (sight lines)
- 22 Mulching to trees and garden area