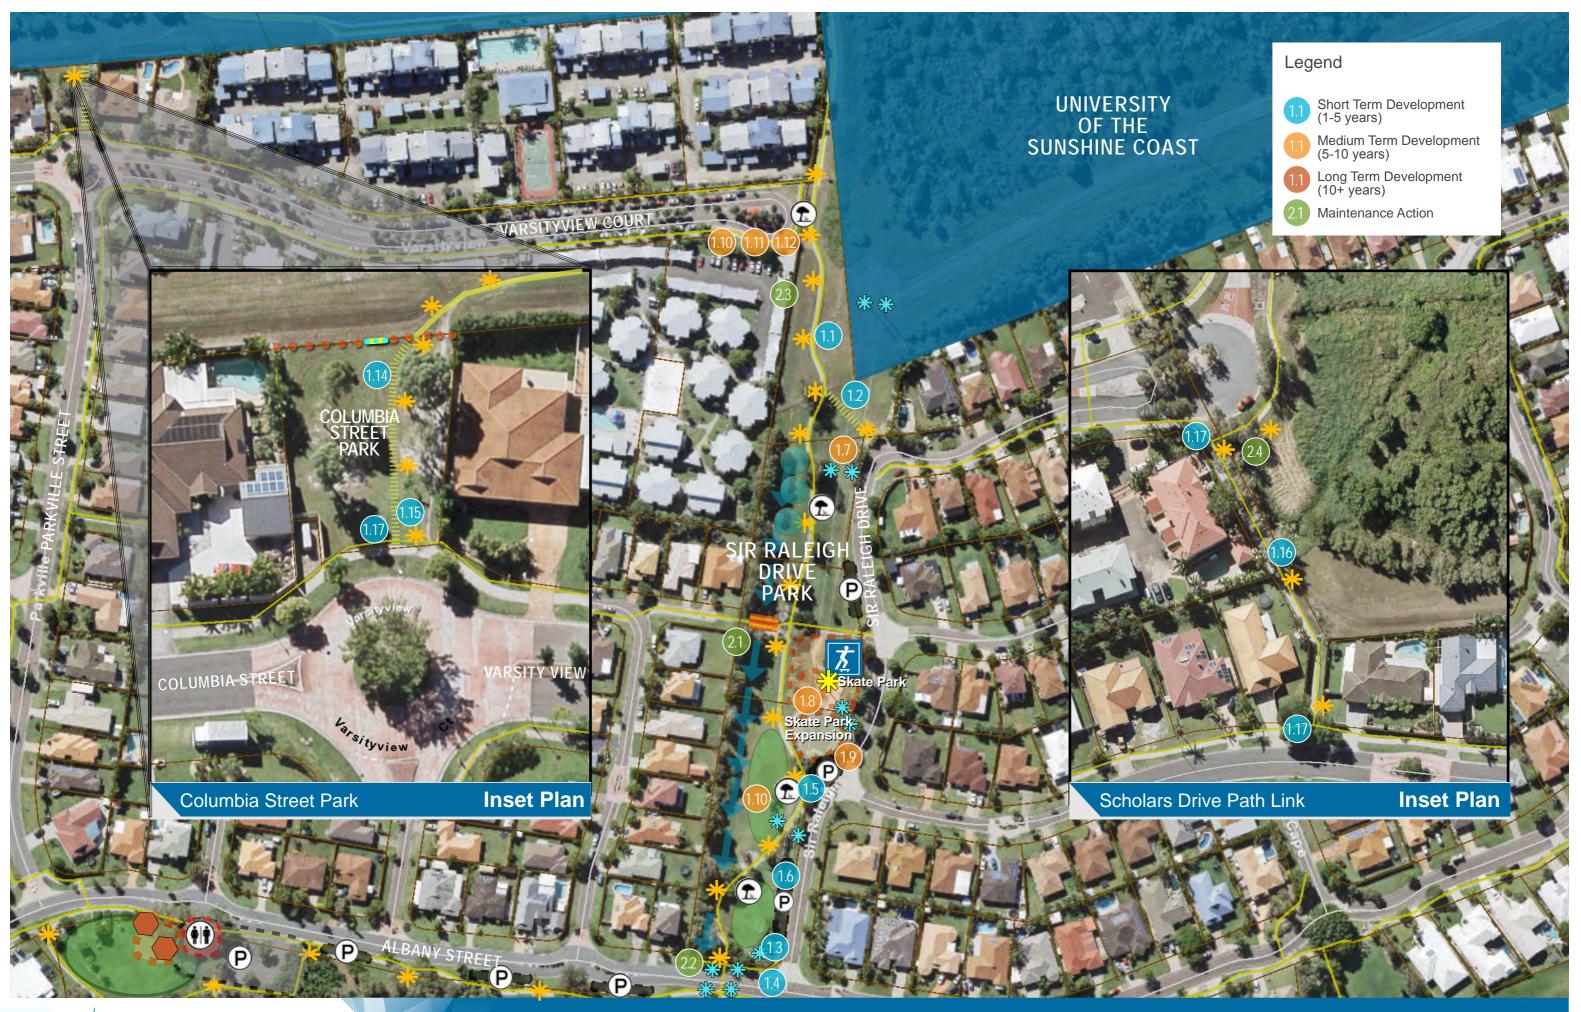

### Sir Raleigh Drive Park (Columbia Street Park and Scholars Drive Pedestrian Path)

- 1.1 Pathway lighting
- 12 Pedestrian path
- 13 Park name sign
- 1.4 Directional sign (to skate park)
- 1.5 Skate park name sign
- 1.6 Car parking (on-street)
- 17 Art mural
- 18 Skate park expansion ('District Level' facility)
- 1.9 Car parking (on-street)
- Park seat (x2)
- 1.11 Barrier rail removal
- 112 Bollards
- 113 Amend park hierarchy
- 1.14 Pedestrian pathway
- 1.15 Pathway lighting
- 1.16 Pathway lighting
- 117 Directional sign
- 2.1 Bridge repair and maintenance
- 22 Sandstone artwork cleaning and repair
- 23 Graffiti management / screen planting
- 2.4 Vegetation management