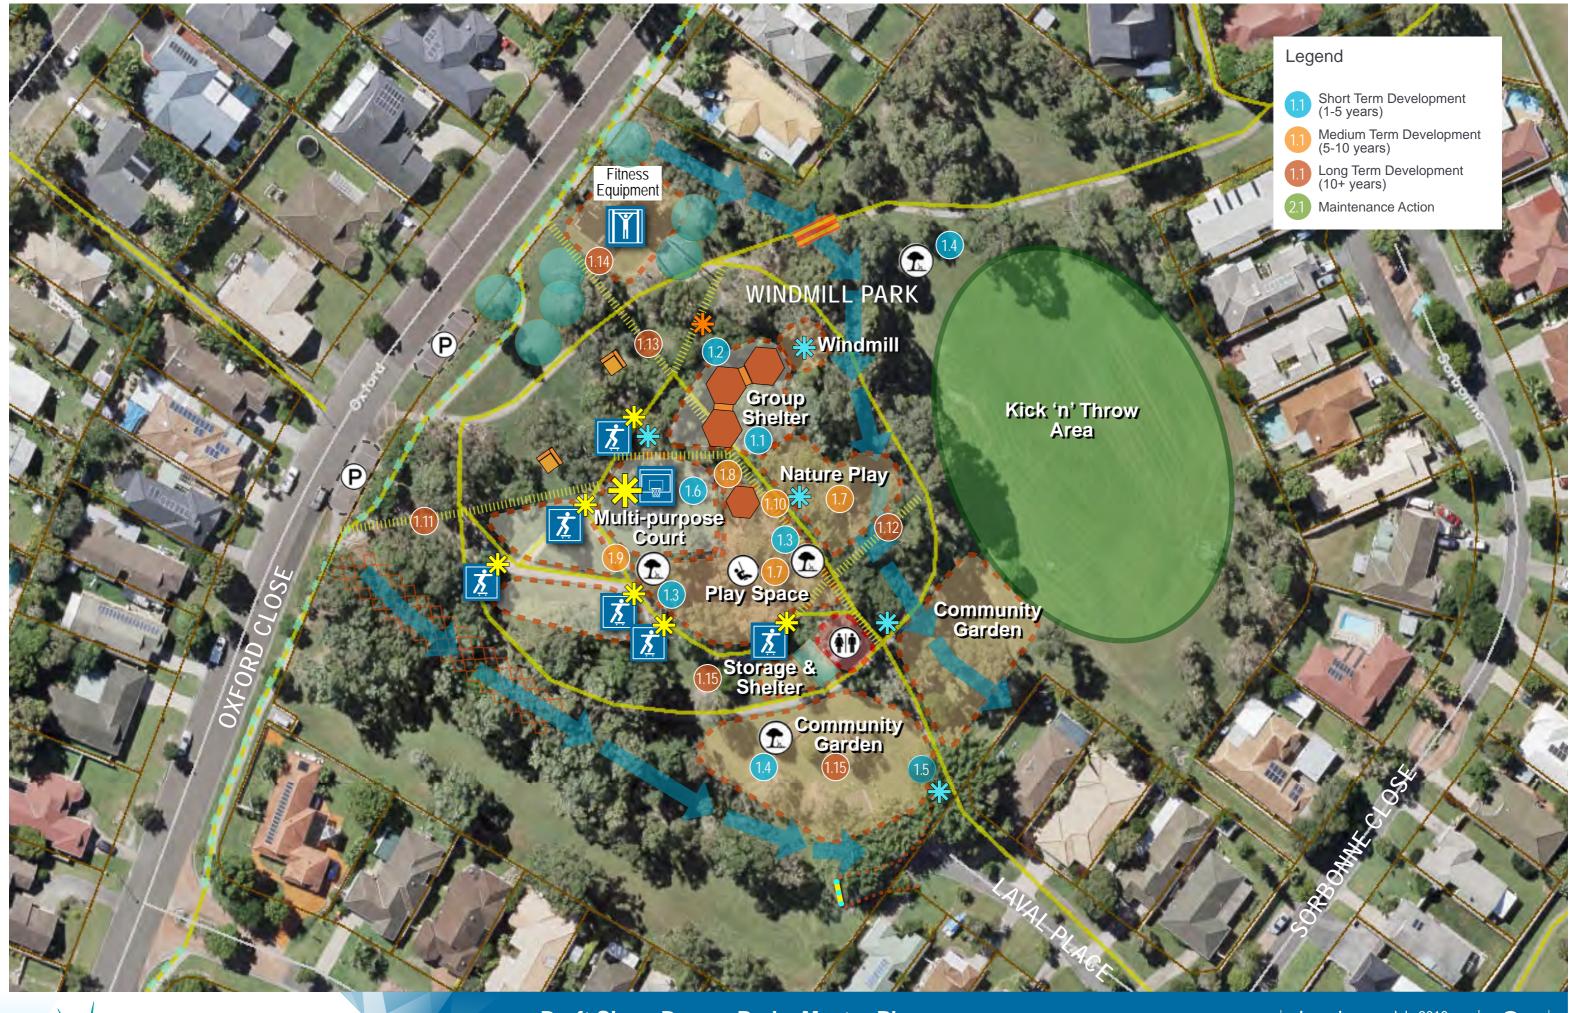

## **Eaton Park**

- Multi-purpose court
- Upgrade netball post, new soccer/rugby goal
- Park seat (x3)
- BBQ replacement (retain 1 x 2 plate BBQ)
- BBQ shelter removal
- Tap, post and drain replacement
- Directional road sign
- Park name sign
- Park drainage improvements
- Park entry landscaping
- Supplementary tree planting
- Car parking (on-street)
- Toilet block relocation (to District Park)
- Playground expansion
- Nature play area
- Exercise/play equipment softfall
- Painting existing shelters and park furniture
- Kick 'n' throw turf surface improvements
- Park entry planting