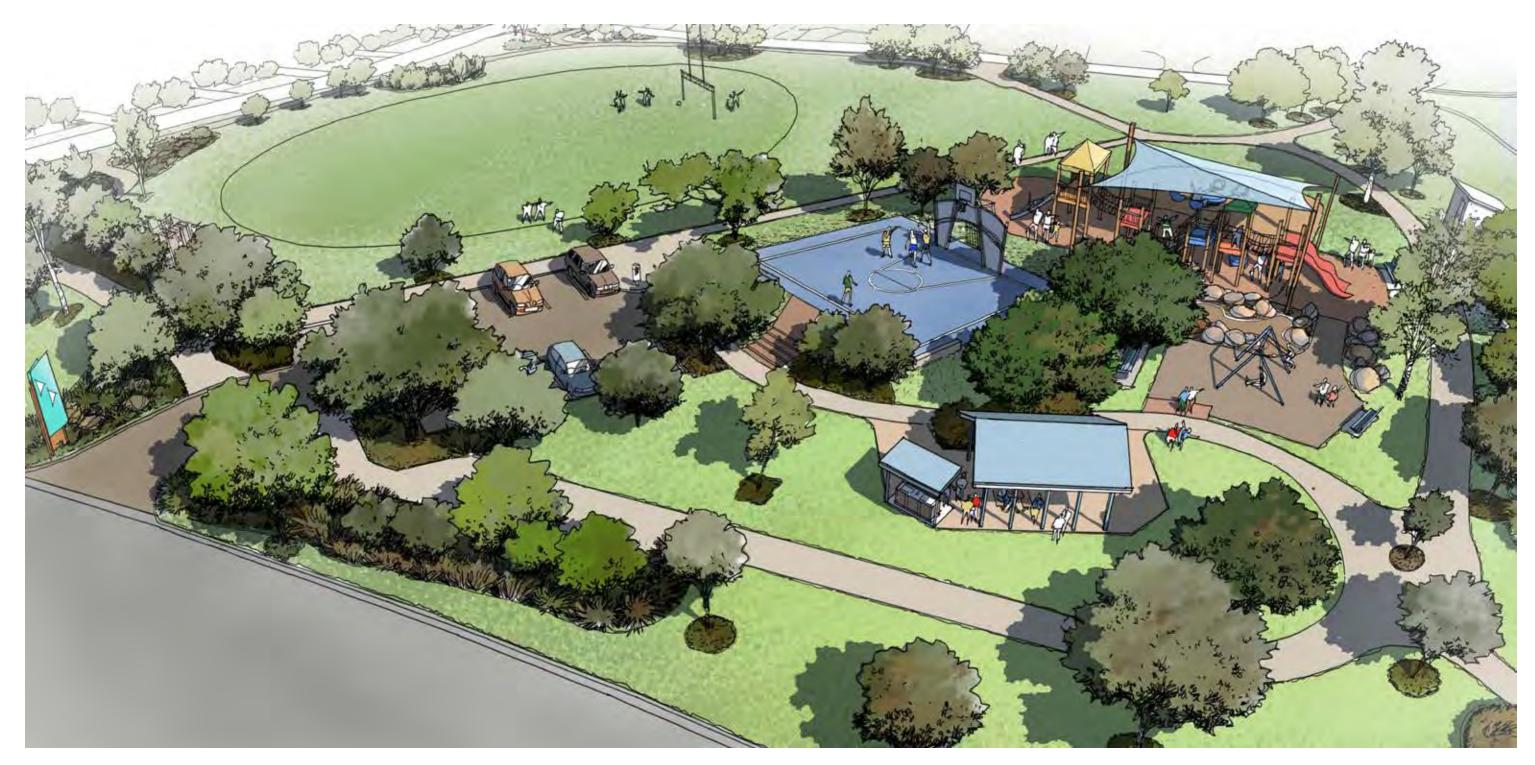

edestrian path replacement
- 1111 Pedestrian path
- 1.12 Pedestrian path
- 1.13 Pedestrian path
- 1.14 Upgrade existing exercise station
- Future community garden

























## **Eaton Park**

- Multi-purpose court
- Upgrade netball post, new soccer/rugby goal
- Park seat (x3)
- BBQ replacement (retain 1 x 2 plate BBQ)
- BBQ shelter removal
- Tap, post and drain replacement
- Directional road sign
- Park name sign
- Park drainage improvements
- Park entry landscaping
- Supplementary tree planting
- Car parking (on-street)
- Toilet block relocation (to District Park)
- Playground expansion
- Nature play area
- Exercise/play equipment softfall
- Painting existing shelters and park furniture
- Kick 'n' throw turf surface improvements
- Park entry planting

























Artist illustration - Eaton Park (Local Park) - Fitzwilliam Drive

# 11 Bellflower Park

- 111 Playground drainage
- 12 Supplementary tree planting
- 13 Multi-purpose court
- 1.4 Playground expansion
- 1.5 Car parking (on-street)
- 1.6 Remove path lighting\*
- 17 BBQ removal\*
- 1.8 Remove electrical supply\*
- 21 Vegetation management
  - \* Subject to review of use and community consultation at the end of the assets life



























## 12 Davis Street Park

#### Plan actions

111 Supplementary tree planting





























# Windermere Way Park

- Park name sign
- Park seat (x3)
- Playground (local)
- Pedestrian pavement
- Multi-purpose court
- Supplementary tree planting
- Relocate rubbish bin
- BBQ removal\*
- Remove electrical supply and switchboard \*
-