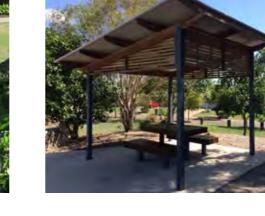

## **Eaton Park**

- Multi-purpose court
- Upgrade netball post, new soccer/rugby goal
- Park seat (x3)
- BBQ replacement (retain 1 x 2 plate BBQ)
- BBQ shelter removal
- Tap, post and drain replacement
- Directional road sign
- Park name sign
- Park drainage improvements
- Park entry landscaping
- Supplementary tree planting
- Car parking (on-street)
- Toilet block relocation (to District Park)
- Playground expansion
- Nature play area
- Exercise/play equipment softfall
- Painting existing shelters and park furniture
- Kick 'n' throw turf surface improvements
- Park entry planting

Artist illustration - Eaton Park (Local Park) - Fitzwilliam Drive