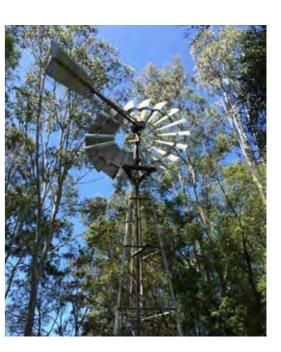

### 9 Windmill Park

- 111 Large group picnic shelter
- 12 BBQ replacement
- 1.3 Park seat (x2)
- 1.4 Relocate existing park seat
- 1.5 Remove existing bin
- 1.6 Replace existing multi-purpose court
- 1.7 Playground expansion
- 1.8 Playground shelter
- 1.9 Scooter / cycle circuit path
- 1.10 Pedestrian path replacement
- 1111 Pedestrian path
- 1.12 Pedestrian path
- 1.13 Pedestrian path
- 1.14 Upgrade existing exercise station
- Future community garden