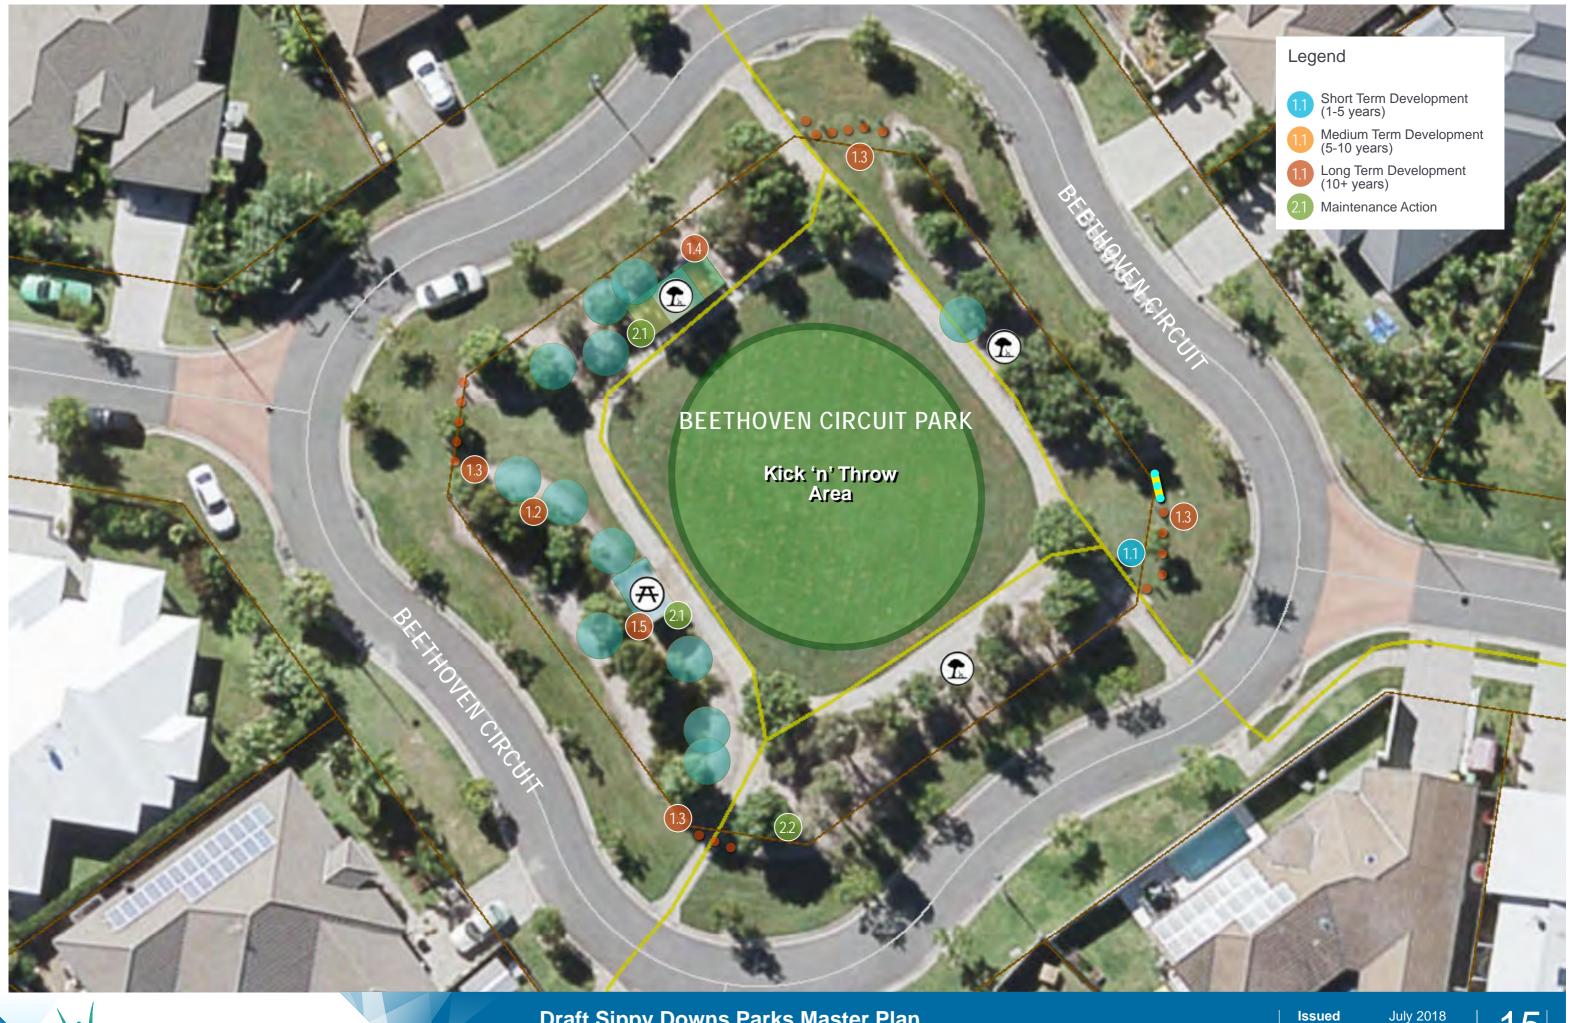

## 15 Beethoven Circuit Park

- 1.1 Rubbish bin removal
- 12 Supplementary tree planting
- 1.3 Bollard removal
- 1.4 Shelter removal
- 1.5 Shelter removal
- 21 Pressure cleaning walls and steps
- 2.2 Mulching park trees