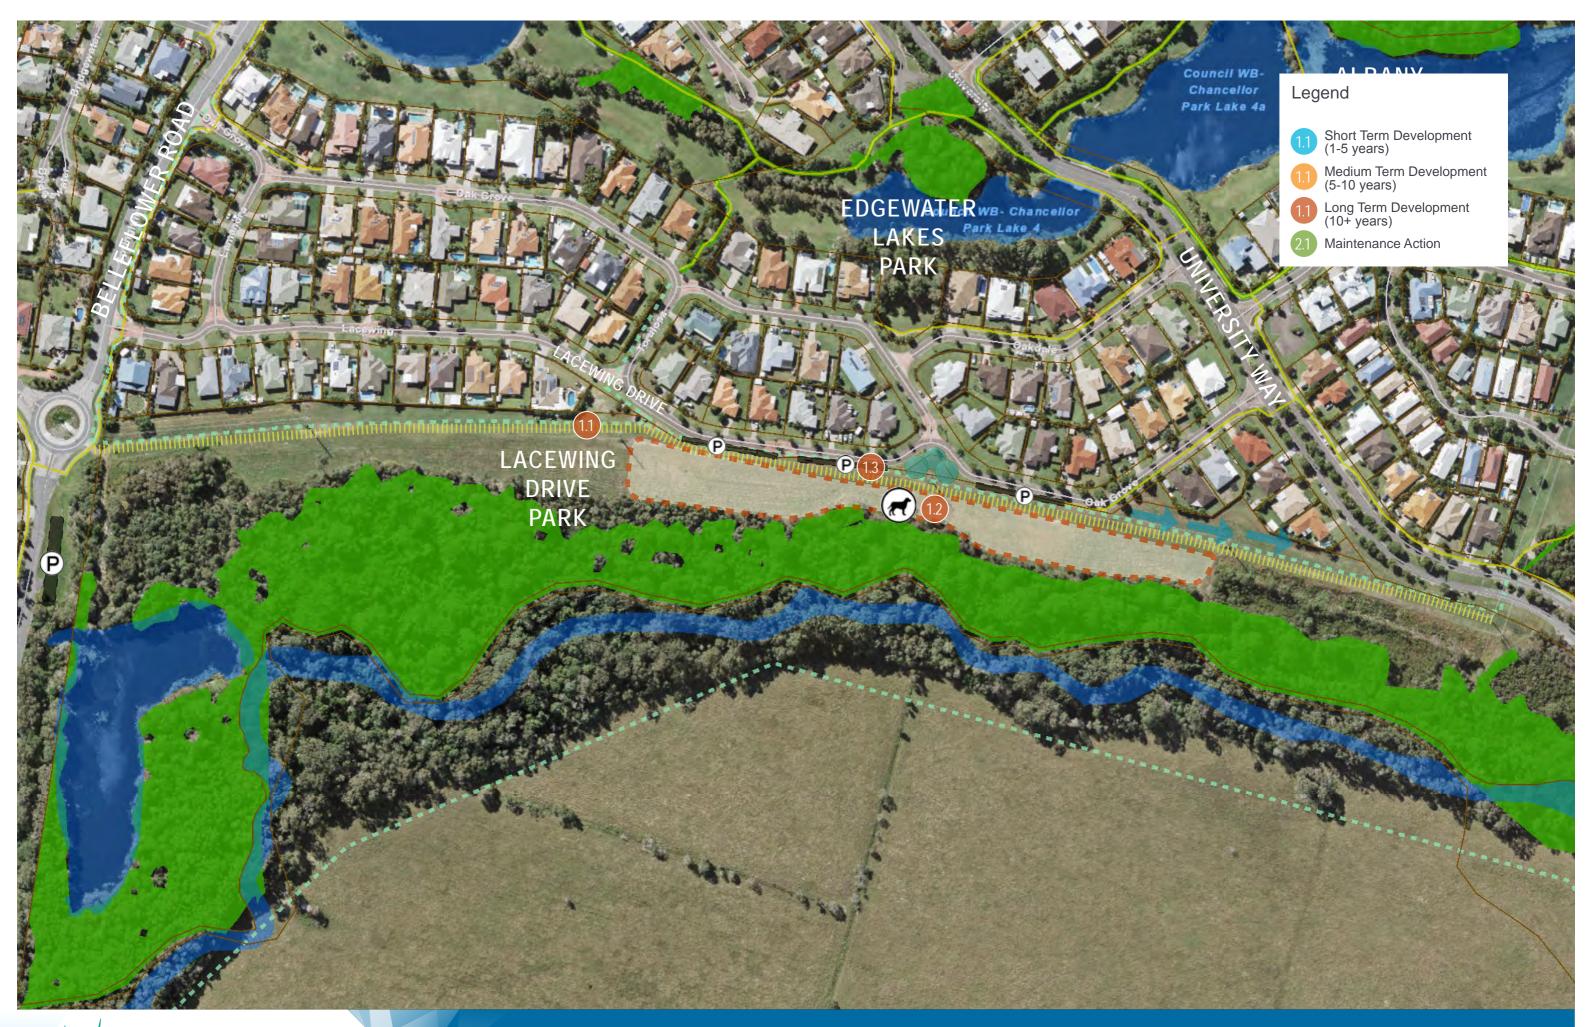

# 8 Lacewing Drive Park

#### Plan actions

111 Pedestrian path

1.2 Dog off-leash area

Car parking (off-street)