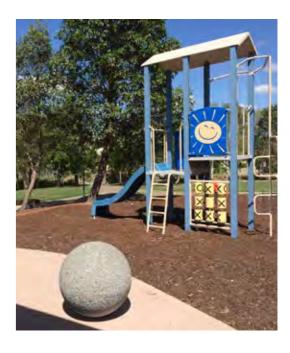

### 9 Windmill Park

- 111 Large group picnic shelter
- 12 BBQ replacement
- 1.3 Park seat (x2)
- 1.4 Relocate existing park seat
- 1.5 Remove existing bin
- 1.6 Replace existing multi-purpose court
- 1.7 Playground expansion
- 1.8 Playground shelter
- 1.9 Scooter / cycle circuit path
- 1.10 Pedestrian path replacement
- 1111 Pedestrian path
- 1.12 Pedestrian path
- 1.13 Pedestrian path
- 1.14 Upgrade existing exercise station
- Future community garden