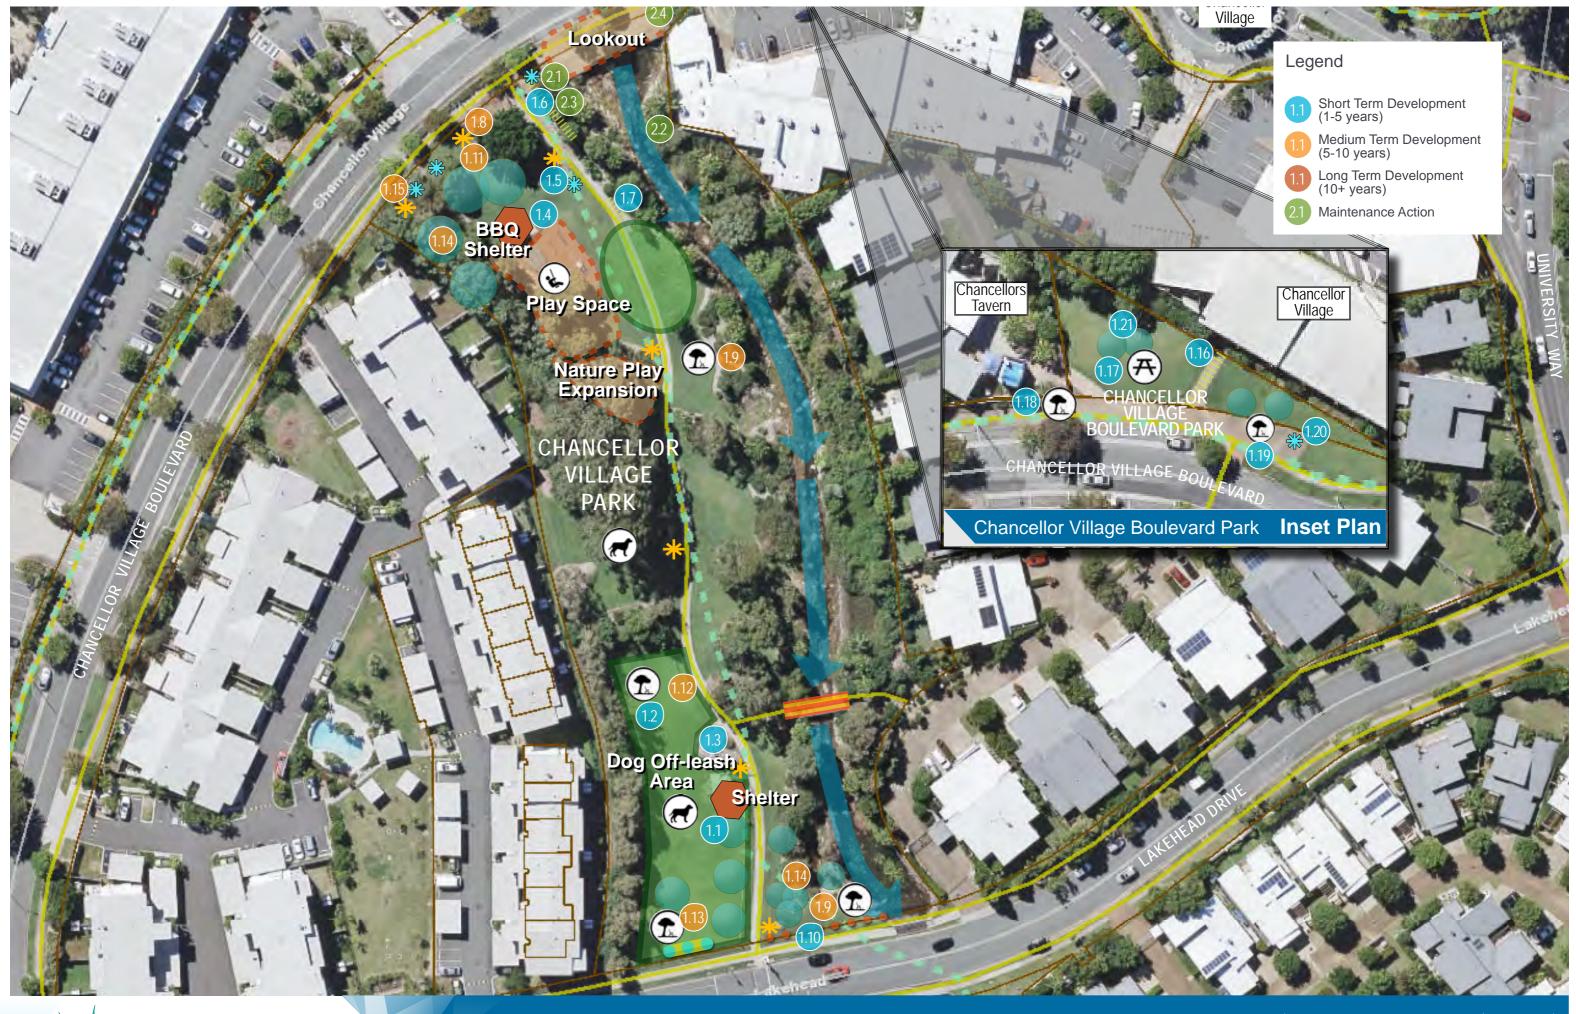

# Chancellor Village Park and Chancellor Village Boulevard Park

- 1.1 Dog off-leash area pavement extension
- 12 Dog off-leash seating area
- 13 Assessment and pruning of habitat tree
- 1.4 Table and seat
- 1.5 Pathway lighting and flood lighting
- 1.6 Pedestrian pathway
- 17 Pedestrian pathway
- 1.8 Bike racks
- 19 Park seat (x2)
- 110 Access control bollards
- Outdoor chess or ping pong table
- 1.12 Dog off-leash area irrigation
- 113 Dog off-leash seating area
- Supplementary tree planting
- 1.15 Bollard removal
- 1.16 Pedestrian path
- 1.17 Picnic table and benches
- 1.18 Park seat
- 1.19 Park seat
- 1.20 Bike racks
- 121 Supplementary tree planting
- 2.1 Bin relocation
- 2.2 Garden clean-up
- 2.3 Garden bed removal
- 2.4 Garden clean-up