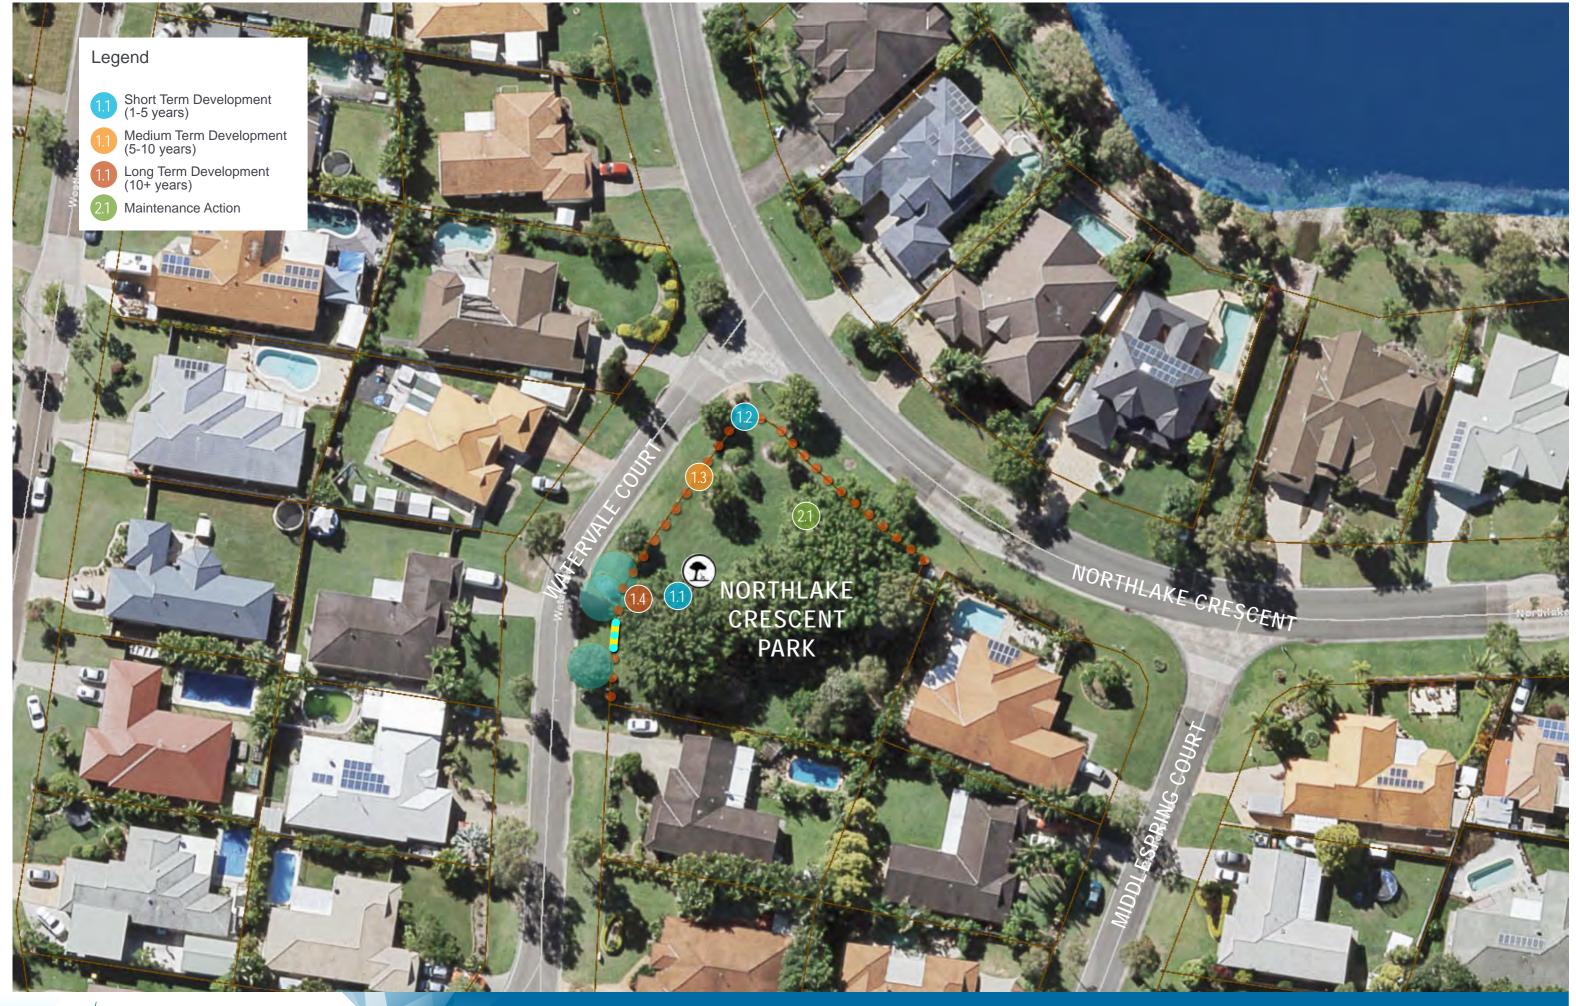

### 16 Northlake Crescent Park

#### Plan actions

1.1 Park seat

12 Remove garden surround

13 Bollard removal

1.4 Supplementary tree planting

2.1 Mulching trees and gardens