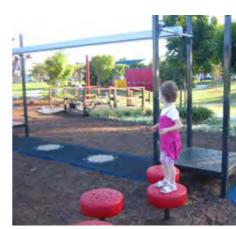

## **Eaton Park**

- Multi-purpose court
- Upgrade netball post, new soccer/rugby goal
- Park seat (x3)
- BBQ replacement (retain 1 x 2 plate BBQ)
- BBQ shelter removal
- Tap, post and drain replacement
- Directional road sign
- Park name sign
- Park drainage improvements
- Park entry landscaping
- Supplementary tree planting
- Car parking (on-street)
- Toilet block relocation (to District Park)
- Playground expansion
- Nature play area
- Exercise/play equipment softfall
- Painting existing shelters and park furniture
- Kick 'n' throw turf surface improvements
- Park entry planting