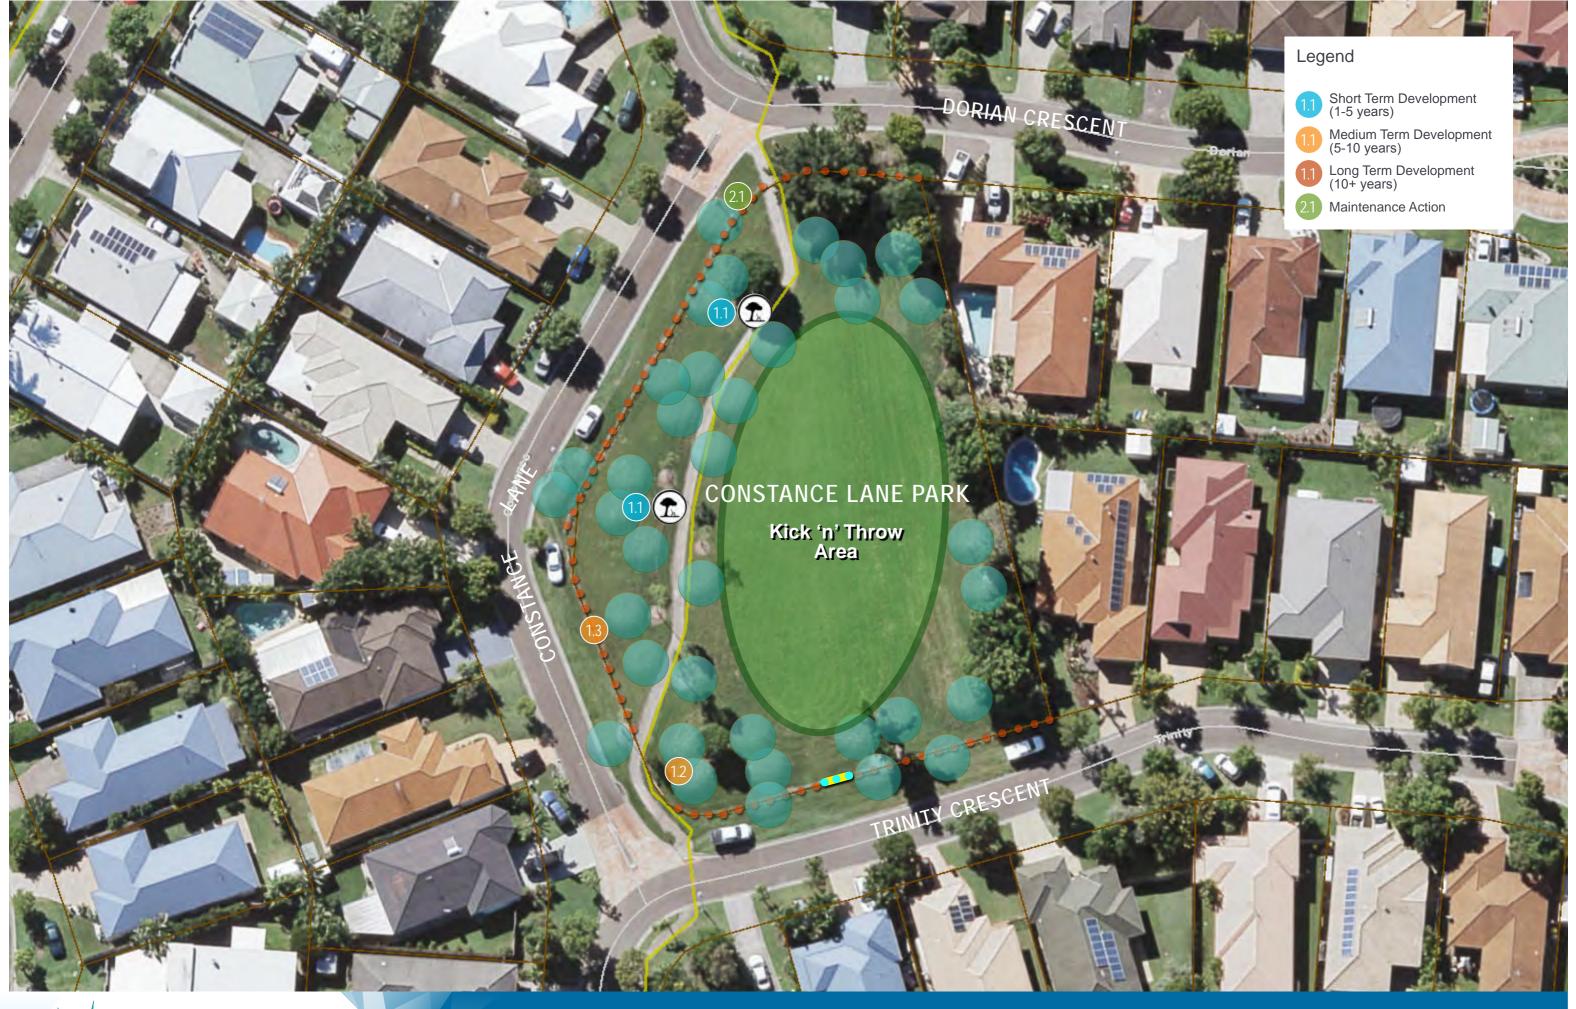

## **Constance Lane Park**

#### Plan actions

Park seats (x2)

Supplementary tree planting

Bollards removal

Mulching trees and garden areas

Sunshine Coast™ COUNCIL **Draft Sippy Downs Parks Master Plan**Constance Lane Park

Issued Project no. Scale July 2018 D-1408 nts