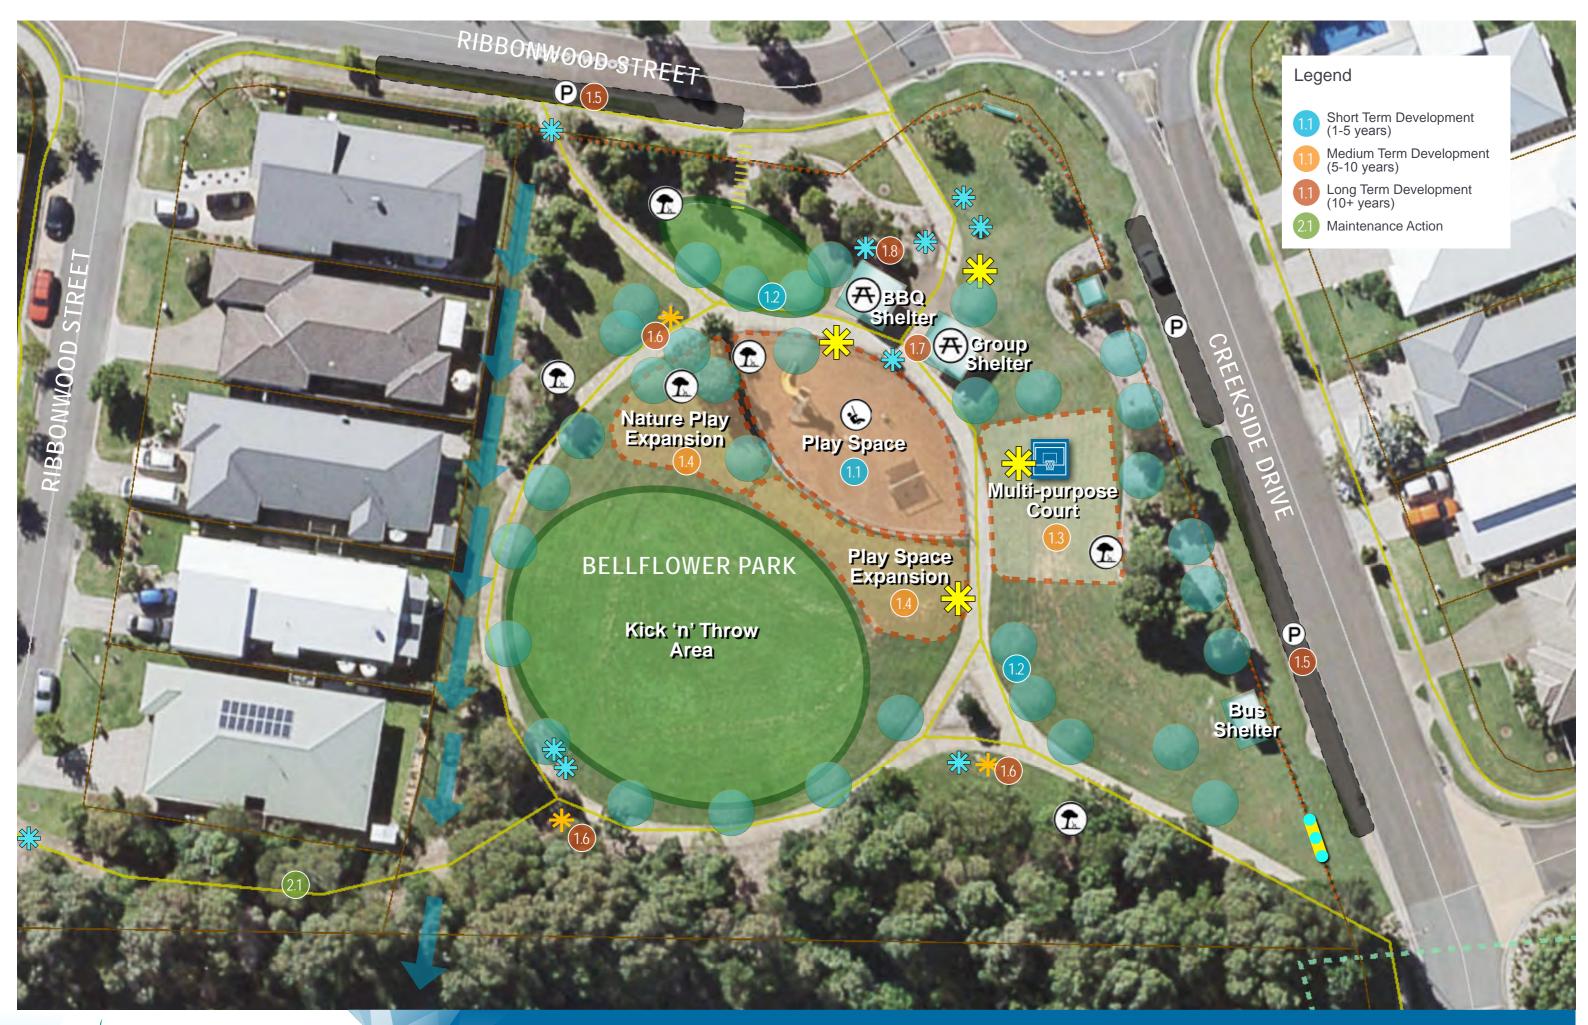

# 11 Bellflower Park

- 111 Playground drainage
- 12 Supplementary tree planting
- 13 Multi-purpose court
- 1.4 Playground expansion
- 1.5 Car parking (on-street)
- 1.6 Remove path lighting\*
- 17 BBQ removal\*
- 1.8 Remove electrical supply\*
- 21 Vegetation management
  - \* Subject to review of use and community consultation at the end of the assets life