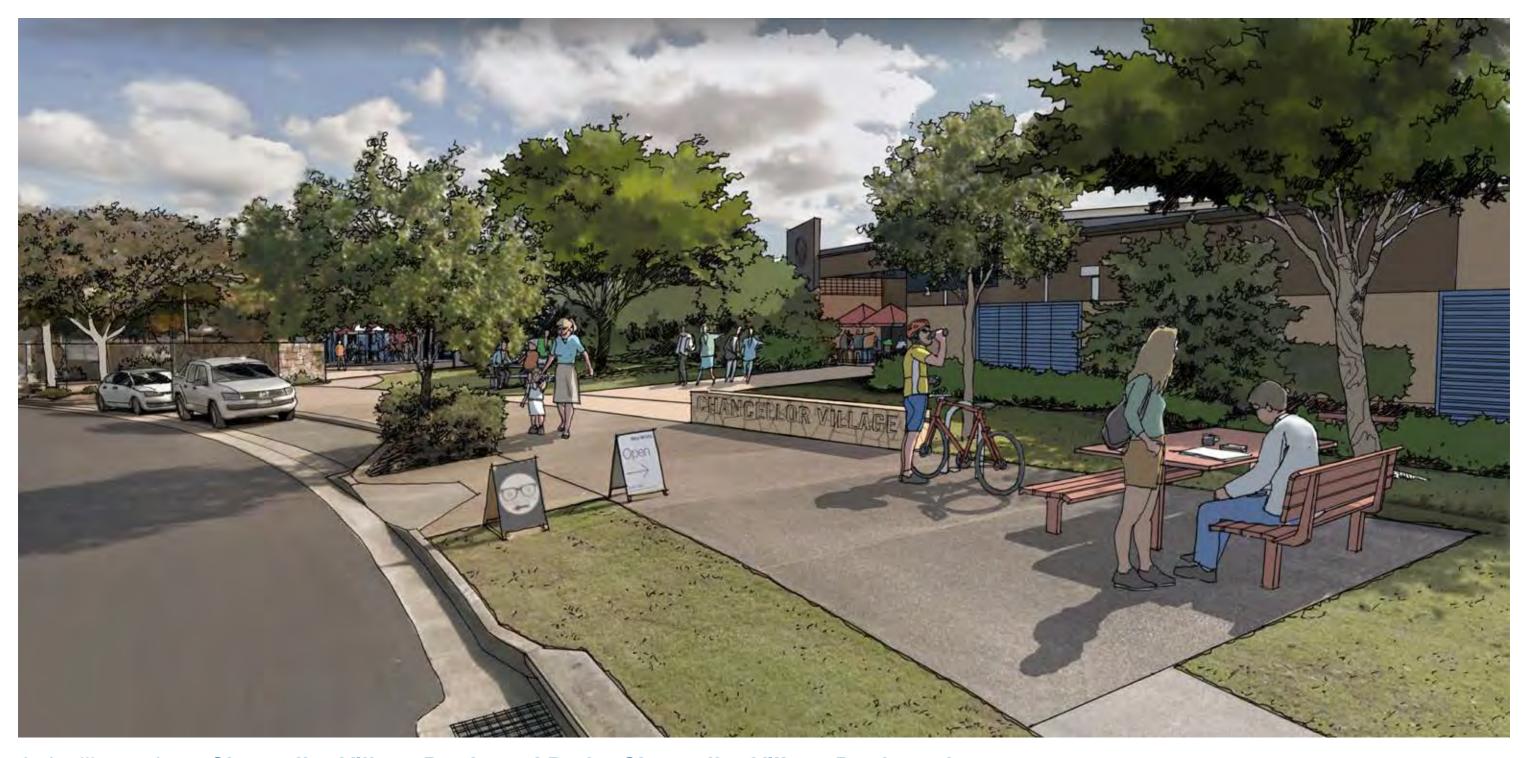

# Chancellor Village Park and Chancellor Village Boulevard Park

- 1.1 Dog off-leash area pavement extension
- 12 Dog off-leash seating area
- 13 Assessment and pruning of habitat tree
- 1.4 Table and seat
- 1.5 Pathway lighting and flood lighting
- 1.6 Pedestrian pathway
- 17 Pedestrian pathway
- 1.8 Bike racks
- 19 Park seat (x2)
- 110 Access control bollards
- Outdoor chess or ping pong table
- 1.12 Dog off-leash area irrigation
- 113 Dog off-leash seating area
- Supplementary tree planting
- 1.15 Bollard removal
- 1.16 Pedestrian path
- 1.17 Picnic table and benches
- 1.18 Park seat
- 1.19 Park seat
- 1.20 Bike racks
- 121 Supplementary tree planting
- 2.1 Bin relocation
- 2.2 Garden clean-up
- 2.3 Garden bed removal
- 2.4 Garden clean-up

Artist illustration - Chancellor Village Boulevard Park - Chancellor Village Boulevard