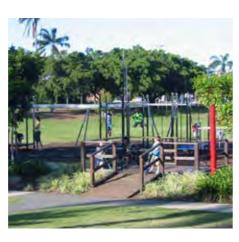

### 9 Windmill Park

- 111 Large group picnic shelter
- 12 BBQ replacement
- 1.3 Park seat (x2)
- 1.4 Relocate existing park seat
- 1.5 Remove existing bin
- 1.6 Replace existing multi-purpose court
- 1.7 Playground expansion
- 1.8 Playground shelter
- 1.9 Scooter / cycle circuit path
- 1.10 Pedestrian path replacement
- 1111 Pedestrian path
- 1.12 Pedestrian path
- 1.13 Pedestrian path
- 1.14 Upgrade existing exercise station
- Future community garden