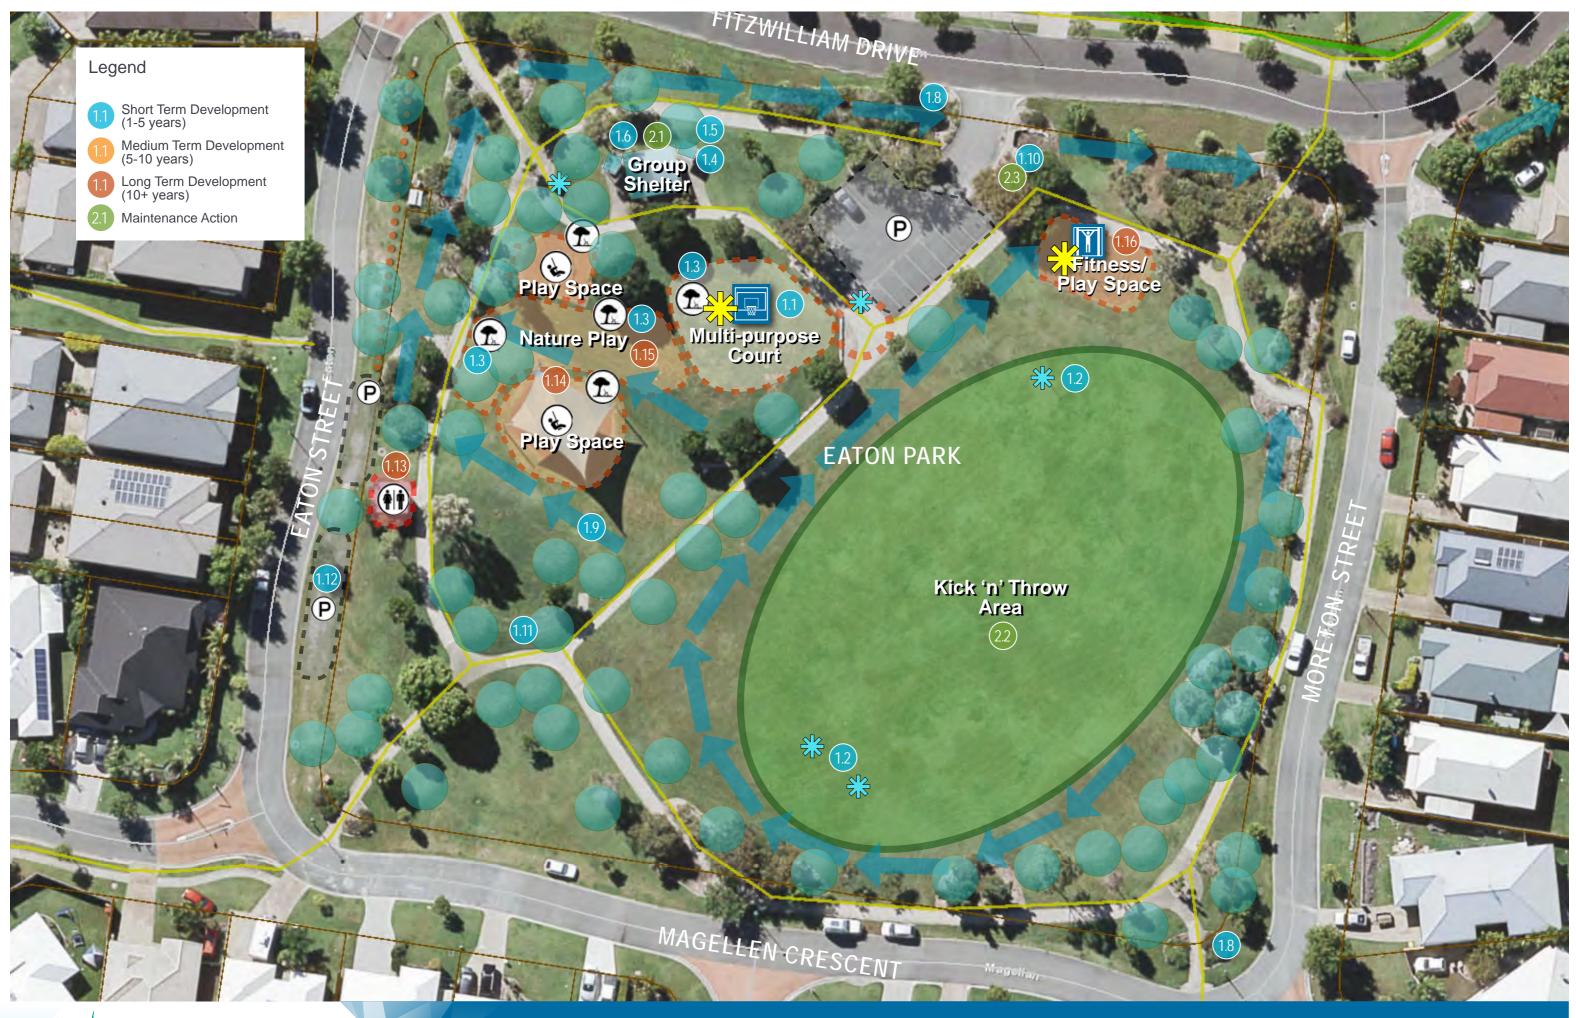

## **Eaton Park**

- Multi-purpose court
- Upgrade netball post, new soccer/rugby goal
- Park seat (x3)
- BBQ replacement (retain 1 x 2 plate BBQ)
- BBQ shelter removal
- Tap, post and drain replacement
- Directional road sign
- Park name sign
- Park drainage improvements
- Park entry landscaping
- Supplementary tree planting
- Car parking (on-street)
- Toilet block relocation (to District Park)
- Playground expansion
- Nature play area
- Exercise/play equipment softfall
- Painting existing shelters and park furniture
- Kick 'n' throw turf surface improvements
- Park entry planting