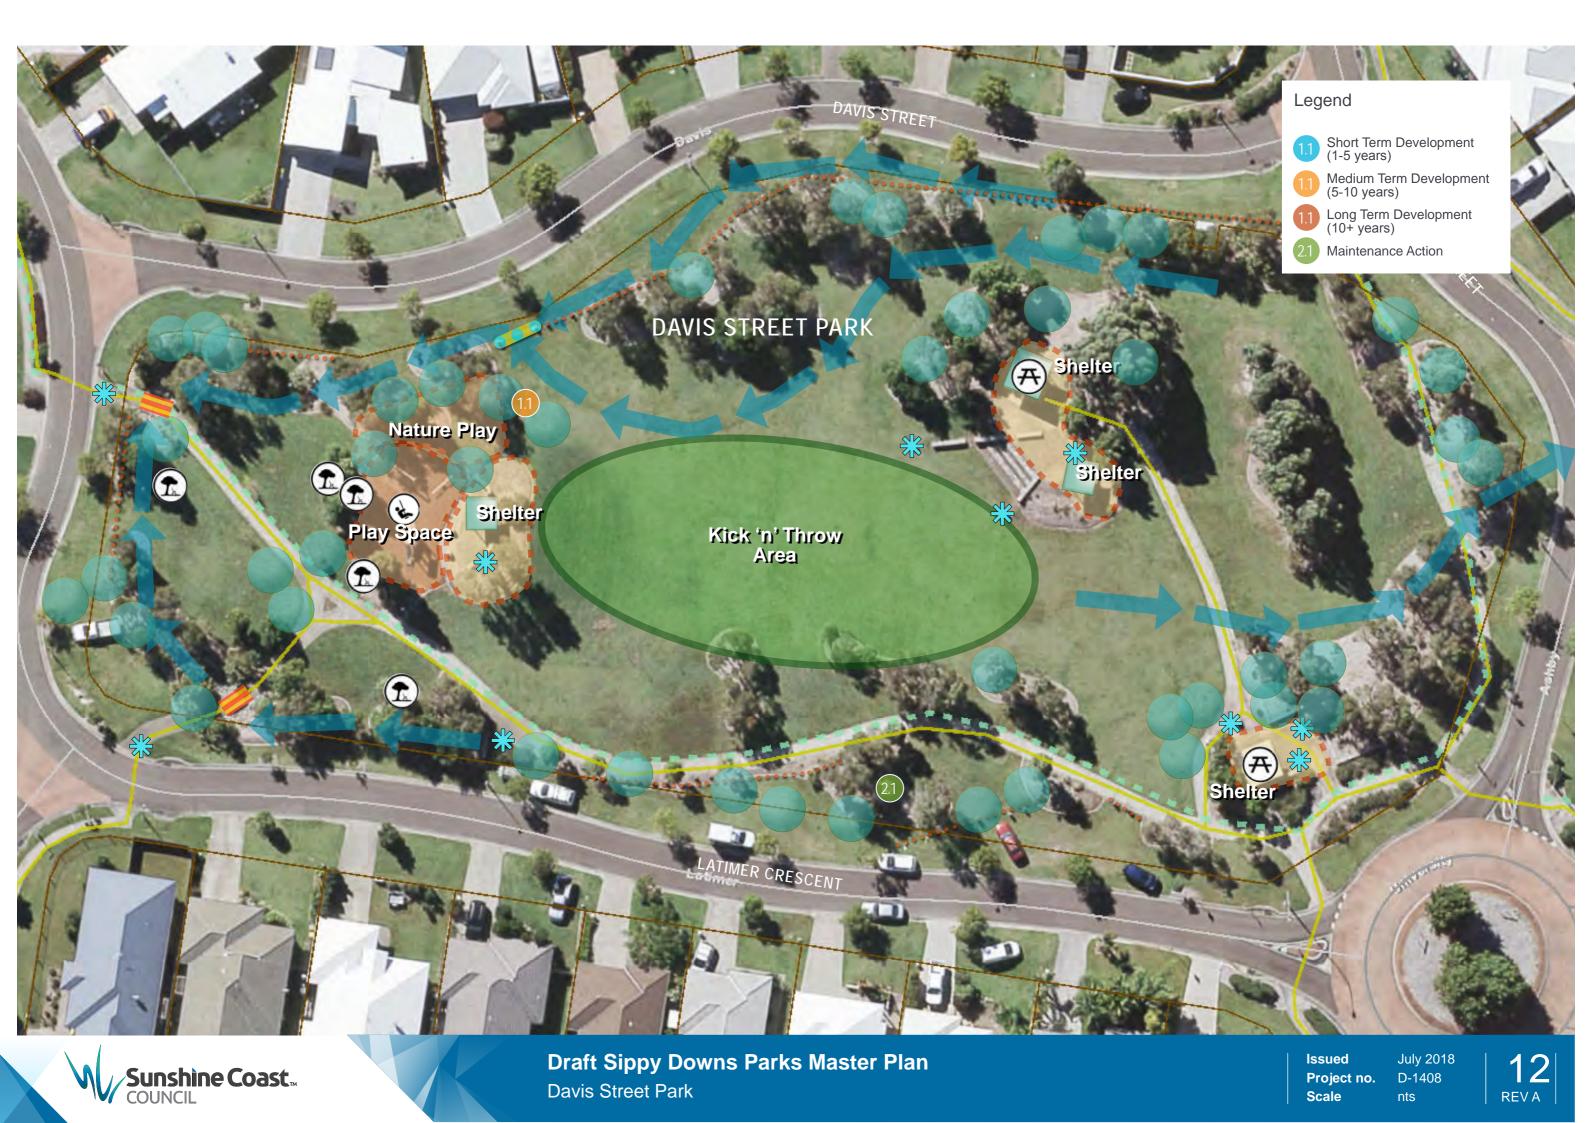

location (to District Park)
- Playground expansion
- Nature play area
- Exercise/play equipment softfall
- Painting existing shelters and park furniture
- Kick 'n' throw turf surface improvements
- Park entry planting

























Artist illustration - Eaton Park (Local Park) - Fitzwilliam Drive

# 11 Bellflower Park

- 111 Playground drainage
- 12 Supplementary tree planting
- 13 Multi-purpose court
- 1.4 Playground expansion
- 1.5 Car parking (on-street)
- 1.6 Remove path lighting\*
- 17 BBQ removal\*
- 1.8 Remove electrical supply\*
- 21 Vegetation management
  - \* Subject to review of use and community consultation at the end of the assets life



























## 12 Davis Street Park

#### Plan actions

111 Supplementary tree planting





























# Windermere Way Park

- Park name sign
- Park seat (x3)
- Playground (local)
- Pedestrian pavement
- Multi-purpose court
- Supplementary tree planting
- Relocate rubbish bin
- BBQ removal\*
- Remove electrical supply and switchboard \*
- Remove tap\*
- Remove drinking fountain\*
- Painting shelter
- Painting park and landscape furniture
- Painting street furniture
- Tree management
- Mulching trees and garden areas
  - \* Subject to review of use and community consultation at the end of the assets life





























## **Constance Lane Park**

#### Plan actions

Park seats (x2)

Supplementary tree planting

Bollards removal

Mulching trees and garden areas





















Sunshine Coast™ COUNCIL **Draft Sippy Downs Parks Master Plan**Constance Lane Park

Issued Proje