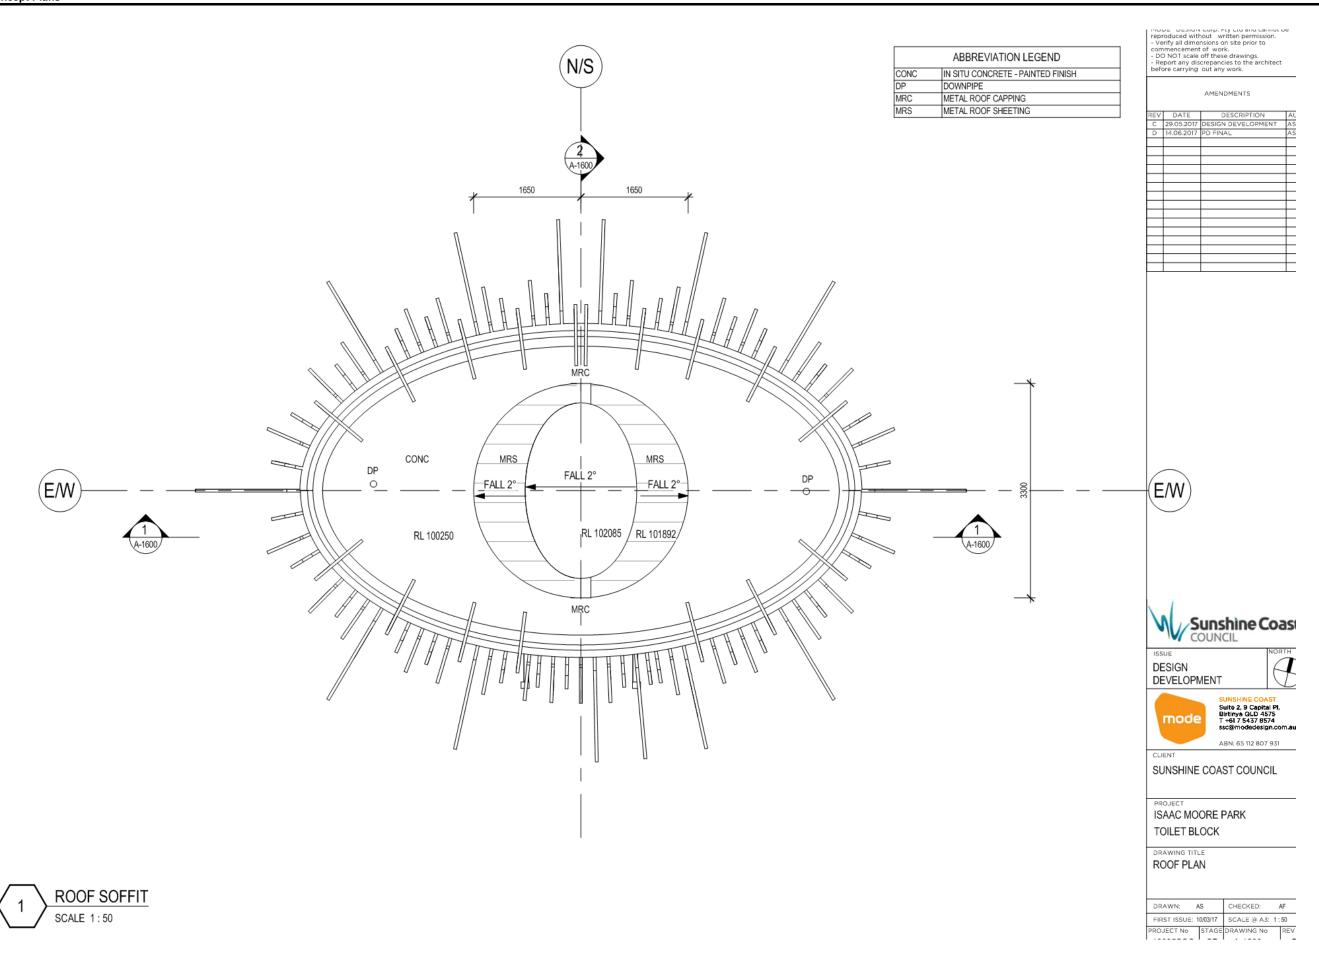

9 NOVEMBER 2017 **ORDINARY MEETING AGENDA** 

Item 8.4.2 Isaac Moore Park Kenilworth Iconic Amenities Building
Attachment 1 Concept Plans

| ARCHITECTURAL DRAWINGS |                          |
|------------------------|--------------------------|
| A-0000                 | COVER SHEET              |
| A-1000                 | SITE KEY PLAN            |
| A-1001                 | SITE PLAN                |
| A-1100                 | GROUND FLOOR PLAN        |
| A-1101                 | FIRST FLOOR PLAN         |
| A-1200                 | ROOF PLAN                |
| A-1300                 | GROUND FLOOR SETOUT PLAN |
| A-1302                 | ROOF SETOUT PLAN         |
| A-1350                 | RAMP PLAN AND DETAILS    |
| A-1351                 | RAMP DETAILS             |
| A-1500                 | ELEVATIONS - SHEET 1     |

|        | ABBREVIATION LEGEND                   |
|--------|---------------------------------------|
| ACF    | ALUMINIUM COMPOSITE FACADE            |
| ACR-R  | 20mm TRANSLUCENT ACRYLIC SHEET ROOF   |
| CONC   | IN SITU CONCRETE - PAINTED FINISH     |
| CWP    | COMPOSITE WALL PANEL AS SPECIFIED     |
| FCS-FJ | FIBRE CEMENT SHEETING - FLUSH JOINTED |
| M-ORB  | MINI CORRUGATE WALL CLADDING          |
| MRC    | METAL ROOF CAPPING                    |
| MRS    | METAL ROOF SHEETING                   |
| PAA    | POLYESTER ADHESIVE FOR ANCHORING      |
| SF     | SUBSTRADE FRAME                       |
| SK-EP  | SKIRTING - EPOXY                      |
| TRB    | TIMBER ROOF BATTEN                    |
| TS-B   | TIMBER SCREEN BATTENS                 |
| TWF    | TIMBER WALL FRAMING                   |
| TWP    | TIMBER WALL PLATE                     |