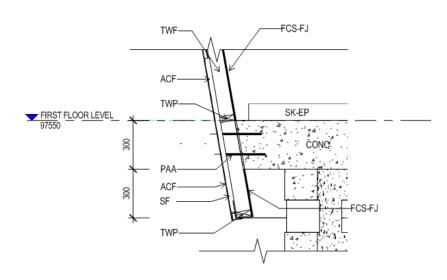

|        | ABBREVIATION LEGEND                   |
|--------|---------------------------------------|
| ACF    | ALUMINIUM COMPOSITE FACADE            |
| ACR-R  | 20mm TRANSLUCENT ACRYLIC SHEET ROOF   |
| CONC   | IN SITU CONCRETE - PAINTED FINISH     |
| CWP    | COMPOSITE WALL PANEL AS SPECIFIED     |
| FCS-FJ | FIBRE CEMENT SHEETING - FLUSH JOINTED |
| M-ORB  | MINI CORRUGATE WALL CLADDING          |
| MRC    | METAL ROOF CAPPING                    |
| MRS    | METAL ROOF SHEETING                   |
| PAA    | POLYESTER ADHESIVE FOR ANCHORING      |
| SF     | SUBSTRADE FRAME                       |
| SK-EP  | SKIRTING - EPOXY                      |
| TRB    | TIMBER ROOF BATTEN                    |
| TS-B   | TIMBER SCREEN BATTENS                 |
| TWF    | TIMBER WALL FRAMING                   |
| TWP    | TIMBER WALL PLATE                     |