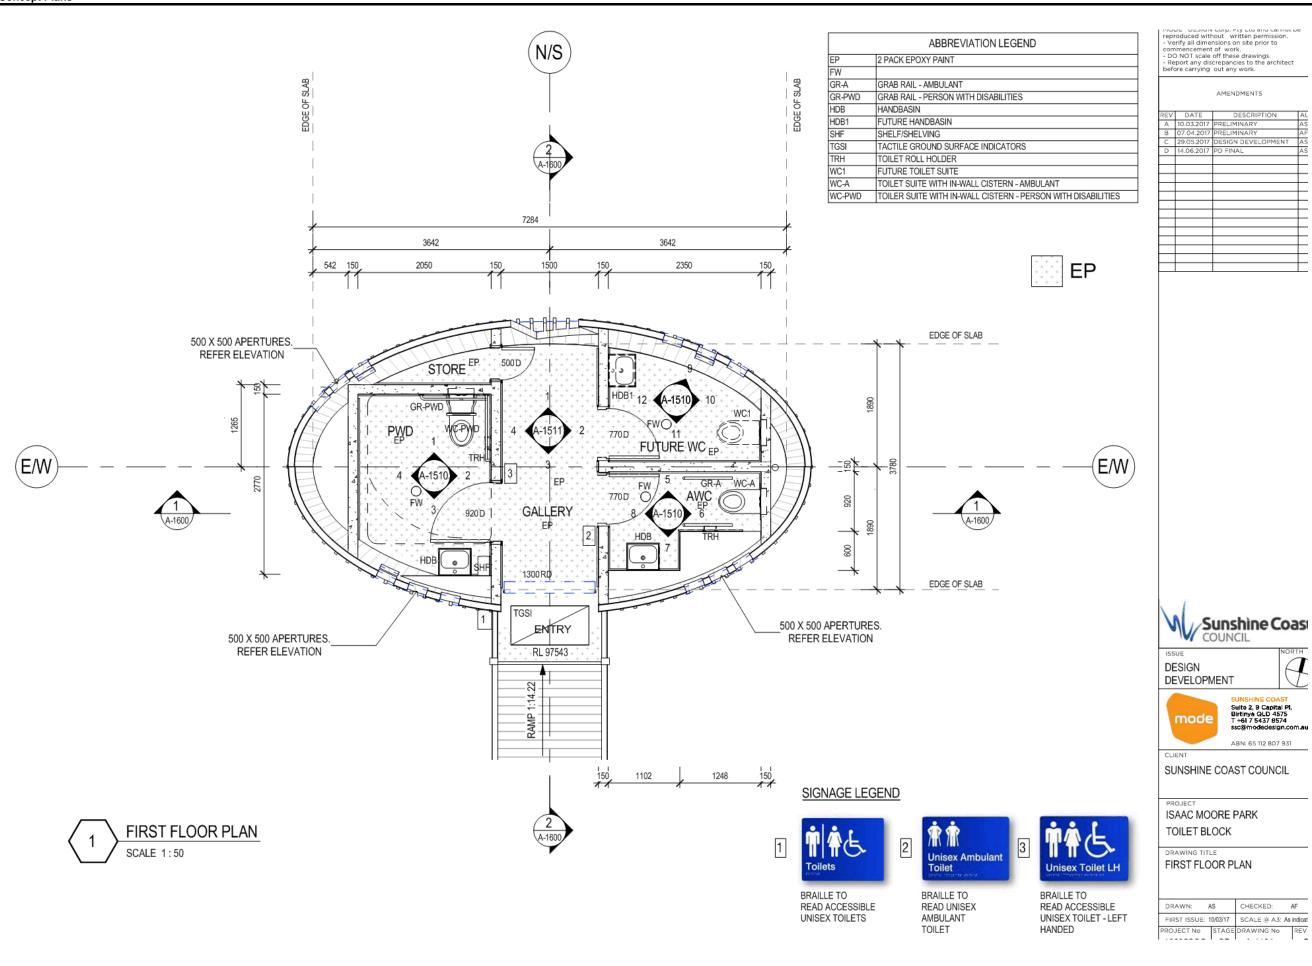

9 NOVEMBER 2017 **ORDINARY MEETING AGENDA** 

Item 8.4.2 Isaac Moore Park Kenilworth Iconic Amenities Building
Attachment 1 Concept Plans

| ARCHITECTURAL DRAWINGS |                          |
|------------------------|--------------------------|
| A-0000                 | COVER SHEET              |
| A-1000                 | SITE KEY PLAN            |
| A-1001                 | SITE PLAN                |
| A-1100                 | GROUND FLOOR PLAN        |
| A-1101                 | FIRST FLOOR PLAN         |
| A-1200                 | ROOF PLAN                |
| A-1300                 | GROUND FLOOR SETOUT PLAN |
| A-1302                 | ROOF SETOUT PLAN         |
| A-1350                 | RAMP PLAN AND DETAILS    |
| A-1351                 | RAMP DETAILS             |
| A-1500                 | ELEVATIONS - SHEET 1     |