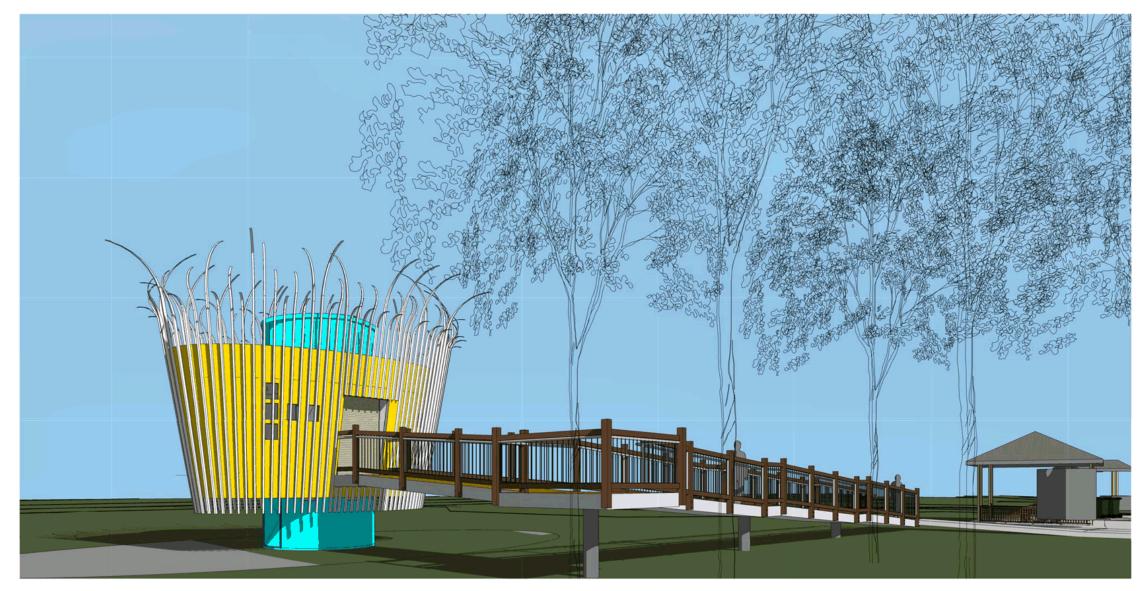

ISAAC MOORE PARK TOILET BLOCK

COVER SHEET

| DRAWN:         | AS      | CHECKED:    | AF  |
|----------------|---------|-------------|-----|
| FIRST ISSUE: 1 | 0/03/17 | SCALE @ A3: |     |
| PROJECT No     | STAGE   | DRAWING No  | REV |