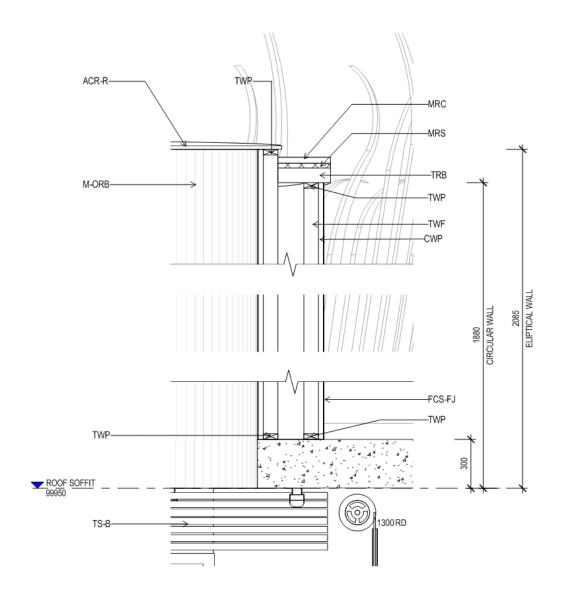

|        | ABBREVIATION LEGEND                   |
|--------|---------------------------------------|
| ACF    | ALUMINIUM COMPOSITE FACADE            |
| ACR-R  | 20mm TRANSLUCENT ACRYLIC SHEET ROOF   |
| CONC   | IN SITU CONCRETE - PAINTED FINISH     |
| CWP    | COMPOSITE WALL PANEL AS SPECIFIED     |
| FCS-FJ | FIBRE CEMENT SHEETING - FLUSH JOINTED |
| M-ORB  | MINI CORRUGATE WALL CLADDING          |
| MRC    | METAL ROOF CAPPING                    |
| MRS    | METAL ROOF SHEETING                   |
| PAA    | POLYESTER ADHESIVE FOR ANCHORING      |
| SF     | SUBSTRADE FRAME                       |
| SK-EP  | SKIRTING - EPOXY                      |
| TRB    | TIMBER ROOF BATTEN                    |
| TS-B   | TIMBER SCREEN BATTENS                 |
| TWF    | TIMBER WALL FRAMING                   |
| TWP    | TIMBER WALL PLATE                     |