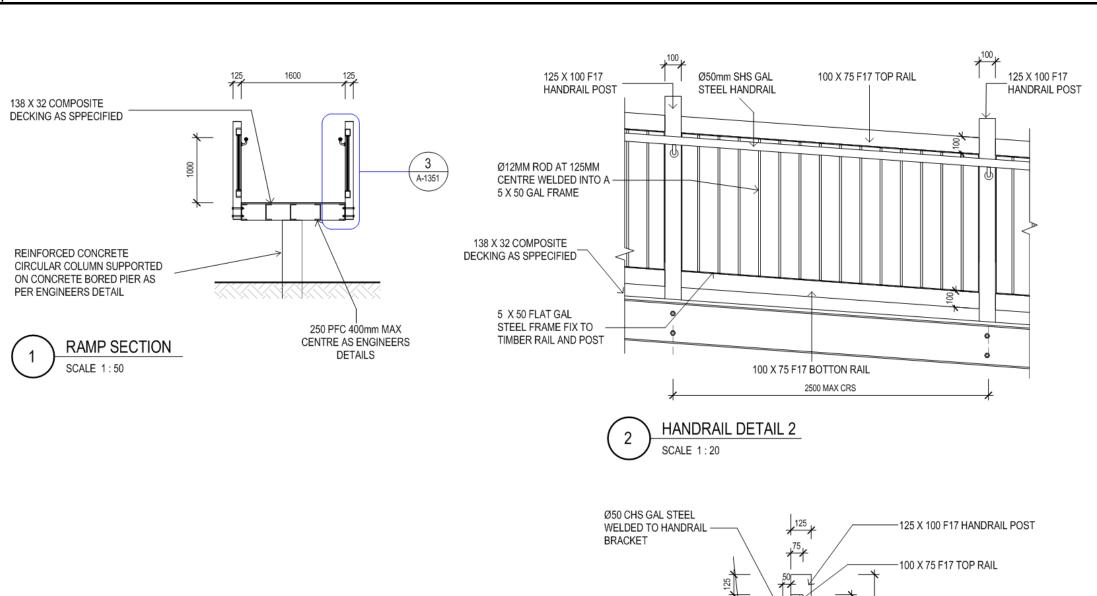

FIRST ISSUE: 09/06/17 SCALE @ A3: As indicat 16635SSC | SD | A-1351

50 X 5 FLAT GAL STEEL

Ø12MM RODS AT 125MM

-CENTER WELDED INTO A 50 X 5 FLAT GAL STEEL FRAME

FRAME

125

-250 PFC

**Sunshine Coast Regional Council** OM Agenda Page 219 of 406

HANDRAIL BRACKET

SCREWED TO POST

100 X 75 F17

BOTTON RAIL

138 X 32 COMPOSITE

DECKING AS SPPECIFIED

HANDRAIL DETAIL 1

SCALE 1:20