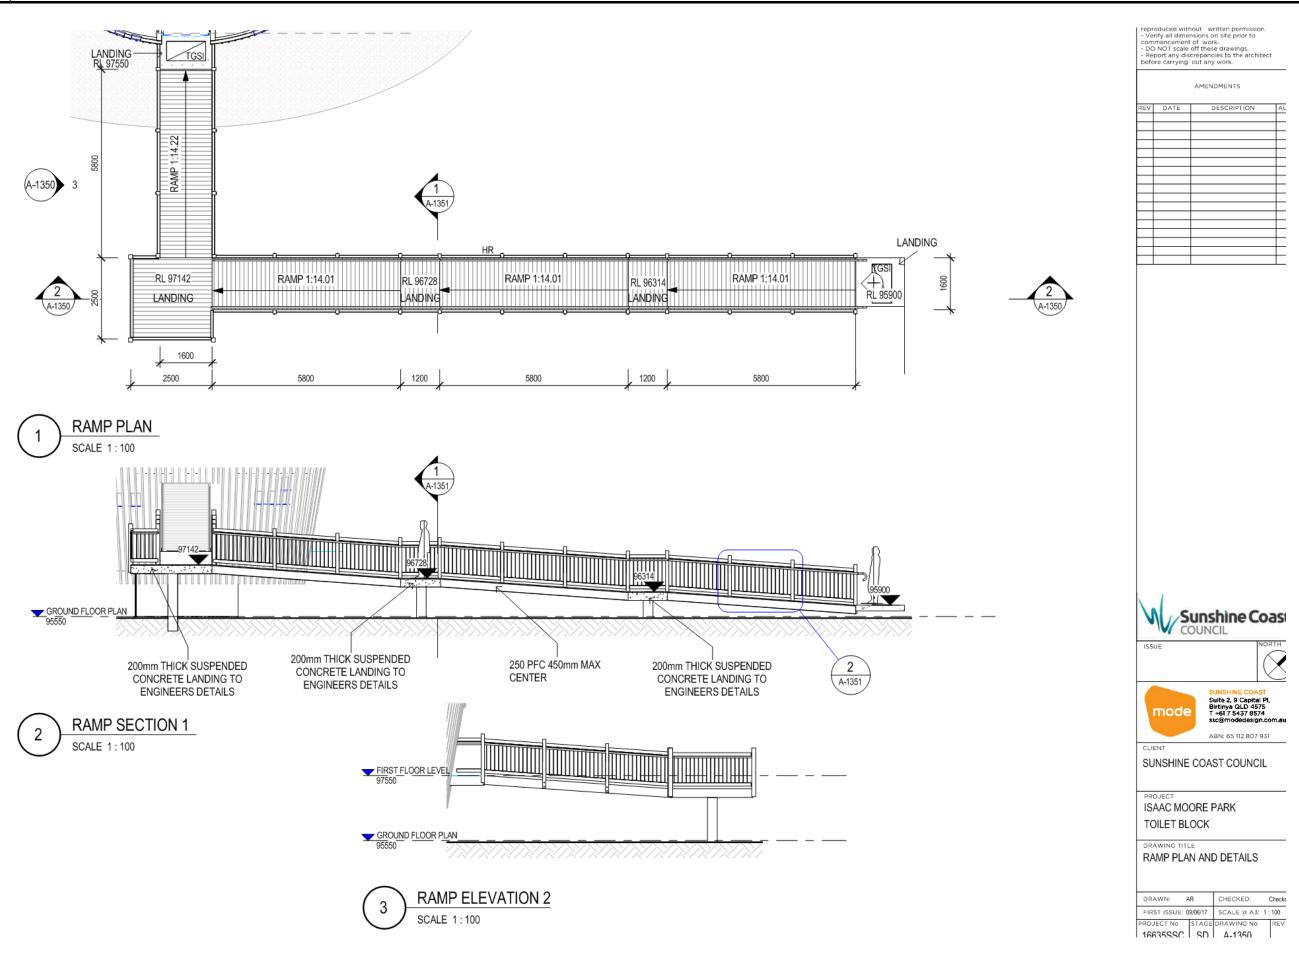

FIRST ISSUE: 09/06/17 SCALE @ A3: As indicat 16635SSC | SD | A-1351

50 X 5 FLAT GAL STEEL

Ø12MM RODS AT 125MM

-CENTER WELDED INTO A 50 X 5 FLAT GAL STEEL FRAME

FRAME

125

-250 PFC

**Sunshine Coast Regional Council** OM Agenda Page 219 of 406