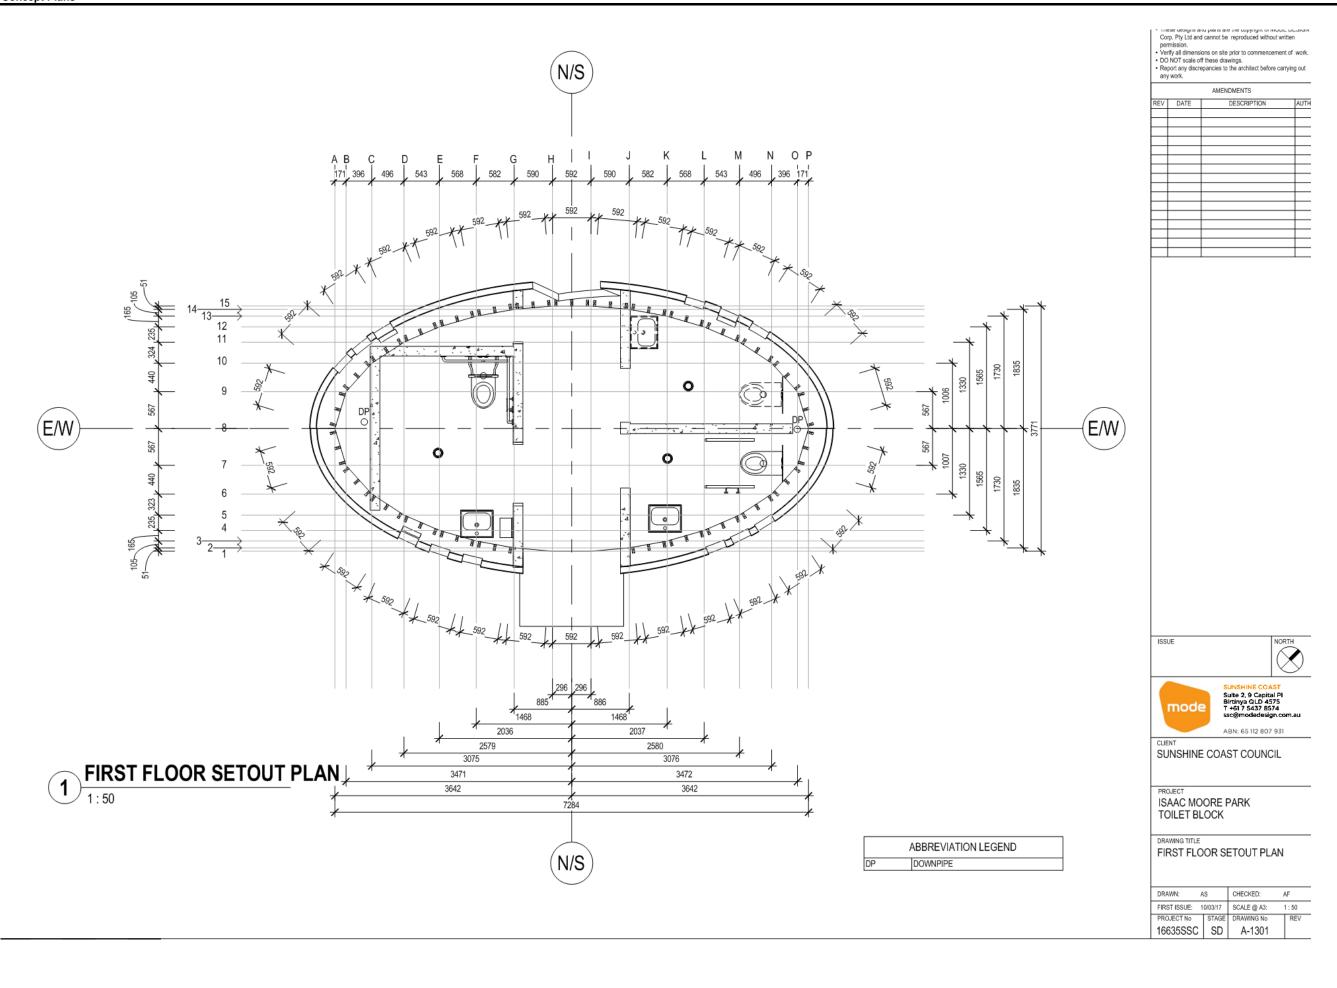

|        | ABBREVIATION LEGEND                   |
|--------|---------------------------------------|
| ACF    | ALUMINIUM COMPOSITE FACADE            |
| ACR-R  | 20mm TRANSLUCENT ACRYLIC SHEET ROOF   |
| CONC   | IN SITU CONCRETE - PAINTED FINISH     |
| CWP    | COMPOSITE WALL PANEL AS SPECIFIED     |
| FCS-FJ | FIBRE CEMENT SHEETING - FLUSH JOINTED |
| M-ORB  | MINI CORRUGATE WALL CLADDING          |
| MRC    | METAL ROOF CAPPING                    |
| MRS    | METAL ROOF SHEETING                   |
| PAA    | POLYESTER ADHESIVE FOR ANCHORING      |
| SF     | SUBSTRADE FRAME                       |
| SK-EP  | SKIRTING - EPOXY                      |
| TRB    | TIMBER ROOF BATTEN                    |
| TS-B   | TIMBER SCREEN BATTENS                 |
| TWF    | TIMBER WALL FRAMING                   |
| TWP    | TIMBER WALL PLATE                     |