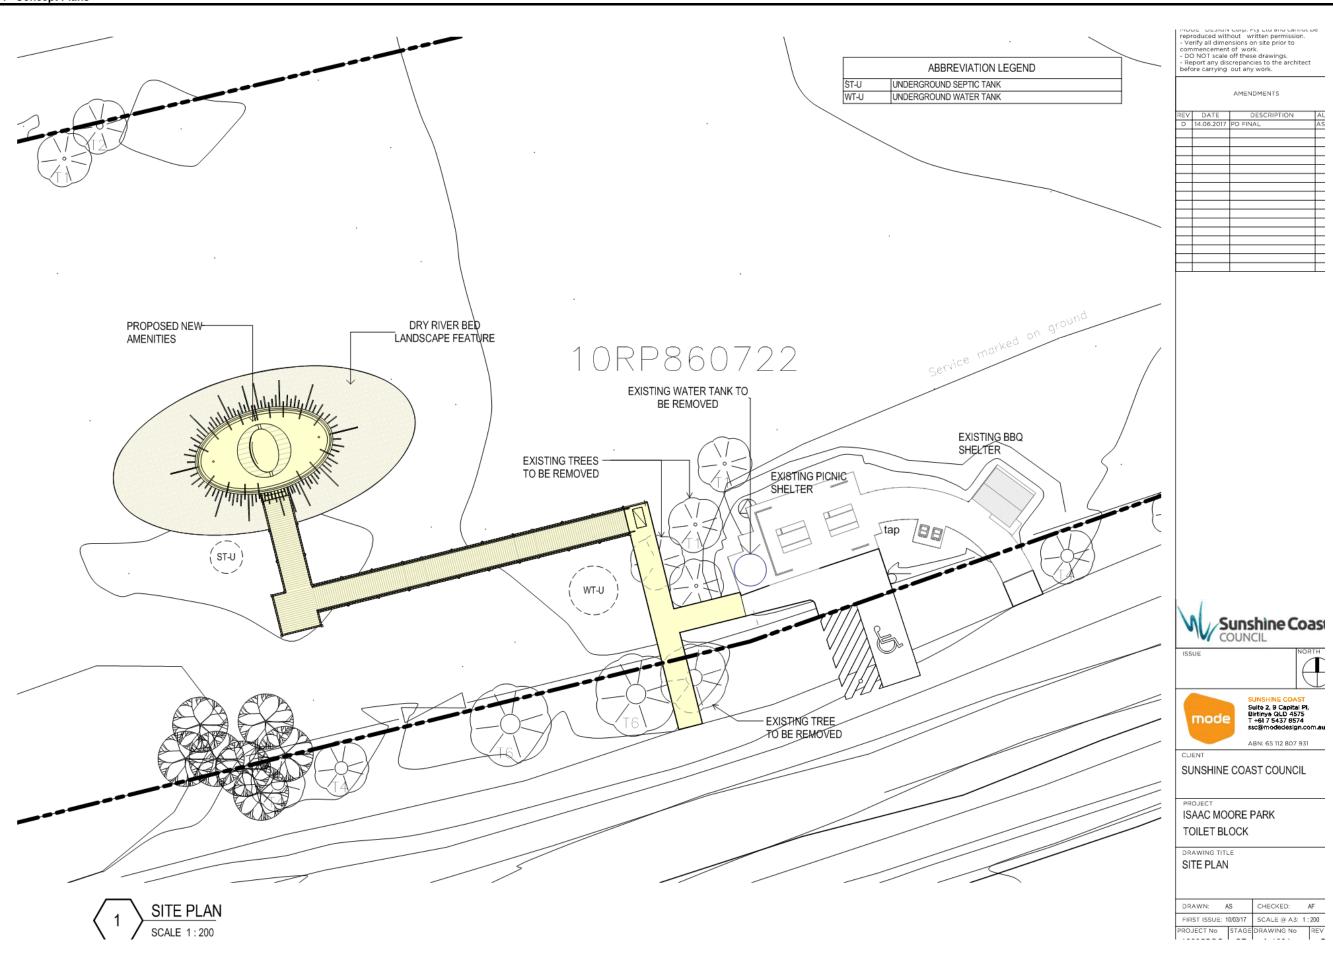

|        | ABBREVIATION LEGEND                   |
|--------|---------------------------------------|
| ACF    | ALUMINIUM COMPOSITE FACADE            |
| ACR-R  | 20mm TRANSLUCENT ACRYLIC SHEET ROOF   |
| CONC   | IN SITU CONCRETE - PAINTED FINISH     |
| CWP    | COMPOSITE WALL PANEL AS SPECIFIED     |
| FCS-FJ | FIBRE CEMENT SHEETING - FLUSH JOINTED |
| M-ORB  | MINI CORRUGATE WALL CLADDING          |
| MRC    | METAL ROOF CAPPING                    |
| MRS    | METAL ROOF SHEETING                   |
| PAA    | POLYESTER ADHESIVE FOR ANCHORING      |
| SF     | SUBSTRADE FRAME                       |
| SK-EP  | SKIRTING - EPOXY                      |
| TRB    | TIMBER ROOF BATTEN                    |
| TS-B   | TIMBER SCREEN BATTENS                 |
| TWF    | TIMBER WALL FRAMING                   |
| TWP    | TIMBER WALL PLATE                     |