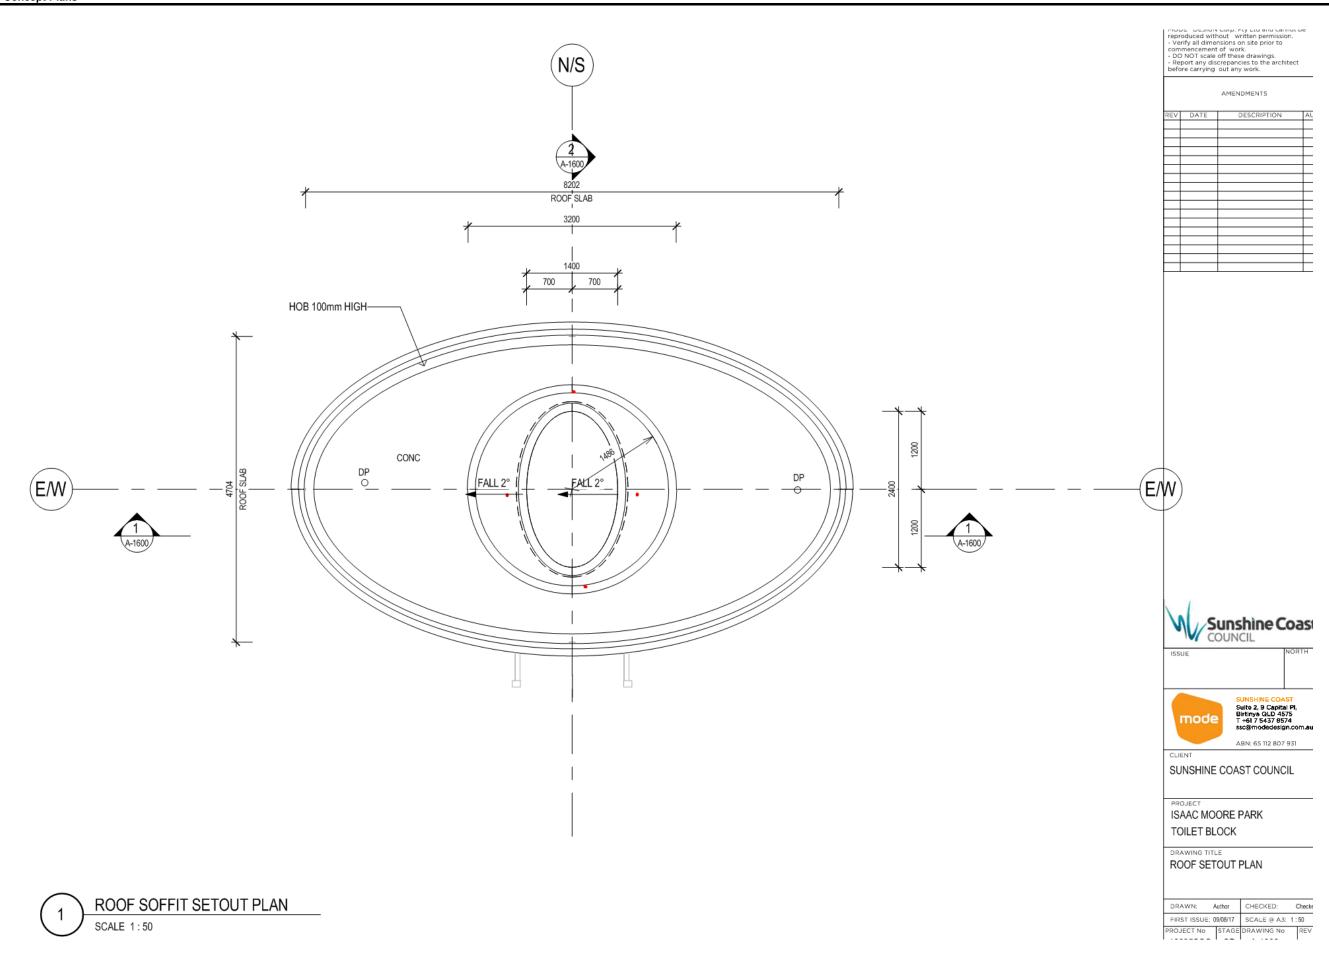

|        | ABBREVIATION LEGEND                   |
|--------|---------------------------------------|
| ACF    | ALUMINIUM COMPOSITE FACADE            |
| ACR-R  | 20mm TRANSLUCENT ACRYLIC SHEET ROOF   |
| CONC   | IN SITU CONCRETE - PAINTED FINISH     |
| CWP    | COMPOSITE WALL PANEL AS SPECIFIED     |
| FCS-FJ | FIBRE CEMENT SHEETING - FLUSH JOINTED |
| M-ORB  | MINI CORRUGATE WALL CLADDING          |
| MRC    | METAL ROOF CAPPING                    |
| MRS    | METAL ROOF SHEETING                   |
| PAA    | POLYESTER ADHESIVE FOR ANCHORING      |
| SF     | SUBSTRADE FRAME                       |
| SK-EP  | SKIRTING - EPOXY                      |
| TRB    | TIMBER ROOF BATTEN                    |
| TS-B   | TIMBER SCREEN BATTENS                 |
| TWF    | TIMBER WALL FRAMING                   |
| TWP    | TIMBER WALL PLATE                     |