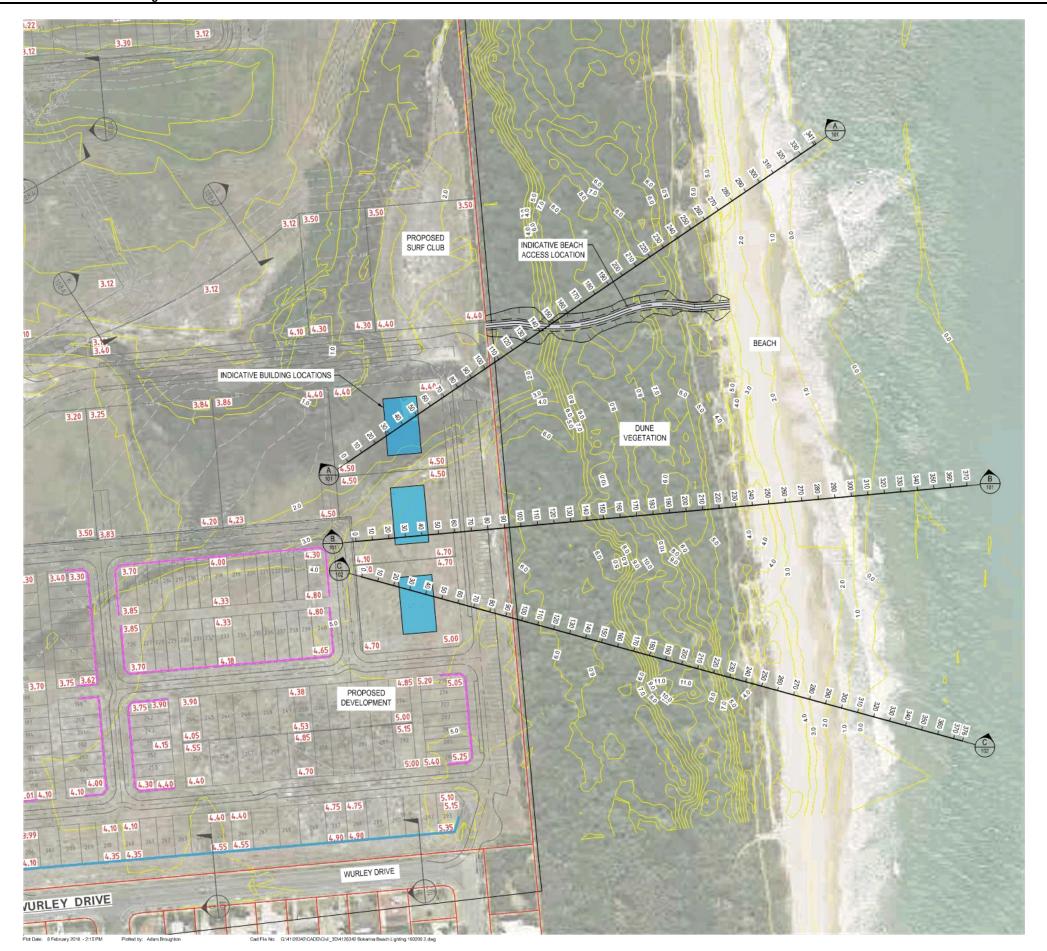

# LEGEND

DESIGN SURFACE CONTOURS (1m INTERVAL) PROPERTY BOUNDARY

### NOTES

- AERIAL IMAGERY OBTAINED FROM SUNSHINE COAST COUNCIL. THE PROPOSED DEVELOPMENT LAYOUT USED IN THIS DRAWING WAS PROVIDED BY CALLIBRE CONCEPT AND MAJOR FLOW PATHS PLAN N14055-SK03)

## **PRELIMINARY**

| В   | REVISED LEVELS |       |      |
|-----|----------------|-------|------|
| rev | description    | app'd | date |

STOCKLAND **BOKARINA BEACH** LIGHTING ASSESSMENT CONCEPT LAYOUT PLAN

4-6 Innovation Parkway Kawana Business Village, Birtinya QLD 4575 Australia PO Box 1540 Buddina QLD 4575 T617 5413 Buddina QLD 4575 T617 5413 8100 F617 5413 8199 E bta1mail@ghd.com W www.ghd.com

scale | 1:1000 for A1 job no. | 41-28342 date MAY 2015 rev no. B