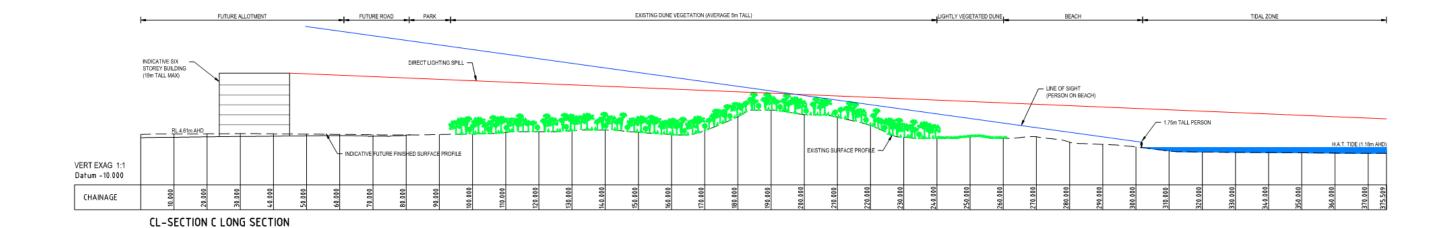

## **PRELIMINARY**

| В   | REVISED LEVELS |       |      |
|-----|----------------|-------|------|
| rev | description    | app'd | date |

STOCKLAND **BOKARINA BEACH** LIGHTING ASSESSMENT **SECTION VIEW SHEET 1** 

4-6 Innovation Parkway Kawana Business Village, Birtinya QLD 4575 Australia PO Box 1540 Buddina QLD 4575 T617 5413 8100 F617 5413 8199 E bta1mail@ghd.com W www.ghd.com

scale | 1:500 for A1 job no. | 41-28342

date MAY 2015

approved (PD)

SKC101

Cad File No: G:V41/28342/CADD/CIVI\_3DV4128342 Bokarina Beach Lighting 160208 2.dwg