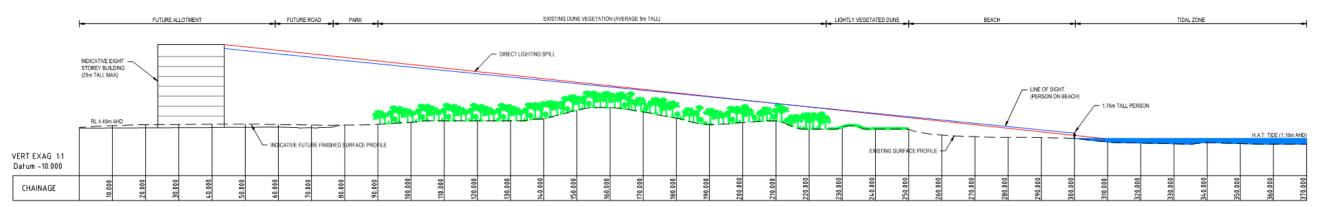

## **PRELIMINARY**

| В    | REVISED LEVELS |       |      |
|------|----------------|-------|------|
| rev  | description    | app'd | date |
| CTOO | IZI AND        |       |      |

STOCKLAND BOKARINA BEACH LIGHTING ASSESSMENT SECTION VIEW SHEET 2

4-6 Innovation Parkway
Kawana Business Village, Birtinya OLD 4575 Australia
PO Box 1540 Buddina OLD 4575
T61 75413 8190
E bta1mail@ghd.com W www.ghd.com

nditions of Use: This document may only be used by GHD's client (and any other son who GHD has agreed can use this document) for the purpose for which it was pasted and must not be used by any other persons or the part of the purpose.

scale | 1:500 for A1 job no. | 41-28342

date MAY 2015 rev no. B

approved (PD) SKC102

ase: 8 February 2016 - 3:14 PM Profiled by: Adam Broughton Cad File No. G.M128342;CADD/CMI\_3D/4128342 Bokarina Beach Lighting 160208 2 dwg