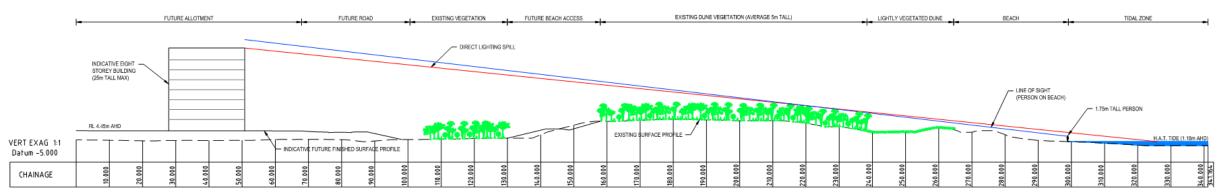

approved (PD)

SKC100

**Sunshine Coast Regional Council** 

CL-SECTION B LONG SECTION

## **PRELIMINARY**

| В   | REVISED LEVELS |       |      |
|-----|----------------|-------|------|
| rev | description    | app'd | date |

STOCKLAND **BOKARINA BEACH** LIGHTING ASSESSMENT **SECTION VIEW SHEET 1** 

4-6 Innovation Parkway Kawana Business Village, Birtinya QLD 4575 Australia PO Box 1540 Buddina QLD 4575 T617 5413 8100 F617 5413 8199 E bta1mail@ghd.com W www.ghd.com

scale | 1:500 for A1 job no. | 41-28342

date MAY 2015

approved (PD)

SKC101

Cad File No: G:V41/28342/CADD/CIVI\_3DV4128342 Bokarina Beach Lighting 160208 2.dwg