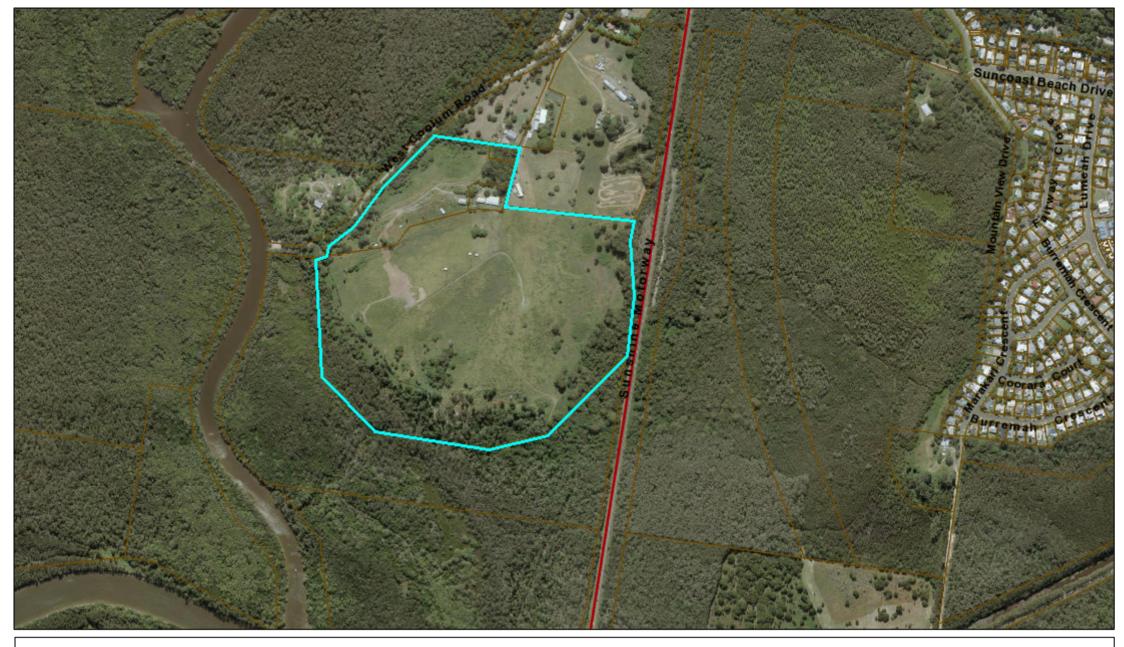

## Lot 2 SP101012, Lot 3 SP101012, Lot 1 RP225495 and Lot 210 RP856174

0.3 km

10/28/2021, 9:59:17 AM

Printed on A4 paper

Author: Web AppBuilder for ArcGIS

Disclaimer
While every care is taken to ensure the accuracy of this product, neither the Sunshine Coast Regional Council nor the State of Queensland makes any representations or warranties about its accuracy, reliability, completeness or suitability for any particular purpose and disclaims all responsibility and all lability (including without limitation, liability in negligence) for all expenses, leave demands (including indirect or consequential damage) and costs losses, damages (including indirect or consequential damage) and costs that may occur as a result of the product being inaccurate or incomplete in any way or for any reason.