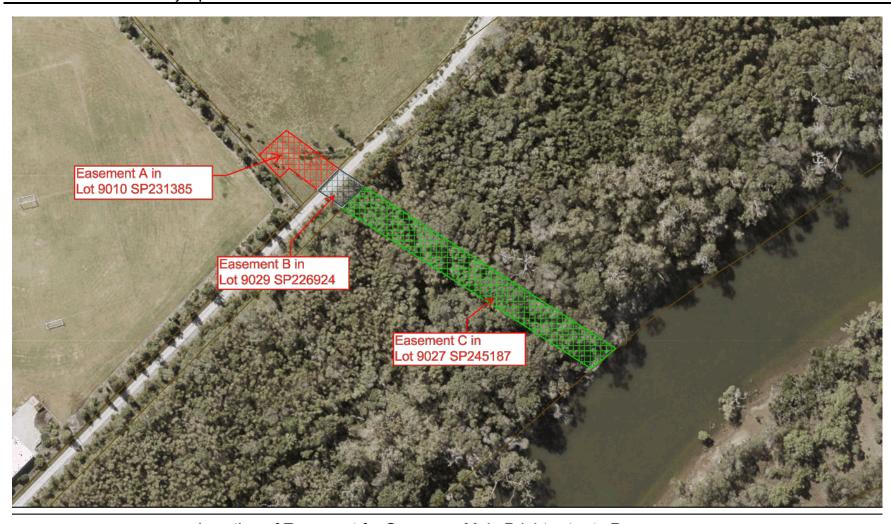

## Location of Easement for Sewerage Main Brightwater to Parrearra

Sunshine Coast Regional Council nor the State of Queensland makes any consistence of the experience that may occur as a result of the product being inaccurate or incomplete in any way or for any reason.

## Location of Easement for Sewerage Main Brightwater to Parrearra

Discisimer
While every care is taken to ensure the accuracy of this product, neither the
Sunshine Coast Regional Council nor the State of Queensland makes any
representations or warranties about its accuracy, reliability, completeness
or suitability for any particular purpose and disclaims all responsibility and all
liability (including without limitation, liability in negligence) for all expenses,
bases, damages (including indirect or consequential damage) and costs that may occur as a result of the product being inaccurate or incomplete in