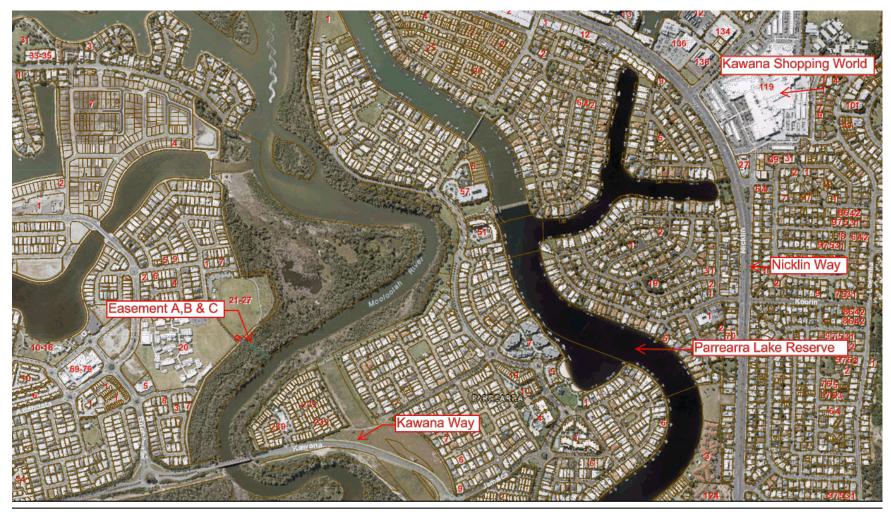

## Location of Easement for Sewerage Main Brightwater to Parrearra

Sunshine Coast Regional Council nor the State of Queensland makes any consistence of the experience that may occur as a result of the product being inaccurate or incomplete in any way or for any reason.

## Location of Easement for Sewerage Main Brightwater to Parrearra

Discisimer
While every care is taken to ensure the accuracy of this product, neither the
Sunshine Coast Regional Council nor the State of Queensland makes any
representations or warranties about its accuracy, reliability, completeness
or suitability for any particular purpose and disclaims all responsibility and all
liability (including without limitation, liability in negligence) for all expenses,
bases, damages (including indirect or consequential damage) and costs that may occur as a result of the product being inaccurate or incomplete in