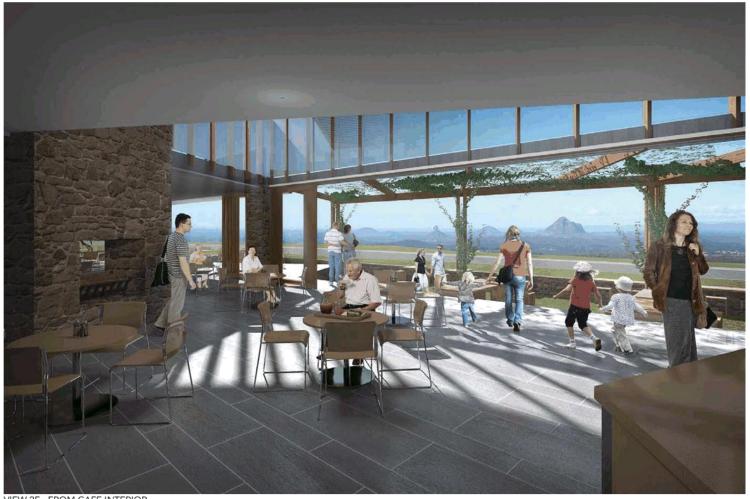

Page: 30 Job no.: 208 Date: 08/09.

VIEW 2F - FROM CAFE INTERIOR

**ORMAN RICHARDS** 

GUYMER BAILEY architects

Norman Richards building design + interiors

Client: SUNSHINE COAST REGIONAL COUNCIL Job: MARY CAIRNCROSS CENTRE DESIGN Drawing:CONCEPT 2 PERSPECTIVES