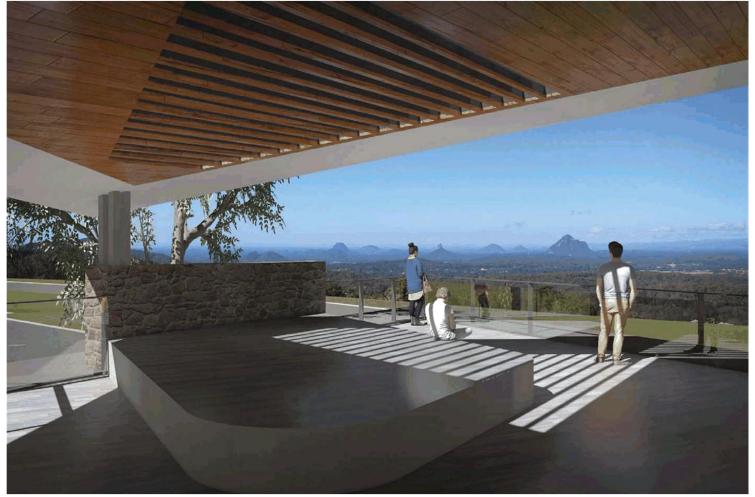

Page: 29 Job no.: 208 Date: 08/09.

VIEW 2E - FROM VIEWING PLATFORM

**ORMAN RICHARDS** 

GUYMER BAILEY architects

Guymer Bailey Architects Pty Ltd. 19 Terrace St, Toowong Old. 4066 ph: (07) 3870 9700 Norman Richards building design + interiors Client: SUNSHINE COAST REGIONAL COUNCIL
Job: MARY CAIRNCROSS CENTRE DESIGN
Drawing: CONCEPT 2 PERSPECTIVES