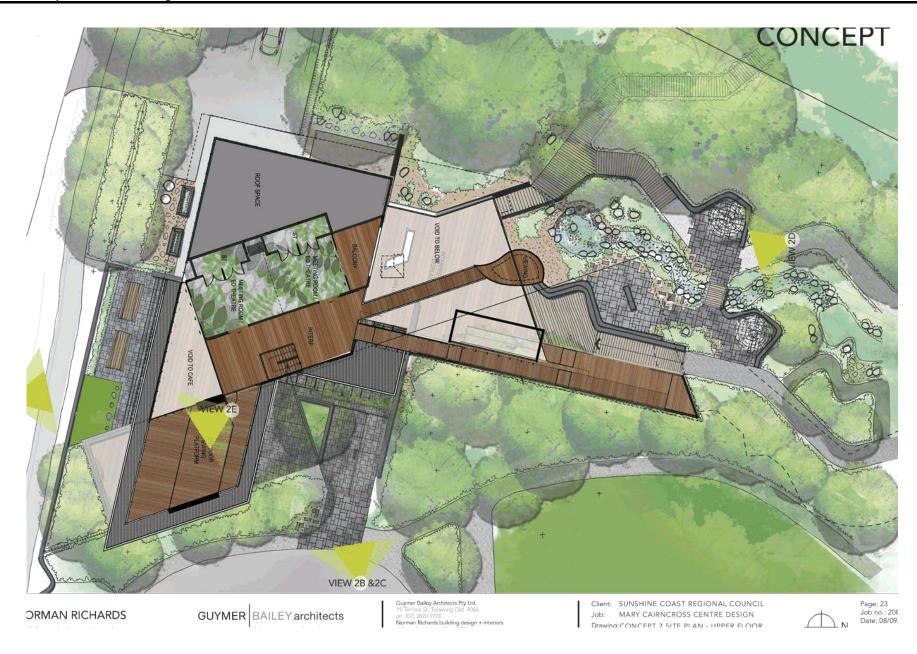

#### **CONCEPT** Mary Cairncross Scenic Reserve Kick & MOUNTAIN VIEW ROAD LEGEND School group Main orientation sign Optional Small interpretative Bus parking Pedestrian Bessie's at building entry orientation signs gathering point crossing Observation Deck ♦ Interpretative walk Optional Boardwalk / Existing toilet Walking trail Picnic Existing Existing Birdwing Deck (on-ground) Butterfly Deck 💠 🍫 Birdwing Butterfly wa playground Client: SUNSHINE COAST REGIONAL COUNCIL Page: 21 Job no.: 208 **ORMAN RICHARDS** GUYMER BAILEY architects Job: MARY CAIRNCROSS CENTRE DESIGN Date: 08/07. Norman Richards building design + interiors Drawing: CONCEPT 2 MASTERPI AN