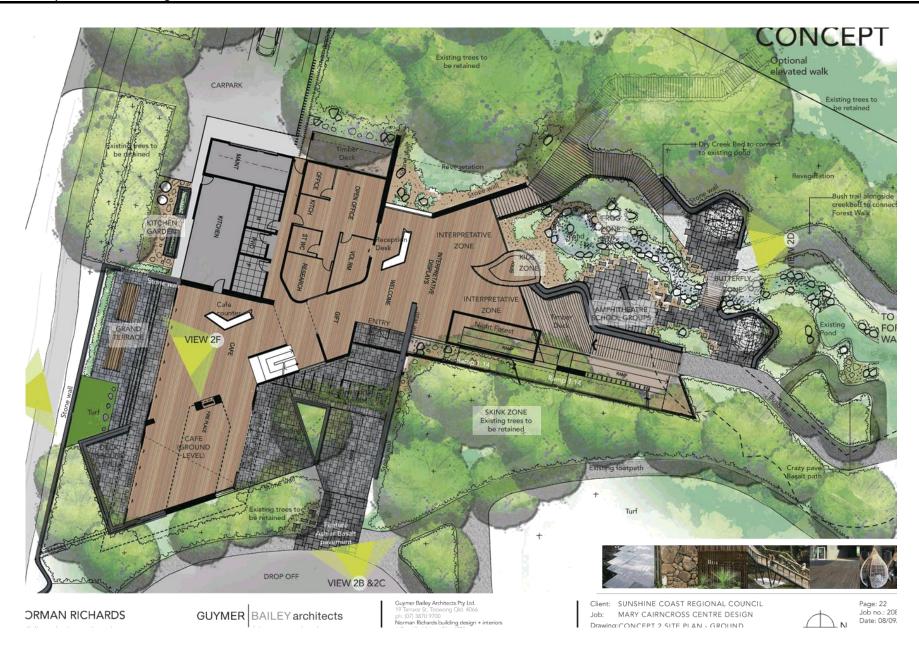

#### **CONCEPT** Mary Cairncross Scenic Reserve Kick & MOUNTAIN VIEW ROAD LEGEND School group Main orientation sign Optional Small interpretative Bus parking Pedestrian Bessie's at building entry orientation signs gathering point crossing Observation Deck ♦ Interpretative walk Optional Boardwalk / Existing toilet Walking trail Picnic Existing Existing Birdwing Deck (on-ground) Butterfly Deck 💠 🍫 Birdwing Butterfly wa playground Client: SUNSHINE COAST REGIONAL COUNCIL Page: 21 Job no.: 208 **ORMAN RICHARDS** GUYMER BAILEY architects Job: MARY CAIRNCROSS CENTRE DESIGN Date: 08/07. Norman Richards building design + interiors Drawing: CONCEPT 2 MASTERPI AN