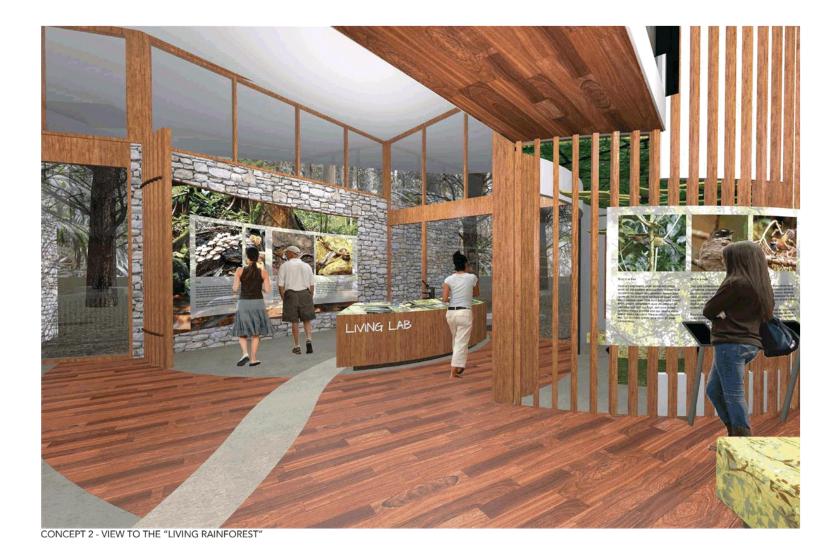

Page: 30 Job no.: 208 Date: 08/09.

VIEW 2F - FROM CAFE INTERIOR

**ORMAN RICHARDS** 

GUYMER BAILEY architects

Norman Richards building design + interiors

Client: SUNSHINE COAST REGIONAL COUNCIL Job: MARY CAIRNCROSS CENTRE DESIGN Drawing:CONCEPT 2 PERSPECTIVES